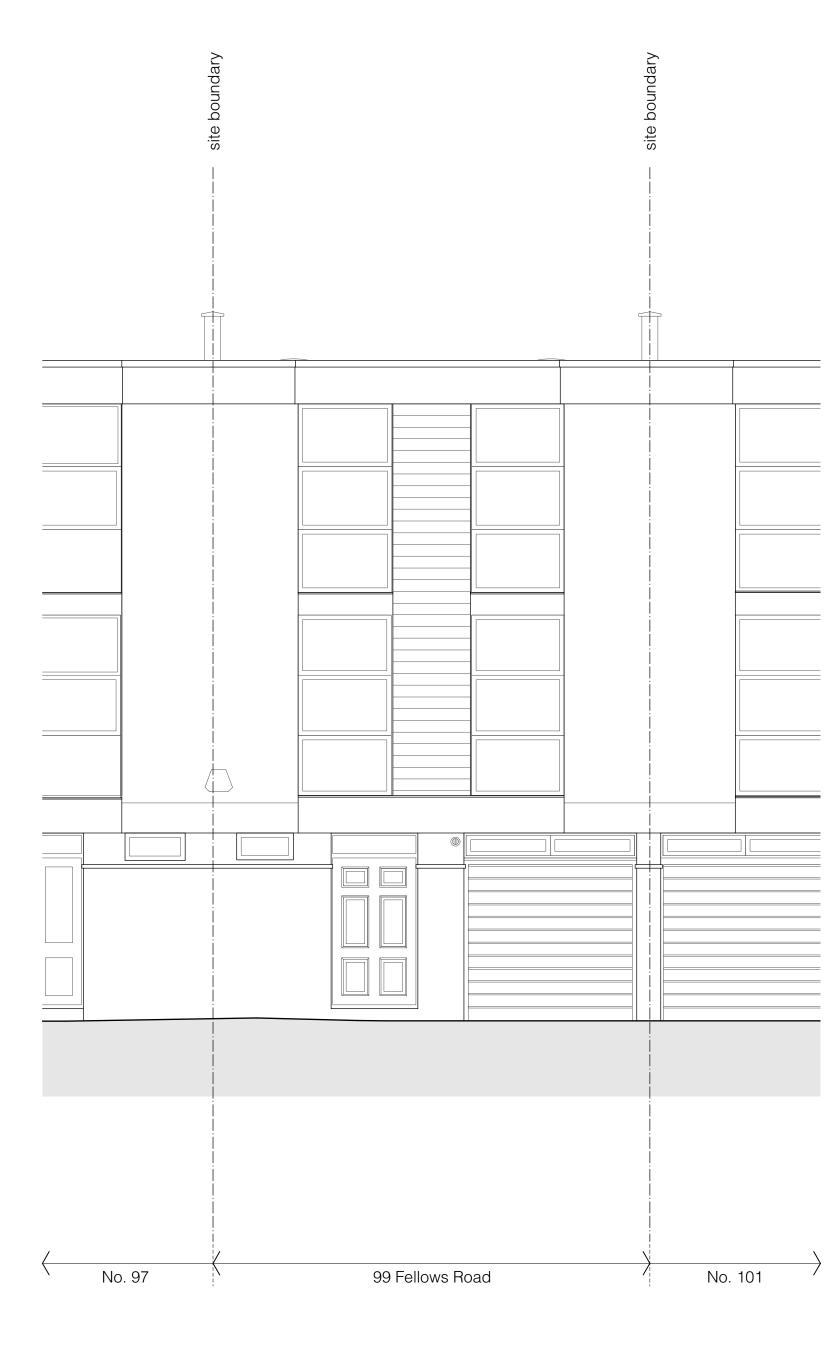

Existing Front Elevation

revisions

FOR APPROVAL --

09.12.19

notes

scale

Existing Rear Elevation

client Talli + Richard Taylor 0 1 2 3 4 5m scale 1:100 @ A3 project 99 Fellows Road drawing title Existing Front + Rear Ele drawing no 1805\_PL\_EX\_200

Copyright STUDIOCARVER Ltd. Registered Office: 37 Alfred Place, London WC1E 7DP Registered in England and Wales No. 7666682 No implied license exists. This drawing should not be used to calculate areas for the purpose of valuations. All dimensions to be checked on site by contractor and such dimensions to be their responsibility. When in doubt ask. All work must comply with relevant British Standards and Building Regulation requirements. Drawing errors and omissions to be reported to architect immediately.

## STUDIO**CARVER**

| levation |
|----------|
|----------|

rev

37 Alfred Place London WC1E 7DP T: 020 7096 1257 E: mail@studiocarver.co.uk

W: www.studiocarver.co.uk