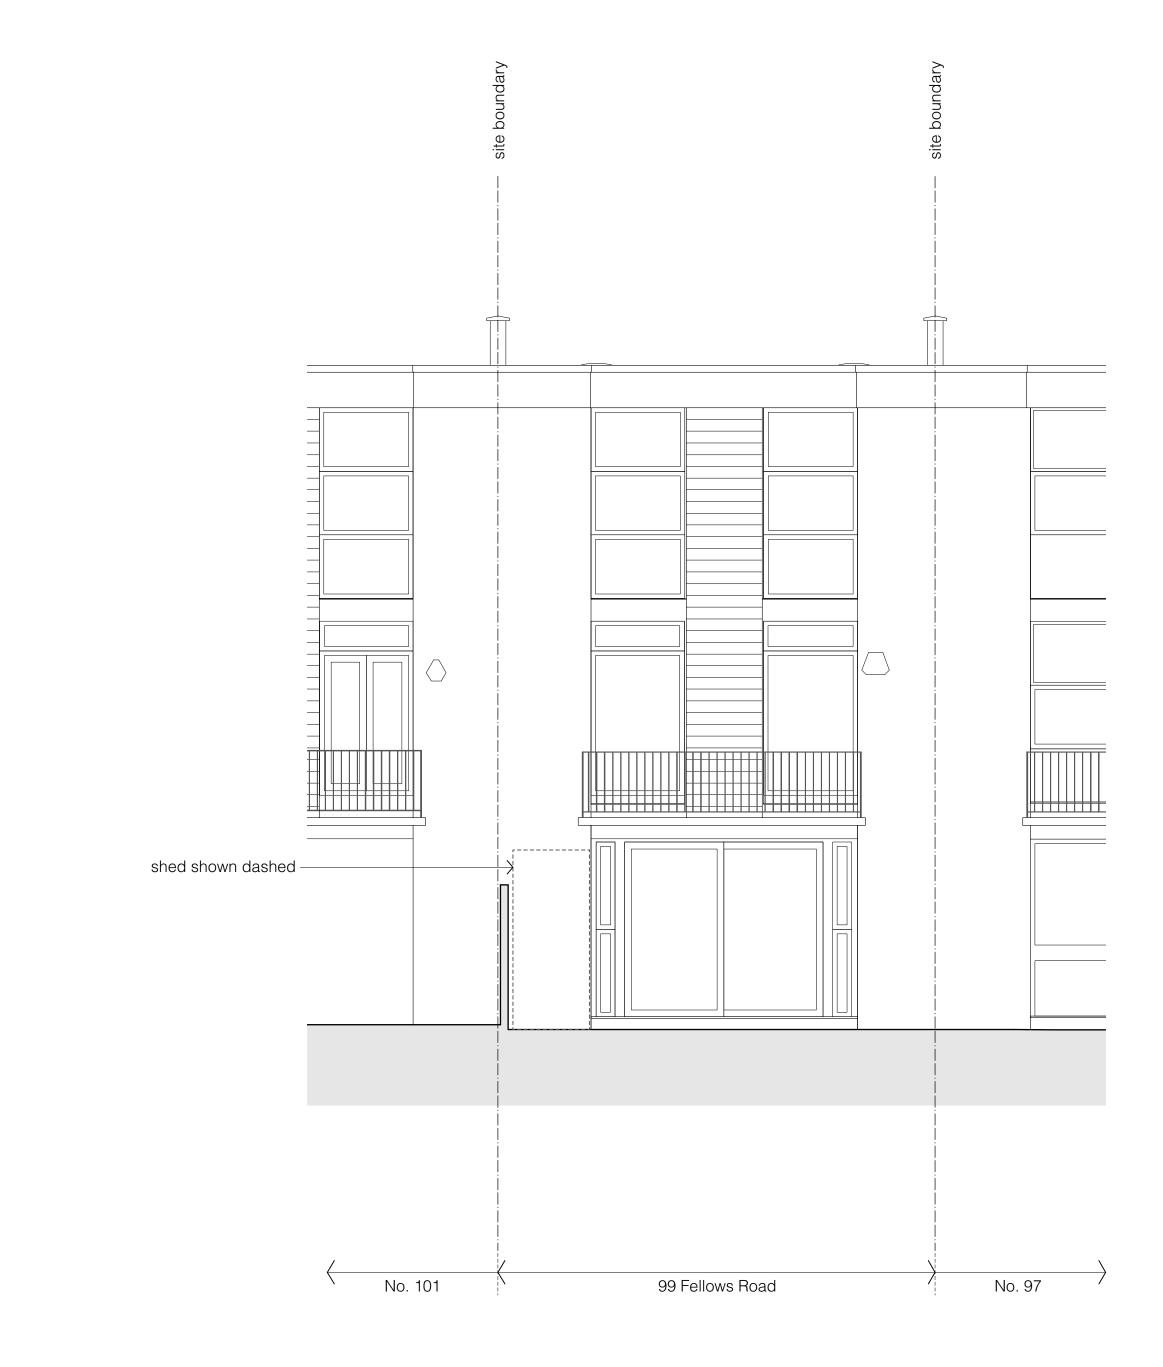

Existing Front Elevation

revisions

FOR APPROVAL --

09.12.19

notes

scale

Existing Rear Elevation

client Talli + Richard Taylor 0 1 2 3 4 5m scale 1:100 @ A3 project 99 Fellows Road drawing title Existing Front + Rear Ele drawing no 1805\_PL\_EX\_200

Copyright STUDIOCARVER Ltd. Registered Office: 37 Alfred Place, London WC1E 7DP Registered in England and Wales No. 7666682 No implied license exists. This drawing should not be used to calculate areas for the purpose of valuations. All dimensions to be checked on site by contractor and such dimensions to be their responsibility. When in doubt ask. All work must comply with relevant British Standards and Building Regulation requirements. Drawing errors and omissions to be reported to architect immediately.

## STUDIO**CARVER**

| levation |
|----------|
|----------|

rev

37 Alfred Place London WC1E 7DP T: 020 7096 1257 E: mail@studiocarver.co.uk

W: www.studiocarver.co.uk