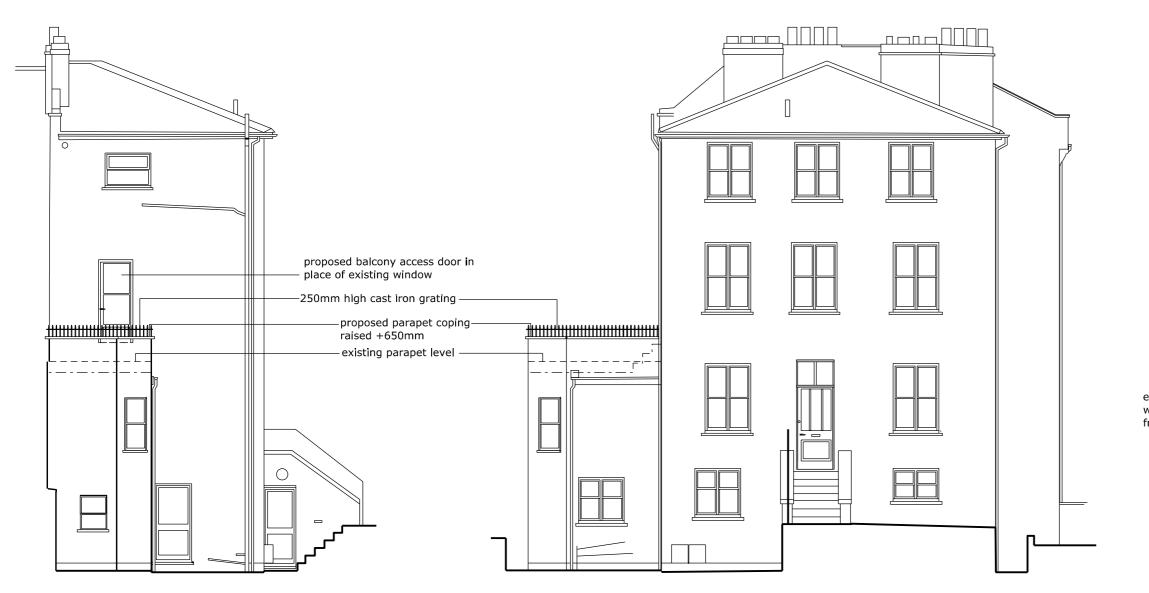

ELEVATION 1 (FROM CAMDEN PARK RD) (lower ground and ground floor sash windows and doors replaced to match existing, parapet level raised for balcony, proposed balcony access door in HW to match windows)

ELEVATION 2

(lower ground and ground floor sash windows and doors replaced to match existing, parapet level raised for balcony)