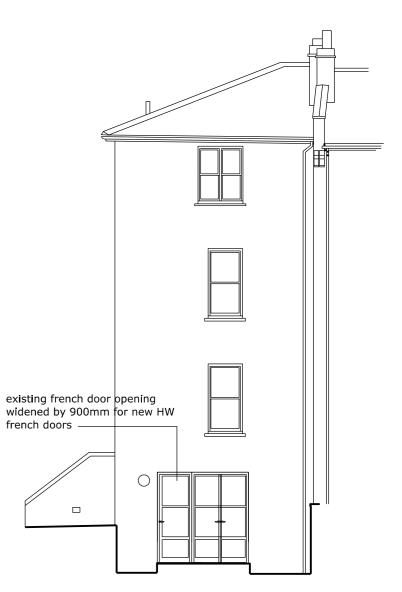

## ELEVATION 3 (FROM MARQUIS RD)

(lower ground and ground floor sash windows and doors replaced to match existing, existing garden access french door opening widened by 900mm)

| LOCATION                                                                                      |                |       |                |      |            |          |  |
|-----------------------------------------------------------------------------------------------|----------------|-------|----------------|------|------------|----------|--|
| ×                                                                                             |                |       |                |      |            |          |  |
| AAS ARCHITECTURE + PLANNING<br>STUDIO 334. THE STRATFORD WORKSHOP, BURFORD RD, LONDON, E1525W |                |       |                |      |            |          |  |
| Job title                                                                                     | 102 MARQUIS RD |       |                |      |            |          |  |
|                                                                                               |                |       |                |      |            |          |  |
| drawn by checked                                                                              | scale 1:100 A3 |       |                | stat | TP         |          |  |
| project                                                                                       | zone           | phase | classification |      | drawing no | revision |  |
|                                                                                               |                |       |                |      | 006        | R01      |  |