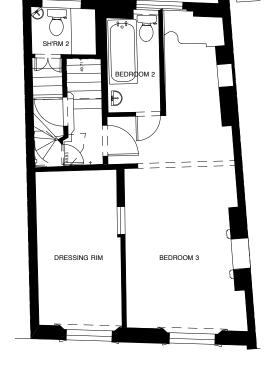

Yabsley Stevens Architects                 | YABSLEY STEVENS ARCHITECTS LTD                      | 124 Regents Park Road, London, NW1 8XL | 1 1001 1 14110 |                      | 22.11.19            |
|          | •        | • •               | a                 |                                                             | 18a Broadlands Road London N6 4AN                   | drawing status                         | project number | drawing no.          | revision            |
|          | •        | • •               | ė ė               | YABSLEY STEVENS ARCHITECTS LTD                              | T - 020 8341 5066 F - 020 8341 5938 mail@ysa.uk.com | Planning                               | 1913           | 00A1003              |                     |

existing second floor plan







5 existing third floor plan