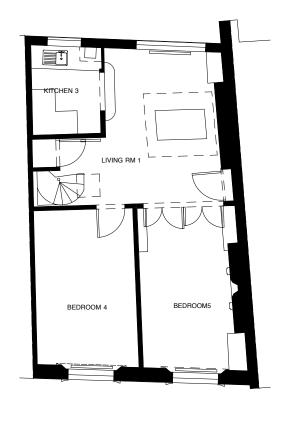

absley Stevens Architects                 | YABSLEY STEVENS ARCHITECTS LTD                      | 124 Regents Park Road, London, NW1 8XL | 1 1001 1 14110 |                      | 22.11.19            |
|          | •        | • •               | a                 |                                                             | 18a Broadlands Road London N6 4AN                   | drawing status                         | project number | drawing no.          | revision            |
|          | •        | • •               | ė ė               | YABSLEY STEVENS ARCHITECTS LTD                              | T - 020 8341 5066 F - 020 8341 5938 mail@ysa.uk.com | Planning                               | 1913           | 00A1003              |                     |

existing second floor plan







5 existing third floor plan