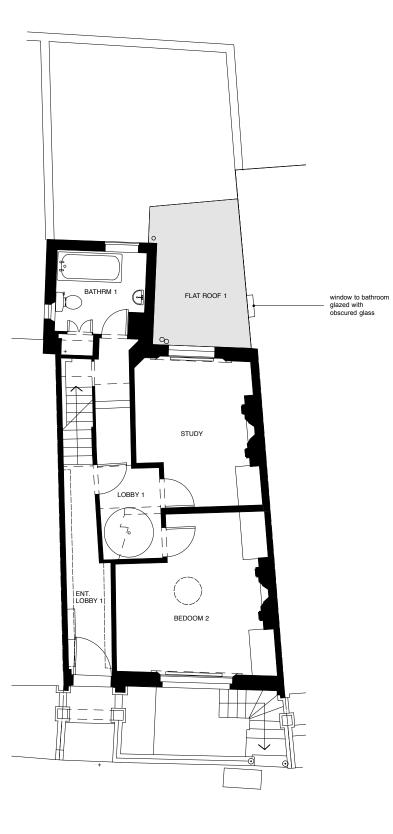

 $\vdash$ 

2 existing ground floor plan

|                   |                   |                   |                                                                                                          |                                                     | °                                      |                            | 4 5 6 M                 |
|-------------------|-------------------|-------------------|----------------------------------------------------------------------------------------------------------|-----------------------------------------------------|----------------------------------------|----------------------------|-------------------------|
| no. date revision | no. date revision | no. date revision |                                                                                                          | × //                                                | project title - client                 | drawing title              | scale                   |
| • •               | • •               | • •               | Yabsley Stevens Architects Ltd shall have no responsibility<br>made of this document other than for that |                                                     | 124 Regents Park Road                  |                            | 1:50 @ A1<br>1:100 @ A3 |
| * *               | 0 0               | • •               | which it was prepared and issued.                                                                        |                                                     | Mark and Eleanor Sturdy                | Existing Basement & Ground | 1.100 0 7.10            |
| • •               | 0 0<br>0 0        | • •               | Any drawing errors or divergences should be brought to<br>the attention of Yabsley Stevens Architects    | YABSLEY STEVENS ARCHITECTS LTD                      | 124 Regents Park Road, London, NW1 8XL | Floor Plans                | date 22.11.19           |
| • •               | 0 0               | o 0               |                                                                                                          | 18a Broadlands Road London N6 4AN                   | drawing status                         | project number drawing no. | revision                |
| • •               | 0 0               | • •               | Ø YABSLEY STEVENS ARCHITECTS LTD                                                                         | T - 020 8341 5066 F - 020 8341 5938 mail@ysa.uk.com | Planning                               | 1913 00A1002               | _                       |
|                   |                   |                   |                                                                                                          |                                                     |                                        |                            |                         |