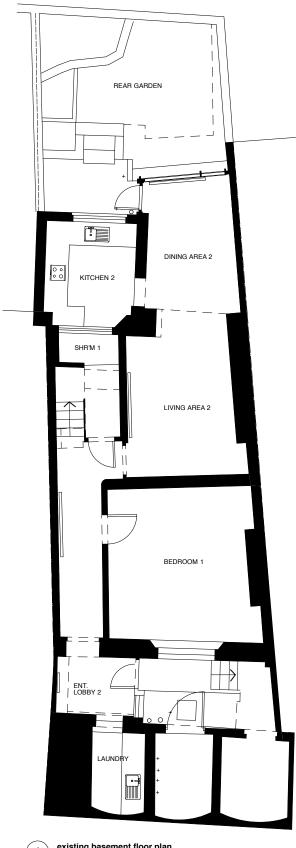

 $\vdash$ 

2 existing ground floor plan

|                   |                   |                   |                                                                                                          |                                                     | °                                      |                            | 4 5 6 M                 |
|-------------------|-------------------|-------------------|----------------------------------------------------------------------------------------------------------|-----------------------------------------------------|----------------------------------------|----------------------------|-------------------------|
| no. date revision | no. date revision | no. date revision |                                                                                                          | × //                                                | project title - client                 | drawing title              | scale                   |
| • •               | • •               | • •               | Yabsley Stevens Architects Ltd shall have no responsibility<br>made of this document other than for that |                                                     | 124 Regents Park Road                  |                            | 1:50 @ A1<br>1:100 @ A3 |
| * *               | 0 0               | • •               | which it was prepared and issued.                                                                        |                                                     | Mark and Eleanor Sturdy                | Existing Basement & Ground | 1.100 0 7.10            |
| • •               | 0 0<br>0 0        | • •               | Any drawing errors or divergences should be brought to<br>the attention of Yabsley Stevens Architects    | YABSLEY STEVENS ARCHITECTS LTD                      | 124 Regents Park Road, London, NW1 8XL | Floor Plans                | date 22.11.19           |
| • •               | 0 0               | o 0               |                                                                                                          | 18a Broadlands Road London N6 4AN                   | drawing status                         | project number drawing no. | revision                |
| • •               | 0 0               | • •               | Ø YABSLEY STEVENS ARCHITECTS LTD                                                                         | T - 020 8341 5066 F - 020 8341 5938 mail@ysa.uk.com | Planning                               | 1913 00A1002               | _                       |
|                   |                   |                   |                                                                                                          |                                                     |                                        |                            |                         |