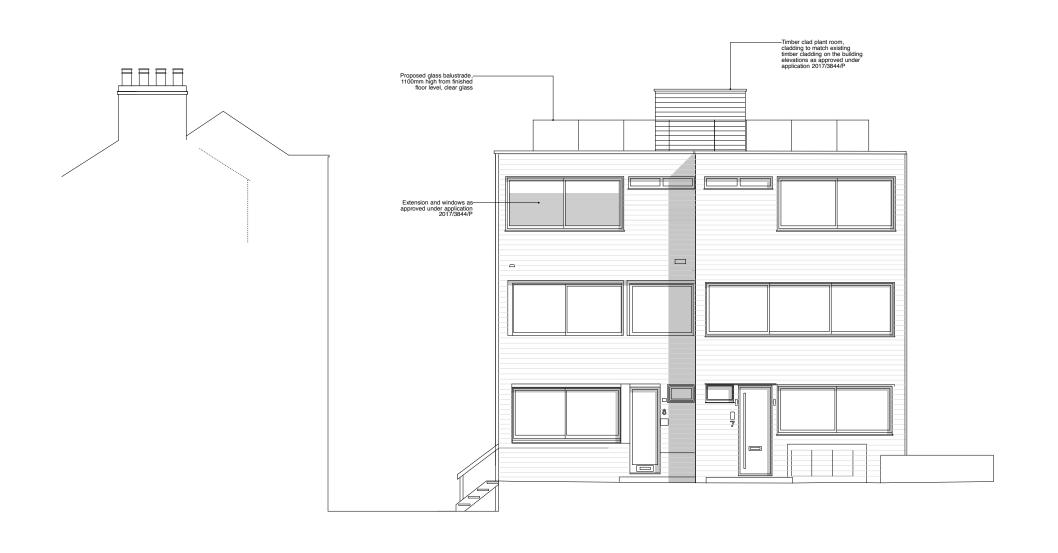

L- 19.02.14- Note revised
M- 20.10.14- Roof revised
sison N- 23.10.14- Windows revised
O- 16.03.15- Windows revised
O- 16.03.15- Windows revised, glass obsc
g- 13.04.15- Window revised, glass obsc
G- 08.06.15- Plant room revised

X- 26.04.19- Balustrade height revised Y- 30.10.19- Balustrade height revised por revised, notes revised 2- 2-11.11.9- Balustrade height revised, parapet revised revised

07, 09 OAK HILL PARK MEWS
PROPOSED NORTH ELEVATION

1:50 / A1, 1:100 / A3 FOR INFORMATION