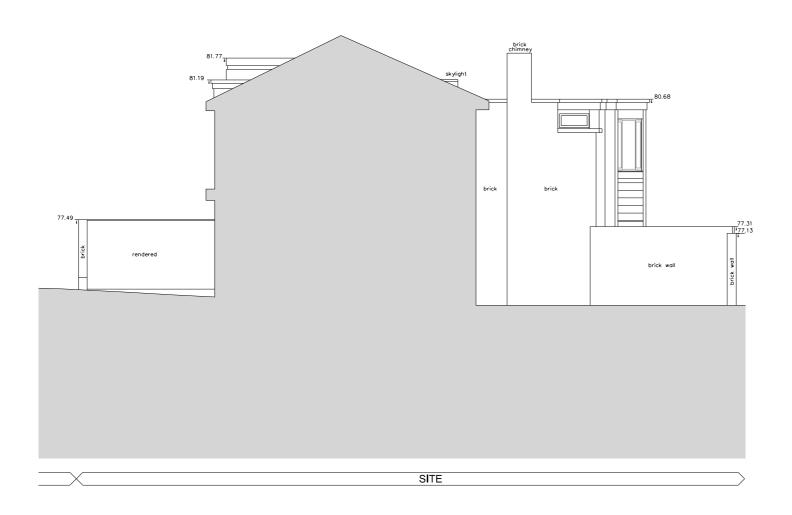

| 0 0.5                      | _1        | 2           | 3                | 4         |  |  |  |  |  |  |
|----------------------------|-----------|-------------|------------------|-----------|--|--|--|--|--|--|
|                            |           |             |                  | Metres    |  |  |  |  |  |  |
| Project:                   |           |             |                  |           |  |  |  |  |  |  |
| 4b Hampstead Hill Gardens  |           |             |                  |           |  |  |  |  |  |  |
| Hampstead, London, NW3 2PL |           |             |                  |           |  |  |  |  |  |  |
| Drawing Title:             |           |             |                  |           |  |  |  |  |  |  |
| Existing West Elevation    |           |             |                  |           |  |  |  |  |  |  |
| -                          |           |             |                  |           |  |  |  |  |  |  |
|                            |           |             |                  |           |  |  |  |  |  |  |
| Drawn By:                  | ssued By: |             | Date of First Is | ssue:     |  |  |  |  |  |  |
| AS                         | LO        |             | 04.06.20         | )19       |  |  |  |  |  |  |
| Project No:                |           | Scale @ A3: |                  |           |  |  |  |  |  |  |
| 18042                      |           | 1:100       |                  |           |  |  |  |  |  |  |
| Drawing No:                |           |             |                  | Revision: |  |  |  |  |  |  |
| EX_303                     |           |             |                  | P1        |  |  |  |  |  |  |