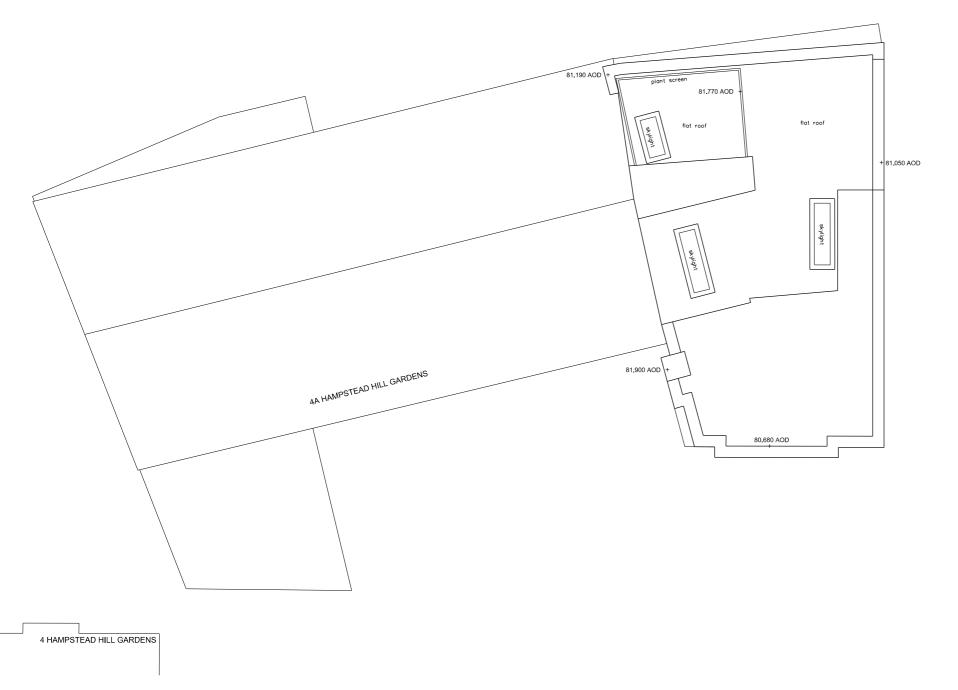

|  |                                                         | 0     | 0.5  | _1       | 2          |         | 3         |      |  |  |  |
|--|---------------------------------------------------------|-------|------|----------|------------|---------|-----------|------|--|--|--|
|  |                                                         |       |      |          |            |         |           | Metr |  |  |  |
|  | Project:                                                | mnete | ad I | ⊔iii C   | ardone     |         |           |      |  |  |  |
|  | 4b Hampstead Hill Gardens<br>Hampstead, London, NW3 2PL |       |      |          |            |         |           |      |  |  |  |
|  | Drawing Title:                                          |       |      |          |            |         |           |      |  |  |  |
|  | Existing Roof Plan                                      |       |      |          |            |         |           |      |  |  |  |
|  |                                                         |       |      |          |            |         |           |      |  |  |  |
|  |                                                         |       |      |          |            |         |           |      |  |  |  |
|  | Drawn By:                                               |       | S    | sued By: |            | Date of | First Iss | ue:  |  |  |  |
|  | AS                                                      |       | L    | .0       |            | 04.0    | 06.201    | .9   |  |  |  |
|  | Project No:                                             |       |      |          | Scale @ A3 | 3:      |           |      |  |  |  |
|  | 18042                                                   |       |      |          | 1:100      |         |           |      |  |  |  |
|  |                                                         |       |      |          |            |         |           |      |  |  |  |

Drawing No: EX\_102