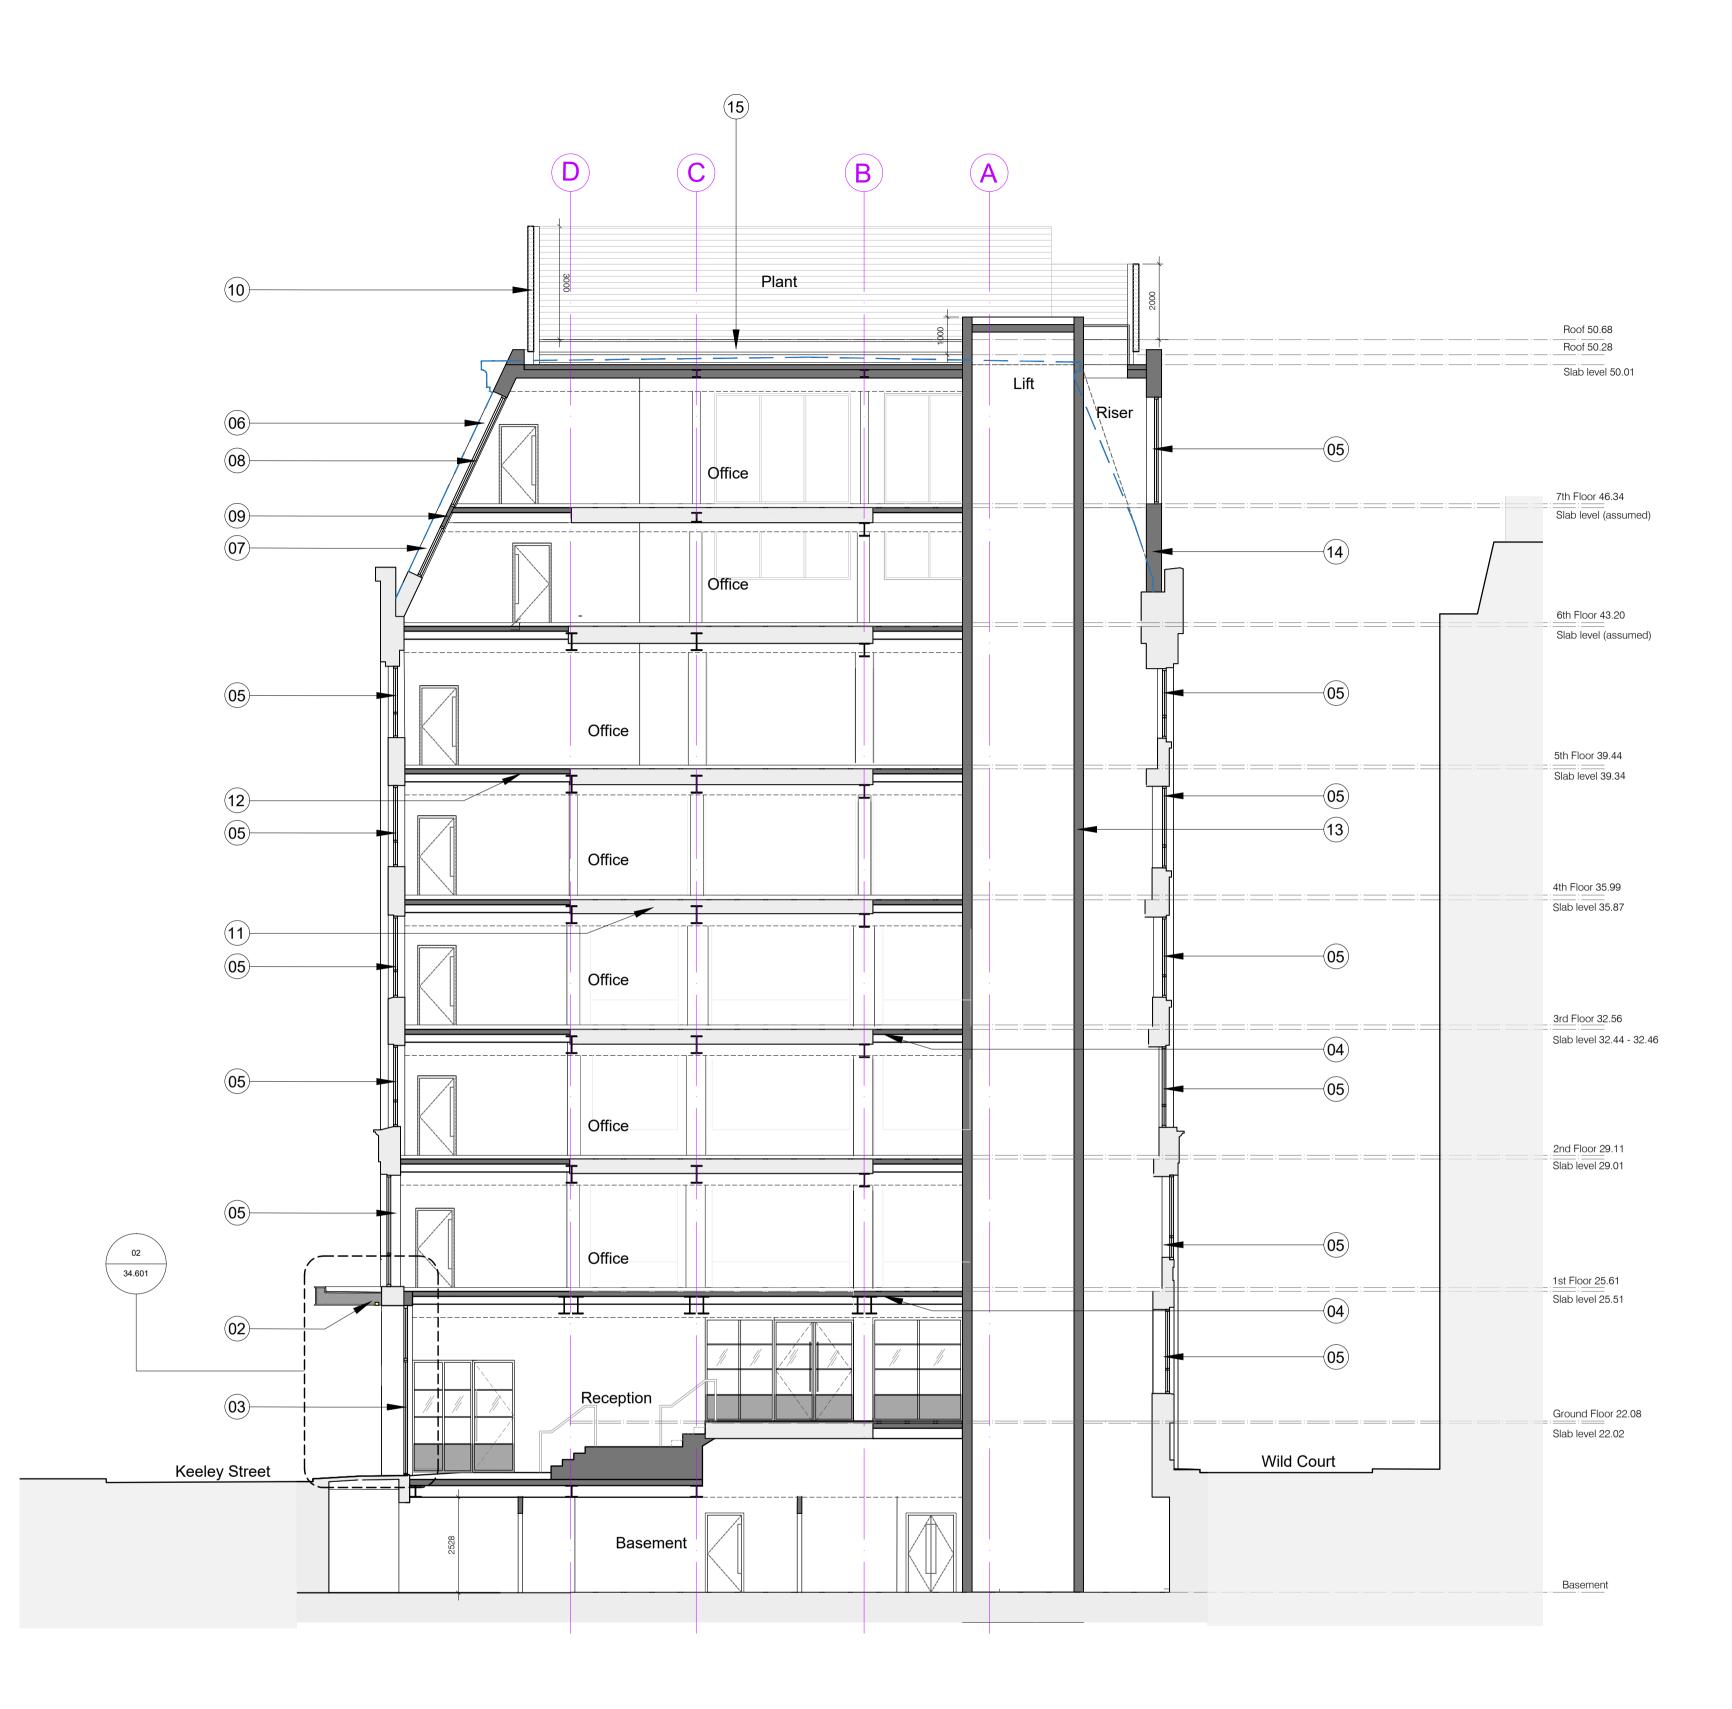

Proposed Section EE

1:100@A1, 1:200@A3

## 1. -

- New projecting PPC black metal entrance canopy with integrated signage and lighting.
- 3. New crittal style metal framed, glazed entrance doors. Black colour.
- 4. New structural infill supported by new steel beams.
- New double glazed crittal style steel slim line windows. Black colour.
  New 7th floor mansard storey. Standing seam zinc cladding. Bronze
- colour finish.
- Exsiting 6th floor structure retained and re-clad with new standing seam zinc cladding - bronze colour finish
- 8. New double glazed, metal framed full height windows. Black colour
- 9. New PPC black metal spandrel panels.
- New louvered metal plant screen. PPC Grey colour
  Existing slab and structure retained.
- 12. New structural infill.
- 13. New lift shaft.
- 14. New vertical core extension. Glazed bricks to match existing Wild Court facade.
- 15. New raised plant deck

KEY :

Existing Walls

Proposed Walls

Existing roof profile