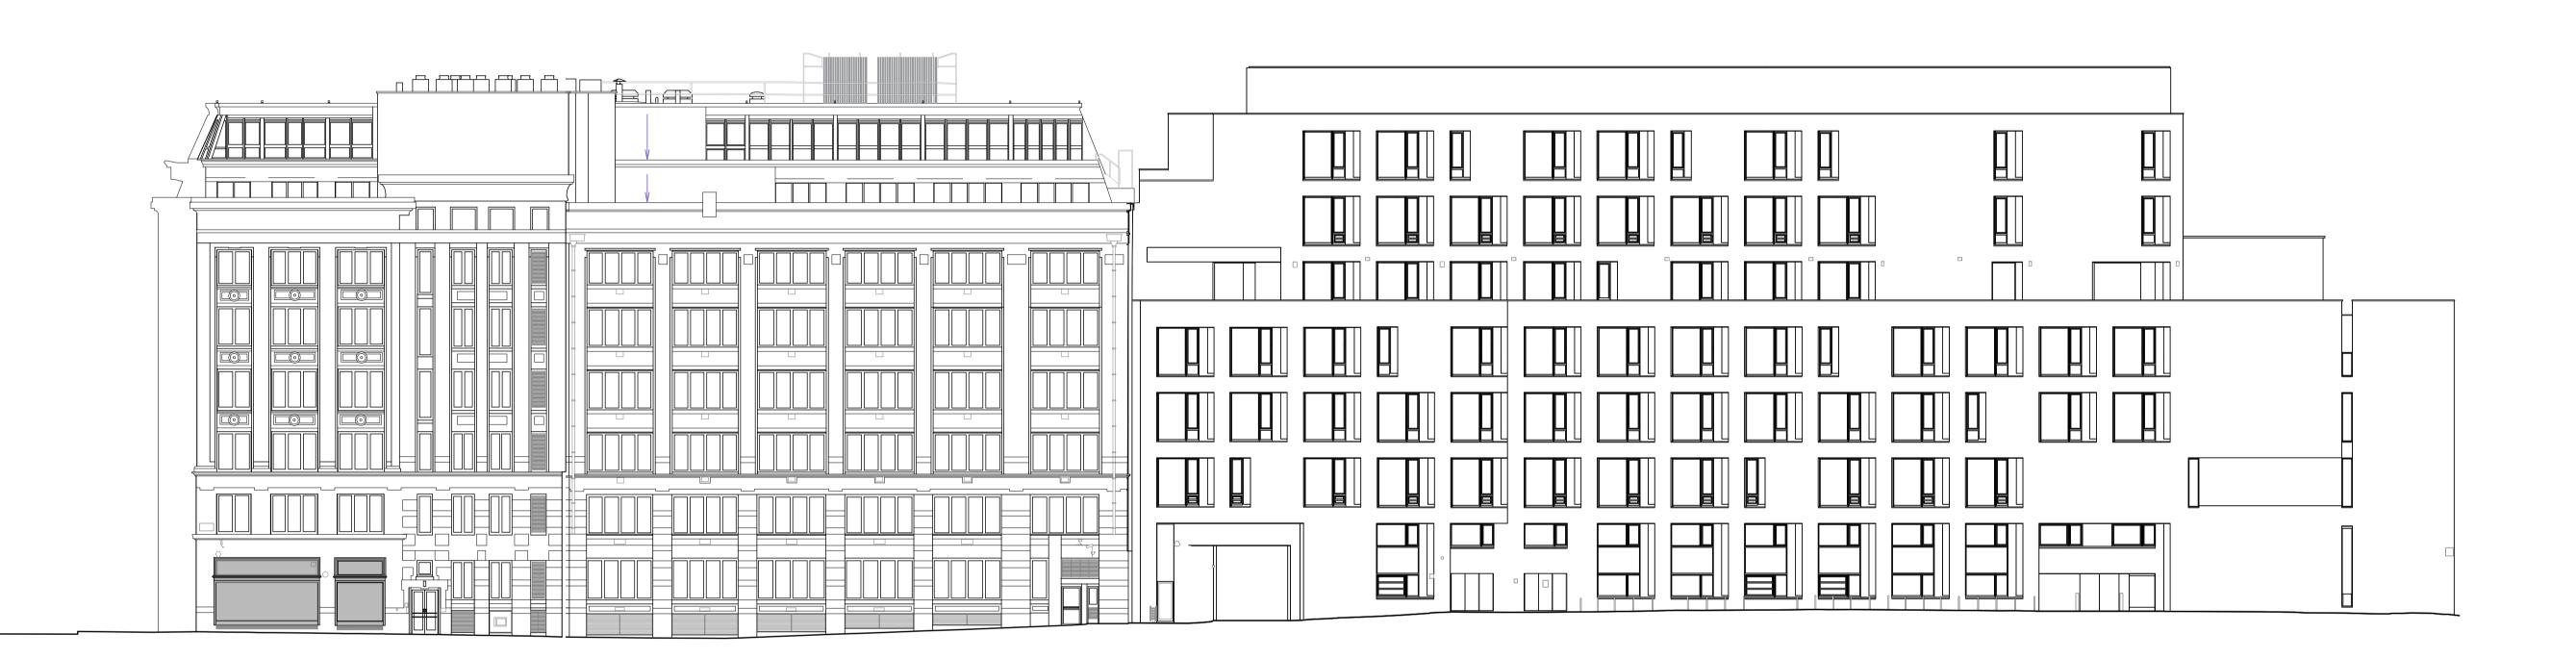

65 Kingsway - Base Scheme

Existing Wild Court Site Context Elevation

| Status           | RIBA stage |         |                          |      |
|------------------|------------|---------|--------------------------|------|
| S2               | For Planni | 2       |                          |      |
| Project No.      | Drawn      | Checked | Scale                    | Rev. |
| 1914             | FB         | TJ      | 1:200 @ A1<br>1:400 @ A3 | P4   |
| Daniel de la Mar |            |         |                          |      |

© Copyright Barr Gazetas Ltd.

A 19 Heddon Street, London, W1B 4BG
T 0207 636 5581

**Existing Wild Court Site Context Elevation** 

1:200@A1, 1:400@A3