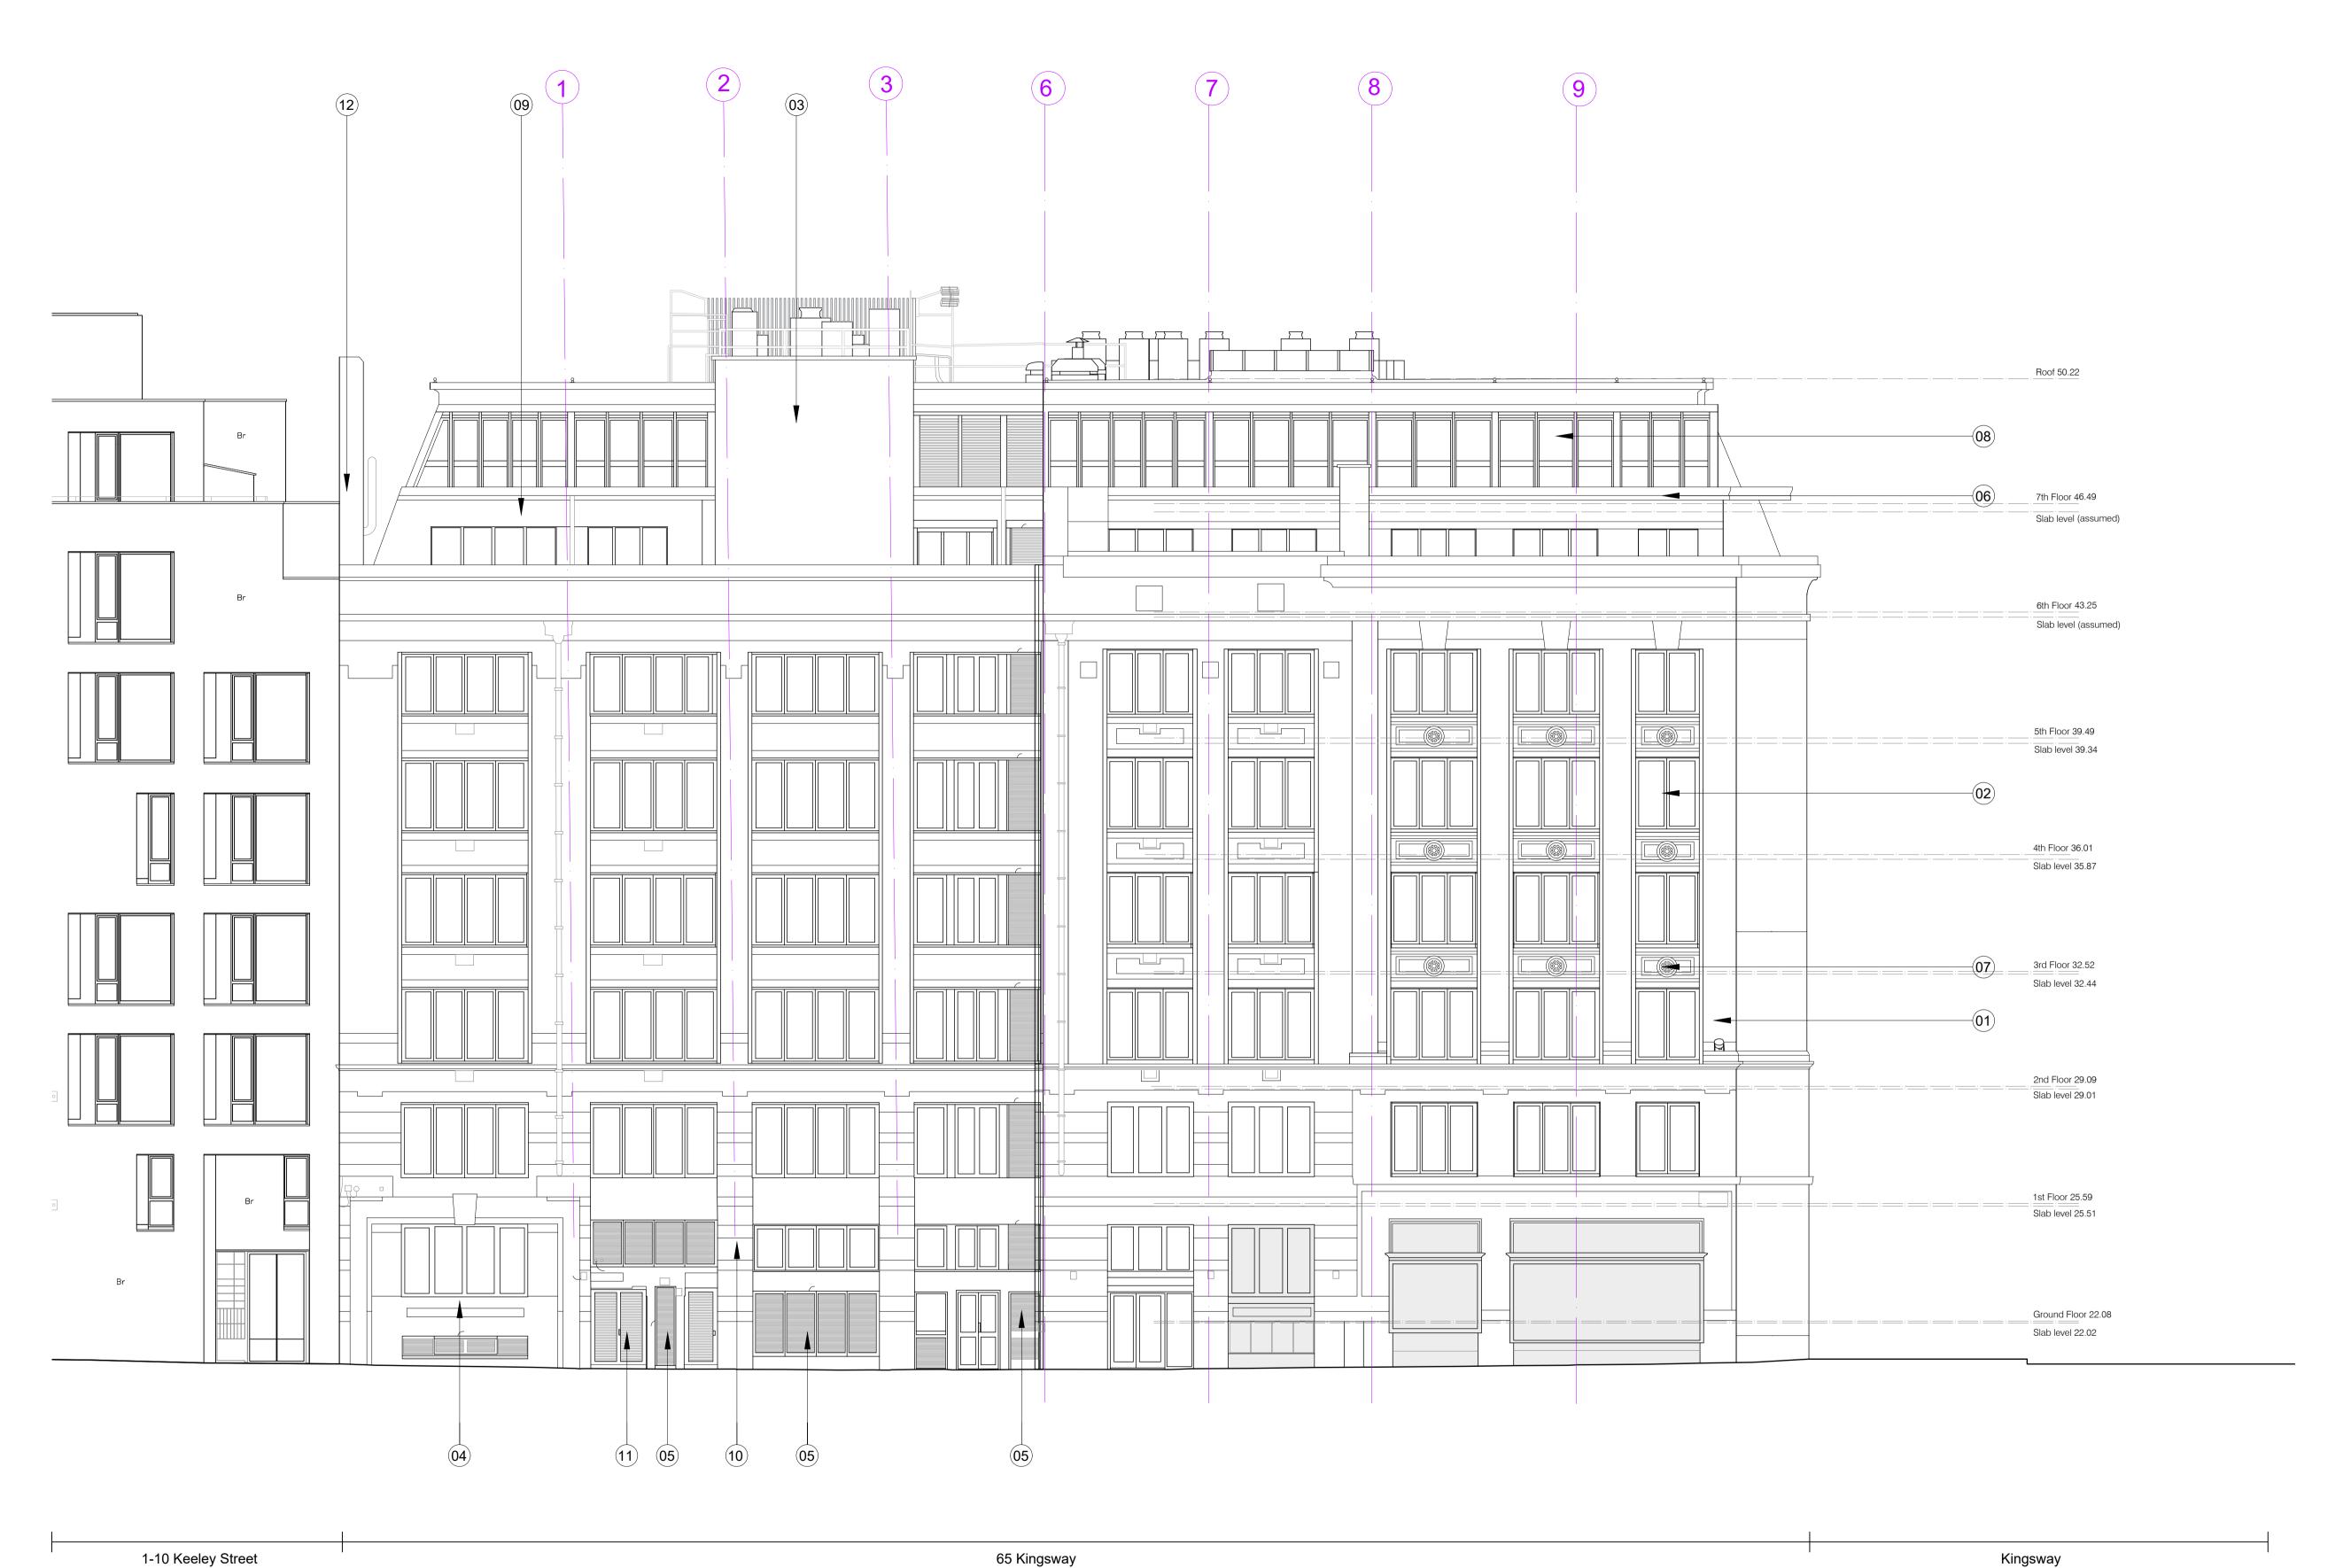

Existing Keeley Street Elevation 10.202 1:100@A1, 1:200@A3

## **BARR GAZETAS**

- 1. Existing portland stone facade
- 2. Existing modern windows. Includes whole facade.
- 3. Existing modern lift core
- 4. Location of original loading bay
- 5. Existing modern louvres panels
- 6. Existing 1920's bronze mansard extension and canopy. 7. Existing bronze spandrel panels
- 8. Existing 1980's sloping roof extension
- 9. Existing 1920's low quality extension
- 10. Existing red brick facade
- 11. Existing UKPN entrance
- 12. Existing Chimney stack

## Kings Keeley Limited C/o Clearbell Capital LLP

65 Kingsway - Base Scheme

Existing Keeley Street Elevation

| Existing Resiley Street Elevation |                  |         |                          |          |     |  |  |  |
|-----------------------------------|------------------|---------|--------------------------|----------|-----|--|--|--|
| Status                            | Purpose of issue |         |                          | RIBA sta | ıge |  |  |  |
| S2                                | For Planni       | 2       |                          |          |     |  |  |  |
| Project No.                       | Drawn            | Checked | Scale                    | Rev.     |     |  |  |  |
| 1914                              | FB               | TJ      | 1:100 @ A1<br>1:200 @ A3 | P4       |     |  |  |  |
|                                   |                  |         |                          |          |     |  |  |  |