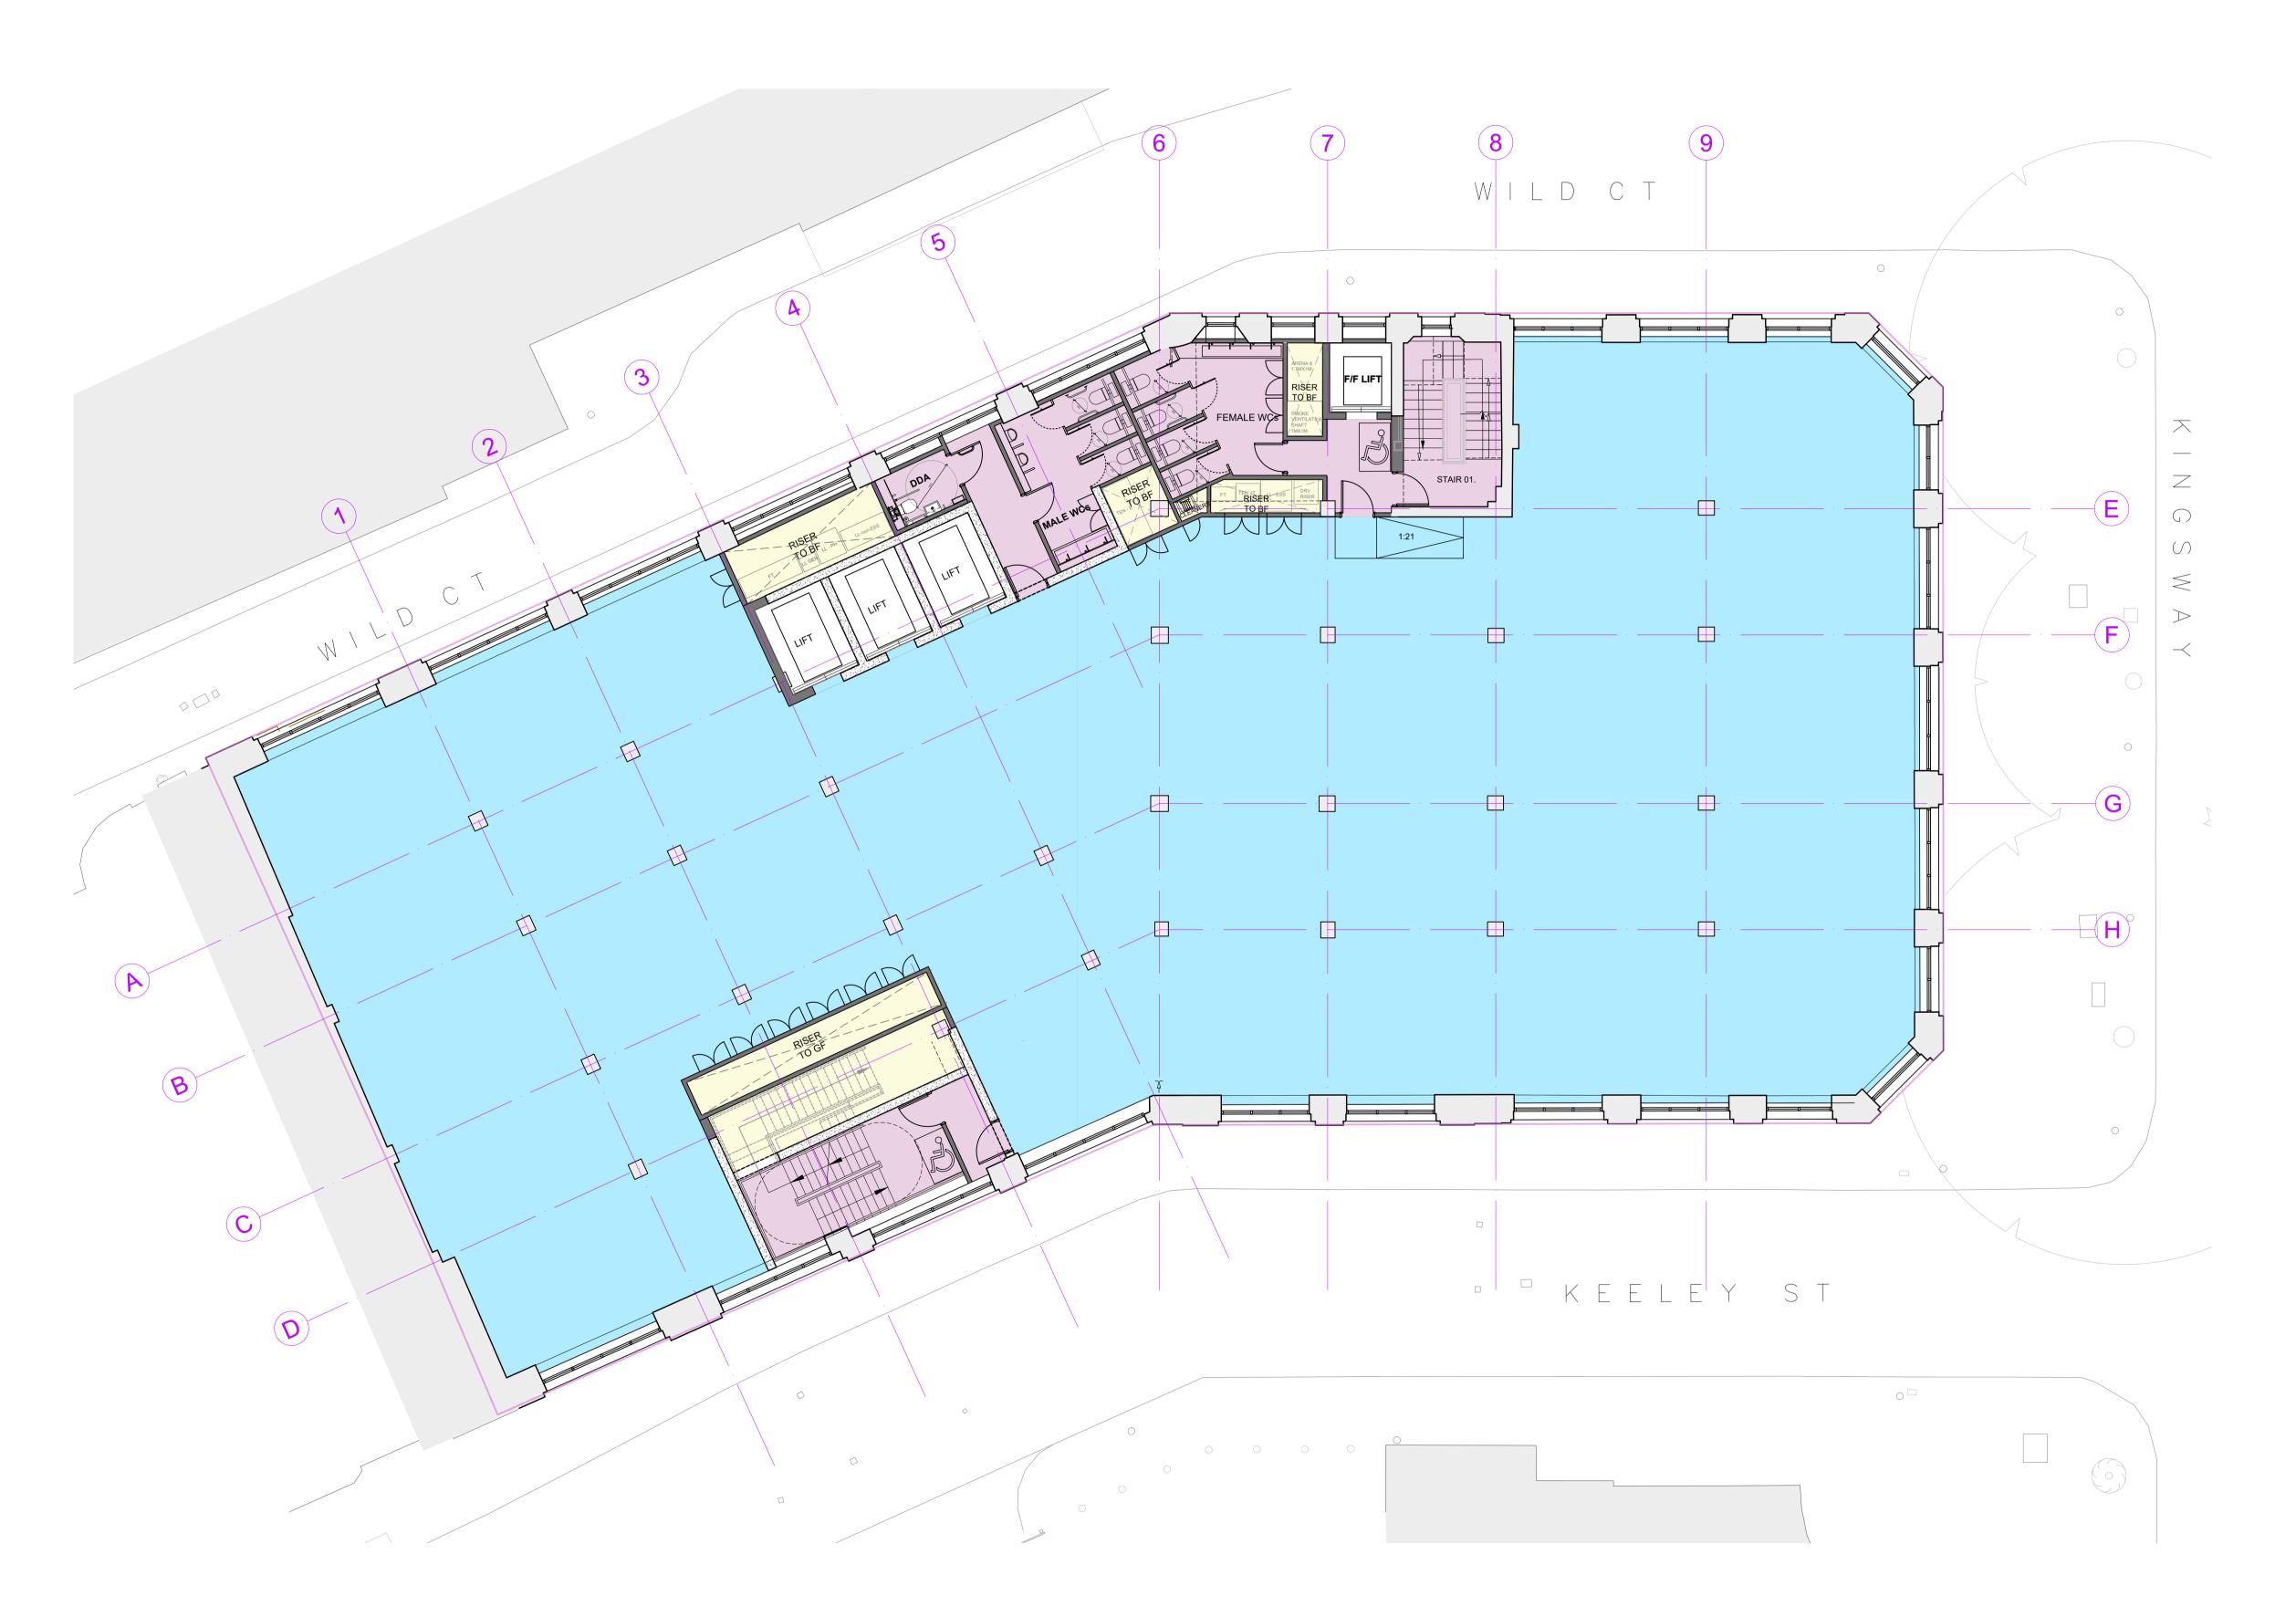

01 Proposed Fifth Floor Plan
20.207 1:100@A1, 1:200@A3

Kings Keeley Limited C/o Clearbell Capital LLP

Project 65 Kingsway - Base Scheme

Title Proposed Fifth Floor Plan

Status Purpose of issue RIBA stage
S2 For Planning 2

Project No. Drawn Checked Scale Rev.
1914 FB TJ 1:100 @ A1 1:200 @ A3 P4