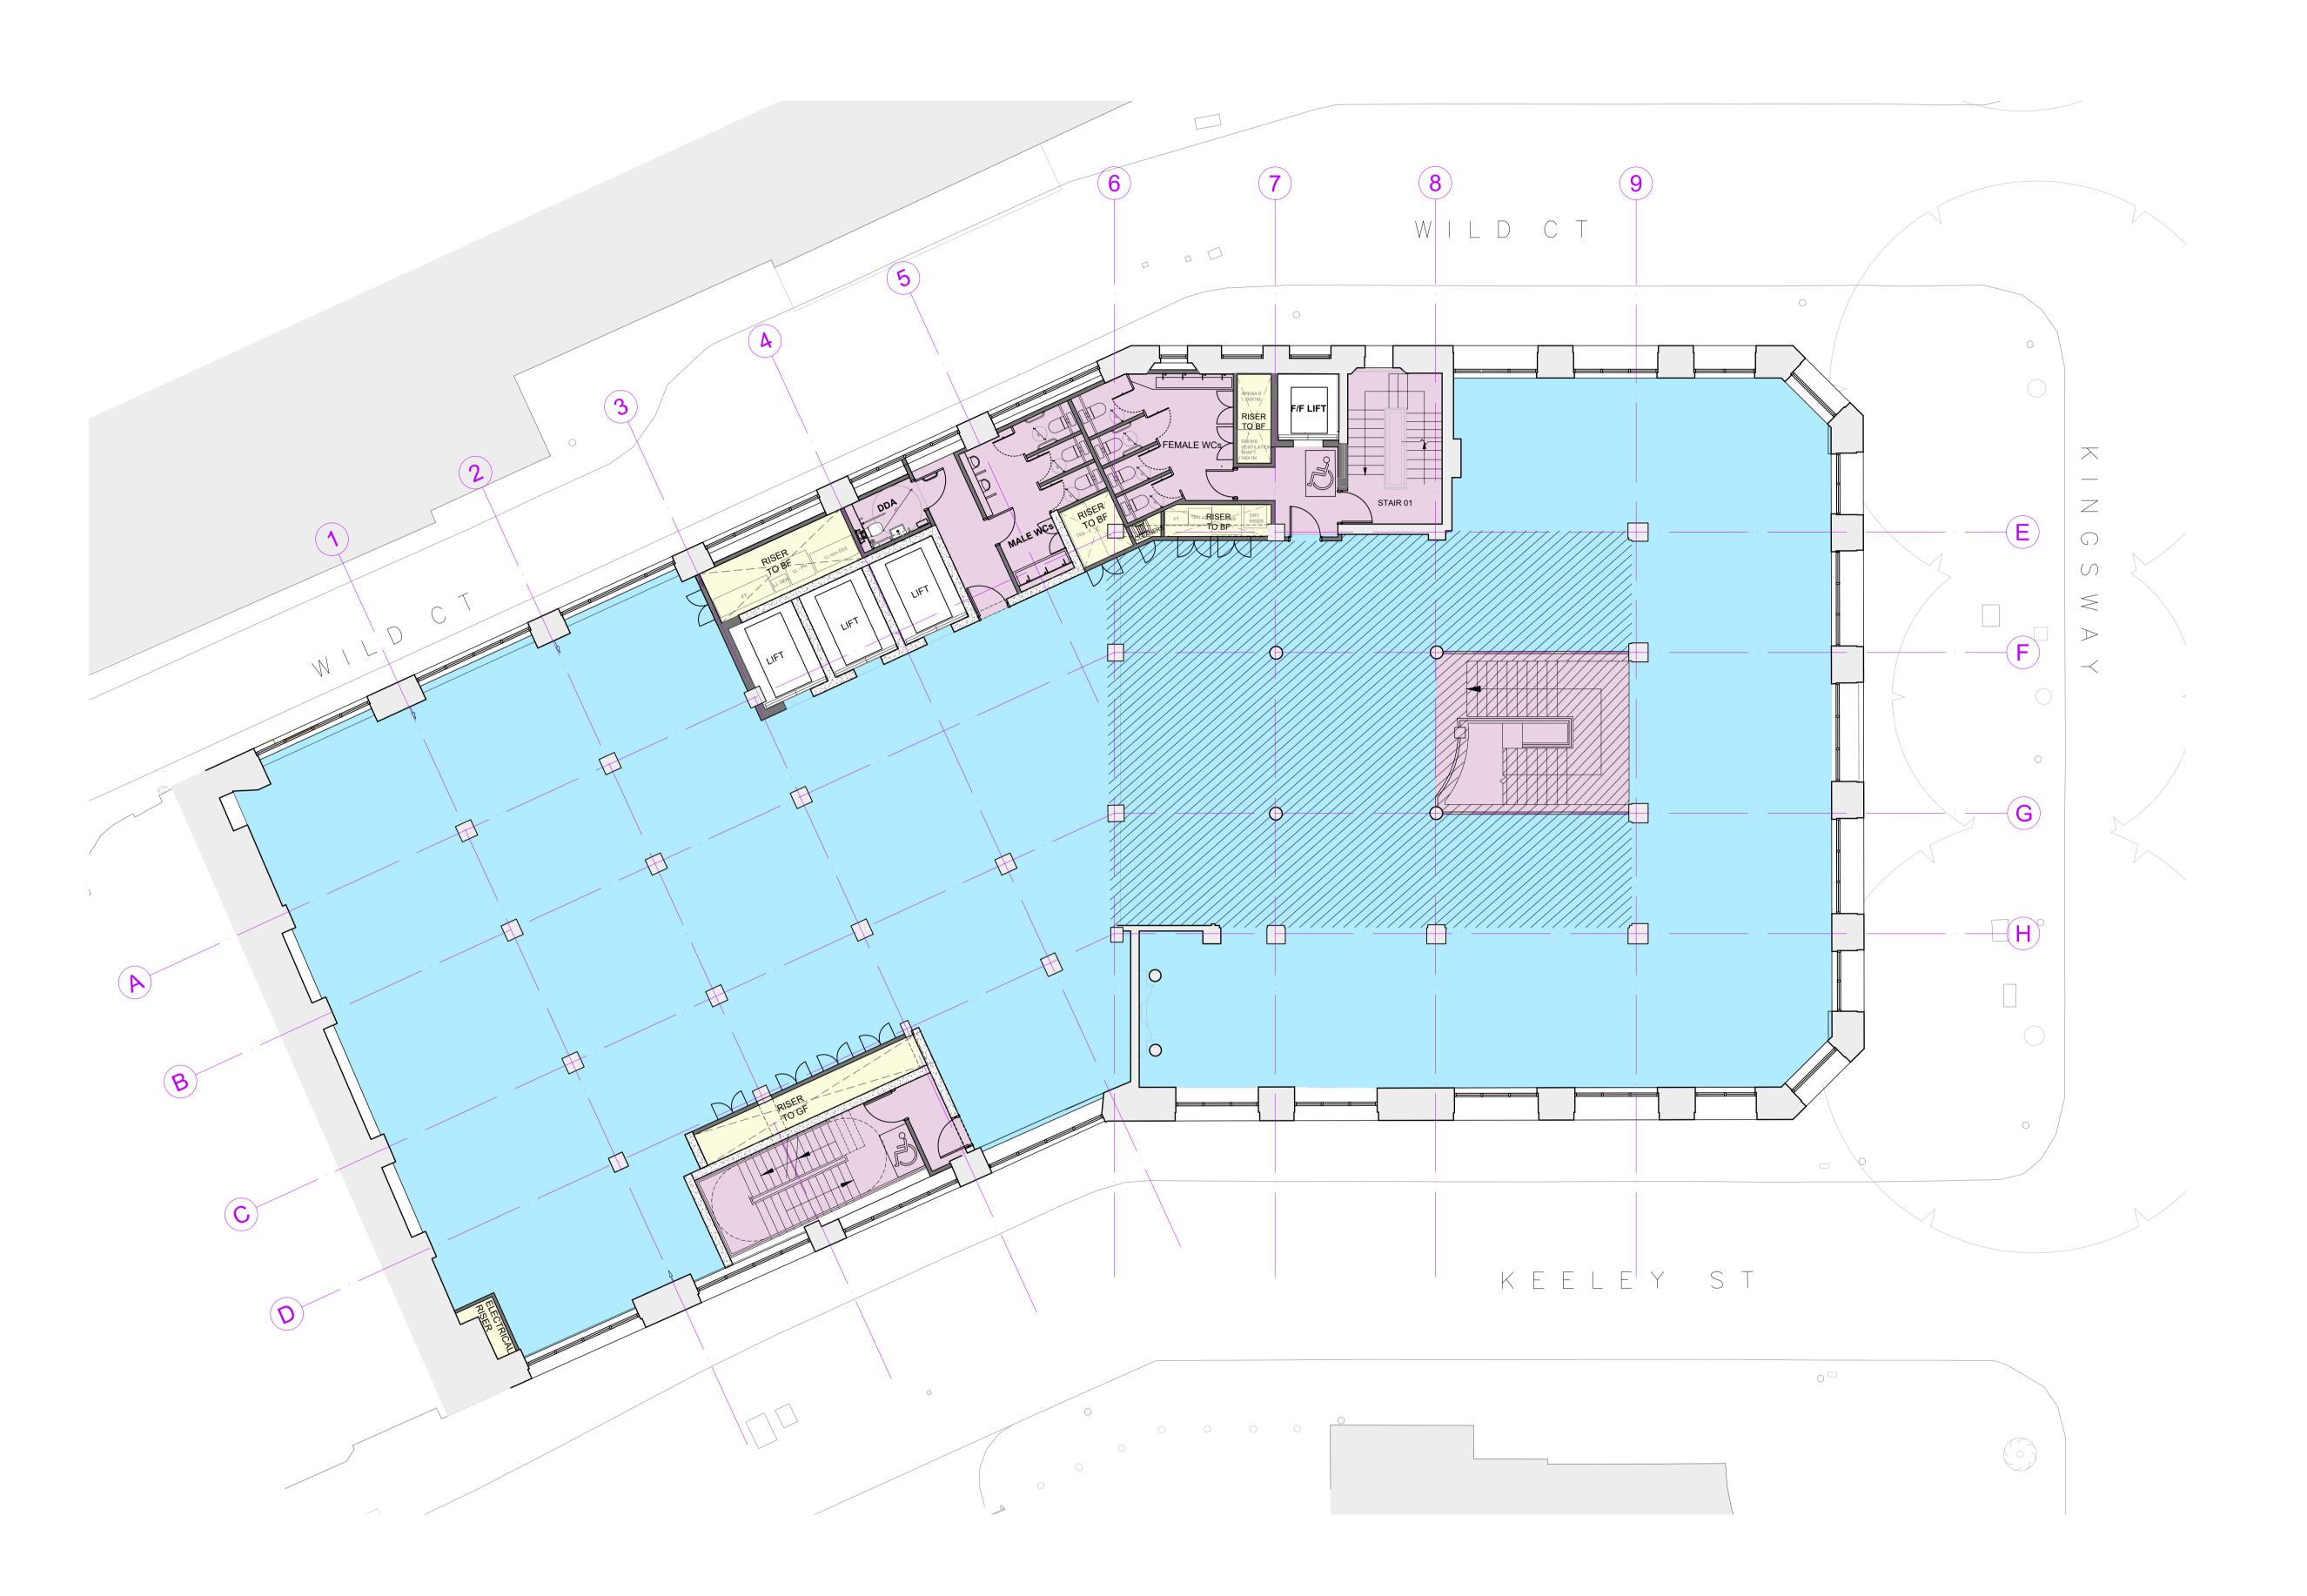

01 Proposed First Floor Plan 20.203 1:100@A1, 1:200@A3

## Kings Keeley Limited C/o Clearbell Capital LLP

Project 65 Kingsway - Base Scheme

Title

Proposed First Floor Plan

| Status      | Purpose of issue For Planning |         |                          | RIBA stage |
|-------------|-------------------------------|---------|--------------------------|------------|
| S2          |                               |         |                          | 2          |
| Project No. | Drawn                         | Checked | Scale                    | Rev.       |
| 1914        | FB                            | TJ      | 1:100 @ A1<br>1:200 @ A3 | P4         |