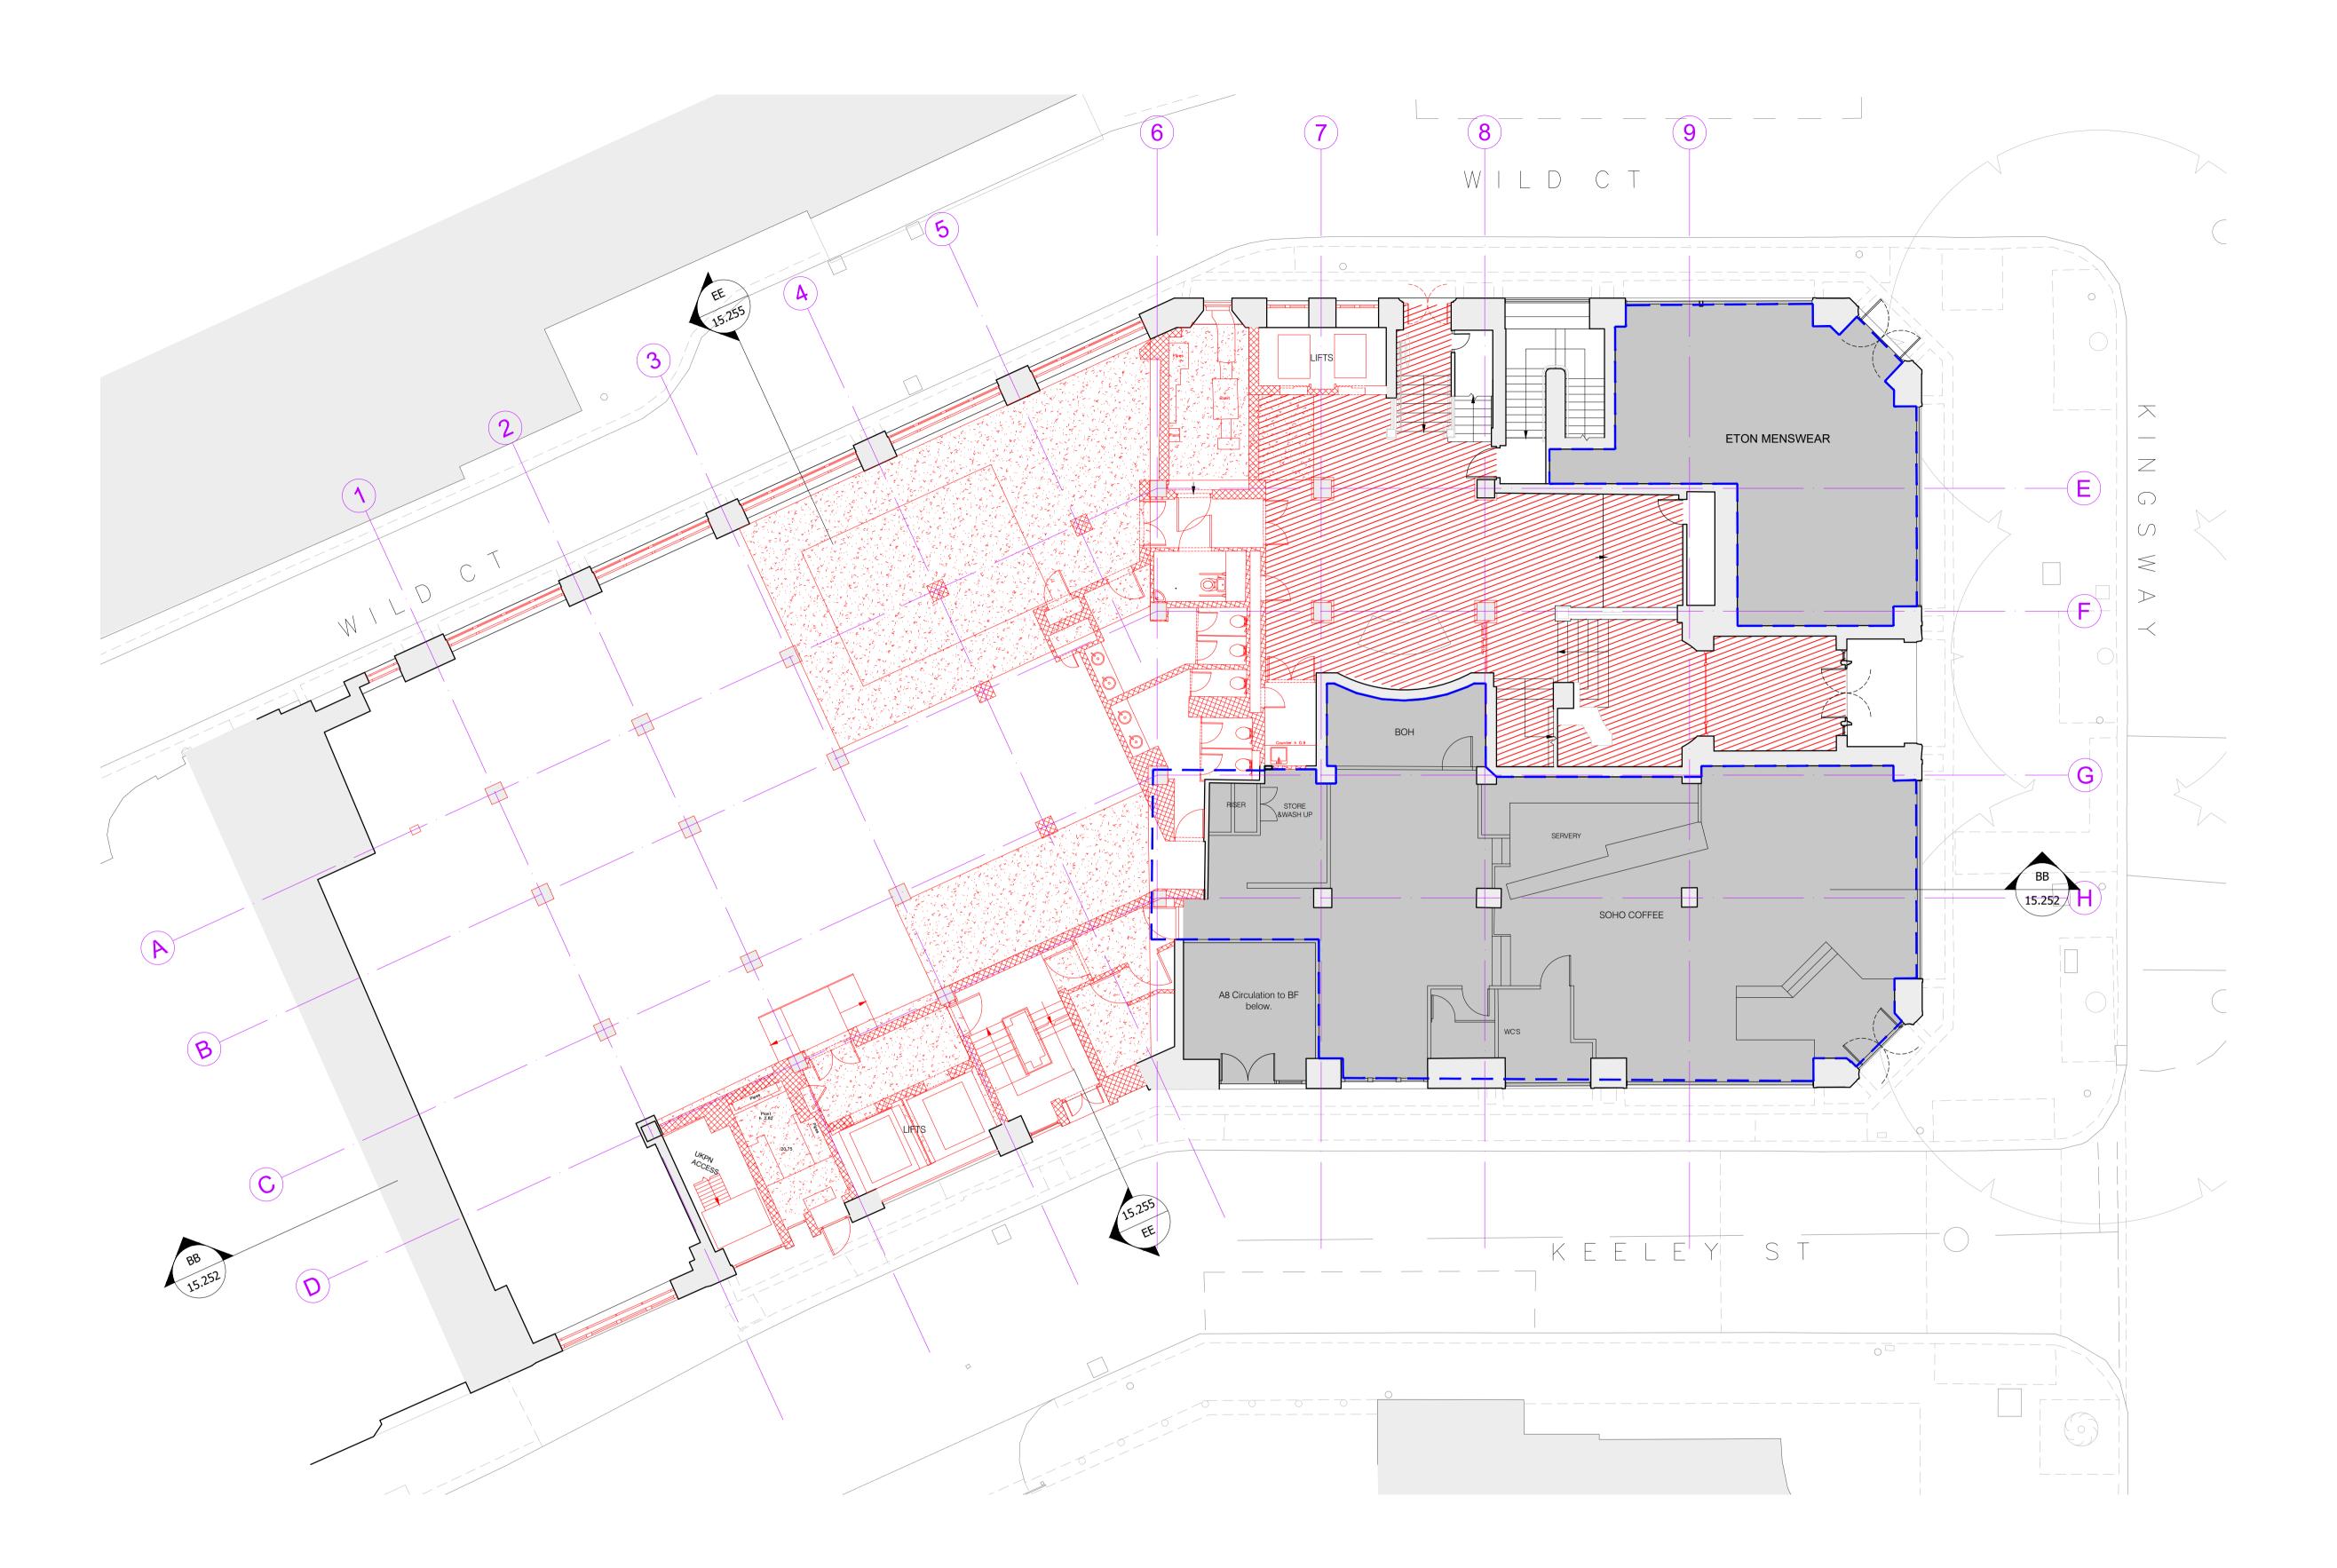

Demolition Ground Floor Plan 15.202 1:100@A1, 1:200@A3

## **BARR GAZETAS**

GENERAL NOTE:

All modern (non-original) finishes, fixtures, fittings and linings to be removed from walls, floors and ceilings throughout.

| <b>-</b>       | ( in the second |           | */ /   |                                         |
|----------------|-----------------|-----------|--------|-----------------------------------------|
|                | Ko              | dak House |        | \\\\\\\\\\\\\\\\\\\\\\\\\\\\\\\\\\\\\\\ |
|                |                 |           |        | 20.8                                    |
| \\             |                 |           |        | //                                      |
| <b>/</b> //    |                 |           | 1      | 7/                                      |
|                |                 |           |        | 820,00                                  |
| Client         |                 | <u> </u>  |        |                                         |
| (inac Kaalay I | imited ('/c     | ('loorb   | an Can | itallD                                  |

## Demolition Ground Floor Plan

| Demont      | on Ground i    | 1001 1 1411 |                          |      |
|-------------|----------------|-------------|--------------------------|------|
| Status      | Purpose of iss | RIBA stage  |                          |      |
| S2          | For Planni     | 2           |                          |      |
| Project No. | Drawn          | Checked     | Scale                    | Rev. |
| 1914        | FB             | TJ          | 1:100 @ A1<br>1:200 @ A3 | P4   |
|             |                |             |                          |      |