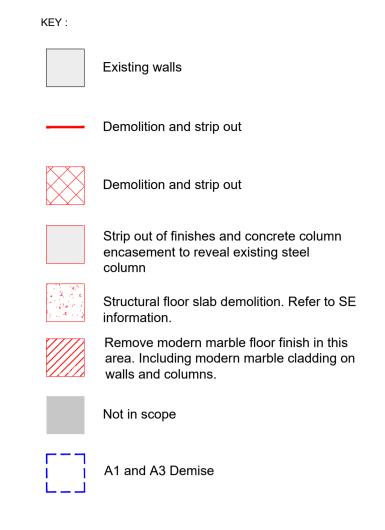

## **BARR GAZETAS**

GENERAL NOTE:

All modern (non-original) finishes, fixtures, fittings and linings to be removed from walls, floors and ceilings throughout.

| <b>-</b>       | ( in the second |           | */ /   |                                         |
|----------------|-----------------|-----------|--------|-----------------------------------------|
|                | Ko              | dak House |        | \\\\\\\\\\\\\\\\\\\\\\\\\\\\\\\\\\\\\\\ |
|                |                 |           |        | 20.8                                    |
| \\             |                 |           |        | //                                      |
| <b>/</b> //    |                 |           | 1      | 7/                                      |
|                |                 |           |        | 820,00                                  |
| Client         |                 | <u> </u>  |        |                                         |
| (inac Kaalay I | imited ('/c     | ('loorb   | an Can | itallD                                  |