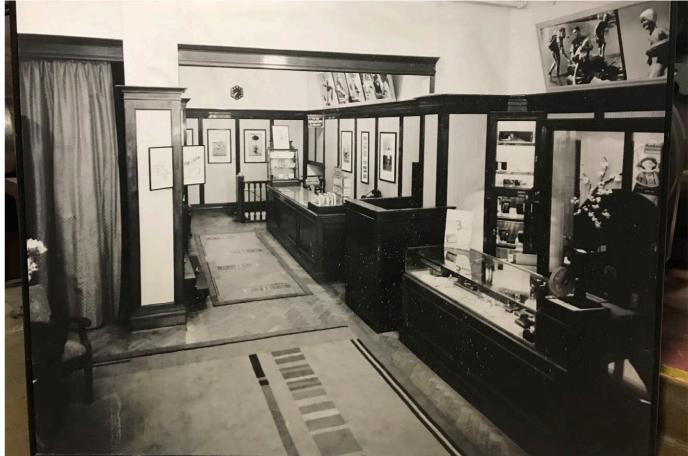

## Level 6 - Existing Floor Structure















Level 6 - Water Tank & Internal Staircase

















Lightwell - Keeley Street























Below Ground Drainage Plans











Historic Building Images



| + + + + + + + + + + + + + + + + + + + + |                                                           |
|-----------------------------------------|-----------------------------------------------------------|
| + + + + + + + + + + + + + + + + + + + + |                                                           |
| + + + + + + + + + + + + + + + + + + + + | + + + + + + + + + + + + +                                 |
| + + + + + + + + + + + + + + + + + + + + | + + + + + + + + + + + + + +                               |
| + + + + + + + + + + + + + + + + + + + + | + $+$ $+$ $+$ $+$ $+$ $+$ $+$ $+$ $+$                     |
| + + + + + + + + + + + + + + + + + + + + | + + + + + + + + + + + + +                                 |
| + + + + + + + + + + + + + + + + + +