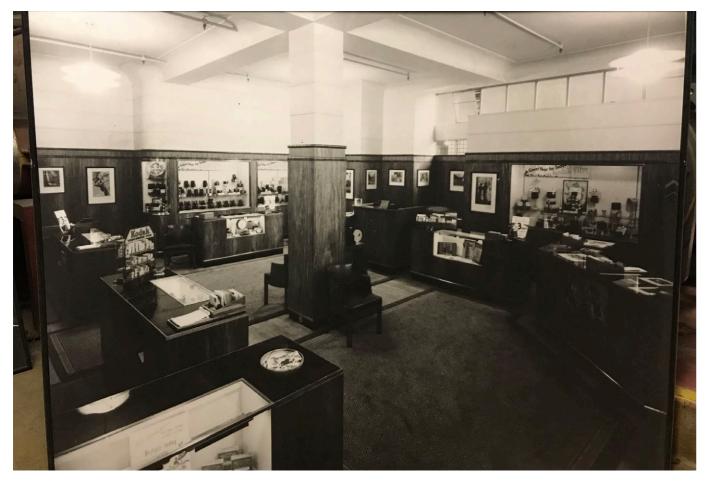

## Level 6 - Existing Floor Structure















Level 6 - Water Tank & Internal Staircase

















Lightwell - Keeley Street























Below Ground Drainage Plans











Historic Building Images



| + + + + + + + + + + + + + + + + + + + + |                                                           |
|-----------------------------------------|-----------------------------------------------------------|
| + + + + + + + + + + + + + + + + + + + + |                                                           |
| + + + + + + + + + + + + + + + + + + + + | + + + + + + + + + + + + +                                 |
| + + + + + + + + + + + + + + + + + + + + | + + + + + + + + + + + + + +                               |
| + + + + + + + + + + + + + + + + + + + + | + $+$ $+$ $+$ $+$ $+$ $+$ $+$ $+$ $+$                     |
| + + + + + + + + + + + + + + + + + + + + | + + + + + + + + + + + + +                                 |
| + + + + + + + + + + + + + + + + + + +