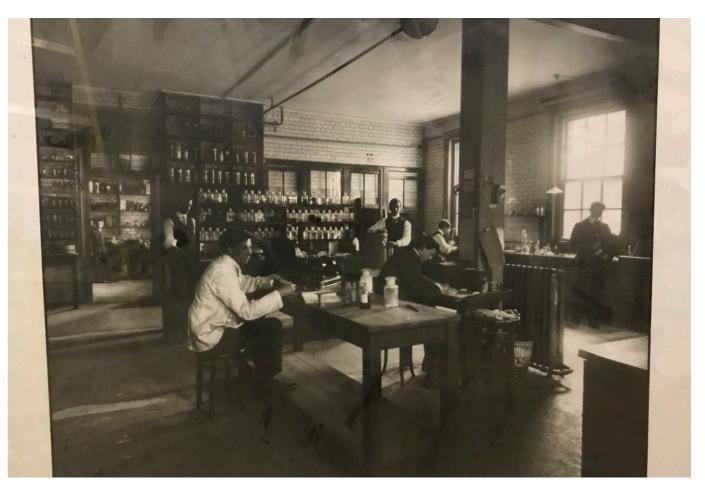

## Level 6 - Existing Floor Structure















Level 6 - Water Tank & Internal Staircase

















Lightwell - Keeley Street























Below Ground Drainage Plans











Historic Building Images



| + + + + + + + + + + + + + + + + + + + + |                                                           |
|-----------------------------------------|-----------------------------------------------------------|
| + + + + + + + + + + + + + + + + + + + + |                                                           |
| + + + + + + + + + + + + + + + + + + + + | + + + + + + + + + + + + +                                 |
| + + + + + + + + + + + + + + + + + + + + | + + + + + + + + + + + + + +                               |
| + + + + + + + + + + + + + + + + + + + + | + $+$ $+$ $+$ $+$ $+$ $+$ $+$ $+$ $+$                     |
| + + + + + + + + + + + + + + + + + + + + | + + + + + + + + + + + + +                                 |
| + + + + + + + + + + + + + + + + + + + +