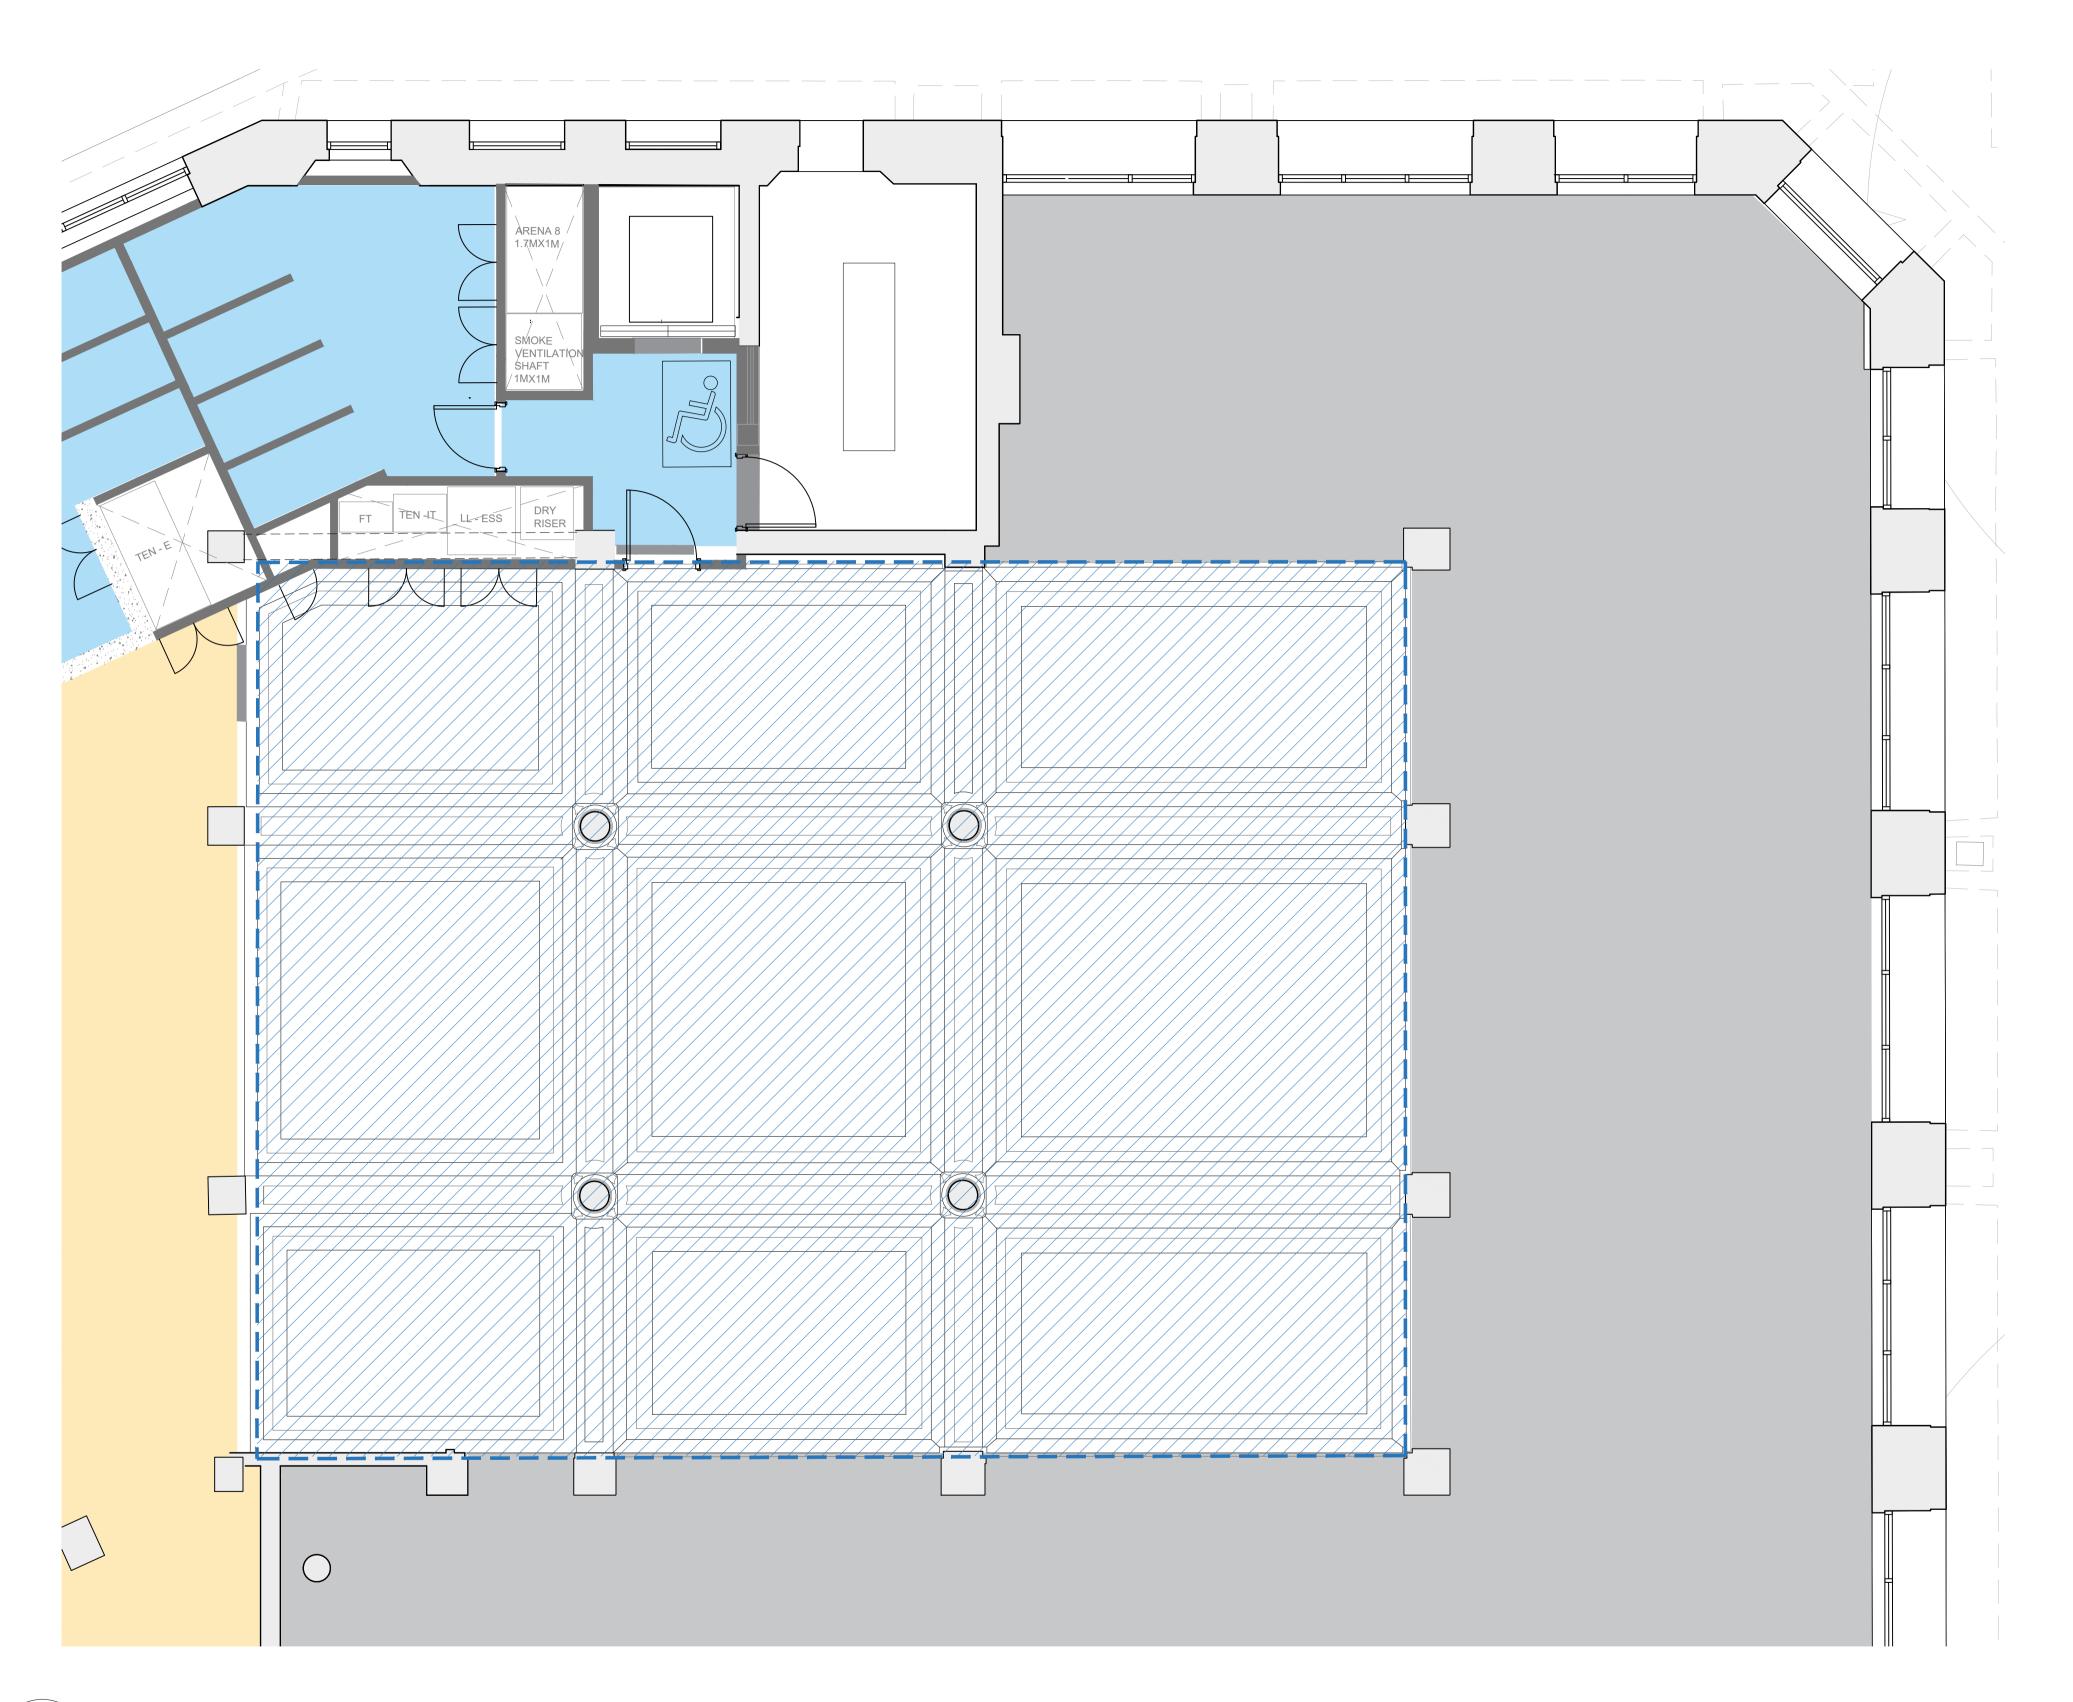

01 20.203

Proposed First Floor Ceiling Plan Detail

1:50@A1, 1:100@A3

## **BARR GAZETAS**







## Kings Keeley Limited C/o Clearbell Capital LLP

65 Kingsway - Base Scheme

Proposed Historic Ceiling Detail - First Floor

For Planning

RIBA stage

## 1914-BG-01-ZZ-DR-A-35.271

Do not scale from this drawing. The Contractor is to take and check all dimensions on site before work commences. Discrepancies must be reported to the Architect. Subcontractors must verify all dimensions on site before making a shop drawing or commencing manufacturing. This drawing is copyright. ©

© Copyright Barr Gazetas Ltd.

A 19 Heddon Street, London, W1B 4BG
T 0207 636 5581
W www.barrgazetas.com