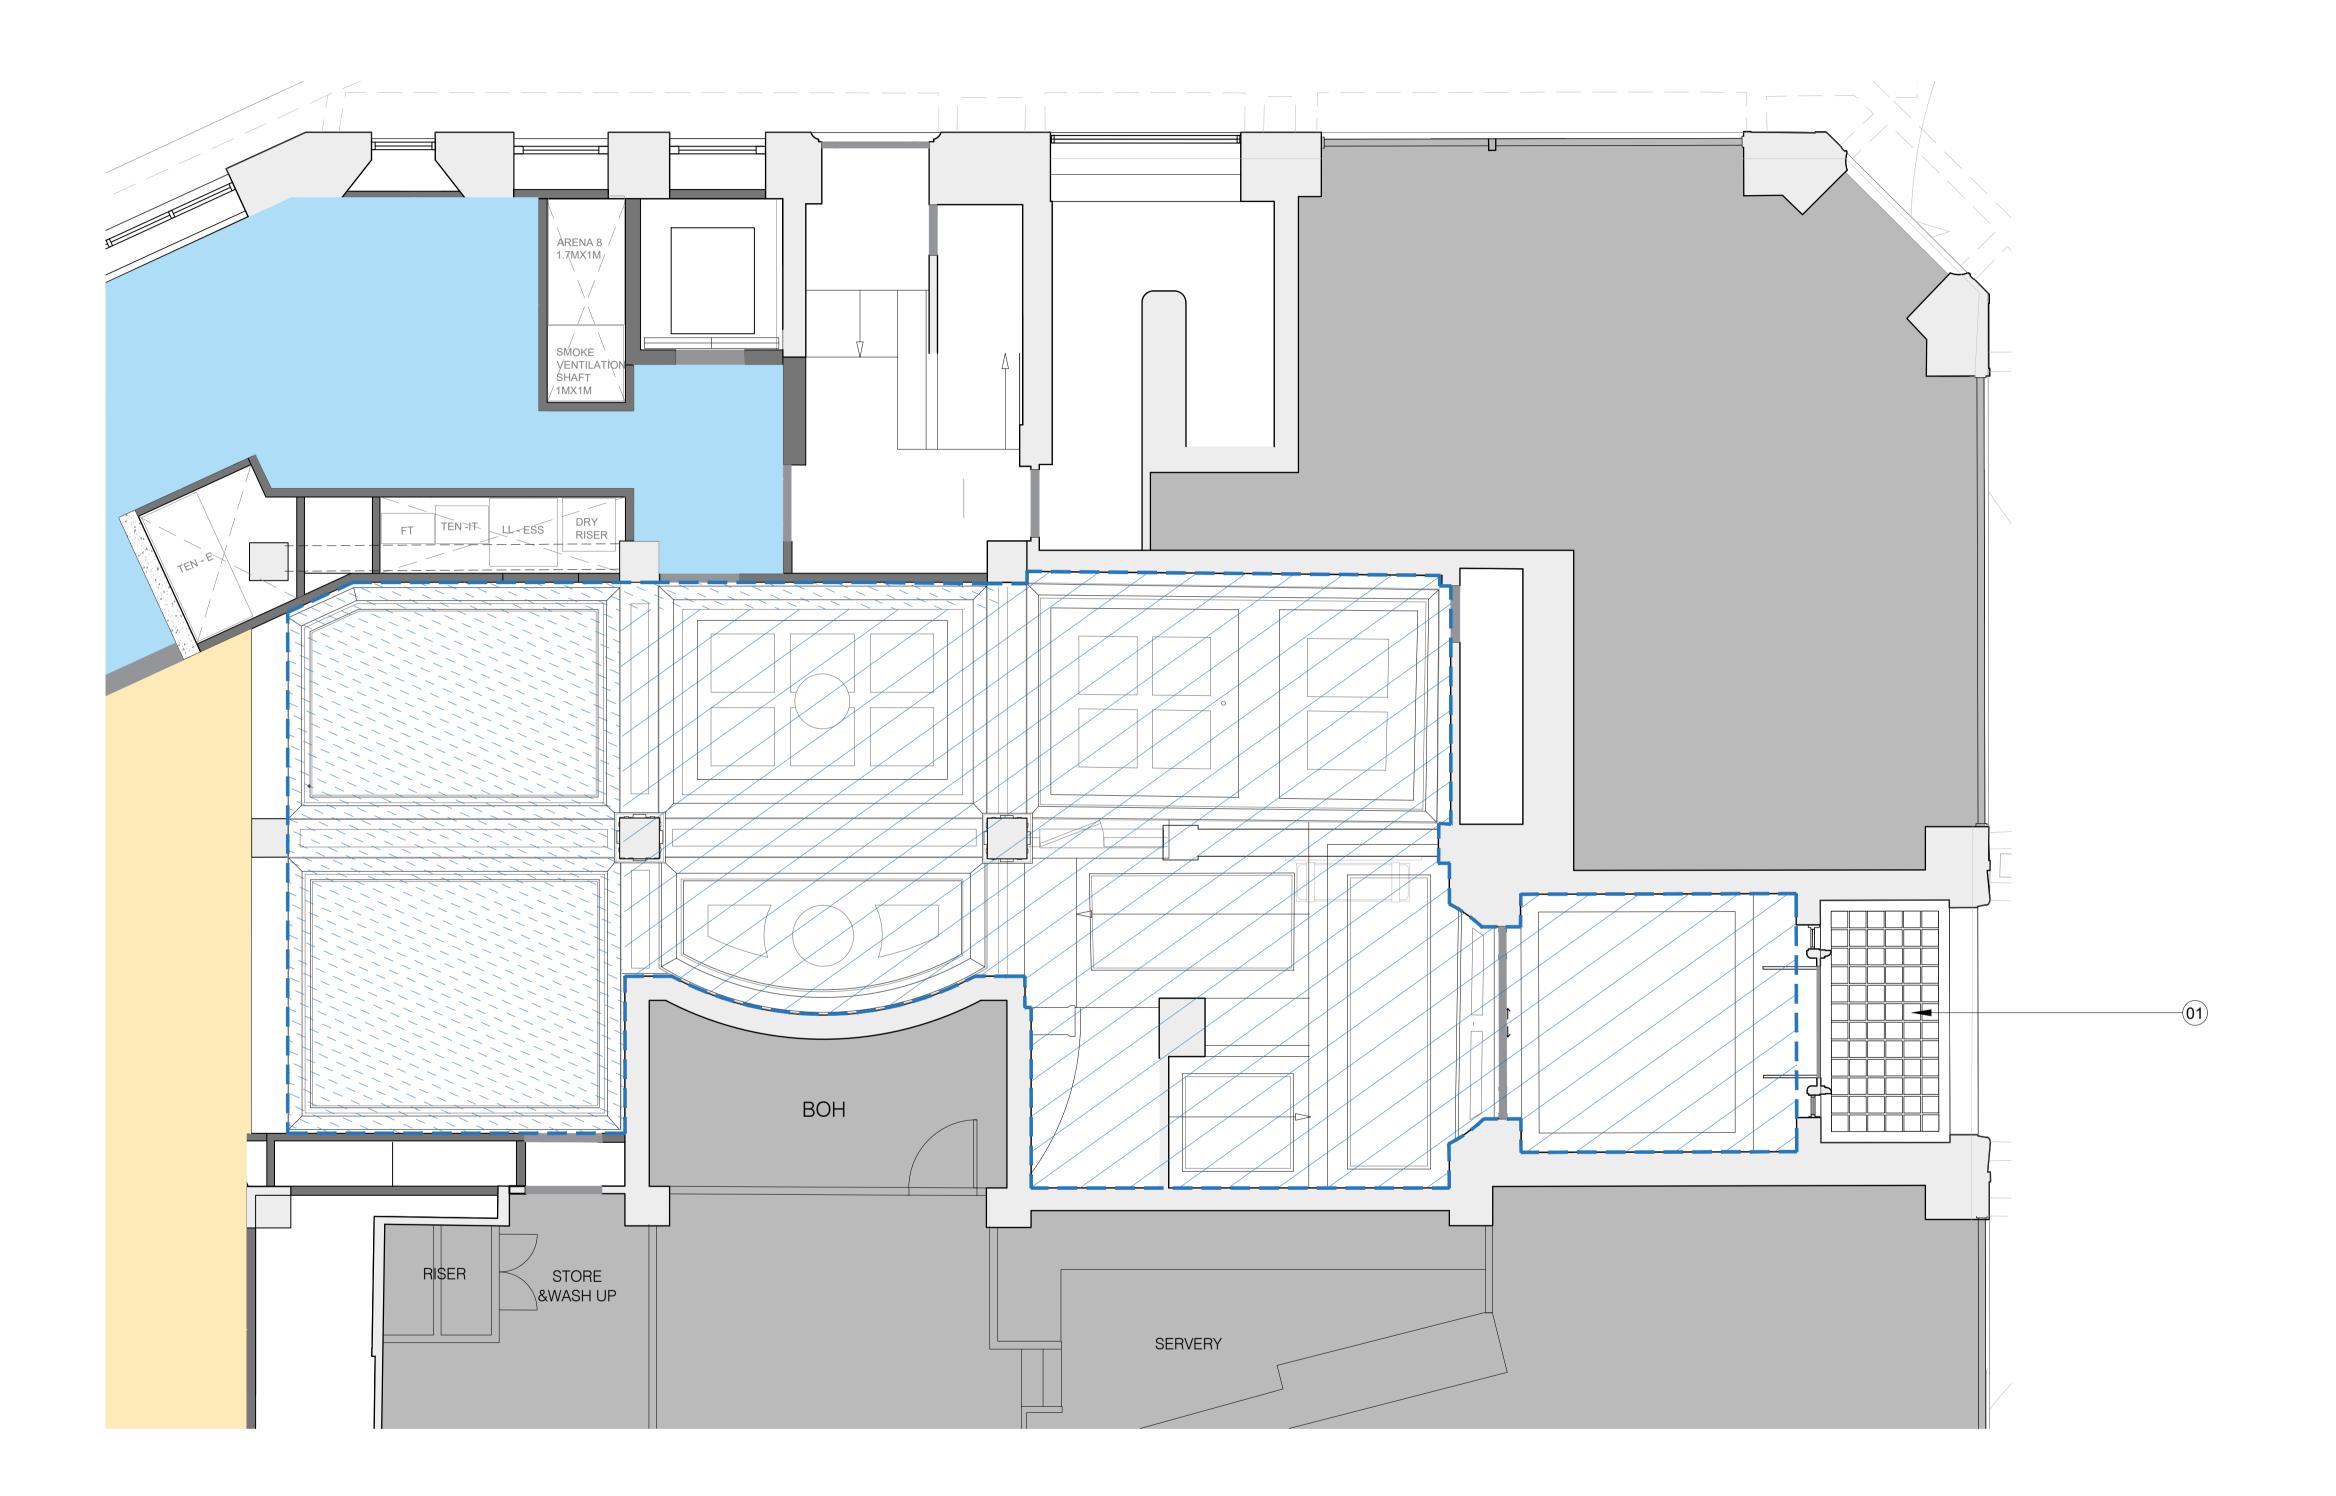

01 20.202

Proposed Ground Floor Ceiling Plan Detail

1:50@A1, 1:100@A3

## **BARR GAZETAS**

Note

1. New integrated backlit soffit with black metal grid pattern.