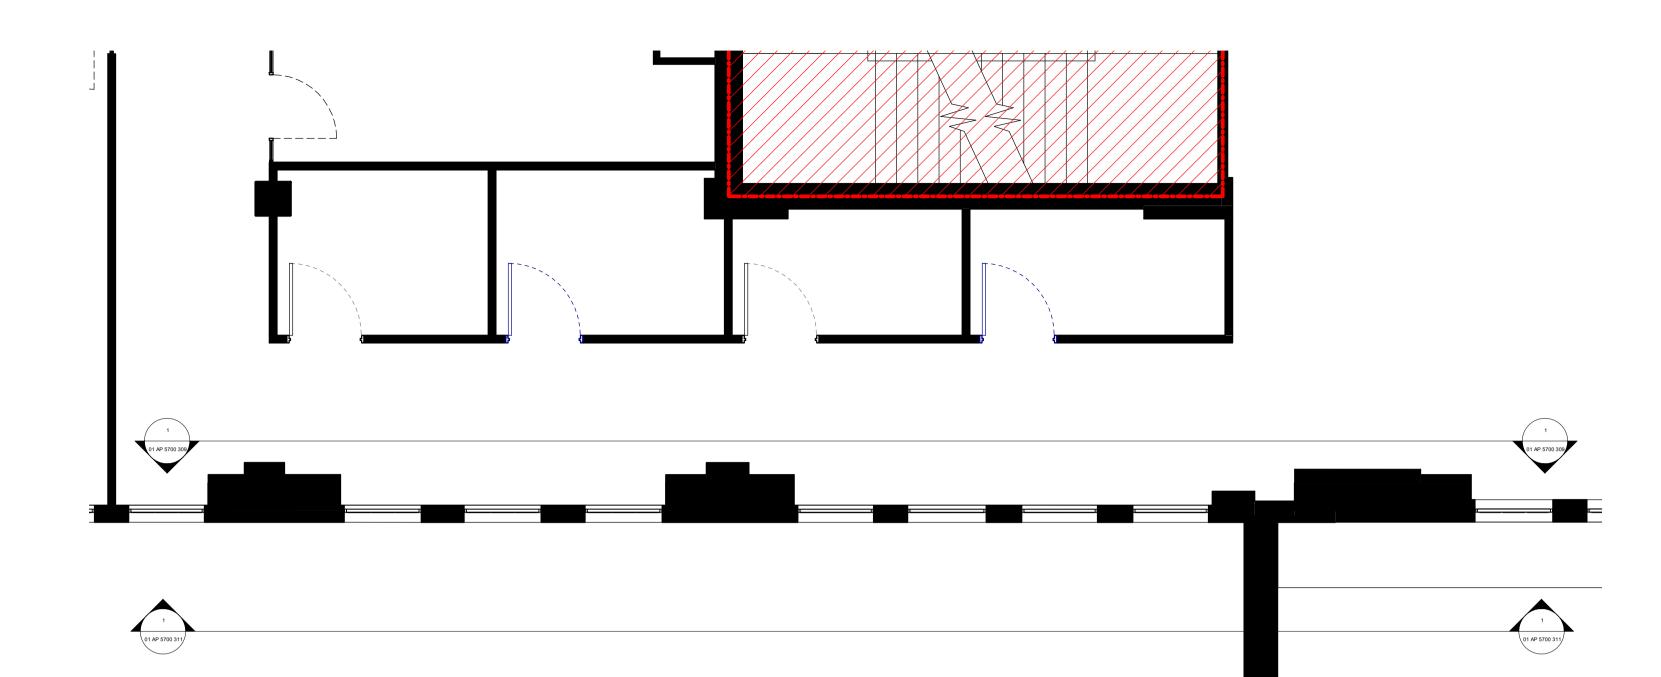

Existing Level 05 Layout at Bloomsbury Square

 Opening up of floor slab to allow ductwork from the 5th floor to pass through to the 4th. For exact locations and specifications, please refer to Structural Engineers drawings

 Existing windows removed to allow ventilation ducts to pass through opening, windows to be retained for potential future reinstallation

| All dimensions are in mm u<br>All dimensions to be verifie<br>Any discrepancies to be no<br>All boundaries indicative or | d on site before proceedin tified in writing to Architect                              | immediately                          |                    |           |
|--------------------------------------------------------------------------------------------------------------------------|----------------------------------------------------------------------------------------|--------------------------------------|--------------------|-----------|
|                                                                                                                          |                                                                                        |                                      |                    |           |
|                                                                                                                          | ndicates areas exclude<br>nuctwork penetrations<br>nuctwork penetrations               | through slab                         | v opening          |           |
|                                                                                                                          |                                                                                        |                                      |                    |           |
|                                                                                                                          |                                                                                        |                                      |                    |           |
| REV DATE NOTES                                                                                                           | PLAN                                                                                   | _                                    |                    | WP<br>INT |
| 3.14 The F<br>t. 020 3176 8196 e. ir<br>JOB TITLE                                                                        | HINSON<br>Record Hall, 16-16A Baldwi<br>fo@hutchinsonandpartner<br><b>a House, Car</b> | n's Garden, Londo<br>s.com w. www.hu | on, EC1N 7RJ       |           |
| Existing and<br>Room Layout<br>DRAWN BY CHECKED<br>WP JB<br>PROJECT                                                      | Proposed Lev<br>SCALE @ A1<br>1:50<br>DRAWING NO                                       |                                      | STATUS<br>PLANNING | REVISION  |
| 19023<br>CLIENT                                                                                                          | 01 AP 570                                                                              | 00 307                               |                    | -         |
| 2019 HUTCHINSON & F                                                                                                      | PARTNERS Limited                                                                       |                                      |                    |           |