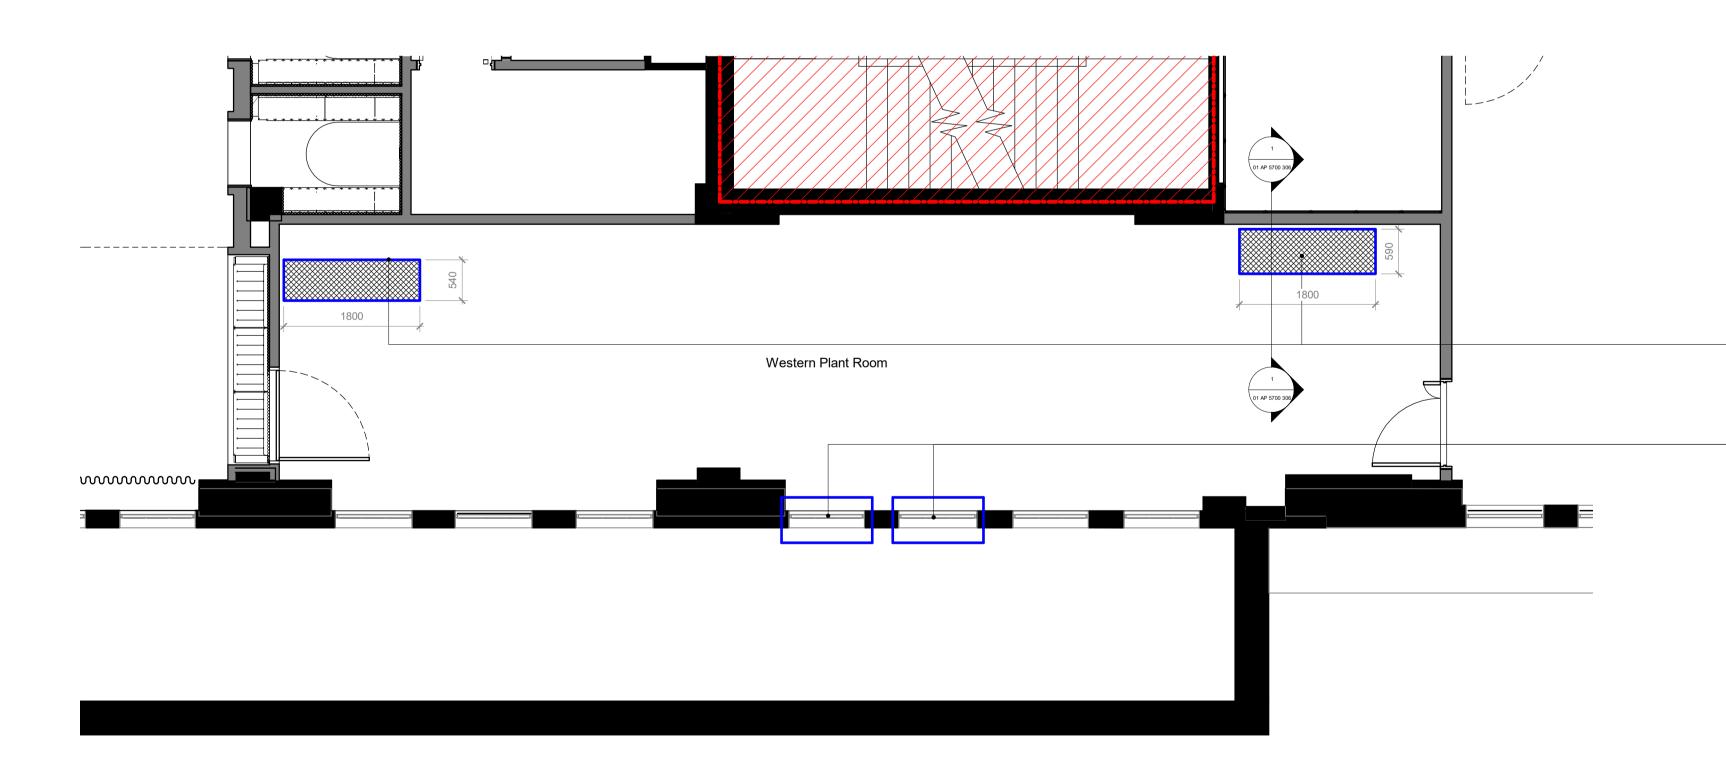

Existing Level 05 Layout at Bloomsbury Square

 Opening up of floor slab to allow ductwork from the 5th floor to pass through to the 4th. For exact locations and specifications, please refer to Structural Engineers drawings

 Existing windows removed to allow ventilation ducts to pass through opening, windows to be retained for potential future reinstallation

| All dimensions are in mm u<br>All dimensions to be verifie<br>Any discrepancies to be no<br>All boundaries indicative or | d on site before proceedin tified in writing to Architect                              | immediately                          |                    |           |
|--------------------------------------------------------------------------------------------------------------------------|----------------------------------------------------------------------------------------|--------------------------------------|--------------------|-----------|
|                                                                                                                          |                                                                                        |                                      |                    |           |
|                                                                                                                          | ndicates areas exclude<br>nuctwork penetrations<br>nuctwork penetrations               | through slab                         | v opening          |           |
|                                                                                                                          |                                                                                        |                                      |                    |           |
|                                                                                                                          |                                                                                        |                                      |                    |           |
| REV DATE NOTES                                                                                                           | PLAN                                                                                   | _                                    |                    | WP<br>INT |
| 3.14 The F<br>t. 020 3176 8196 e. ir<br>JOB TITLE                                                                        | HINSON<br>Record Hall, 16-16A Baldwi<br>fo@hutchinsonandpartner<br><b>a House, Car</b> | n's Garden, Londo<br>s.com w. www.hu | on, EC1N 7RJ       |           |
| Existing and<br>Room Layout<br>DRAWN BY CHECKED<br>WP JB<br>PROJECT                                                      | Proposed Lev<br>SCALE @ A1<br>1:50<br>DRAWING NO                                       |                                      | STATUS<br>PLANNING | REVISION  |
| 19023<br>CLIENT                                                                                                          | 01 AP 570                                                                              | 00 307                               |                    | -         |
| 2019 HUTCHINSON & F                                                                                                      | PARTNERS Limited                                                                       |                                      |                    |           |