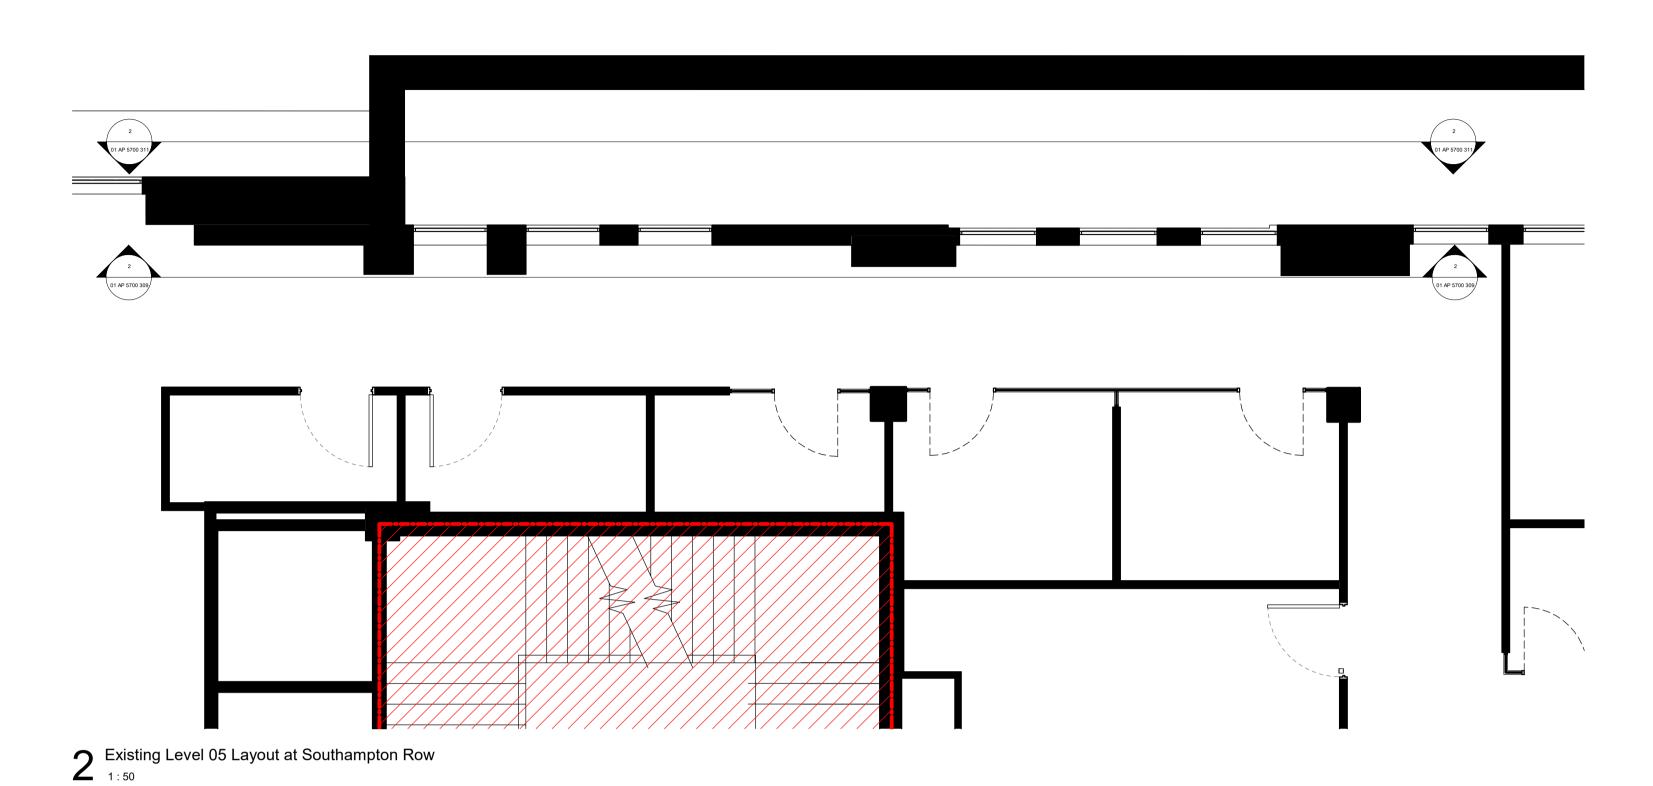

Existing and Proposed Level 05 Eastern Plant

Room Layout

DRAWN BY CHECKED SCALE @ A1

WP JB 1:50 PROJECT

PLANNING

01 AP 5700 303

REVISION

CLIENT