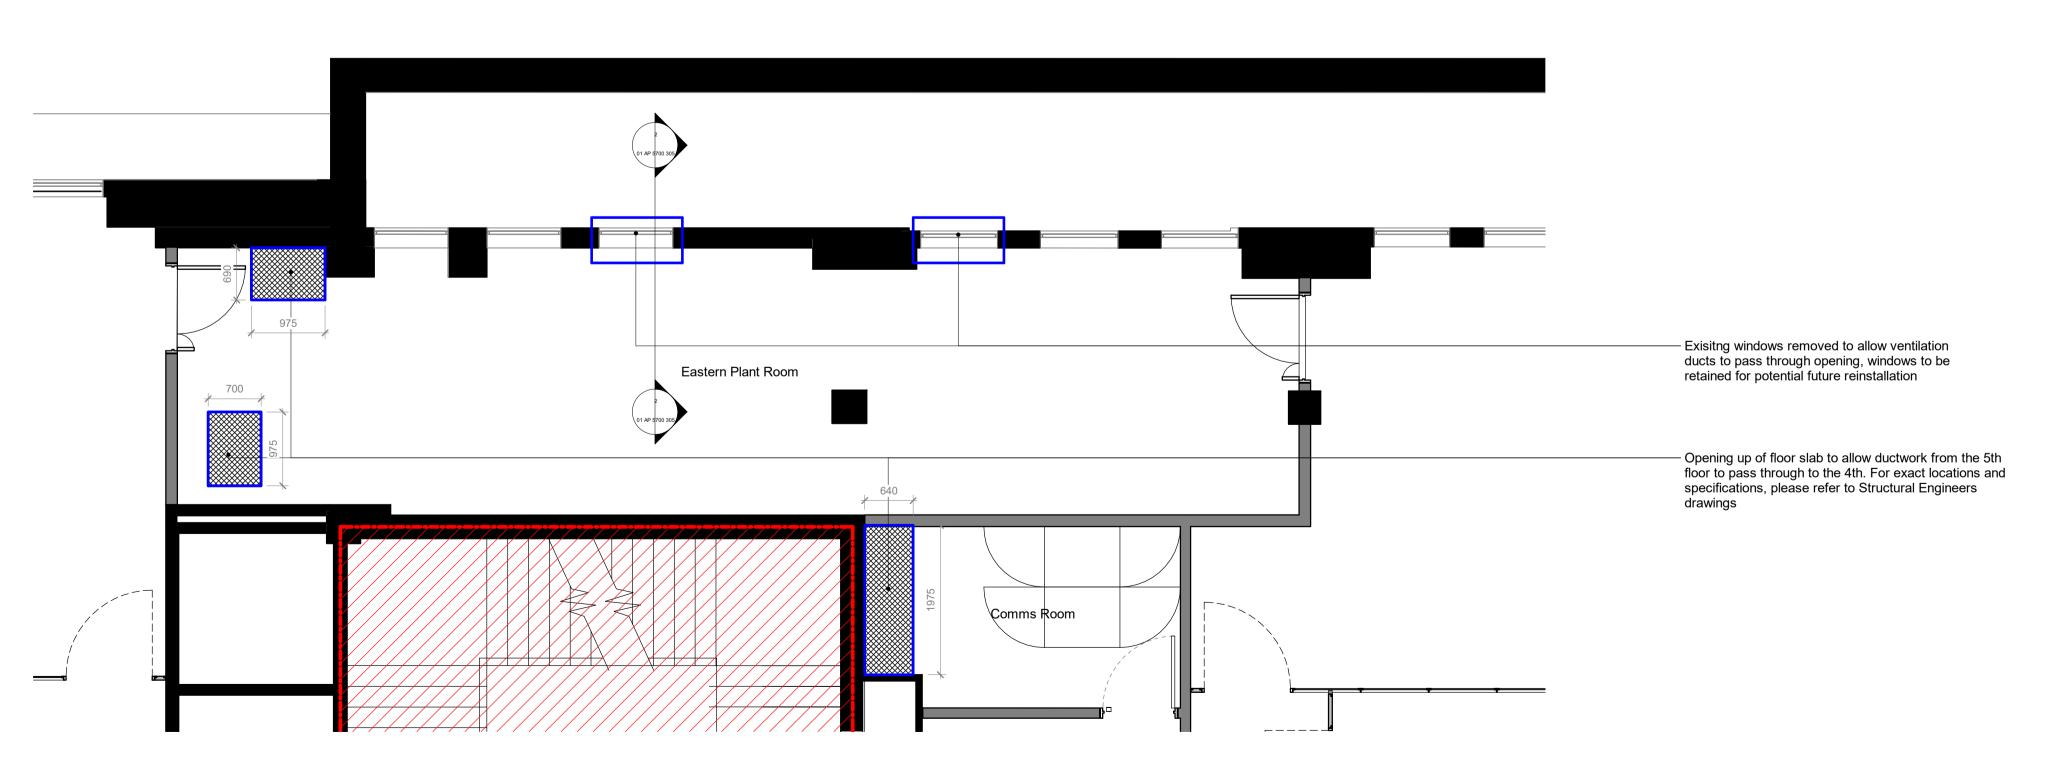

Proposed Level 05 Layout at Eastern Plant Room with Ductwork Penetrations
1:50

All dimensions are in mm unless otherwise stated All dimensions are in firm diless offerwise stated

All dimensions to be verified on site before proceeding with the work

## **GENERAL KEY:**

Indicates areas excluded from scope

Ductwork penetrations through slab

Ductwork penetrations through window opening

- 29.11.19 Issued for Planning
REV DATE NOTES