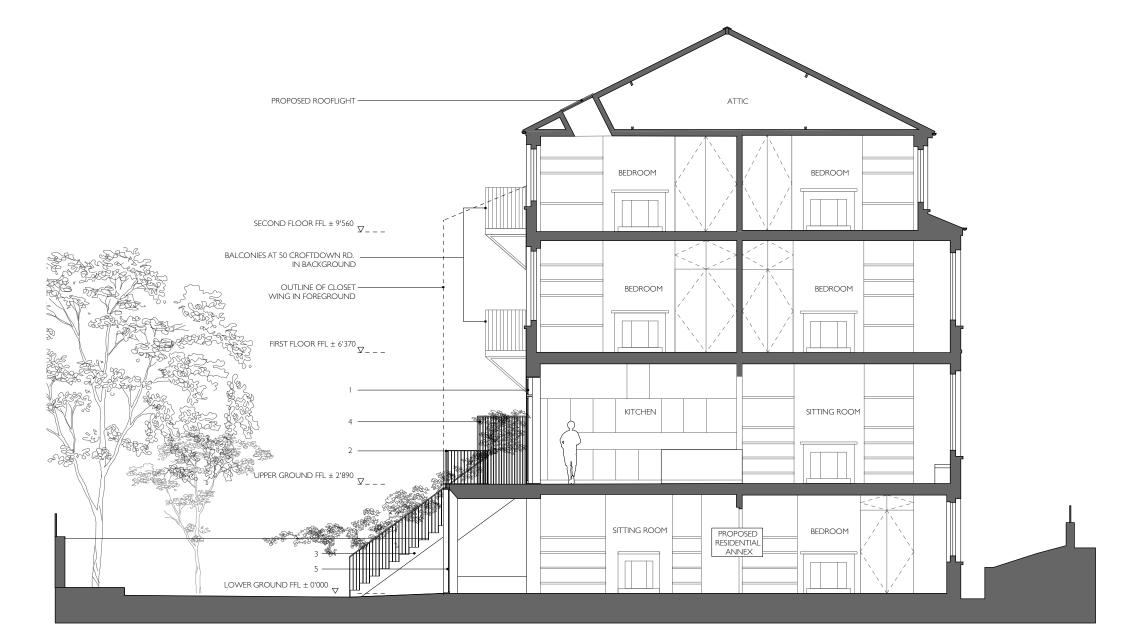

O1 PROPOSED SECTION AA

## KEY TO PROPOSED

- White painted timber framed glass doors and windows in existing opening
- Dark grey painted metal balustrade
- Dark grey painted metal stair with timber treads
- Timber screen with directional fins and planting
- Dark grey powder coated aluminium sliding doors

## PROPOSED SECTION AA

DWG NO.: P11
REV : SCALE : 1:100 @ A3
STATUS : Preliminary
DATE : December 2019

: JG File

USE FIGURED DIMENSIONS ONLY
DO NOT SCALE OFF DRAWINGS
CHECK DIMENSIONS ON SITE
NOTIFY ARCHITECT OF DISCREPANCIES
REVISIONS TO APPROVED DESIGN SUBJECT TO LISTED BUILDING CONSENT
COPYRIGHT: AY ARCHITECTS

## 52 CROFTDOWN ROAD