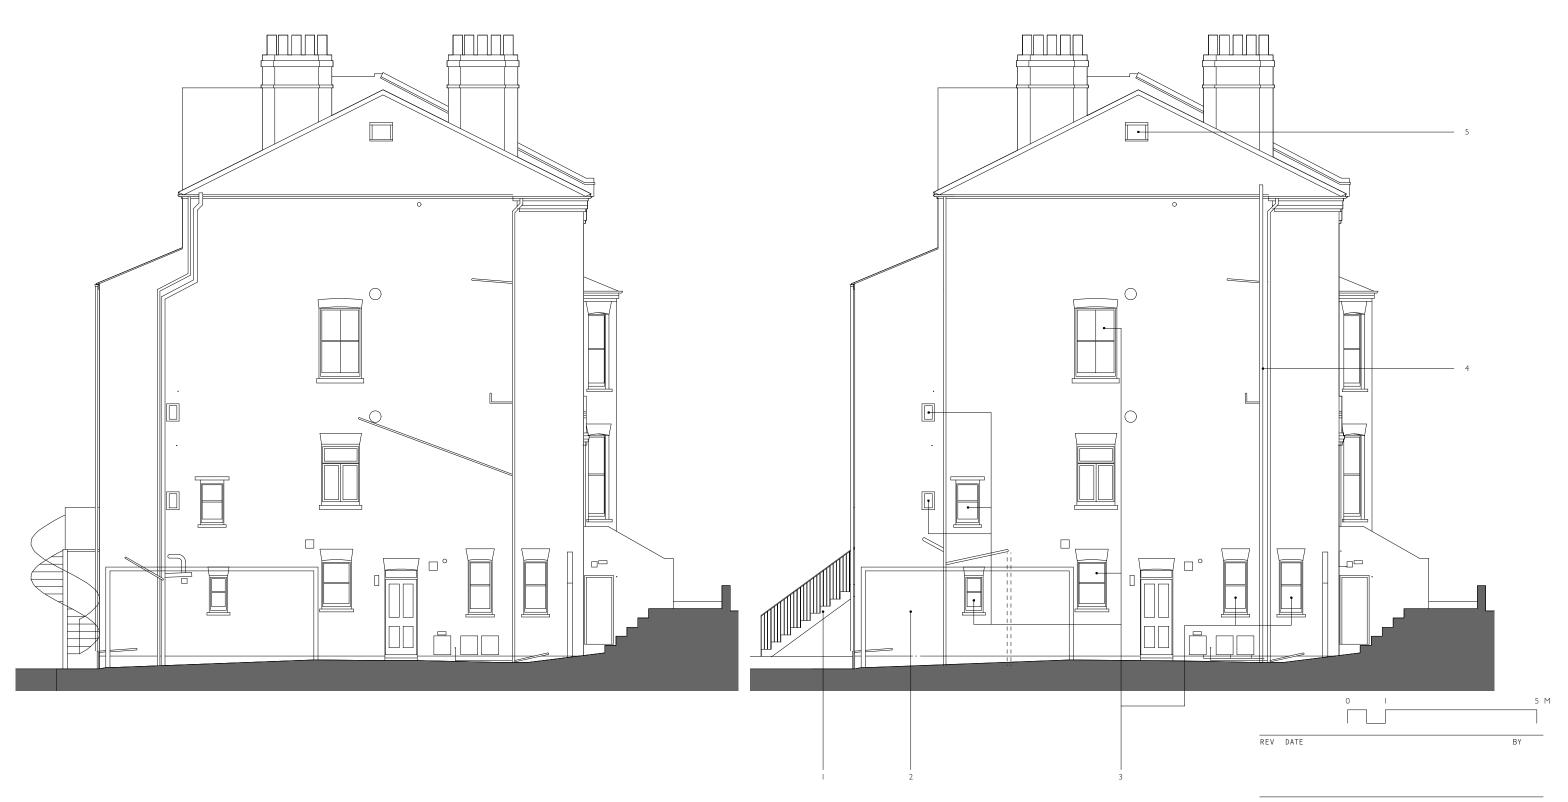

O1 EXISTING EAST ELEVATION

## O1 PROPOSED EAST ELEVATION

## KEY TO PROPOSED

Proposed Stair 

2

- Existing bike store to be retained from existing
- 3 Existing sash windows to be replaced
- New soil vent pipe replacing existing 4

## EXISTING & PROPOSED EAST ELEVATION

DWG NO.: **P09** REV : -SCALE : 1:100 @ A3 STATUS : Preliminary DATE : December 2019 RV : IC ΒY : JG File USE FIGUED DIMENSIONS ONLY USE FIGUED DIMENSIONS ONLY DO NOT SCALE OFF DRAWINGS CHECK DIMENSIONS ON SITE NOTIFY ARCHITECT OF DISCREPANCIES REVISIONS TO APPROVED DESIGN SUBJECT TO LISTED BUILDING CONSENT COPYRIGHT: AY ARCHITECTS