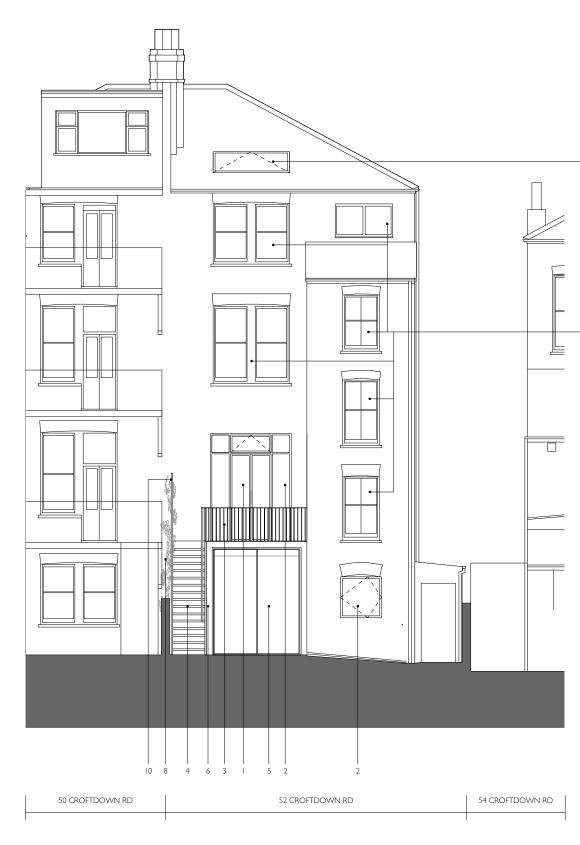

## O1 PROPOSED SOUTH ELEVATION

## EXISTING & PROPOSED SOUTH ELEVATION

KEY TO PROPOSED

White painted timber framed windows Dark grey painted metal balustrade / screen

Painted metal stair with timber stair treads

Timber clad door surround

Proposed conservation area rooflight 10 Timber screen with directional fins and planting

Planting

1

REV DATE

2

3

4

5

6

7

8 9

0

White painted timber framed glass doors in existing opening

Dark grey powder coated aluminium framed sliding doors

5 M

ΒY

Existing sash windows to be replaced throughout

DWG NO.: **P08** REV : -SCALE : 1:100 @ A3 STATUS : Preliminary DATE : December 2019 : JG

ΒY File USE FIGUED DIMENSIONS ONLY USE FIGUED DIMENSIONS ONLY DO NOT SCALE OFF DRAWINGS CHECK DIMENSIONS ON SITE NOTIFY ARCHITECT OF DISCREPANCIES REVISIONS TO APPROVED DESIGN SUBJECT TO LISTED BUILDING CONSENT COPYRIGHT: AY ARCHITECTS