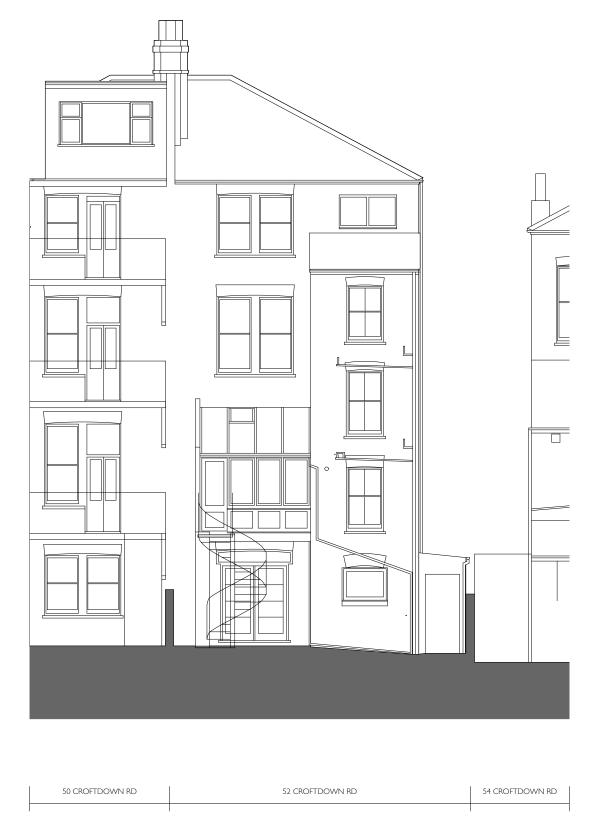

## O1 EXISTING SOUTH ELEVATION

## EXISTING & PROPOSED SOUTH ELEVATION

KEY TO PROPOSED

White painted timber framed windows Dark grey painted metal balustrade / screen

Painted metal stair with timber stair treads

Timber clad door surround