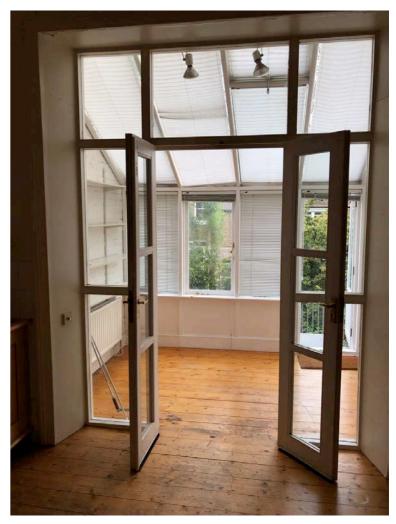

VIEW BENEATH EXISTING CONSERVATORY

STREET VIEW OF PROPERTY FROM CROFTDOWN ROAD - THE ROOF SURFACE IS NOT VISIBLE FROM THE STREET

VIEW OF UPPER GROUND EXTENSION FROM KITCHEN

REV DATE