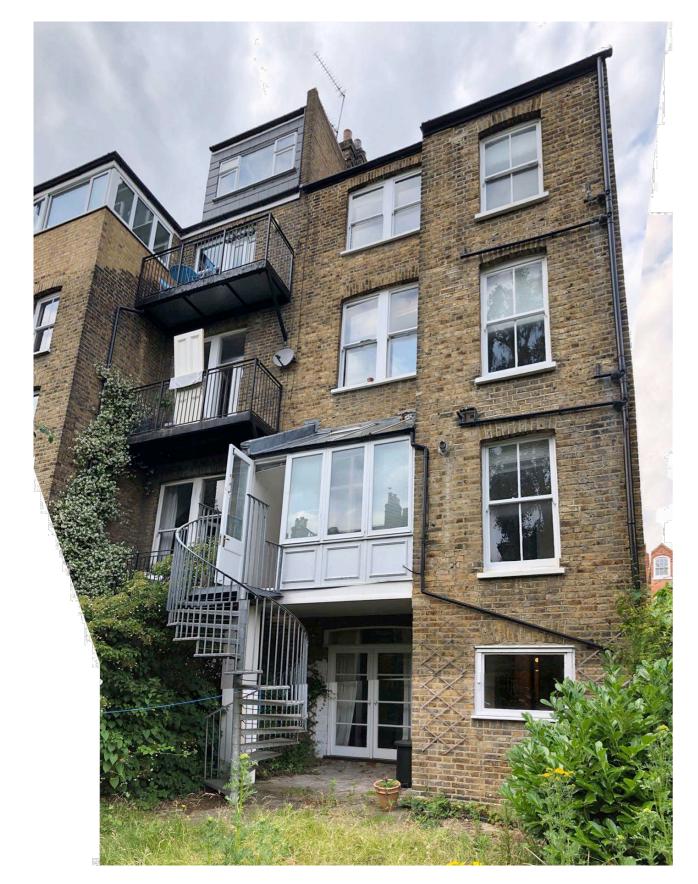

VIEW BENEATH EXISTING CONSERVATORY

STREET VIEW OF PROPERTY FROM CROFTDOWN ROAD - THE ROOF SURFACE IS NOT VISIBLE FROM THE STREET

VIEW OF UPPER GROUND EXTENSION FROM KITCHEN

REV DATE