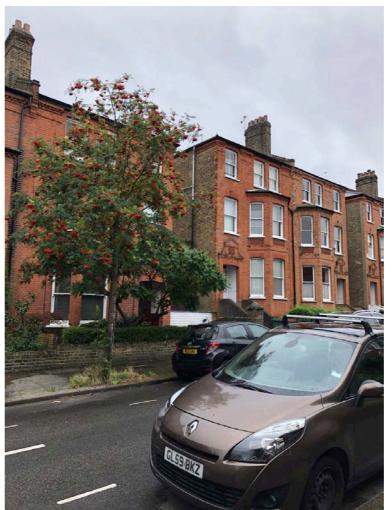

VIEW BENEATH EXISTING CONSERVATORY

STREET VIEW OF PROPERTY FROM CROFTDOWN ROAD - THE ROOF SURFACE IS NOT VISIBLE FROM THE STREET

VIEW OF UPPER GROUND EXTENSION FROM KITCHEN

REV DATE