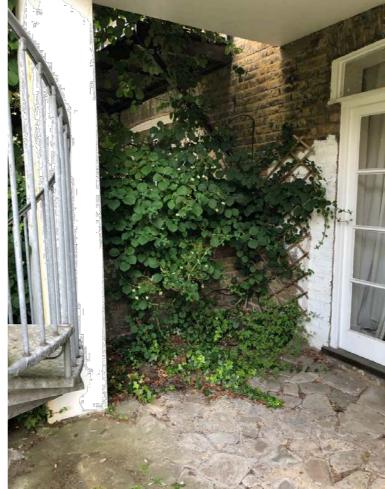

VIEW BENEATH EXISTING CONSERVATORY

STREET VIEW OF PROPERTY FROM CROFTDOWN ROAD - THE ROOF SURFACE IS NOT VISIBLE FROM THE STREET

VIEW OF UPPER GROUND EXTENSION FROM KITCHEN

REV DATE