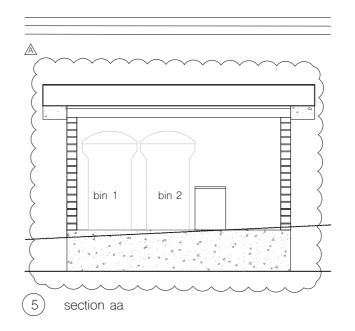

scale - 1:500

A 16.12.19 Bike store removed

elevation B

elevation C

section aa

section bb

## **PLANNING**

rev. date revisions

All information subject to design development and site verification.

|                                           | 025           | A200 BS1                            | Δ      |
|-------------------------------------------|---------------|-------------------------------------|--------|
|                                           | job no.       | drawing                             | rev.   |
| ROAR                                      | 1:50          | 1:100                               | 16.12. |
| architect                                 | scale at A1   | scale at A3                         | date   |
| Mr. & Mrs. Thompson                       | proposed bin  | proposed bin store details - Flat 1 |        |
| client                                    | drawing title |                                     |        |
| 90 Leverton Street,<br>London,<br>NW5 2NY |               |                                     |        |
| project                                   |               |                                     |        |