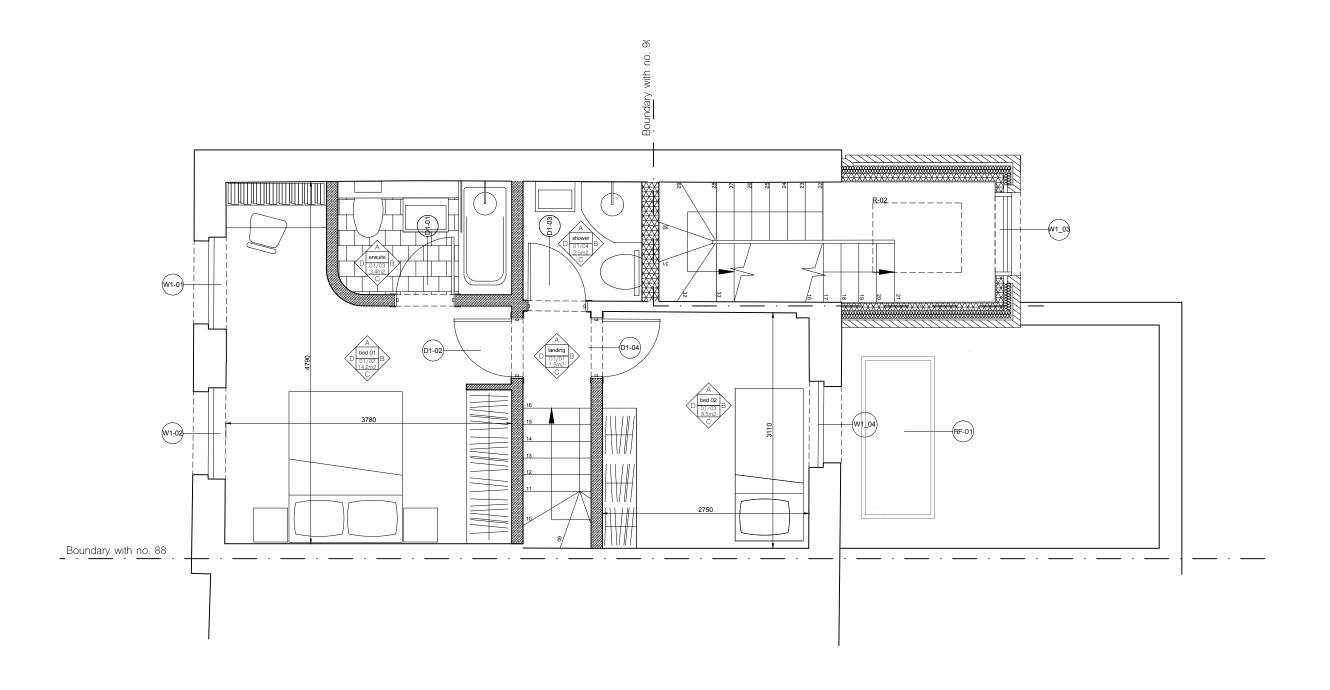

 rev.
 date
 revisions

 A
 16.12.19
 Dimensions added to bedrooms

notes

90 Leverton Street, London, NW5 2NY

| Client              | drawing title        |  |
|---------------------|----------------------|--|
| Mr. & Mrs. Thompson | proposed first floor |  |

 architect
 scale at A1
 scale at A3
 date

 ROAR
 1:25
 1:50
 16.12.18

job no. drawing rev. 025 025\_101 A

All information subject to design development and site verification.

This drawing is the property of ROAR Architects Ltd. No disclosure or copy of it may be made without written permission.