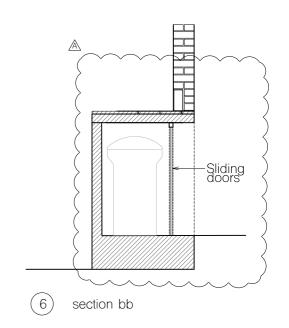

scale - 1:500

A 16.12.19 Bike store removed

elevation B

elevation C

section aa

section bb

## **PLANNING**

rev. date revisions

All information subject to design development and site verification.

|                                           | 025           | A200 BS1                            | Δ      |
|-------------------------------------------|---------------|-------------------------------------|--------|
|                                           | job no.       | drawing                             | rev.   |
| ROAR                                      | 1:50          | 1:100                               | 16.12. |
| architect                                 | scale at A1   | scale at A3                         | date   |
| Mr. & Mrs. Thompson                       | proposed bin  | proposed bin store details - Flat 1 |        |
| client                                    | drawing title |                                     |        |
| 90 Leverton Street,<br>London,<br>NW5 2NY |               |                                     |        |
| project                                   |               |                                     |        |