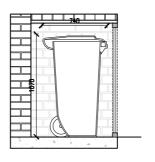

1 plan of bin store scale - 1:50

2 elevation A (street elevation)

PLANNING

rev. date revisions

A 16.12.19 Bin store revised

90 Leverton Street, London, NW5 2NY

 client
 drawing title

 Mr. & Mrs. Thompson
 proposed bin store details - Flat 2

chitect scale at A1 scale at A3

ROAR 1:50 1:100 16.12.19

528\_BS2

All information subject to design development and site verification.

drawing is the property of ROAR Architects Ltd. No disclosure or copy of it may be made without written permission