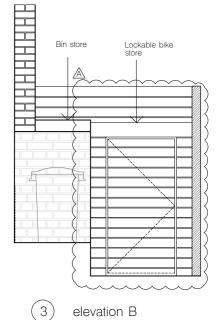

A049

A 16.12.19 Bin store and bike store

All information subject to design development and site verification.

frawing is the property of ROAR Architects Ltd. No disclosure or copy of it may be made without written permission

scale - 1:500

A 16.12.19 Bike store removed

elevation B

elevation C

section aa

section bb