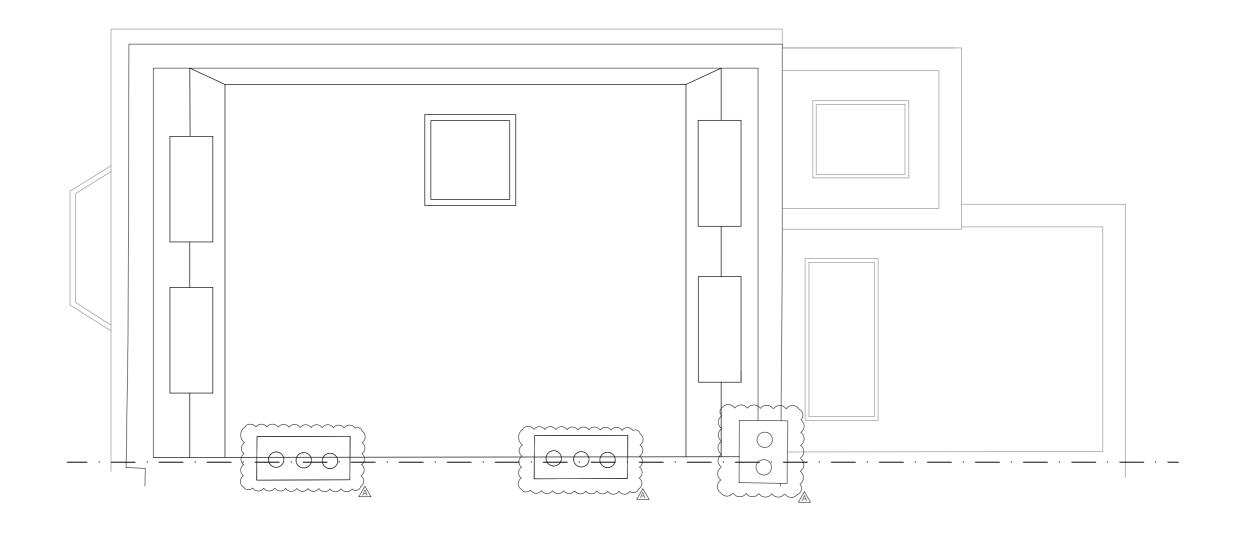

1 plan of bin store scale - 1:50

2 elevation A (street elevation)

PLANNING

rev. date revisions

A 16.12.19 Bin store revised

90 Leverton Street, London, NW5 2NY

 client
 drawing title

 Mr. & Mrs. Thompson
 proposed bin store details - Flat 2

chitect scale at A1 scale at A3

ROAR 1:50 1:100 16.12.19

528\_BS2

All information subject to design development and site verification.

drawing is the property of ROAR Architects Ltd. No disclosure or copy of it may be made without written permission