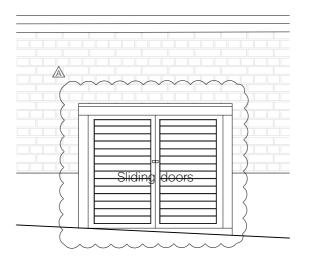

1 plan of bin store scale - 1:50

2 elevation A (street elevation)

PLANNING

rev. date revisions

A 16.12.19 Bin store revised

90 Leverton Street, London, NW5 2NY

 client
 drawing title

 Mr. & Mrs. Thompson
 proposed bin store details - Flat 2

chitect scale at A1 scale at A3

ROAR 1:50 1:100 16.12.19

528\_BS2

All information subject to design development and site verification.

drawing is the property of ROAR Architects Ltd. No disclosure or copy of it may be made without written permission