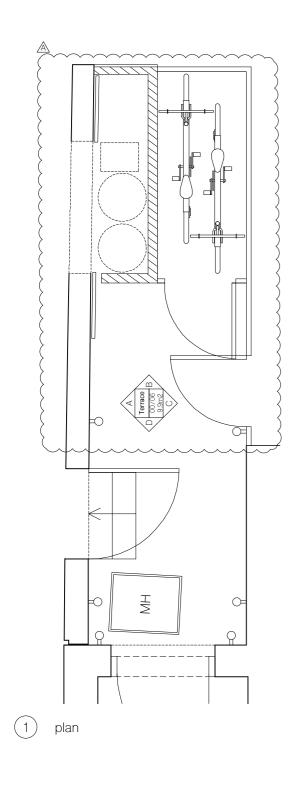

1 2 3

roject PLANNING

project

90 Leverton Street,
London,
NW5 2NY

elevation D

 client
 drawing title

 Mr. & Mrs. Thompson
 proposed terrace elevations - Flat B

ROAR scale at A1 scale at A3 date
1:50 1:100 16.12.19