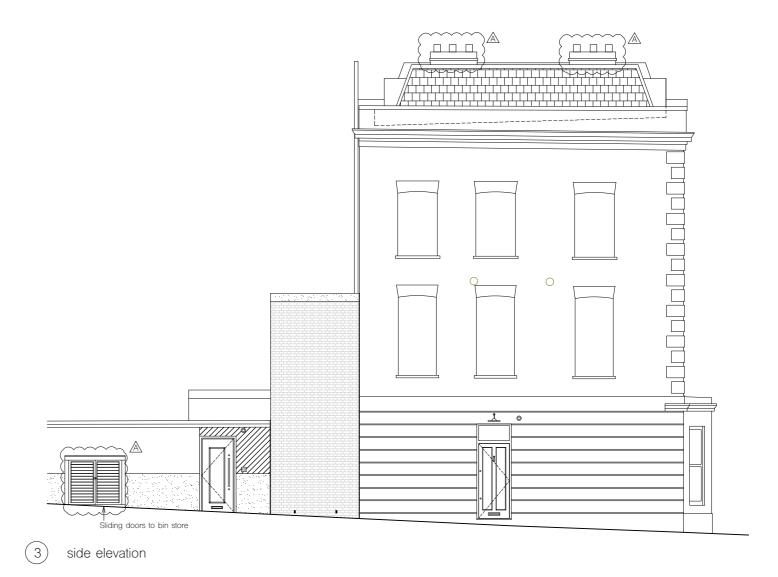

rev. date

90 Leverton Street, London, NW5 2NY drawing title Mr. & Mrs. Thompson elevations architect scale at A1 scale at A3 date ROAR 08.02.19 1:50 1:100

job no.

025

025\_200

All information subject to design development and site verification.

1 plan of bin store scale - 1:50

2 elevation A (street elevation)

PLANNING

rev. date revisions

A 16.12.19 Bin store revised

90 Leverton Street, London, NW5 2NY

 client
 drawing title

 Mr. & Mrs. Thompson
 proposed bin store details - Flat 2

scale - 1:500

A 16.12.19 Bike store removed

elevation B

elevation C

section aa

section bb