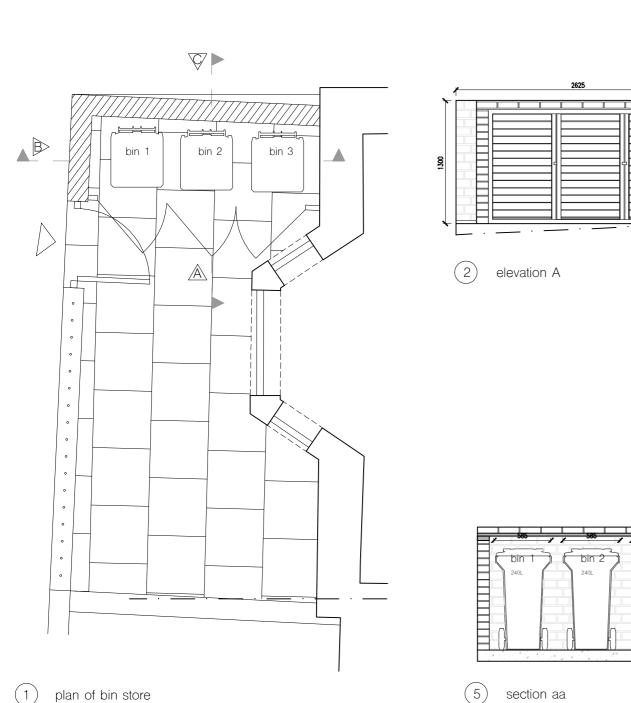

1 plan of bin store scale - 1:50

2 elevation A (street elevation)

PLANNING

rev. date revisions

A 16.12.19 Bin store revised

90 Leverton Street, London, NW5 2NY

 client
 drawing title

 Mr. & Mrs. Thompson
 proposed bin store details - Flat 2

chitect scale at A1 scale at A3

ROAR 1:50 1:100 16.12.19

528\_BS2

All information subject to design development and site verification.

drawing is the property of ROAR Architects Ltd. No disclosure or copy of it may be made without written permission