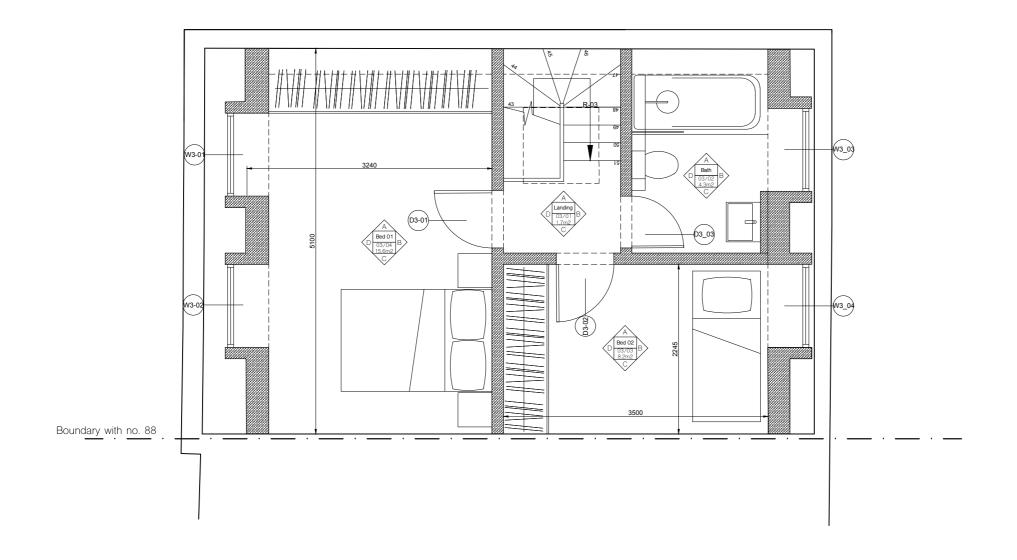

All information subject to design development and site verification.

A 16.12.19 Dimensions added to bedrooms

rev. date revisions

notes

90 Leverton Street, London, NW5 2NY

 client
 drawing title

 Mr. & Mrs. Thompson
 proposed third floor

 architect
 scale at A1
 scale at A3
 date

 ROAR
 1:25
 1:50
 16.12.18

 job no.
 drawing
 rev.

 025
 025\_103
 A

All information subject to design development and site verification.

This drawing is the property of ROAR Architects Ltd. No disclosure or copy of it may be made without written permission.