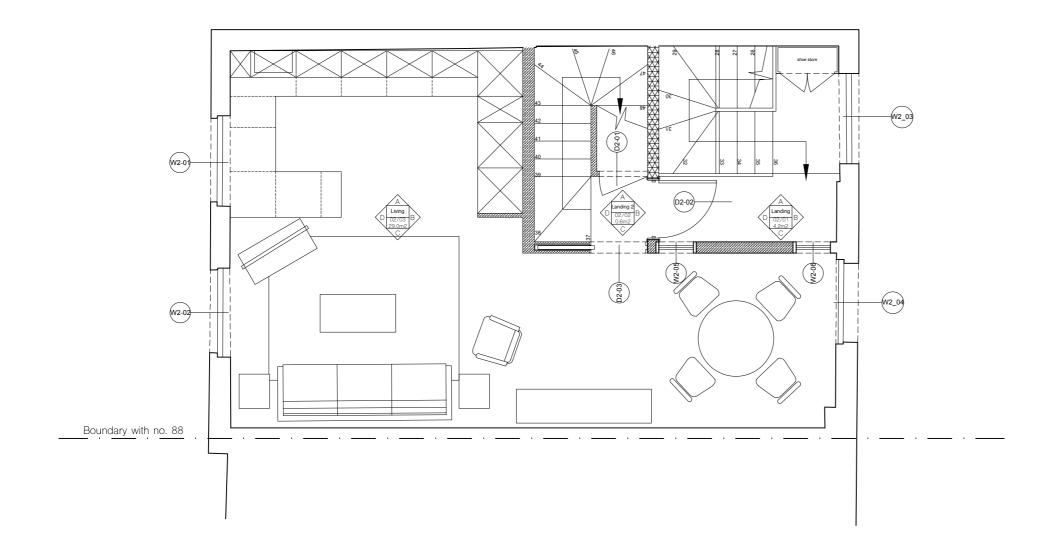

rev. date revisions notes

90 Leverton Street, London, NW5 2NY

 client
 drawing title

 Mr. & Mrs. Thompson
 proposed second floor

 ROAR
 scale at A1
 scale at A3
 date

 job no.
 drawing
 rev.

 025
 025\_102

frawing is the property of ROAR Architects Ltd. No disclosure or copy of it may be made without written permission

All information subject to design development and site verification.

A 16.12.19 Dimensions added to bedrooms

rev. date revisions

notes

90 Leverton Street, London, NW5 2NY

 client
 drawing title

 Mr. & Mrs. Thompson
 proposed third floor

 architect
 scale at A1
 scale at A3
 date

 ROAR
 1:25
 1:50
 16.12.18

 job no.
 drawing
 rev.

 025
 025\_103
 A

All information subject to design development and site verification.

This drawing is the property of ROAR Architects Ltd. No disclosure or copy of it may be made without written permission.