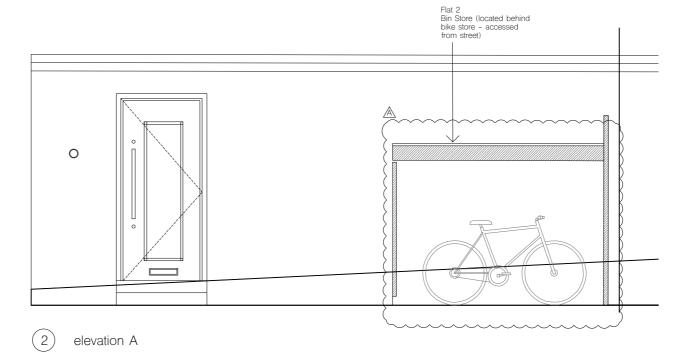

1 plan of bin store scale - 1:50

2 elevation A (street elevation)

PLANNING

rev. date revisions

A 16.12.19 Bin store revised

90 Leverton Street, London, NW5 2NY

 client
 drawing title

 Mr. & Mrs. Thompson
 proposed bin store details - Flat 2