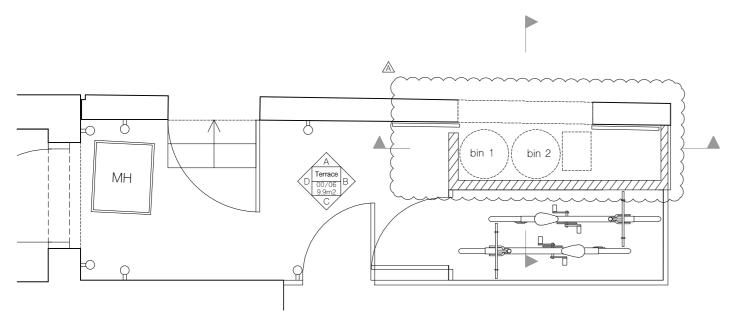

1 plan of bin store scale - 1:50

2 elevation A (street elevation)

PLANNING

rev. date revisions

A 16.12.19 Bin store revised

90 Leverton Street, London, NW5 2NY

 client
 drawing title

 Mr. & Mrs. Thompson
 proposed bin store details - Flat 2

## **PLANNING**

rev. date revisions

All information subject to design development and site verification.

|                                           | 025           | A200 BS1                            | Δ      |
|-------------------------------------------|---------------|-------------------------------------|--------|
|                                           | job no.       | drawing                             | rev.   |
| ROAR                                      | 1:50          | 1:100                               | 16.12. |
| architect                                 | scale at A1   | scale at A3                         | date   |
| Mr. & Mrs. Thompson                       | proposed bin  | proposed bin store details - Flat 1 |        |
| client                                    | drawing title |                                     |        |
| 90 Leverton Street,<br>London,<br>NW5 2NY |               |                                     |        |
| project                                   |               |                                     |        |