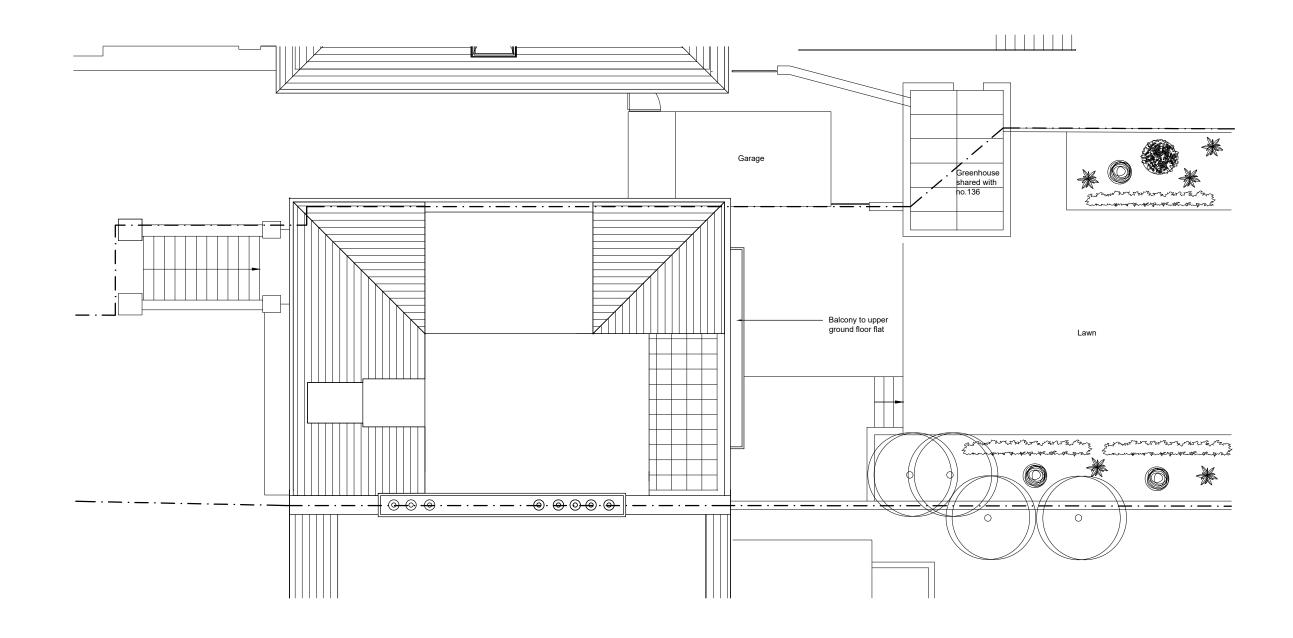

## EXISTING ROOF PLAN

1

|            | Mr. Hugh Tuffley                                                                                                                   | 1117-P-003         |               |             |
|------------|------------------------------------------------------------------------------------------------------------------------------------|--------------------|---------------|-------------|
|            | CLIENT                                                                                                                             | DRAWING No         |               | REVISION No |
|            | 134a Haverstock Hill                                                                                                               | 1:100 @ A3         | December 2019 | PLANNING    |
| Revisions: | HUGH TUFFLEY ARCHITECTS<br>134A Haverstock Hill London NW3 2AY<br>T: +44 20 3195 4048   mail@hughtuffley.com   www.hughtuffley.com | EXISTING ROOF PLAN |               |             |