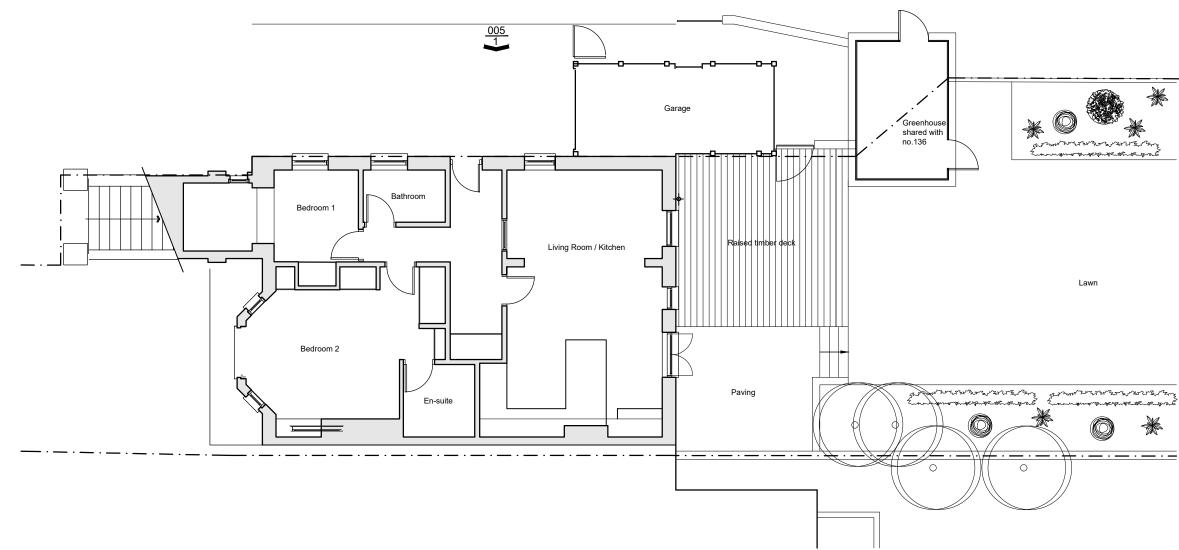

1:100 「 5m Г 0

drawing is not to be scaled. hitect to be advised of discreps

-

1

#### EXISTING GROUND FLOOR PLAN

| Revisions: | HUGH TUFFLEY ARCHITECTS<br>134A Haverstock Hill London NW3 2AY<br>T: +44 20 3195 4048   mail@hughtuffley.com   www.hughtuffley.com | EXISTING GROUND FLOOR PLAN |               |          |
|------------|------------------------------------------------------------------------------------------------------------------------------------|----------------------------|---------------|----------|
|            | 134a Haverstock Hill                                                                                                               | 1:100 @ A3                 | December 2019 | PLANNING |
|            | Mr. Hugh Tuffley                                                                                                                   | 1117-P-002                 |               |          |