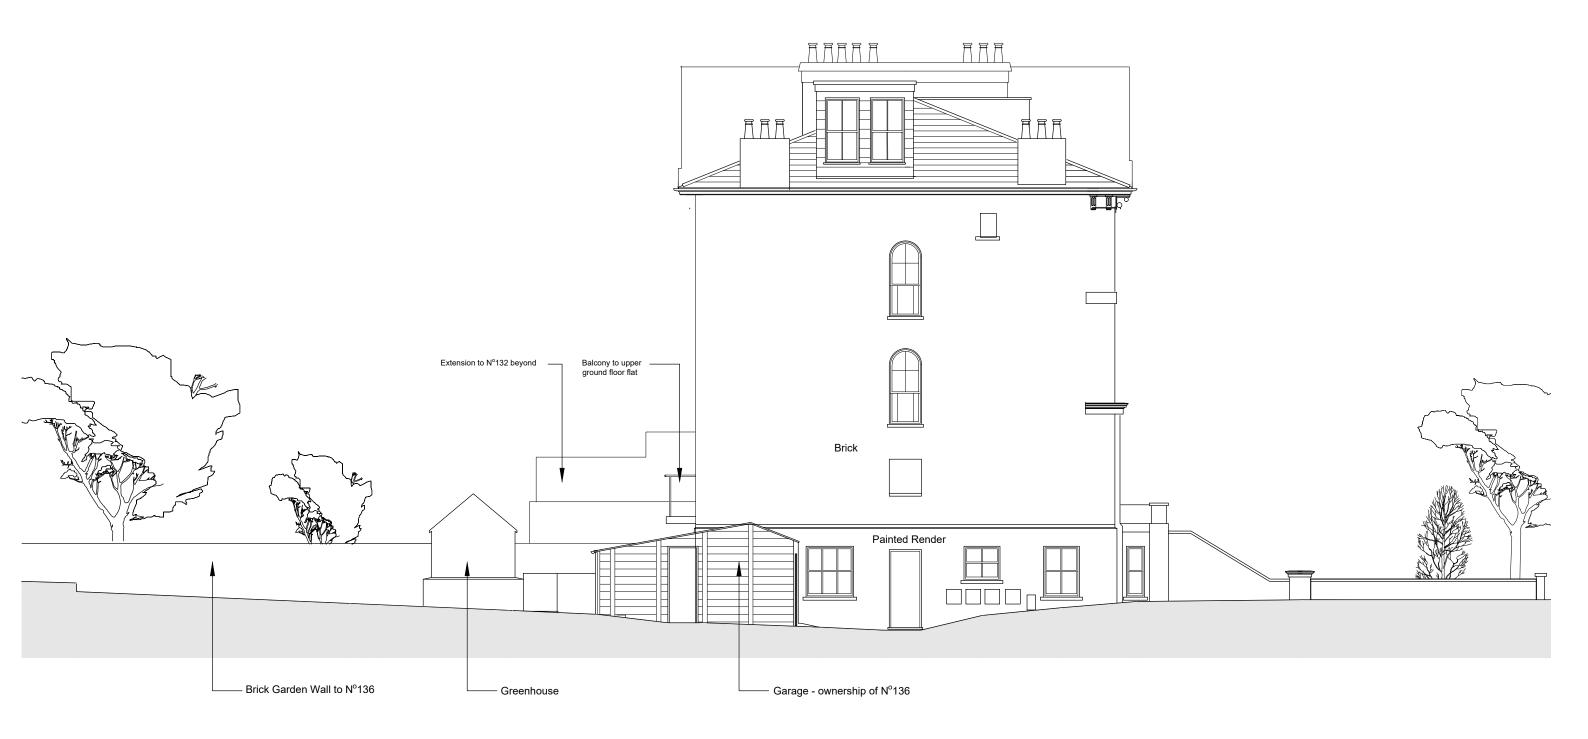

### EXISTING SIDE ELEVATION

| Revisions: | HUGH TUFFLEY ARCHITECTS<br>134A Haverstock Hill London NW3 2AY<br>T: +44 20 3195 4048   mail@hughtuffley.com   www.hughtuffley.com | EXISTING SIDE ELEVATION |                        |          |  |
|------------|------------------------------------------------------------------------------------------------------------------------------------|-------------------------|------------------------|----------|--|
|            | PROJECT                                                                                                                            | SCALE                   | DATE                   | STATUS   |  |
|            | 134a Haverstock Hill                                                                                                               | 1:100 @ A3              | December 2019          | PLANNING |  |
|            | CLIENT                                                                                                                             |                         | DRAWING No REVISION No |          |  |
|            | Mr. Hugh Tuffley                                                                                                                   | 1117-P-005              |                        |          |  |