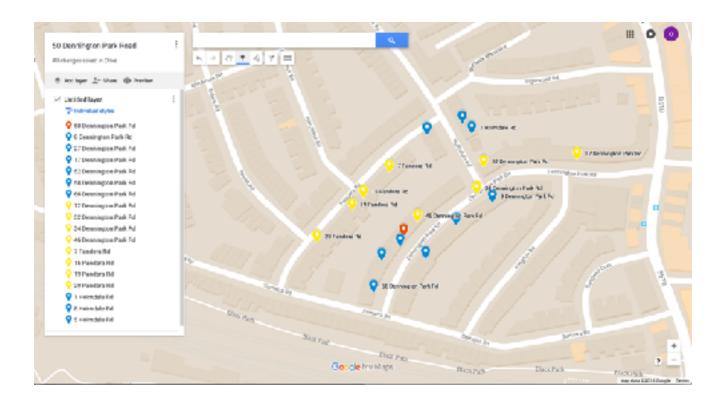

# Location Map and locations of properties which have made similar alterations

- = Properties with extended rear dormers
- = 50 Dennington Park Road

32 DPR - Back Dormer

34 DPR - Back Dormer

46 DPR - Back Dormer (1/2)

46 DPR - Back Dormer (2/2)

8 Holmdale Road - Back Dormer

15 Pandora Road - Back Dormer (2/2)

19 Pandora Road - Back Dormer (2/2)

29 Pandora Road - Back Dormer (2/2)