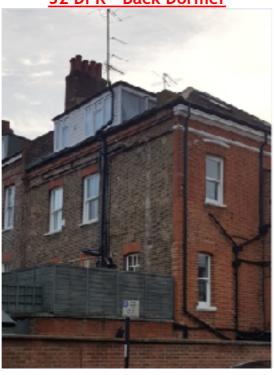

#### Dennington Park Road (DPR) - Back Dormer

12D DPR: Approved Full Width Dormer.

Apps Ref No.: 2016/6127/P. Granted on 10/11/2016

32 DPR: Extra Wide Dormer. Picture enclosed. No application found. 34 DPR: Double Dormer. Picture enclosed. No application found. 46 DPR: Full Width Dormer. Picture enclosed. No application found.

# Location Map and locations of properties which have made similar alterations

- = Properties with extended rear dormers
- = 50 Dennington Park Road

32 DPR - Back Dormer

34 DPR - Back Dormer

46 DPR - Back Dormer (1/2)