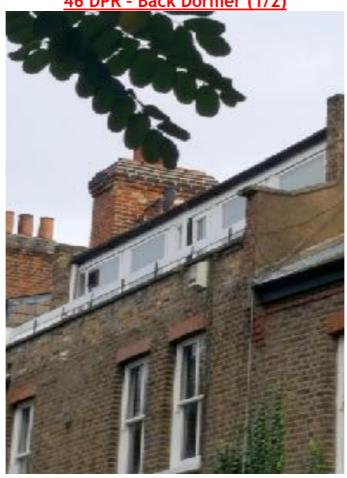

#### Dennington Park Road (DPR) - Back Dormer

12D DPR: Approved Full Width Dormer.

Apps Ref No.: 2016/6127/P. Granted on 10/11/2016

32 DPR: Extra Wide Dormer. Picture enclosed. No application found. 34 DPR: Double Dormer. Picture enclosed. No application found. 46 DPR: Full Width Dormer. Picture enclosed. No application found.

# Location Map and locations of properties which have made similar alterations

- = Properties with extended rear dormers
- = 50 Dennington Park Road

32 DPR - Back Dormer

34 DPR - Back Dormer

46 DPR - Back Dormer (1/2)

46 DPR - Back Dormer (2/2)

8 Holmdale Road - Back Dormer

15 Pandora Road - Back Dormer (2/2)

19 Pandora Road - Back Dormer (2/2)

29 Pandora Road - Back Dormer (2/2)