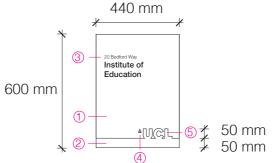

#### Sign EX10

#### SCALE 1:20

- ① 3MM ALUMINIUM FRET-CUT UPPER TRAY, POLYESTER POWDER COATED BLACK (GLOSS FINISH), MOUNTED ON TO UNDER-TRAY / CARRIER PANEL.
- ② 3MM ALUMINIUM UNDER-TRAY / CARRIER PANEL, POLYESTER POWDER COATED TO SPECIFIED COLOUR (MID SHEEN FINISH).
- 3 SCREEN PRINTED TEXT IN WHITE (TYPICAL SHOWN).
- 4 SCREEN PRINTED LOGO IN WHITE.
- © FRET CUT "UCL" LETTERS IN UPPER TRAY, EXPOSING UNDER-TRAY / CARRIER PANEL UNDERNEATH.