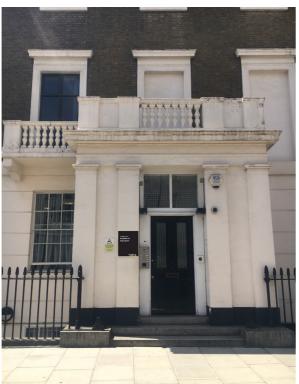

#### **Site Location Plan**

**Location: EX10** 

Sign Type: ST3a - 440 x 600mm

**Existing Sign** 

Proposed montage