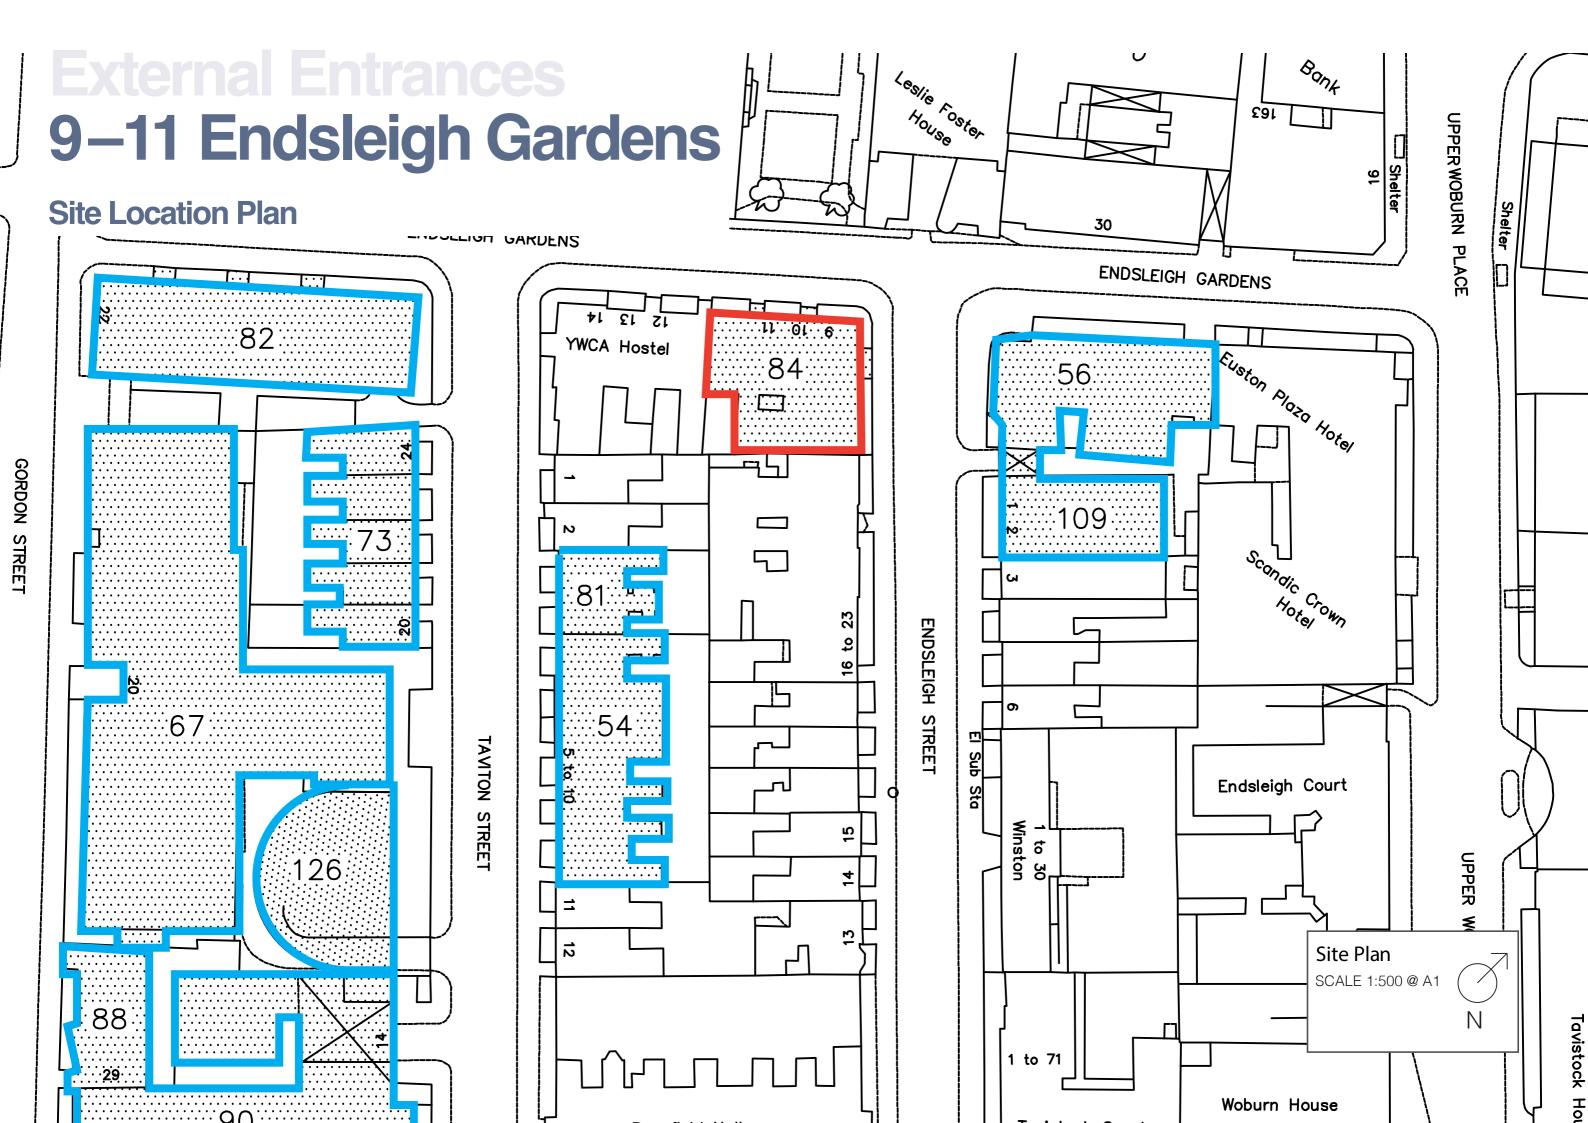

#### **Site Location Plan**

**Location: EX10** 

Sign Type: ST3a - 440 x 600mm

**Existing Sign** 

Proposed montage