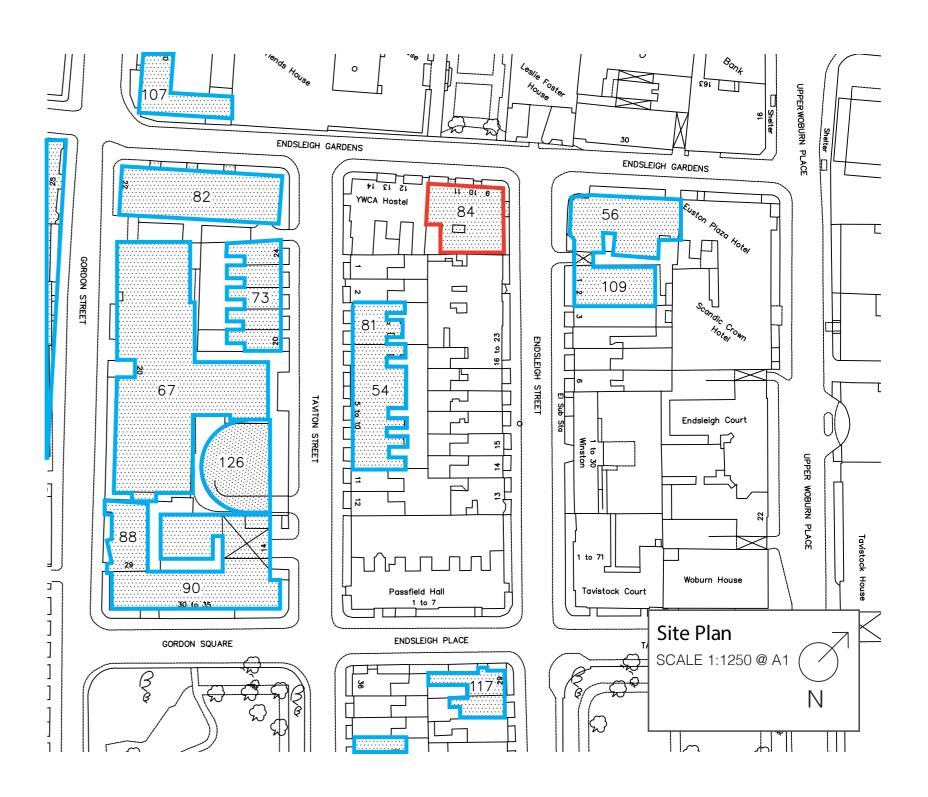

#### **Site Location Plan**

**Location: EX10** 

Sign Type: ST3a - 440 x 600mm

**Existing Sign** 

Proposed montage