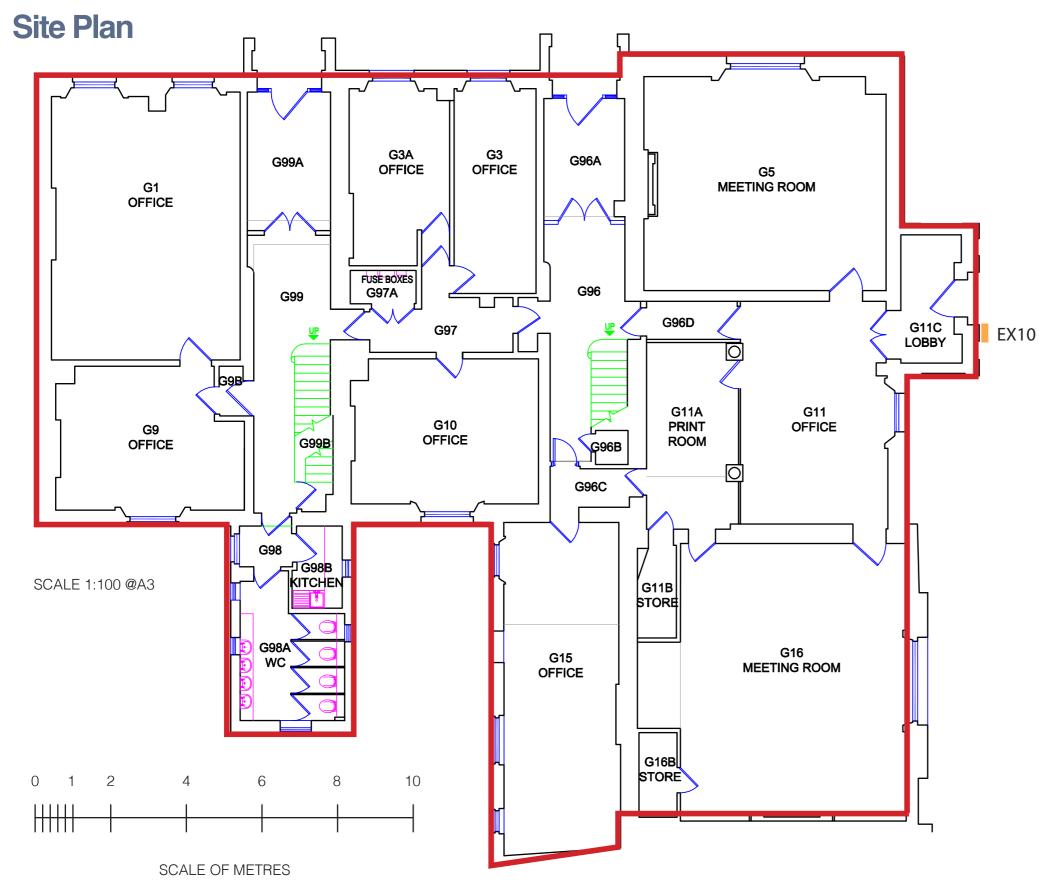

# 9-11 Endsleigh Gardens

#### **Site Location Plan**

**Location: EX10** 

Sign Type: ST3a - 440 x 600mm

**Existing Sign** 

Proposed montage