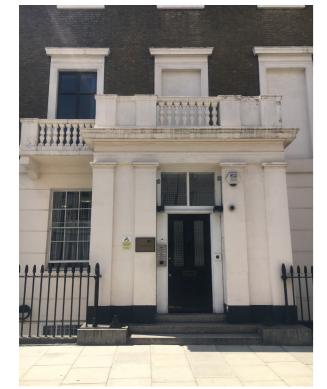

#### **Site Location Plan**

**Location: EX10** 

Sign Type: ST3a - 440 x 600mm

**Existing Sign** 

Proposed montage