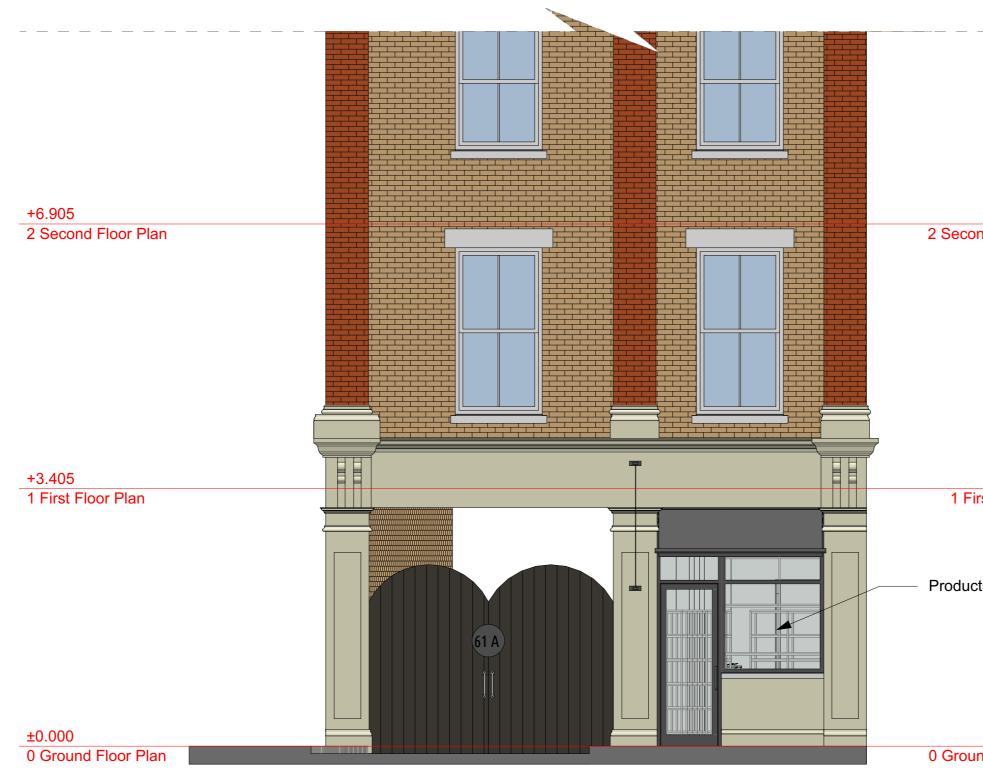

1 First Floor Plan

0 Ground Floor Plan

-1 Basement

0 Proposed\_Front\_Elevation **URBANIST ARCHITECTURE** Our Ref: WC2H 9AJ Drawing Scale **Project Description** 61 Endell Street London WC2H 9AJ 1/50 @A3 U Part retrospective planning permission to include A1 2 Little Thames Walk London SE8 3FB Drawing Name Proposed\_Front\_Elevation retail activity to form A1/sui-generis (Nail Bar) Drawing Status Tel: 0203 793 7878 URBANIST Planning E-mail: info@urbanistarchitecture.co.uk Drawing No A.04.5 ARCHITECTURE Preliminary Web: www.urbanistarchitecture.co.uk

+6.905 2 Second Floor Plan

> +3.405 1 First Floor Plan

Products to be displayed

±0.000 0 Ground Floor Plan