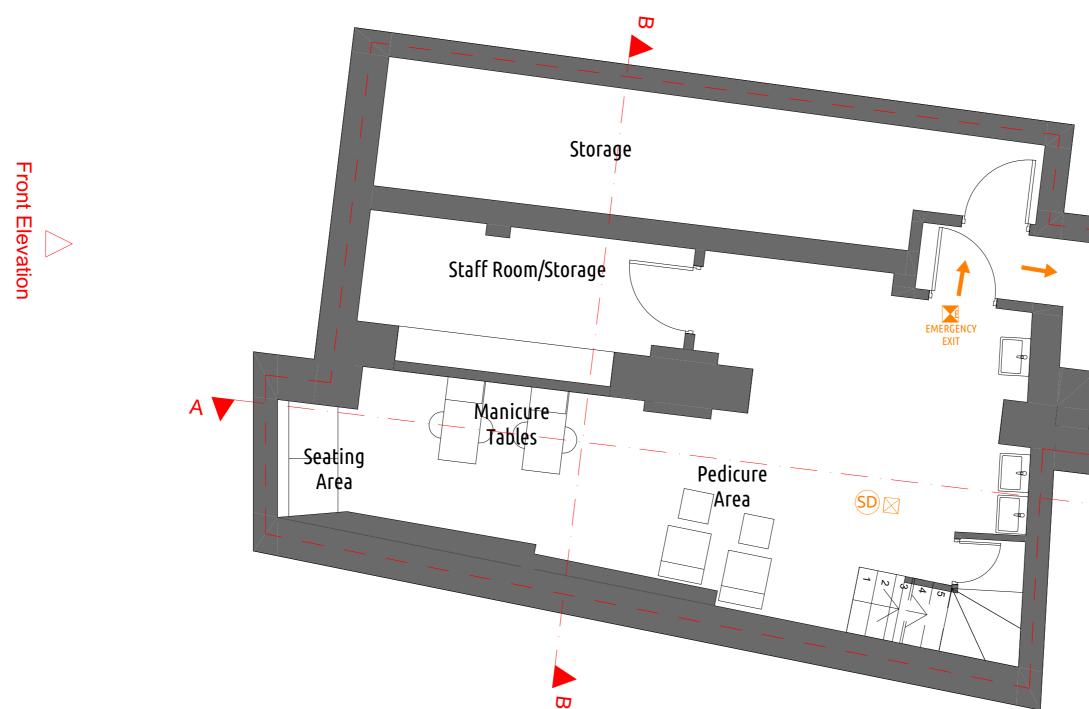

# Proposed\_Basement\_Plan

#### **Project Description**

Part retrospective planning permission to include A1 retail activity to form A1/sui-generis (Nail Bar)

**Drawing Scale** 1/50 @A3

**Drawing Status** Planning Preliminary

Checked by Urbanist Architecture Design Department