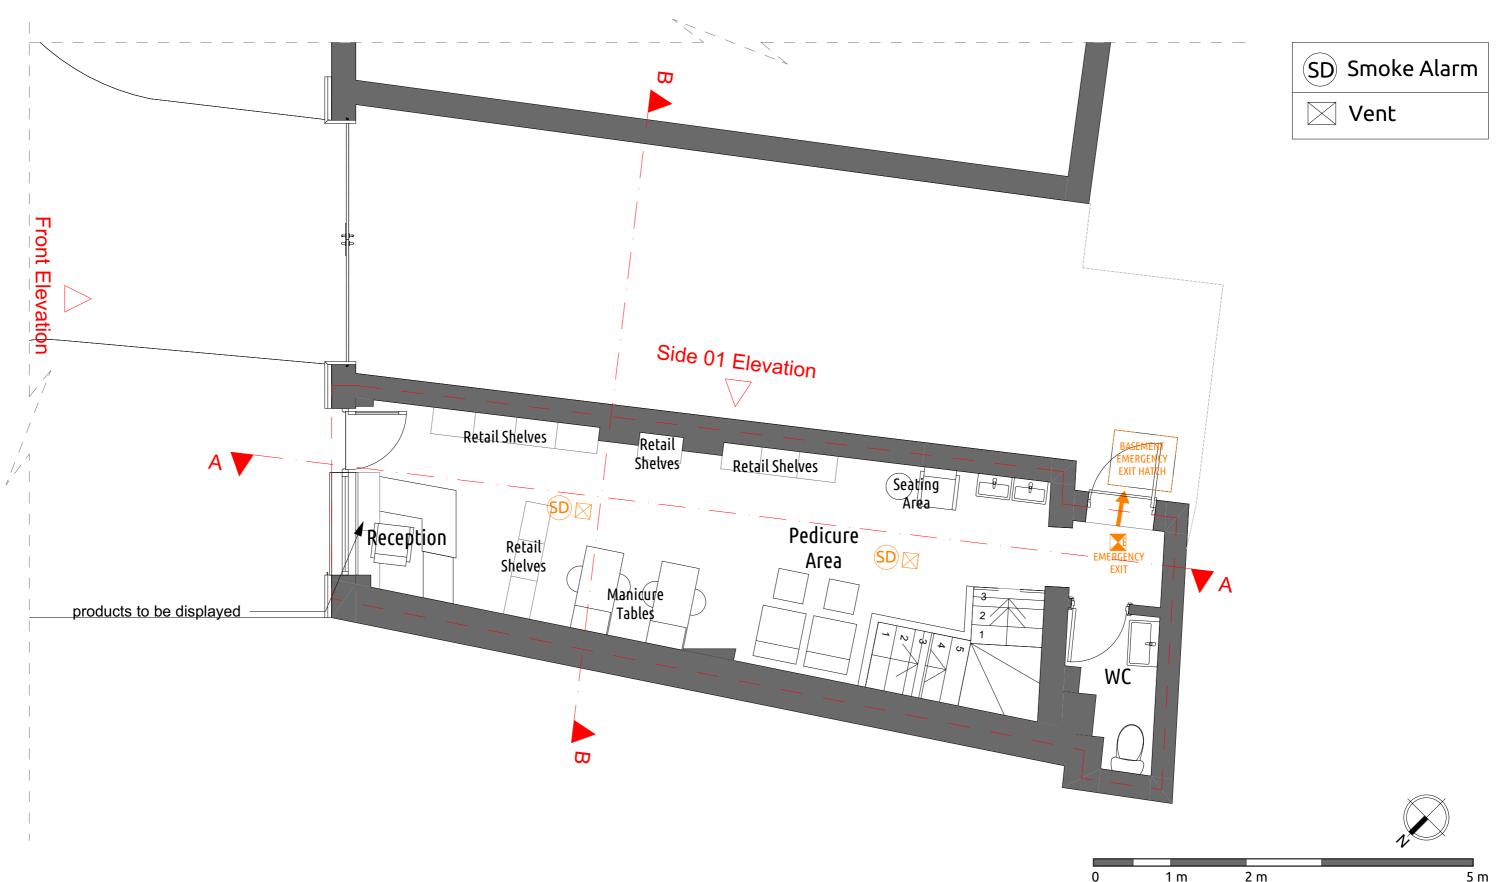

# Proposed\_Ground\_Floor\_Plan

#### **Project Description**

Part retrospective planning permission to include A1 retail activity to form A1/sui-generis (Nail Bar)