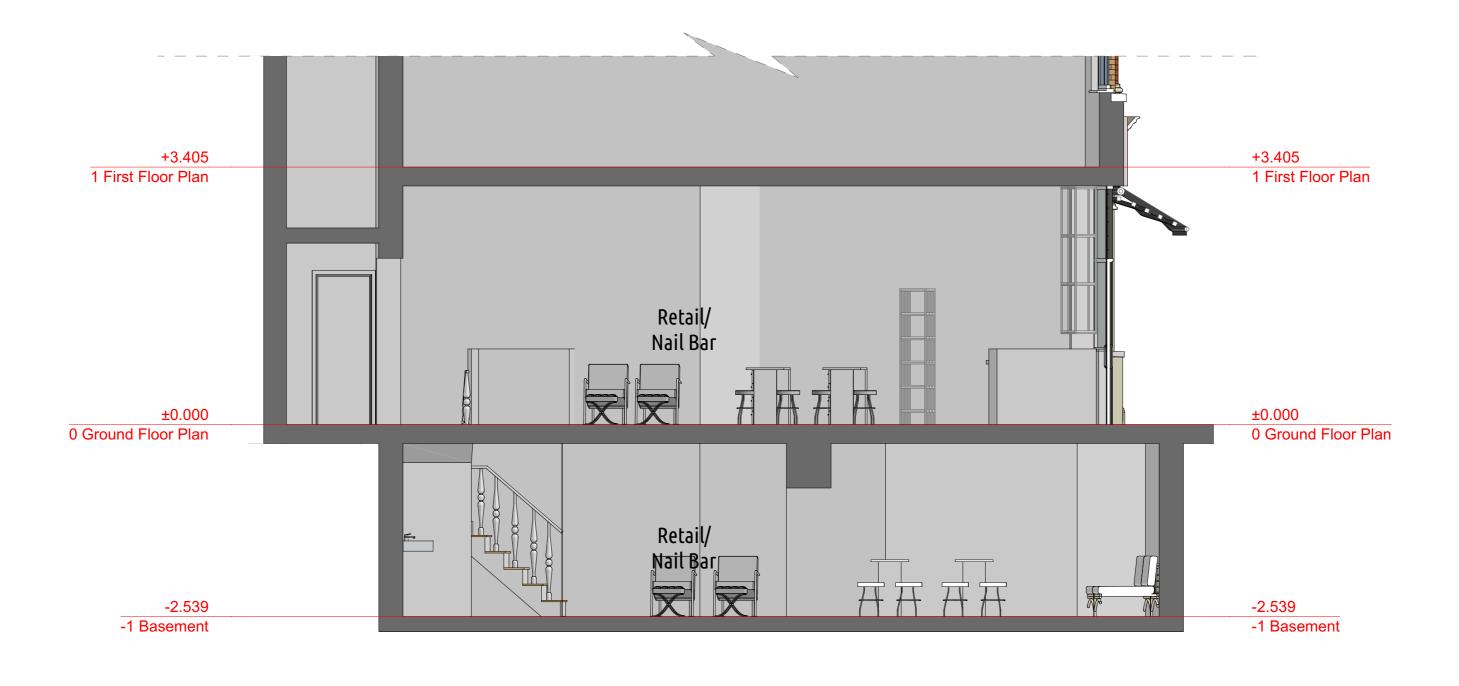

### Our Ref: WC2H 9AJ 61 Endell Street London WC2H 9AJ

Drawing Name Proposed\_Basement\_Plan Drawing No A.04.1

#### **Project Description**

Part retrospective planning permission to include A1 retail activity to form A1/sui-generis (Nail Bar)

**Drawing Scale** 1/50 @A3

**Drawing Status** Planning Preliminary

Checked by Urbanist Architecture Design Department