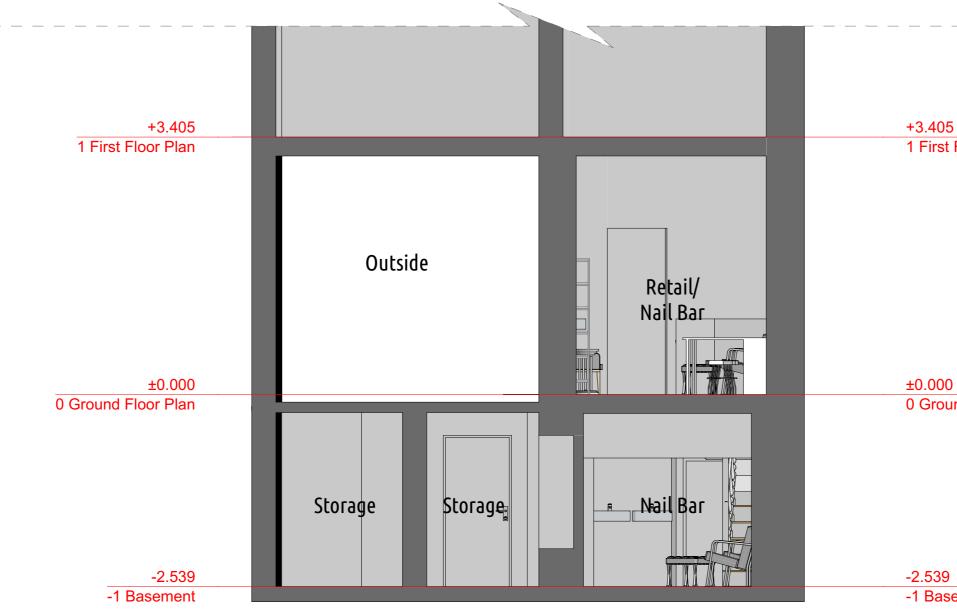

# Proposed\_Ground\_Floor\_Plan

### Our Ref: WC2H 9AJ 61 Endell Street London WC2H 9AJ

Drawing Name Proposed\_Ground\_Floor\_Plan Drawing No A.04.2

#### **Project Description**

Part retrospective planning permission to include A1 retail activity to form A1/sui-generis (Nail Bar)