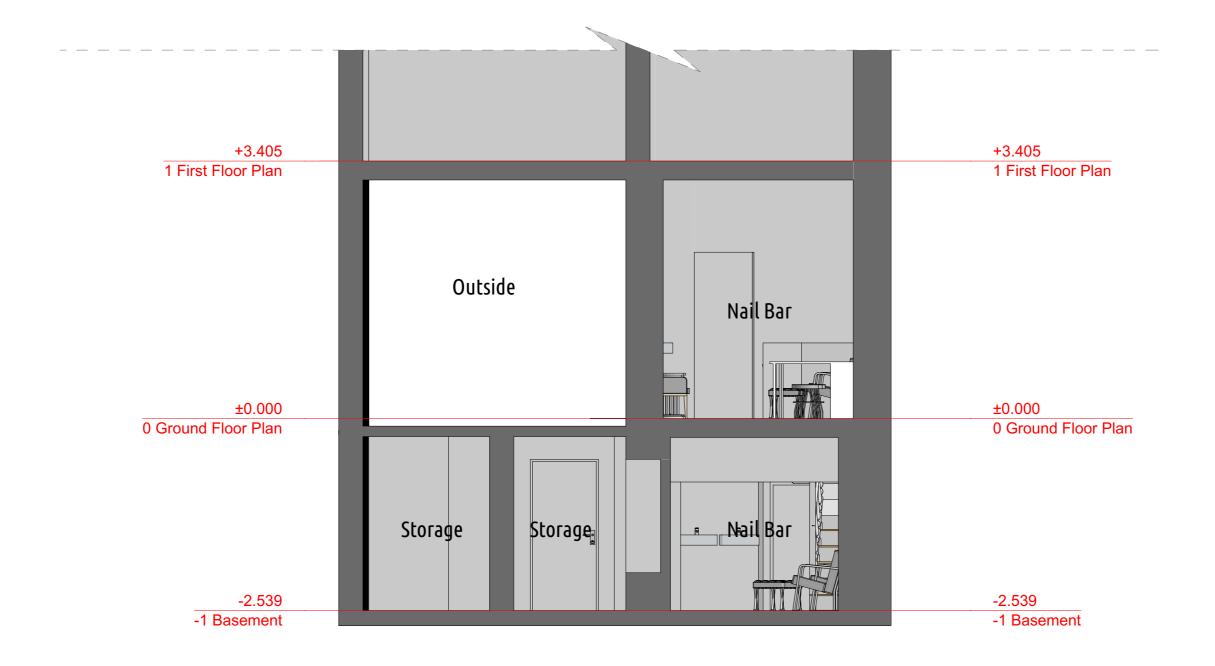

# Existing\_Front\_Elevation

# **Drawing Name**Existing\_Front\_Elevation

Drawing No

### **Project Description**

Part retrospective planning permission to include A1 retail activity to form A1/sui-generis (Nail Bar)