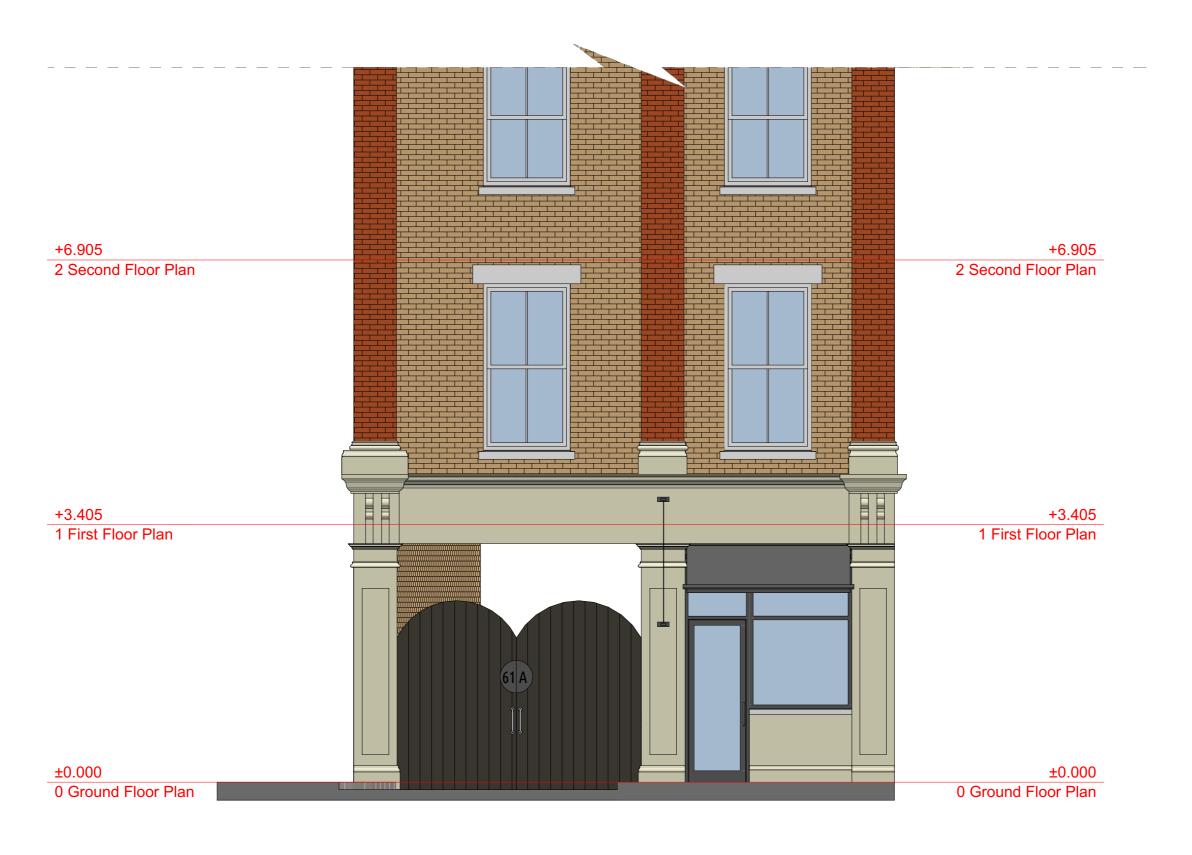

## Existing\_Side\_01\_Elevation

# **Drawing Name**Existing\_Side\_01\_Elevation

Drawing No

## **Project Description**

Part retrospective planning permission to include A1 retail activity to form A1/sui-generis (Nail Bar)