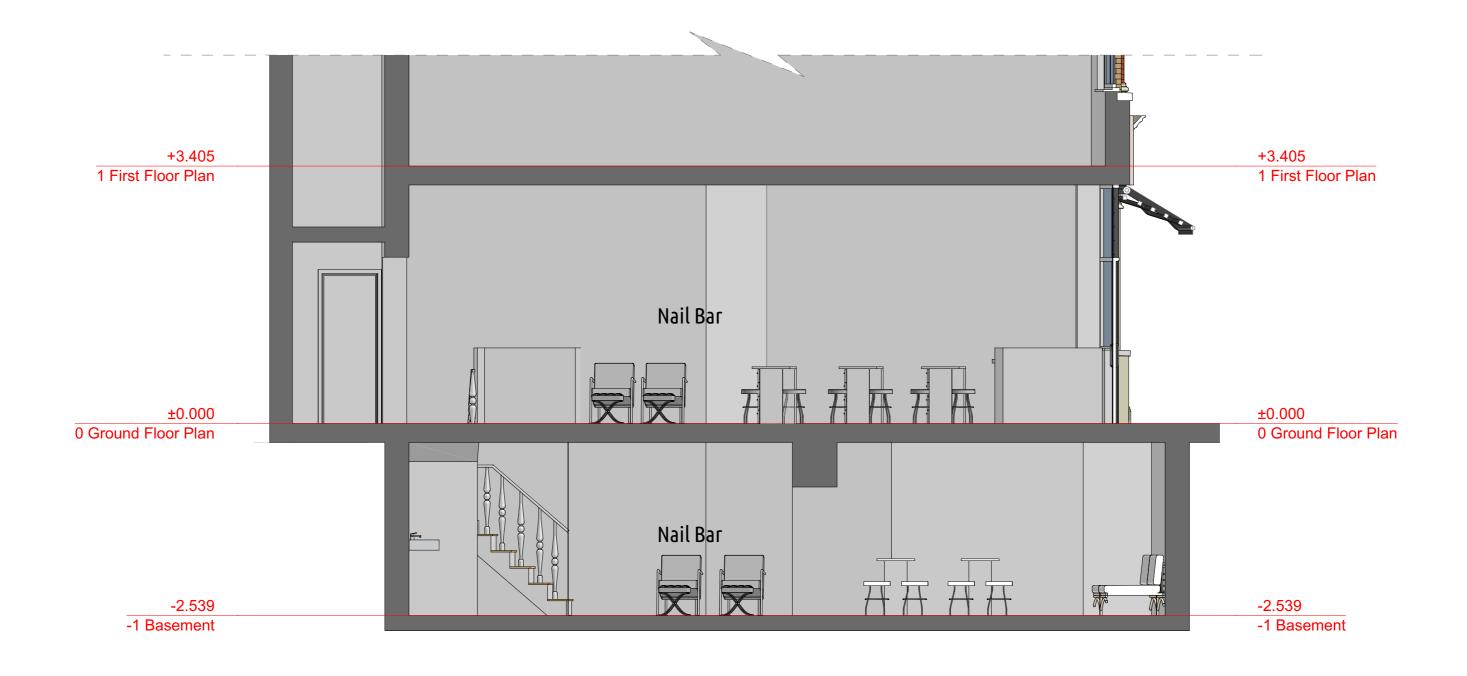

# **Drawing Name**Existing\_Section\_AA

Drawing No

### **Project Description**

Part retrospective planning permission to include A1 retail activity to form A1/sui-generis (Nail Bar)

## Our Ref: WC2H 9AJ

Existing\_Section\_BB