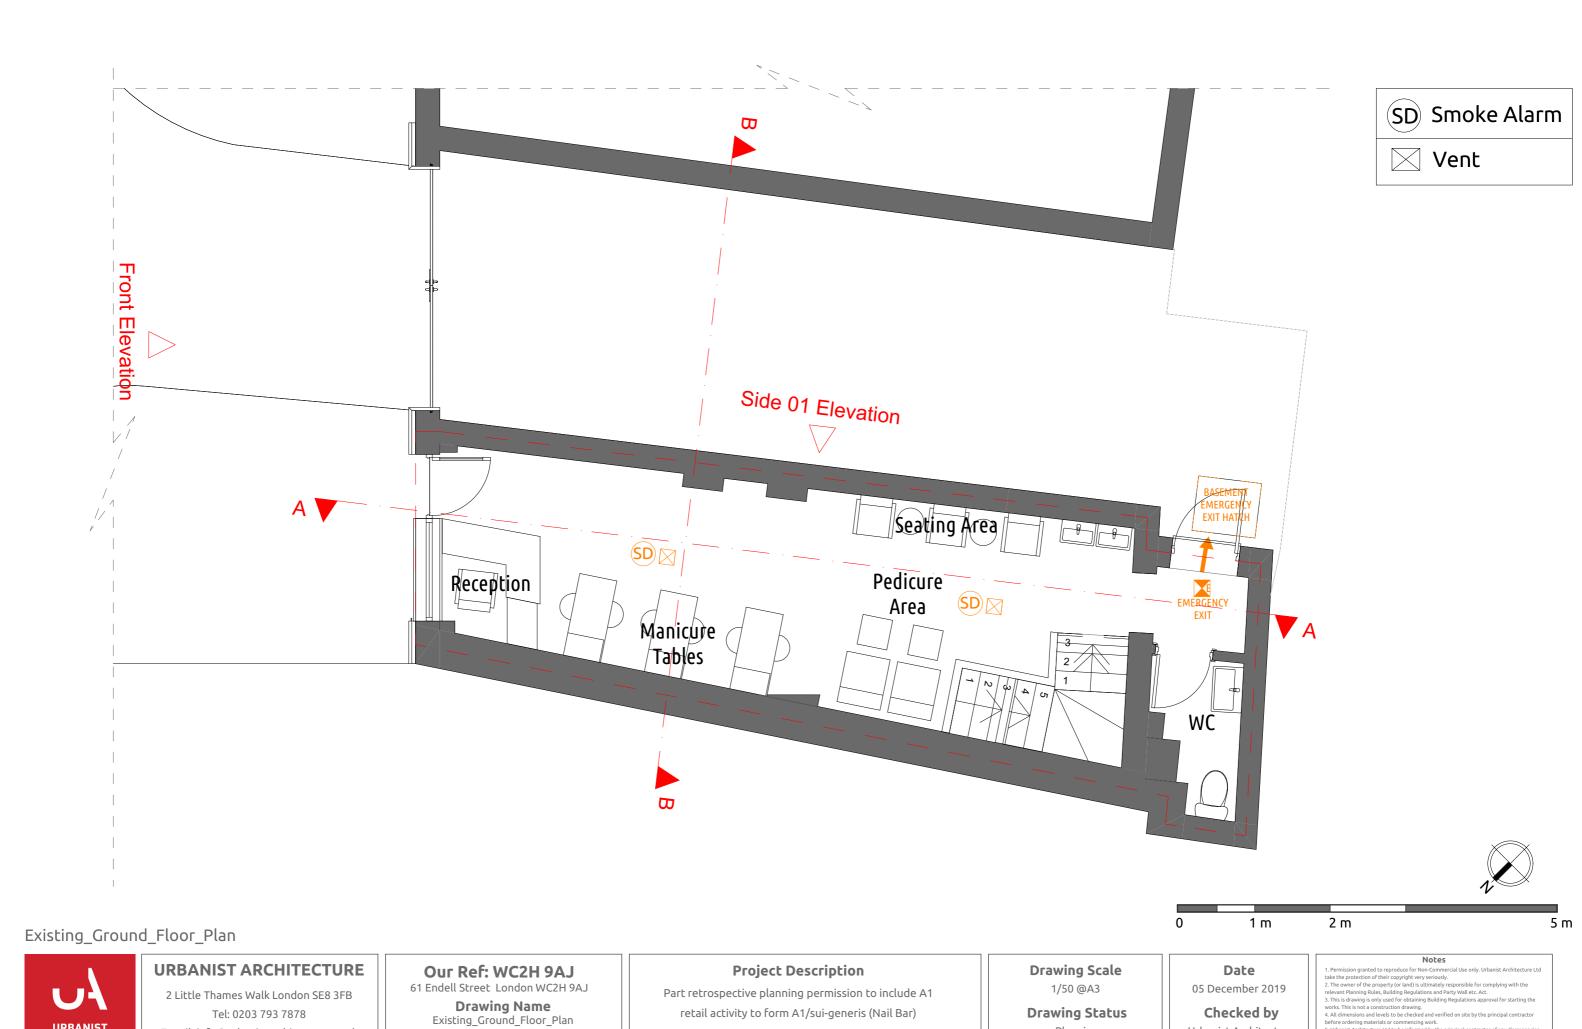

# **Drawing Name**Existing\_Basement\_Plan

Drawing No

### **Project Description**

W

Part retrospective planning permission to include A1 retail activity to form A1/sui-generis (Nail Bar)