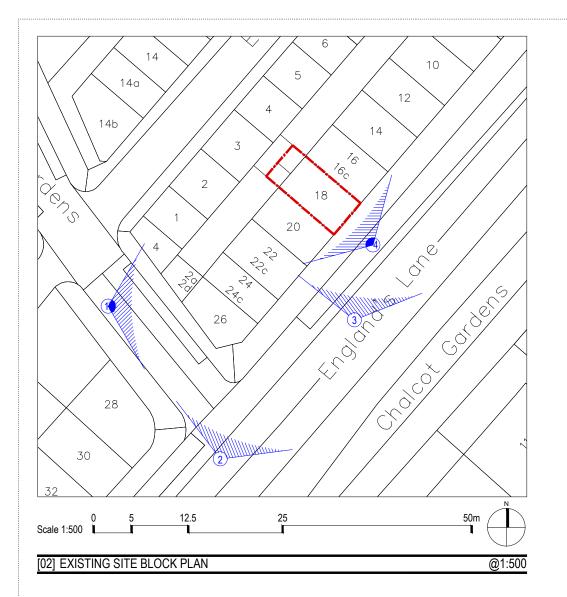

2. STREETSCENE PERSPECTIVE - SOUTH-WEST APPROACH

3. STREETSCENE PERSPECTIVE DEMONSTRATING NEIGHBORING ROOF EXTENSIONS

REVISION:

AERIAL PERSPECTIVE - SOUTH ELEVATION ALONG ENGLAND'S LANE

[03] SITE PHOTOS

04/12/19 Issued For Planning VIVENDI ARCHITECTS LTD
Unit E3U, Bounds Green Industrial Estate, Ringway, London N11 2UD
Tel/Fax +44 (0)20 3232 4000 - email: info@vivendiarchitects.com DRAWN: LXE INVESTMENTS LTD **PLA** DO NOT SCALE FROM DRAWINGS - EXCEPT FOR PLANNING PURPOSES. CHECKED: ALL DISCREPANCIES TO BE REPORTED TO ARCHITECT IMMEDIATELY.
ALL DIMENSIONS TO BE VERIFIED BY CONTRACTOR ON SITE PRIOR TO THE
COMMENCEMENT OF ANY WORKS. SCALE AT A3: © VIVENDI ARCHITECTS LTD 2009
All rights reserved, including but not limited to The Copyright, Designs and Patents Act 1988 1:1250/1:500 P1 PROJECT TITLE: 18 ENGLAND'S LANE, LONDON NW3 4TG JOB AND DRAWING NO: 1763-E01-00 O.S. Map, Existing Site Block Plan & Site Photos