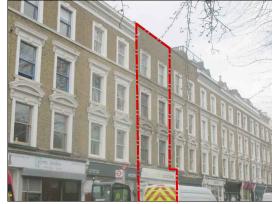

2. STREETSCENE PERSPECTIVE - SOUTH-WEST APPROACH

3. STREETSCENE PERSPECTIVE DEMONSTRATING NEIGHBORING ROOF EXTENSIONS

REVISION:

AERIAL PERSPECTIVE - SOUTH ELEVATION ALONG ENGLAND'S LANE

[03] SITE PHOTOS

04/12/19 Issued For Planning VIVENDI ARCHITECTS LTD
Unit E3U, Bounds Green Industrial Estate, Ringway, London N11 2UD
Tel/Fax +44 (0)20 3232 4000 - email: info@vivendiarchitects.com DRAWN: LXE INVESTMENTS LTD **PLA** DO NOT SCALE FROM DRAWINGS - EXCEPT FOR PLANNING PURPOSES. CHECKED: ALL DISCREPANCIES TO BE REPORTED TO ARCHITECT IMMEDIATELY.
ALL DIMENSIONS TO BE VERIFIED BY CONTRACTOR ON SITE PRIOR TO THE
COMMENCEMENT OF ANY WORKS. SCALE AT A3: © VIVENDI ARCHITECTS LTD 2009
All rights reserved, including but not limited to The Copyright, Designs and Patents Act 1988 1:1250/1:500 P1 PROJECT TITLE: 18 ENGLAND'S LANE, LONDON NW3 4TG JOB AND DRAWING NO: 1763-E01-00 O.S. Map, Existing Site Block Plan & Site Photos