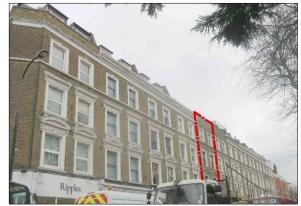

2. STREETSCENE PERSPECTIVE - SOUTH-WEST APPROACH

3. STREETSCENE PERSPECTIVE DEMONSTRATING NEIGHBORING ROOF EXTENSIONS

REVISION:

AERIAL PERSPECTIVE - SOUTH ELEVATION ALONG ENGLAND'S LANE

[03] SITE PHOTOS

04/12/19 Issued For Planning VIVENDI ARCHITECTS LTD
Unit E3U, Bounds Green Industrial Estate, Ringway, London N11 2UD
Tel/Fax +44 (0)20 3232 4000 - email: info@vivendiarchitects.com DRAWN: LXE INVESTMENTS LTD **PLA** DO NOT SCALE FROM DRAWINGS - EXCEPT FOR PLANNING PURPOSES. CHECKED: ALL DISCREPANCIES TO BE REPORTED TO ARCHITECT IMMEDIATELY.
ALL DIMENSIONS TO BE VERIFIED BY CONTRACTOR ON SITE PRIOR TO THE
COMMENCEMENT OF ANY WORKS. SCALE AT A3: © VIVENDI ARCHITECTS LTD 2009
All rights reserved, including but not limited to The Copyright, Designs and Patents Act 1988 1:1250/1:500 P1 PROJECT TITLE: 18 ENGLAND'S LANE, LONDON NW3 4TG JOB AND DRAWING NO: 1763-E01-00 O.S. Map, Existing Site Block Plan & Site Photos