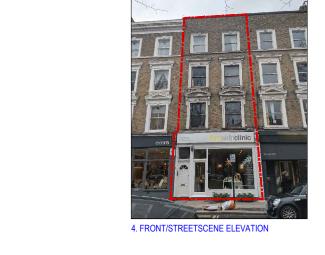

2. STREETSCENE PERSPECTIVE - SOUTH-WEST APPROACH

3. STREETSCENE PERSPECTIVE DEMONSTRATING NEIGHBORING ROOF EXTENSIONS

REVISION:

AERIAL PERSPECTIVE - SOUTH ELEVATION ALONG ENGLAND'S LANE

[03] SITE PHOTOS

04/12/19 Issued For Planning VIVENDI ARCHITECTS LTD
Unit E3U, Bounds Green Industrial Estate, Ringway, London N11 2UD
Tel/Fax +44 (0)20 3232 4000 - email: info@vivendiarchitects.com DRAWN: LXE INVESTMENTS LTD **PLA** DO NOT SCALE FROM DRAWINGS - EXCEPT FOR PLANNING PURPOSES. CHECKED: ALL DISCREPANCIES TO BE REPORTED TO ARCHITECT IMMEDIATELY.
ALL DIMENSIONS TO BE VERIFIED BY CONTRACTOR ON SITE PRIOR TO THE
COMMENCEMENT OF ANY WORKS. SCALE AT A3: © VIVENDI ARCHITECTS LTD 2009
All rights reserved, including but not limited to The Copyright, Designs and Patents Act 1988 1:1250/1:500 P1 PROJECT TITLE: 18 ENGLAND'S LANE, LONDON NW3 4TG JOB AND DRAWING NO: 1763-E01-00 O.S. Map, Existing Site Block Plan & Site Photos