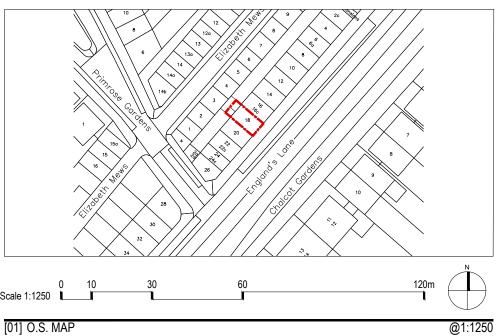

2. STREETSCENE PERSPECTIVE - SOUTH-WEST APPROACH

3. STREETSCENE PERSPECTIVE DEMONSTRATING NEIGHBORING ROOF EXTENSIONS

REVISION:

AERIAL PERSPECTIVE - SOUTH ELEVATION ALONG ENGLAND'S LANE

[03] SITE PHOTOS

04/12/19 Issued For Planning VIVENDI ARCHITECTS LTD
Unit E3U, Bounds Green Industrial Estate, Ringway, London N11 2UD
Tel/Fax +44 (0)20 3232 4000 - email: info@vivendiarchitects.com DRAWN: LXE INVESTMENTS LTD **PLA** DO NOT SCALE FROM DRAWINGS - EXCEPT FOR PLANNING PURPOSES. CHECKED: ALL DISCREPANCIES TO BE REPORTED TO ARCHITECT IMMEDIATELY.
ALL DIMENSIONS TO BE VERIFIED BY CONTRACTOR ON SITE PRIOR TO THE
COMMENCEMENT OF ANY WORKS. SCALE AT A3: © VIVENDI ARCHITECTS LTD 2009
All rights reserved, including but not limited to The Copyright, Designs and Patents Act 1988 1:1250/1:500 P1 PROJECT TITLE: 18 ENGLAND'S LANE, LONDON NW3 4TG JOB AND DRAWING NO: 1763-E01-00 O.S. Map, Existing Site Block Plan & Site Photos