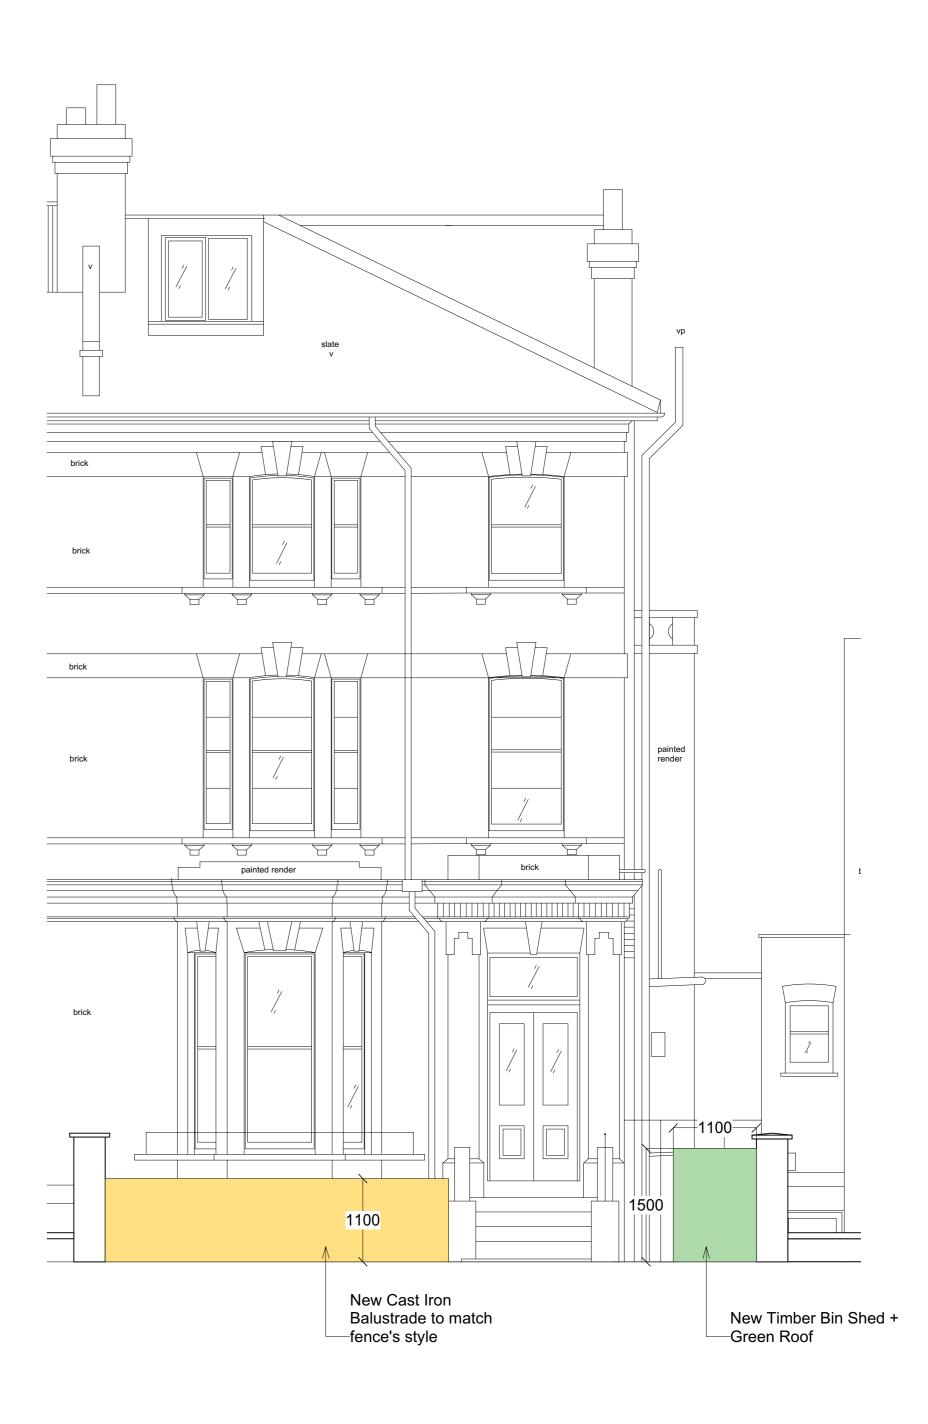

FRONT GARDEN\_EXISTING PLAN

FRONT GARDEN\_PROPOSED PLAN

FRONT GARDEN\_EXISTING ELEVATION

FENCE\_IMAGE REFERENCE

BIN SHED\_IMAGE REFERENCE

- —New Pier Caps
- -New Cast Iron Gate

GATE\_IMAGE REFERENCE

| DESIGNED BY<br>Stefano Marinaz Landscape Architecture Ltd                                   | PROJECT                                              |
|---------------------------------------------------------------------------------------------|------------------------------------------------------|
| DRAWN BY<br>NP                                                                              | 121 King Henry's Road, London NW3 3SL                |
| CHECKED BY<br>SM<br>APPROVED BY                                                             | General Arrangement Plan Front Garden - For Planning |
| SM                                                                                          |                                                      |
| 9 Fisher's Lane, Chiswick<br>London W4 1RX<br>M: +44 7515 023 760<br>www.stefanomarinaz.com | SIZEDRAWING NUMBERREVA1248-P-000-001/                |
|                                                                                             | SCALE 1:50 DATE 05-12-2019 STATUS FOR PLANNING       |