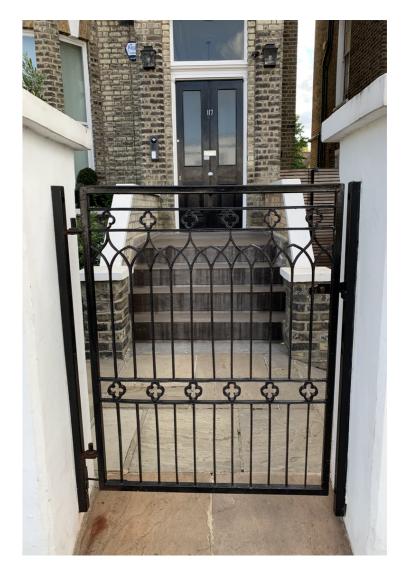

FRONT GARDEN\_EXISTING PLAN

FRONT GARDEN\_PROPOSED PLAN

FRONT GARDEN\_EXISTING ELEVATION

FENCE\_IMAGE REFERENCE

BIN SHED\_IMAGE REFERENCE

- —New Pier Caps
- -New Cast Iron Gate

GATE\_IMAGE REFERENCE

| DESIGNED BY<br>Stefano Marinaz Landscape Architecture Ltd                                   | PROJECT                                              |
|---------------------------------------------------------------------------------------------|------------------------------------------------------|
| DRAWN BY<br>NP                                                                              | 121 King Henry's Road, London NW3 3SL                |
| CHECKED BY<br>SM<br>APPROVED BY                                                             | General Arrangement Plan Front Garden - For Planning |
| SM                                                                                          |                                                      |
| 9 Fisher's Lane, Chiswick<br>London W4 1RX<br>M: +44 7515 023 760<br>www.stefanomarinaz.com | SIZEDRAWING NUMBERREVA1248-P-000-001/                |
|                                                                                             | SCALE 1:50 DATE 05-12-2019 STATUS FOR PLANNING       |