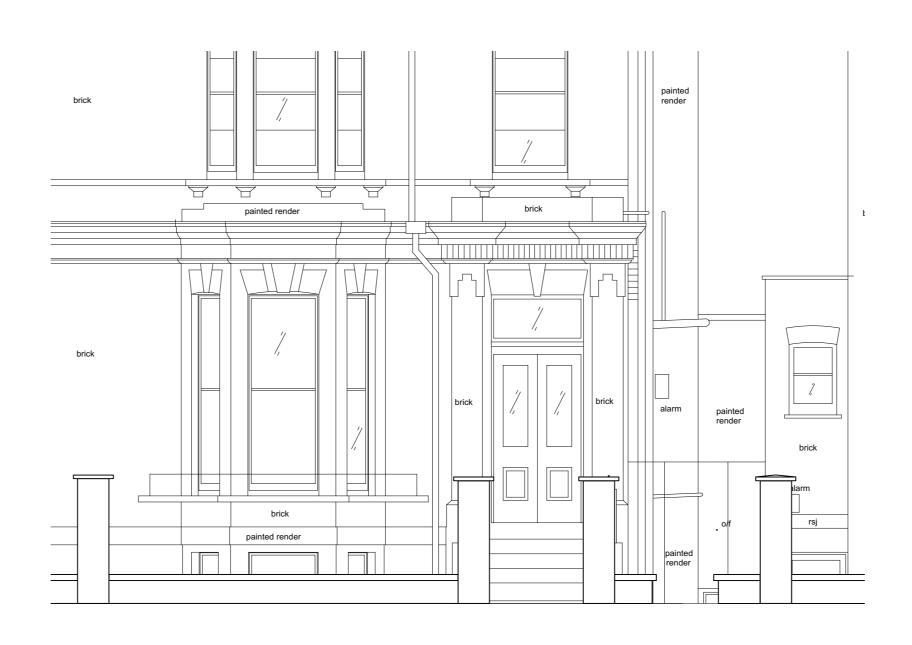

FRONT GARDEN\_EXISTING PLAN

FRONT GARDEN\_PROPOSED PLAN

FRONT GARDEN\_EXISTING ELEVATION

FENCE\_IMAGE REFERENCE

BIN SHED\_IMAGE REFERENCE

- —New Pier Caps
- -New Cast Iron Gate

GATE\_IMAGE REFERENCE

| DESIGNED BY<br>Stefano Marinaz Landscape Architecture Ltd                                   | PROJECT                                              |
|---------------------------------------------------------------------------------------------|------------------------------------------------------|
| DRAWN BY<br>NP                                                                              | 121 King Henry's Road, London NW3 3SL                |
| CHECKED BY<br>SM<br>APPROVED BY                                                             | General Arrangement Plan Front Garden - For Planning |
| SM                                                                                          |                                                      |
| 9 Fisher's Lane, Chiswick<br>London W4 1RX<br>M: +44 7515 023 760<br>www.stefanomarinaz.com | SIZEDRAWING NUMBERREVA1248-P-000-001/                |
|                                                                                             | SCALE 1:50 DATE 05-12-2019 STATUS FOR PLANNING       |