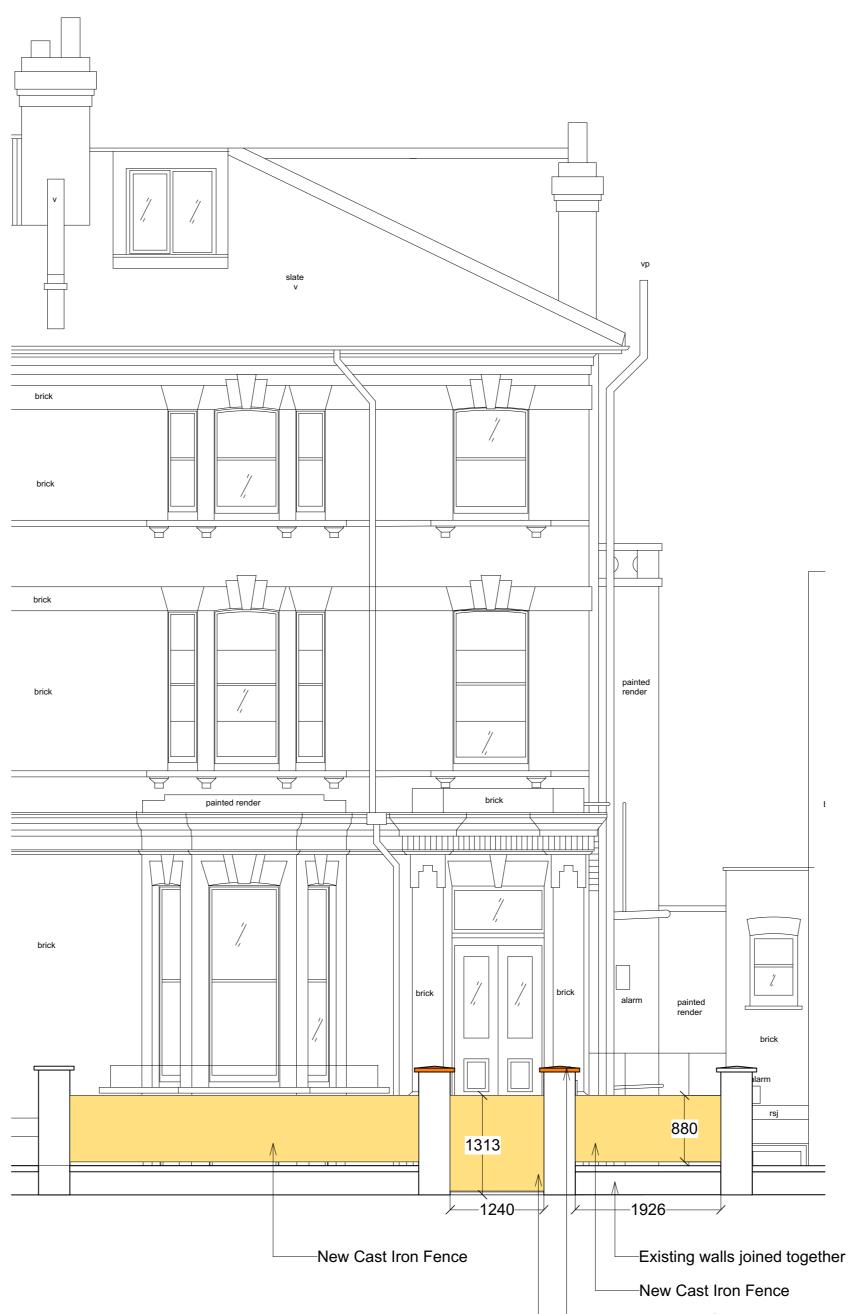

FRONT GARDEN\_EXISTING PLAN

FRONT GARDEN\_PROPOSED PLAN

FRONT GARDEN\_EXISTING ELEVATION

FENCE\_IMAGE REFERENCE

BIN SHED\_IMAGE REFERENCE

- —New Pier Caps
- -New Cast Iron Gate

GATE\_IMAGE REFERENCE

| DESIGNED BY<br>Stefano Marinaz Landscape Architecture Ltd                                   | PROJECT                                              |
|---------------------------------------------------------------------------------------------|------------------------------------------------------|
| DRAWN BY<br>NP                                                                              | 121 King Henry's Road, London NW3 3SL                |
| CHECKED BY<br>SM<br>APPROVED BY                                                             | General Arrangement Plan Front Garden - For Planning |
| SM                                                                                          |                                                      |
| 9 Fisher's Lane, Chiswick<br>London W4 1RX<br>M: +44 7515 023 760<br>www.stefanomarinaz.com | SIZEDRAWING NUMBERREVA1248-P-000-001/                |
|                                                                                             | SCALE 1:50 DATE 05-12-2019 STATUS FOR PLANNING       |