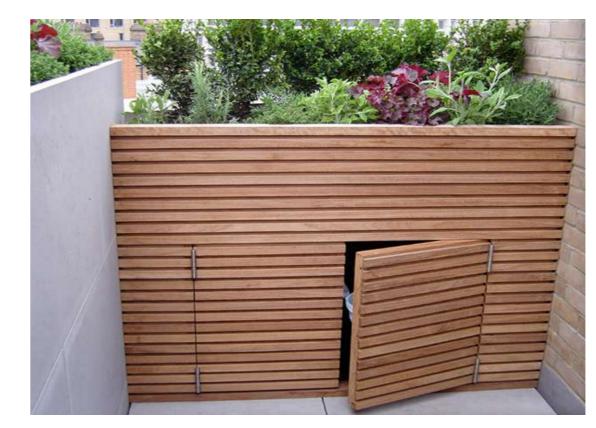

FRONT GARDEN\_EXISTING PLAN

FRONT GARDEN\_PROPOSED PLAN

FRONT GARDEN\_EXISTING ELEVATION

FENCE\_IMAGE REFERENCE

BIN SHED\_IMAGE REFERENCE

- —New Pier Caps
- -New Cast Iron Gate

GATE\_IMAGE REFERENCE

| DESIGNED BY<br>Stefano Marinaz Landscape Architecture Ltd                                   | PROJECT                                              |
|---------------------------------------------------------------------------------------------|------------------------------------------------------|
| DRAWN BY<br>NP                                                                              | 121 King Henry's Road, London NW3 3SL                |
| CHECKED BY<br>SM<br>APPROVED BY                                                             | General Arrangement Plan Front Garden - For Planning |
| SM                                                                                          |                                                      |
| 9 Fisher's Lane, Chiswick<br>London W4 1RX<br>M: +44 7515 023 760<br>www.stefanomarinaz.com | SIZEDRAWING NUMBERREVA1248-P-000-001/                |
|                                                                                             | SCALE 1:50 DATE 05-12-2019 STATUS FOR PLANNING       |