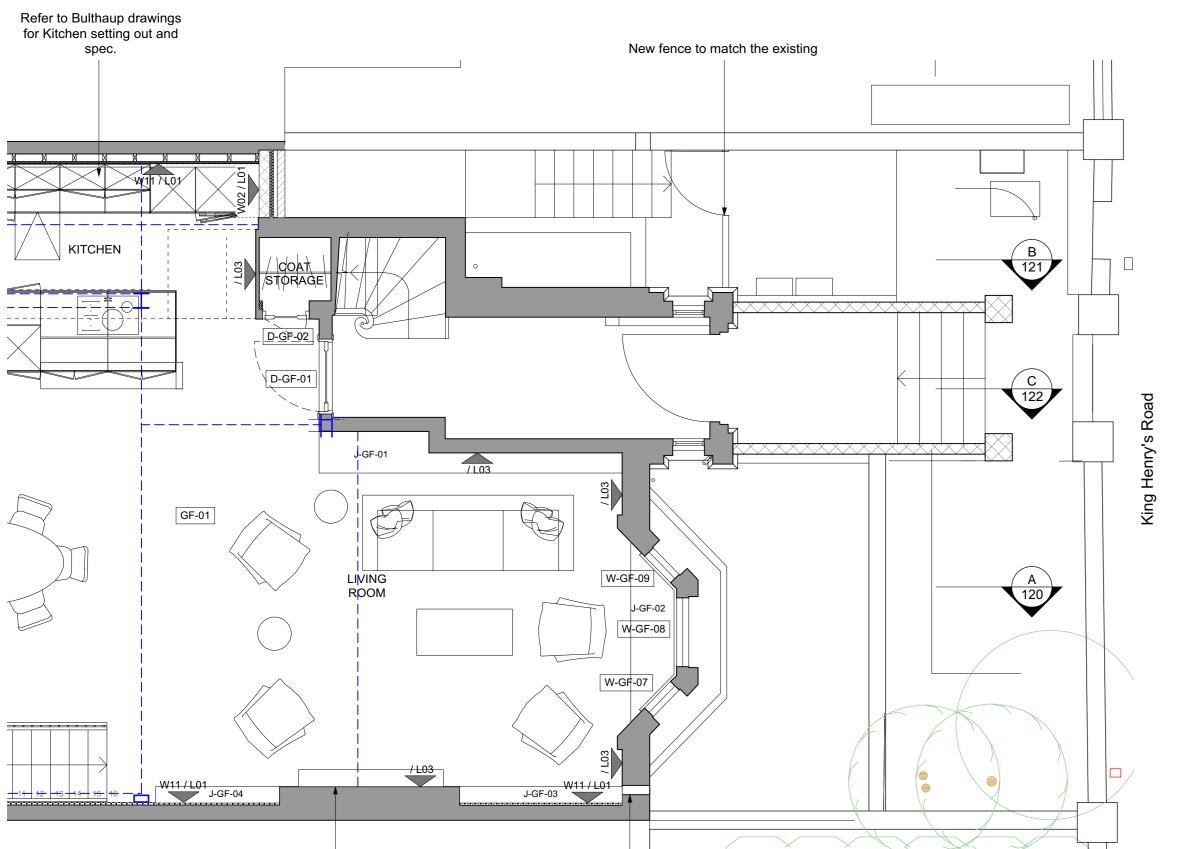

FRONT GARDEN\_EXISTING PLAN

FRONT GARDEN\_PROPOSED PLAN

FRONT GARDEN\_EXISTING ELEVATION

FENCE\_IMAGE REFERENCE

BIN SHED\_IMAGE REFERENCE

- —New Pier Caps
- -New Cast Iron Gate

GATE\_IMAGE REFERENCE

| DESIGNED BY<br>Stefano Marinaz Landscape Architecture Ltd                                   | PROJECT                                              |
|---------------------------------------------------------------------------------------------|------------------------------------------------------|
| DRAWN BY<br>NP                                                                              | 121 King Henry's Road, London NW3 3SL                |
| CHECKED BY<br>SM<br>APPROVED BY                                                             | General Arrangement Plan Front Garden - For Planning |
| SM                                                                                          |                                                      |
| 9 Fisher's Lane, Chiswick<br>London W4 1RX<br>M: +44 7515 023 760<br>www.stefanomarinaz.com | SIZEDRAWING NUMBERREVA1248-P-000-001/                |
|                                                                                             | SCALE 1:50 DATE 05-12-2019 STATUS FOR PLANNING       |