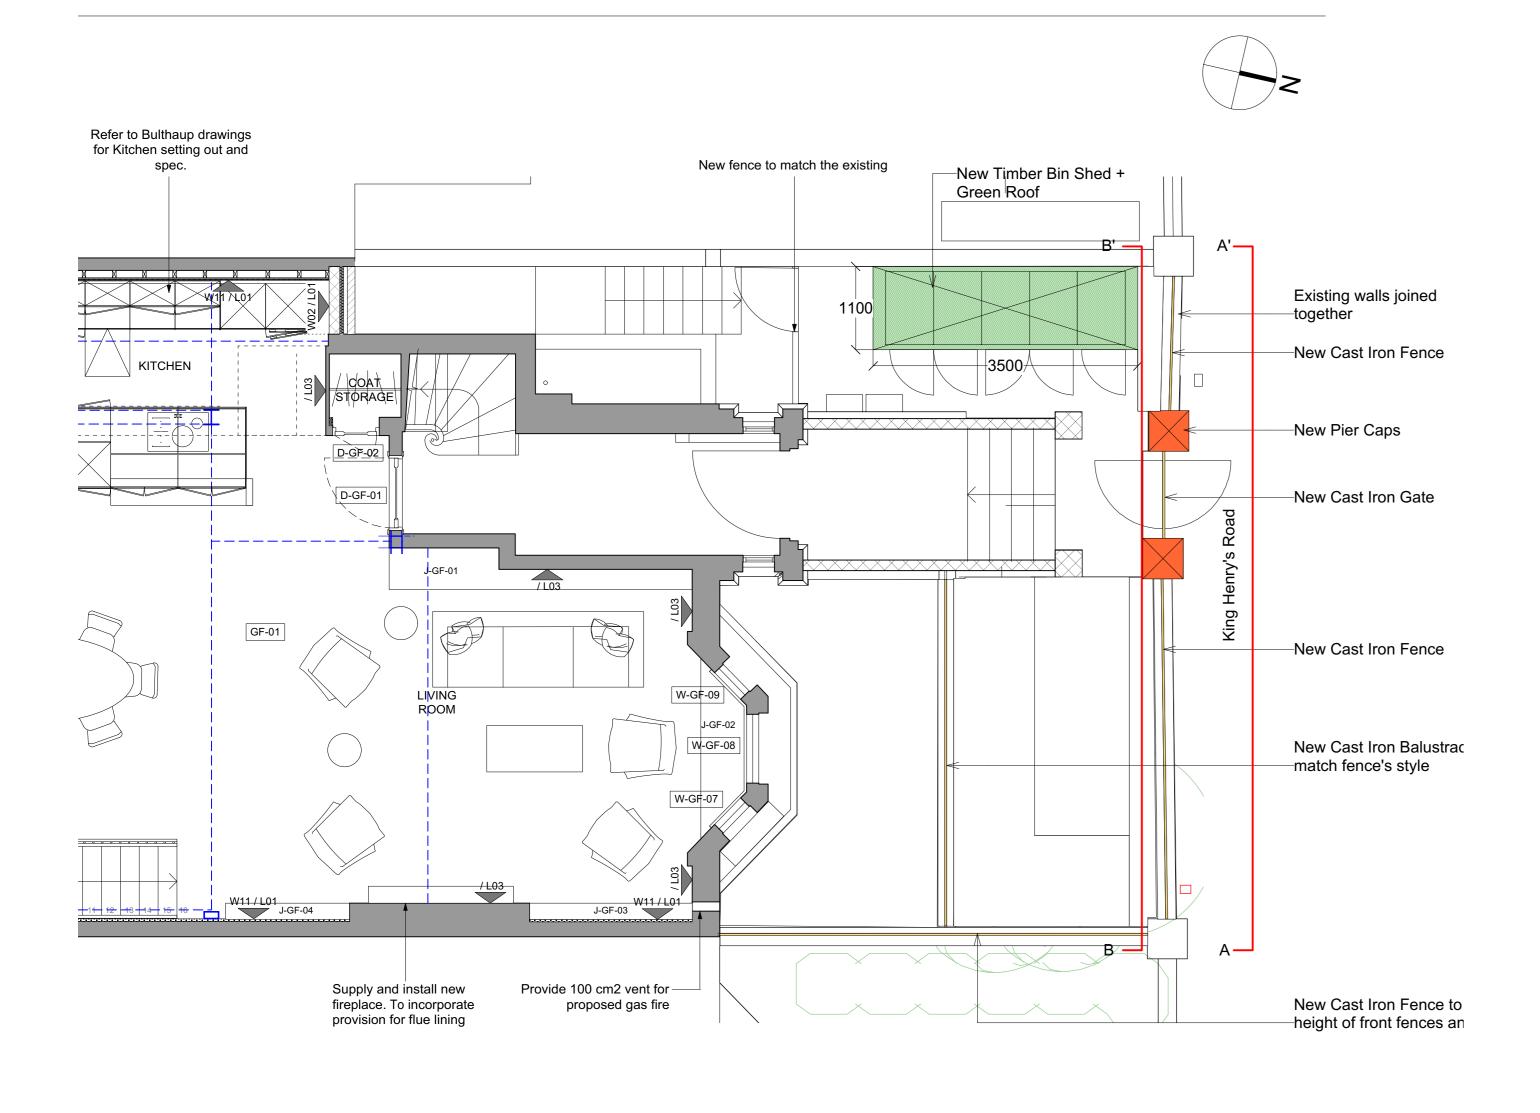

FRONT GARDEN\_EXISTING PLAN

FRONT GARDEN\_PROPOSED PLAN

FRONT GARDEN\_EXISTING ELEVATION

FENCE\_IMAGE REFERENCE

BIN SHED\_IMAGE REFERENCE

- —New Pier Caps
- -New Cast Iron Gate

GATE\_IMAGE REFERENCE

| DESIGNED BY<br>Stefano Marinaz Landscape Architecture Ltd                                   | PROJECT                                              |
|---------------------------------------------------------------------------------------------|------------------------------------------------------|
| DRAWN BY<br>NP                                                                              | 121 King Henry's Road, London NW3 3SL                |
| CHECKED BY<br>SM<br>APPROVED BY                                                             | General Arrangement Plan Front Garden - For Planning |
| SM                                                                                          |                                                      |
| 9 Fisher's Lane, Chiswick<br>London W4 1RX<br>M: +44 7515 023 760<br>www.stefanomarinaz.com | SIZEDRAWING NUMBERREVA1248-P-000-001/                |
|                                                                                             | SCALE 1:50 DATE 05-12-2019 STATUS FOR PLANNING       |