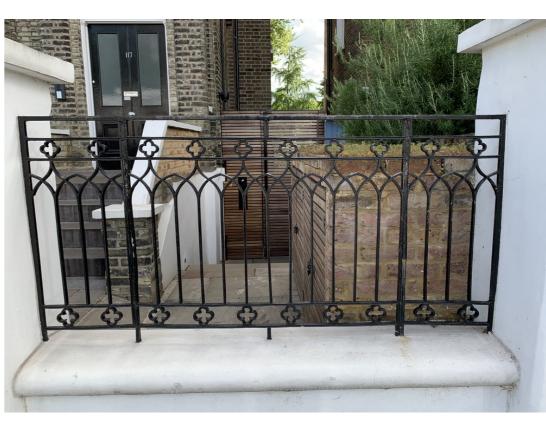

FRONT GARDEN\_EXISTING PLAN

FRONT GARDEN\_PROPOSED PLAN

FRONT GARDEN\_EXISTING ELEVATION

FENCE\_IMAGE REFERENCE

BIN SHED\_IMAGE REFERENCE

- —New Pier Caps
- -New Cast Iron Gate

GATE\_IMAGE REFERENCE

| DESIGNED BY<br>Stefano Marinaz Landscape Architecture Ltd                                   | PROJECT                                              |
|---------------------------------------------------------------------------------------------|------------------------------------------------------|
| DRAWN BY<br>NP                                                                              | 121 King Henry's Road, London NW3 3SL                |
| CHECKED BY<br>SM<br>APPROVED BY                                                             | General Arrangement Plan Front Garden - For Planning |
| SM                                                                                          |                                                      |
| 9 Fisher's Lane, Chiswick<br>London W4 1RX<br>M: +44 7515 023 760<br>www.stefanomarinaz.com | SIZEDRAWING NUMBERREVA1248-P-000-001/                |
|                                                                                             | SCALE 1:50 DATE 05-12-2019 STATUS FOR PLANNING       |