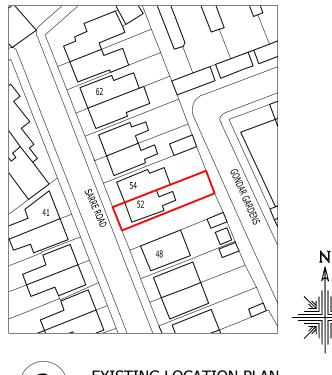

2 EXISTING LOCATION PLAN
Scale: 1:1250

DRAWING No:

52SAR/221/04

Architectural Services | Measured Building Surveys Residential | Commercial | Project management Tel: 0845 0942817 Email: architectural.ap4u@gmail.com PROJECT:

**LOFT CONVERSION** 

DRAWING TITLE: EXISTING SITE & LOCATION PLANS

SITE ADDRESS: 52b Sarre Road London NW2

 DRAWN: PB
 CHECKED: PB
 SCALE: 1-1250&1-500@A3
 DATE: Nov 2019

**EXISTING SITE PLAN** 

Scale: 1:500