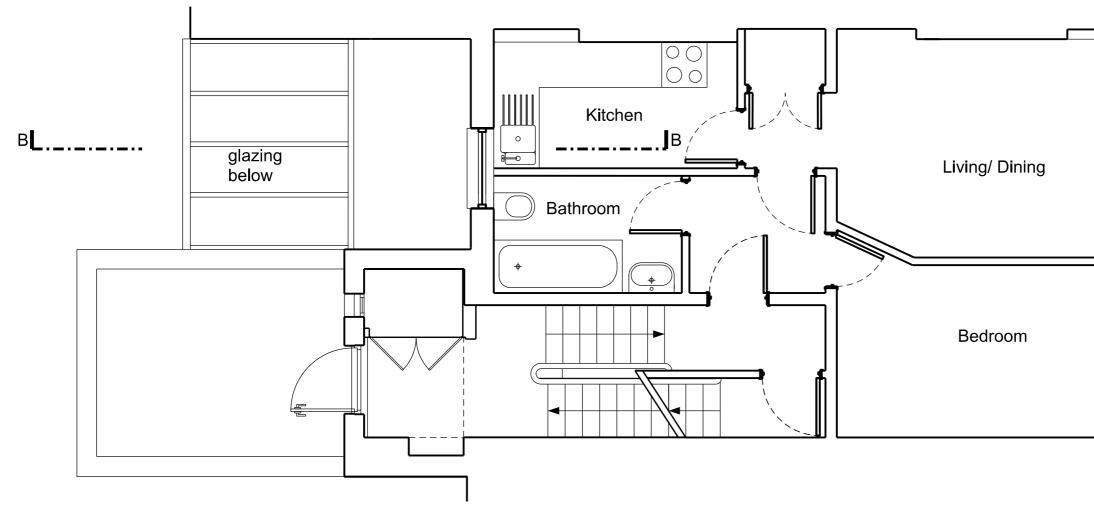

| { | 3TP, Flat C                                  | Reference<br>FIT45C |                        |           |
|---|----------------------------------------------|---------------------|------------------------|-----------|
|   | Drawing Title<br>First Foor Plan as Existing |                     |                        |           |
| u | <sup>Scale</sup><br>1:50 @A3                 | Date<br>July 2019   | Dwg. No.<br><b>051</b> | Rev.<br>A |

| 8 | BTP, Flat C                                  | Reference<br>FIT45C          |                        |           |
|---|----------------------------------------------|------------------------------|------------------------|-----------|
|   | Drawing Title<br>First Foor Plan as Proposed |                              |                        |           |
| u | <sup>Scale</sup><br>1:50 @A3                 | <sub>Date</sub><br>July 2019 | Dwg. No.<br><b>101</b> | Rev.<br>A |