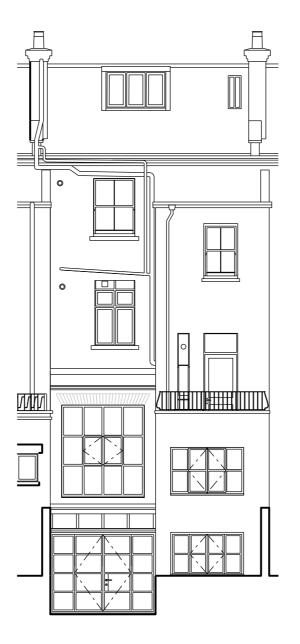

Sreet Elevation as Existing

Rear Elevation as Existing

|                                                                                                                                  | Revision Date Change<br>A 02.12.'19 Section B-B added | 45 Fitzroy Road, NW1 8TP, Flat C |                                |                              | Reference<br>FIT45C |           |
|----------------------------------------------------------------------------------------------------------------------------------|-------------------------------------------------------|----------------------------------|--------------------------------|------------------------------|---------------------|-----------|
| 1m 2m 3m 4m 5m<br>Scale                                                                                                          |                                                       |                                  | Drawing Title<br>Elevations as | s Existing                   |                     |           |
| Notes<br>1. Do not scale from this drawing,<br>2. Survey indicative only Contractor to undertake own surveys and investigations. |                                                       | London E8 1FH F: 070 0604 0213   |                                | <sub>Date</sub><br>July 2019 | Dwg. No.            | Rev.<br>A |