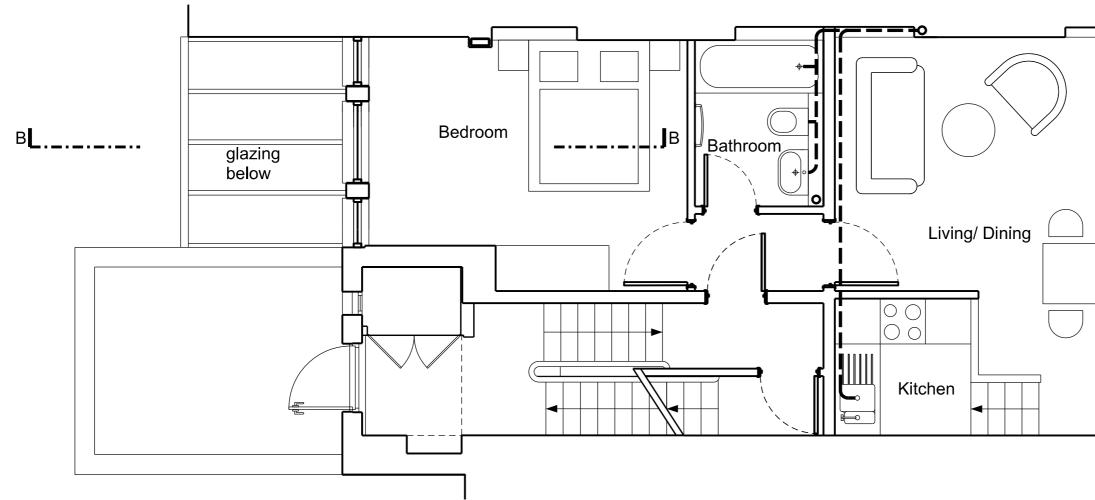

| 8 | BTP, Flat C                                  | Reference<br>FIT45C          |                        |           |
|---|----------------------------------------------|------------------------------|------------------------|-----------|
|   | Drawing Title<br>First Foor Plan as Proposed |                              |                        |           |
| u | <sup>Scale</sup><br>1:50 @A3                 | <sub>Date</sub><br>July 2019 | Dwg. No.<br><b>101</b> | Rev.<br>A |