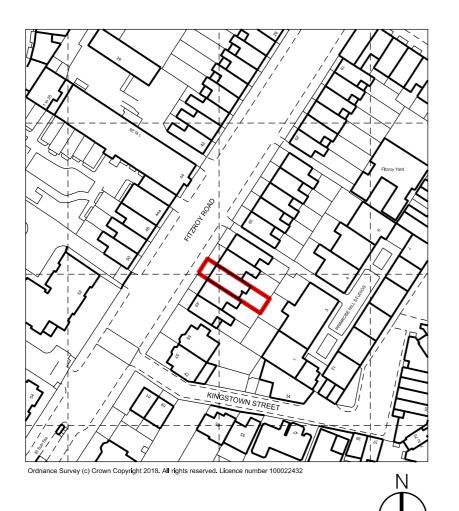

|                                                                                                                                   | Revision Date Change | 45 Fitzroy Road, NW1                                                                             |
|-----------------------------------------------------------------------------------------------------------------------------------|----------------------|--------------------------------------------------------------------------------------------------|
| 10m 20m 30m 40m 50m                                                                                                               |                      | Wilton Studio                                                                                    |
| Notes<br>1. Do not scale from this drawing.<br>2. Survey indicative only. Contractor to undertake own surveys and investigations. |                      | 1 Pitwell MewsT: 020 7502 2599London E8 1FHF: 070 0604 0213United KingdomE: info@wiltonstudio.eu |

Street View

| { | BTP, Flat C                    | Reference<br>FIT45C          |          |      |  |
|---|--------------------------------|------------------------------|----------|------|--|
|   | Drawing Title<br>Location Plan |                              |          |      |  |
| u | <sup>Scale</sup><br>1:1250 @A3 | <sub>Date</sub><br>July 2019 | Dwg. No. | Rev. |  |