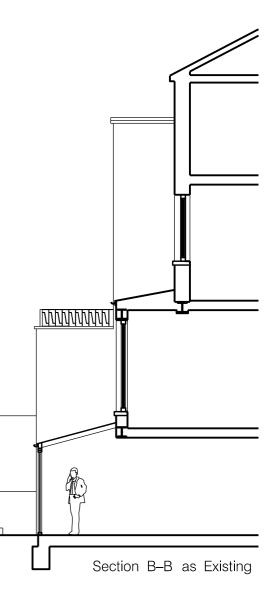

|                                                                                                                                   | Revision<br>A | Date<br>29.11.'19 | Change<br>External stairs and door omitted; section line added | 45 Fitzroy                                        | y Road, NW1                                                     |
|-----------------------------------------------------------------------------------------------------------------------------------|---------------|-------------------|----------------------------------------------------------------|---------------------------------------------------|-----------------------------------------------------------------|
| 0,5m 1m 1,5m 2m 2,5m                                                                                                              |               |                   |                                                                | Wilton St                                         | udio                                                            |
| Notes<br>1. Do not scale from this drawing.<br>2. Survey indicative only. Contractor to undertake own surveys and investigations. |               |                   |                                                                | 1 Pitwell Mews<br>London E8 1FH<br>United Kingdom | T: 020 7502 2599<br>F: 070 0604 0213<br>E: info@wiltonstudio.eu |