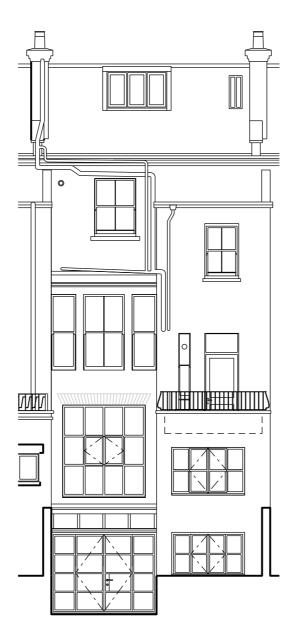

Sreet Elevation as Proposed (no change)

Rear Elevation as Proposed

|                                                                                                                                  | Revision Date Change   A 29.12.'19 External stairs and door omitted; section B–B added | 45 Fitzroy Road, NW1 8TP, Flat C                                                                                              |                                      | Reference<br>FIT45C                |
|----------------------------------------------------------------------------------------------------------------------------------|----------------------------------------------------------------------------------------|-------------------------------------------------------------------------------------------------------------------------------|--------------------------------------|------------------------------------|
| 1m 2m 3m 4m 5m<br>Scale                                                                                                          |                                                                                        | Wilton Studio                                                                                                                 | Drawing Title<br>Elevations as Prope | osed                               |
| Notes<br>1 Do not scale from this drawing.<br>2. Survey indicative only. Contractor to undertake own surveys and investigations. |                                                                                        | 1 Pitwell Mews     T: 020 7502 2599       London E8 1FH     F: 070 0604 0213       United Kingdom     E: info@wiltonstudio.eu | Scale Date<br>1:100 @A3 July 2       | Dwg. No. Rev.<br>2019 <b>110</b> A |