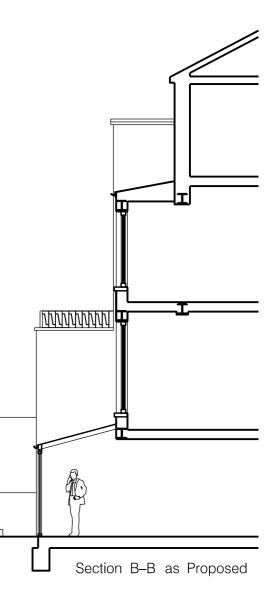

|                                                                                                                                   | Revision<br>A | Date<br>29.11.'19 | Change<br>External stairs and door omitted; section line added | 45 Fitzroy                                        | y Road, NW1                                                     |
|-----------------------------------------------------------------------------------------------------------------------------------|---------------|-------------------|----------------------------------------------------------------|---------------------------------------------------|-----------------------------------------------------------------|
| 0,5m 1m 1,5m 2m 2,5m                                                                                                              |               |                   |                                                                | Wilton St                                         | udio                                                            |
| Notes<br>1. Do not scale from this drawing.<br>2. Survey indicative only. Contractor to undertake own surveys and investigations. |               |                   |                                                                | 1 Pitwell Mews<br>London E8 1FH<br>United Kingdom | T: 020 7502 2599<br>F: 070 0604 0213<br>E: info@wiltonstudio.eu |