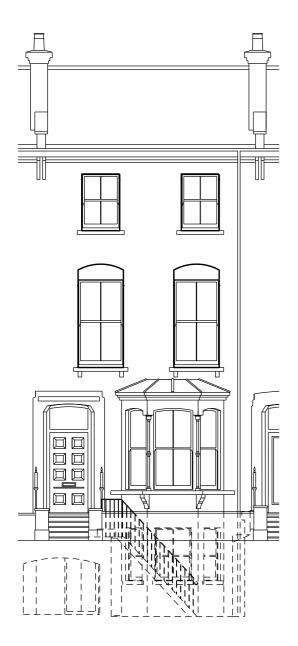

Sreet Elevation as Existing

Rear Elevation as Existing

|                                                                                                                                  | Revision Date Change<br>A 02.12.'19 Section B-B added | 45 Fitzroy Road, NW1 8TP, Flat C |                                |                              | Reference<br>FIT45C |           |
|----------------------------------------------------------------------------------------------------------------------------------|-------------------------------------------------------|----------------------------------|--------------------------------|------------------------------|---------------------|-----------|
| 1m 2m 3m 4m 5m<br>Scale                                                                                                          |                                                       |                                  | Drawing Title<br>Elevations as | s Existing                   |                     |           |
| Notes<br>1. Do not scale from this drawing,<br>2. Survey indicative only Contractor to undertake own surveys and investigations. |                                                       | London E8 1FH F: 070 0604 0213   |                                | <sub>Date</sub><br>July 2019 | Dwg. No.            | Rev.<br>A |