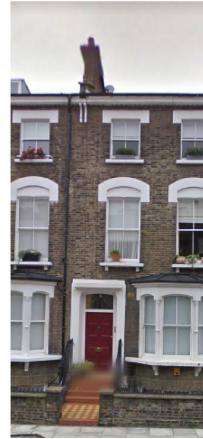

Sreet Elevation as Existing

Rear Elevation as Existing

|                                                                                                                                  | Revision Date Change<br>A 02.12.'19 Section B-B added | 45 Fitzroy Road, NW1 8TP, Flat C |                                |                              | Reference<br>FIT45C |           |
|----------------------------------------------------------------------------------------------------------------------------------|-------------------------------------------------------|----------------------------------|--------------------------------|------------------------------|---------------------|-----------|
| 1m 2m 3m 4m 5m<br>Scale                                                                                                          |                                                       |                                  | Drawing Title<br>Elevations as | s Existing                   |                     |           |
| Notes<br>1. Do not scale from this drawing,<br>2. Survey indicative only Contractor to undertake own surveys and investigations. |                                                       | London E8 1FH F: 070 0604 0213   |                                | <sub>Date</sub><br>July 2019 | Dwg. No.            | Rev.<br>A |