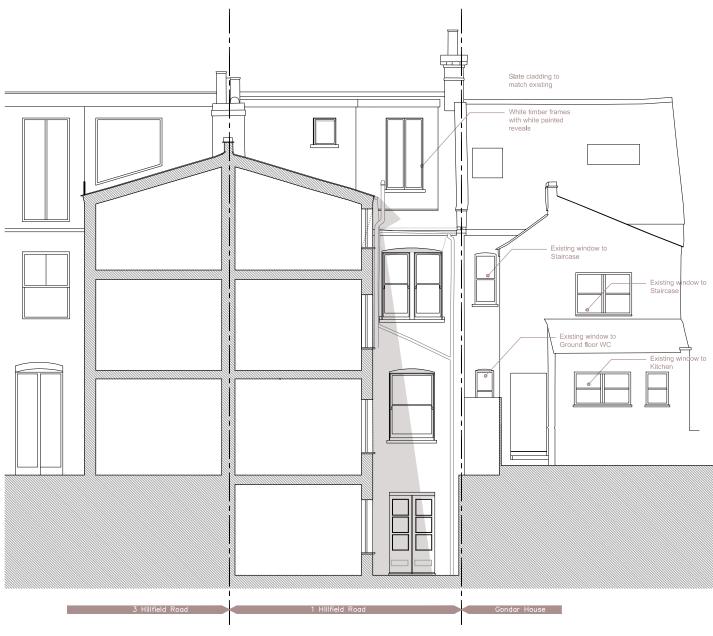

Proposed Section CC - 1:100@A3

NOTES

DO NOT SCALE FROM THIS DRAWING

PLANNING

NOTE:

This drawing is submitted as part of a planning, listed building or conservation area consent application and is not intended for any other purpose.

All plans, sections & elevations are based on measured readings and any scaled dimension should not be relied upon to give an accurate measurement.

| Revision A<br>Adaptations to dorm                      | ier       | 04.10.1 |
|--------------------------------------------------------|-----------|---------|
| Martin Evar                                            | IS        |         |
| 18 Charlotte Roa<br>London EC2A 3F<br>tel 020 7729 247 | РВ        |         |
| JOB<br>Hillfield Road<br>London<br>NW6                 |           |         |
| TITLE<br>Proposed<br>Section CC                        |           |         |
| DATE                                                   | 18.09.201 | 9       |
| SCALE                                                  | 1:100 @ A | \3      |
| DRAWN                                                  | G.R.      |         |