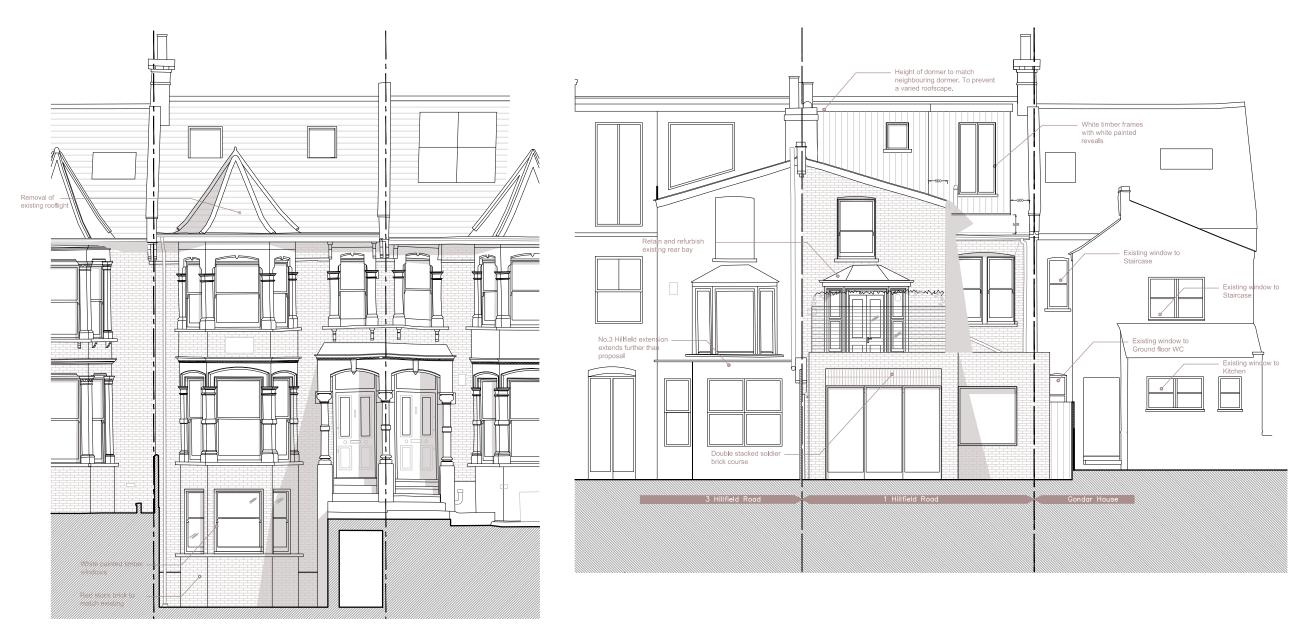

Proposed Front Elevation - 1:100@A3

Proposed Rear Elevation - 1:100@A3

1:100 scale @ A3

NOTES

DO NOT SCALE FROM THIS DRAWING

| Revision A<br>Adaptations to rear dormer | 18.09.19 |
|------------------------------------------|----------|
| Revision B<br>Adaptations to dormer      | 04.10.19 |

## TITLE

Proposed Front & Rear Elevations

| DATE  | 21.05.2019 |
|-------|------------|
| SCALE | 1:100 @ A3 |
| DRAWN | G.R.       |
|       |            |

DRAWING NO. HFR-PL-PRO\_07B