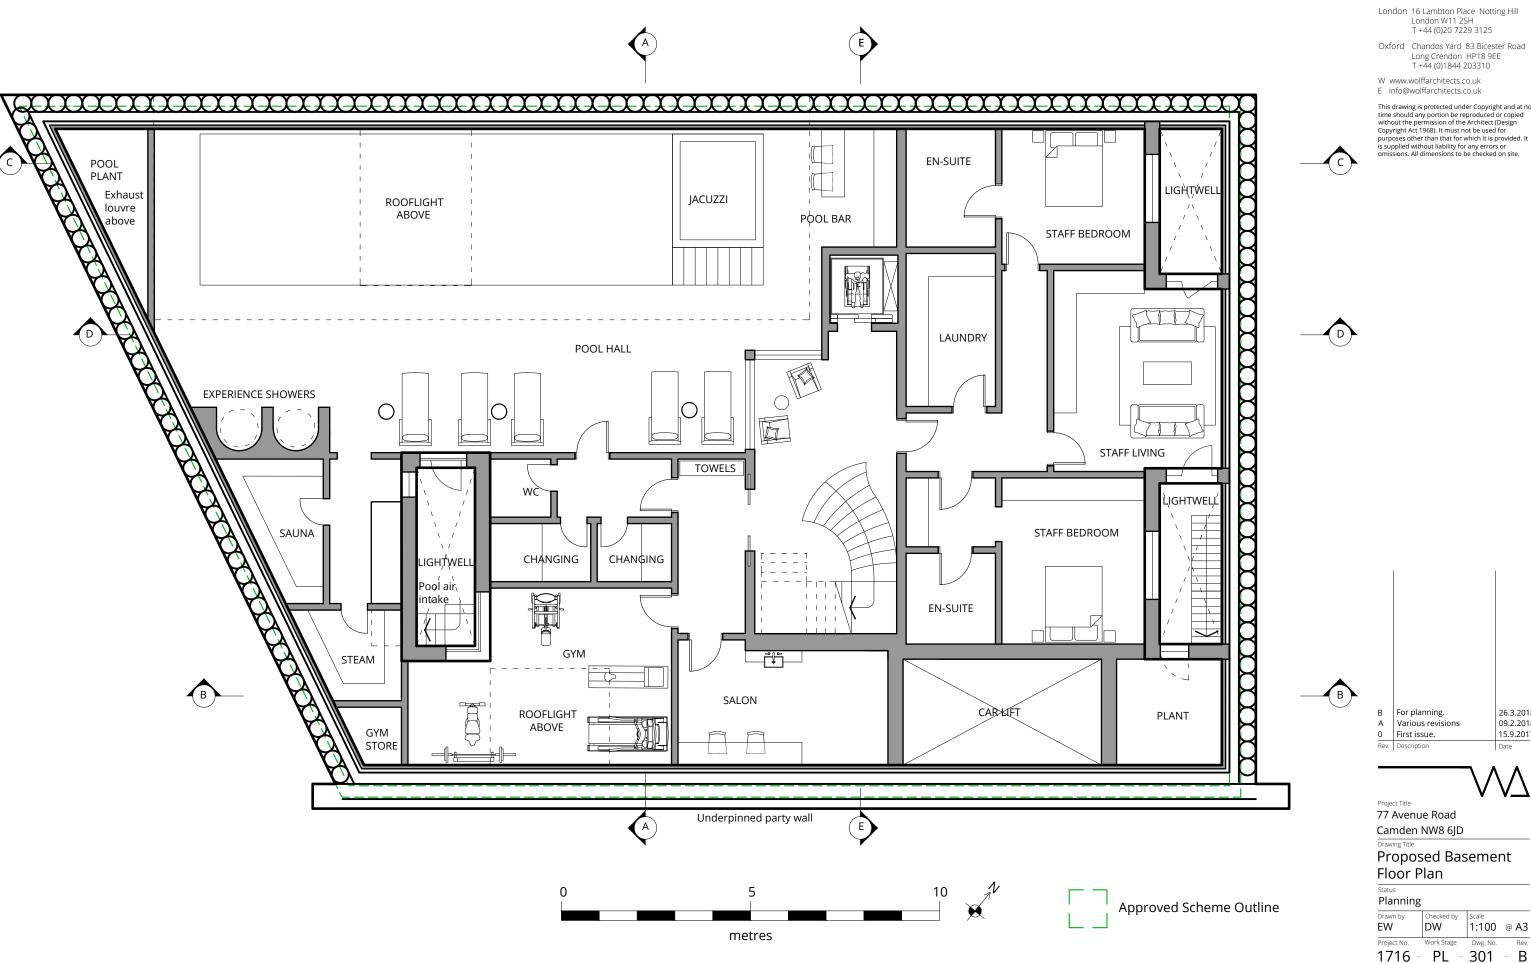

# WOLFF ARCHITECTS London 16 Lambton Place Notting Hill London W11 2SH T +44 (0)20 7229 3125 Oxford Chandos Yard 83 Bicester Road Long Crendon HP18 9EE T +44 (0)1844 203310 W www.wolffarchitects.co.uk E info@wolffarchitects.co.uk This drawing is protected under Copyright and at no time should any portion be reproduced or copied without the permission of the Architect (Design Copyright Act 1968). It must not be used for purposes other than that for which it is provided. It is supplied without liability for any errors or omissions. All dimensions to be checked on site. 26.3.2018 09.2.2018 For planning. Various revisions 15.9.2017 0 First issue. Project Title 77 Avenue Road Camden NW8 6JD Proposed Basement Floor Plan