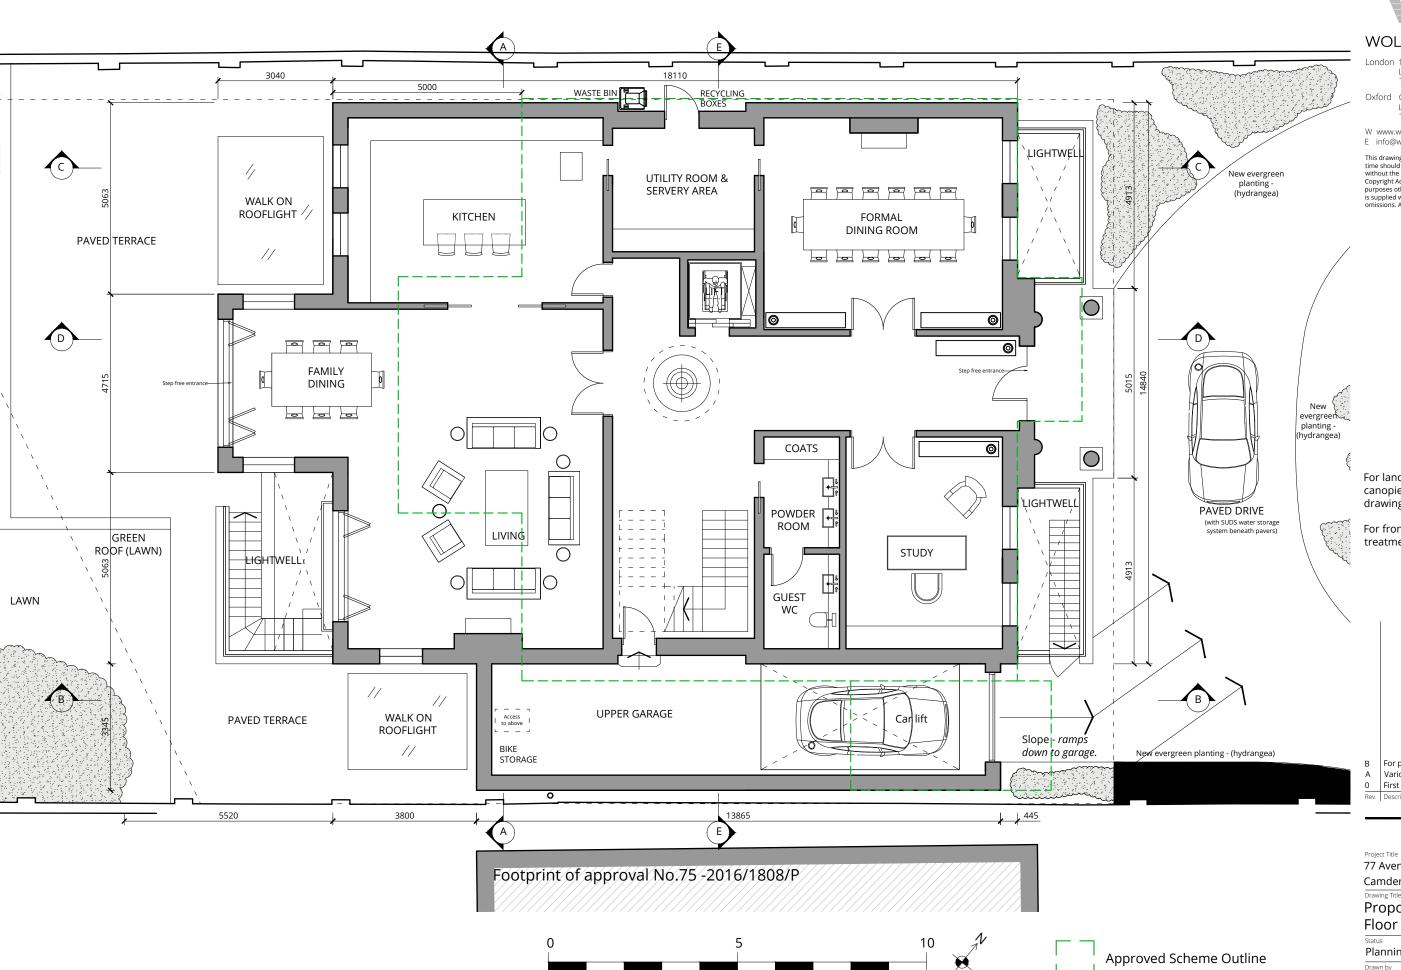

-               | 300            | _          |

# WOLFF ARCHITECTS London 16 Lambton Place Notting Hill London W11 2SH T +44 (0)20 7229 3125 Oxford Chandos Yard 83 Bicester Road Long Crendon HP18 9EE T +44 (0)1844 203310 W www.wolffarchitects.co.uk E info@wolffarchitects.co.uk This drawing is protected under Copyright and at no time should any portion be reproduced or copied without the permission of the Architect (Design Copyright Act 1968). It must not be used for purposes other than that for which it is provided. It is supplied without liability for any errors or omissions. All dimensions to be checked on site. 26.3.2018 09.2.2018 For planning. Various revisions 15.9.2017 0 First issue. Project Title 77 Avenue Road Camden NW8 6JD Proposed Basement Floor Plan





1716 - PL - 302 - B



metres









London 16 Lambton Place Notting Hill London W11 2SH T +44 (0)20 7229 3125

Oxford Chandos Yard 83 Bicester Road Long Crendon HP18 9EE T +44 (0)1844 203310

W www.wolffarchitects.co.uk E info@wolffarchitects.co.uk

This drawing is protected under Copyright and at no time should any portion be reproduced or copied without the permission of the Architect (Design Copyright Act 1968). It must not be used for purposes other than that for which it is provided. It is supplied without liability for any errors or omissions. All dimensions to be checked on site.

| )    | For planning.     | 26.11.201 |
|------|-------------------|-----------|
| 2    | For planning.     | 20.11.201 |
| 3    | For planning.     | 26.3.2018 |
| Ą    | Various revisions | 09.2.2018 |
| )    | First iss