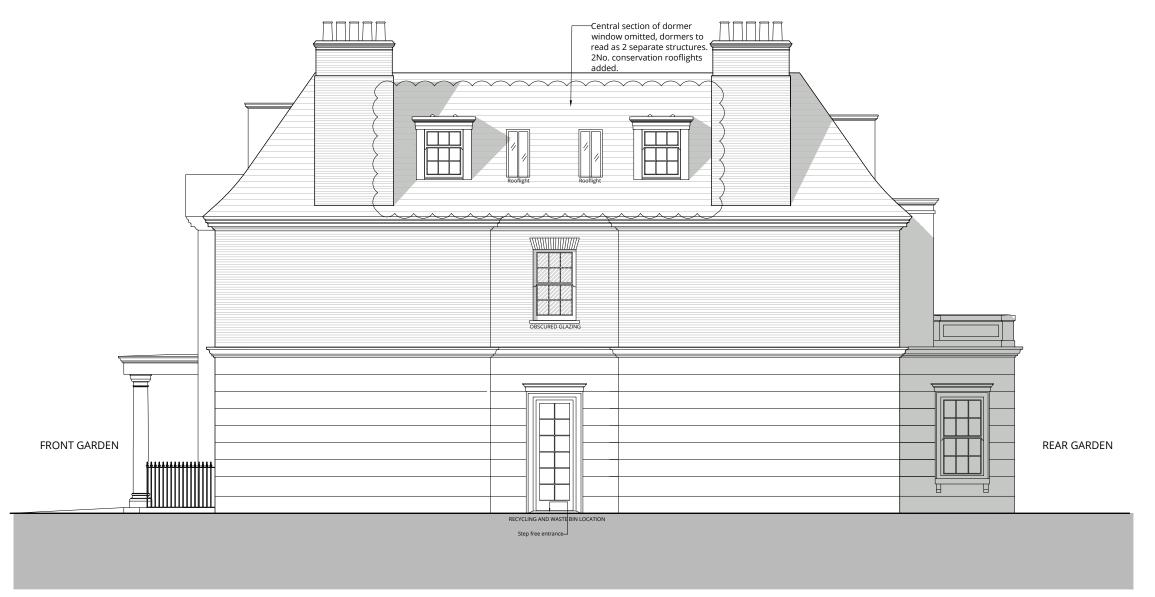

Proposed Front (northeast) Elevation

Cut through front garden.

26.3.2018 13.3.2018 09.2.2018 15.9.2017 For planning. Revised levels Various revisions 0 First issue.

Project Title

77 Avenue Road Camden NW8 6JD

> **Proposed Front** Elevation

Planning

Approved Scheme Outline