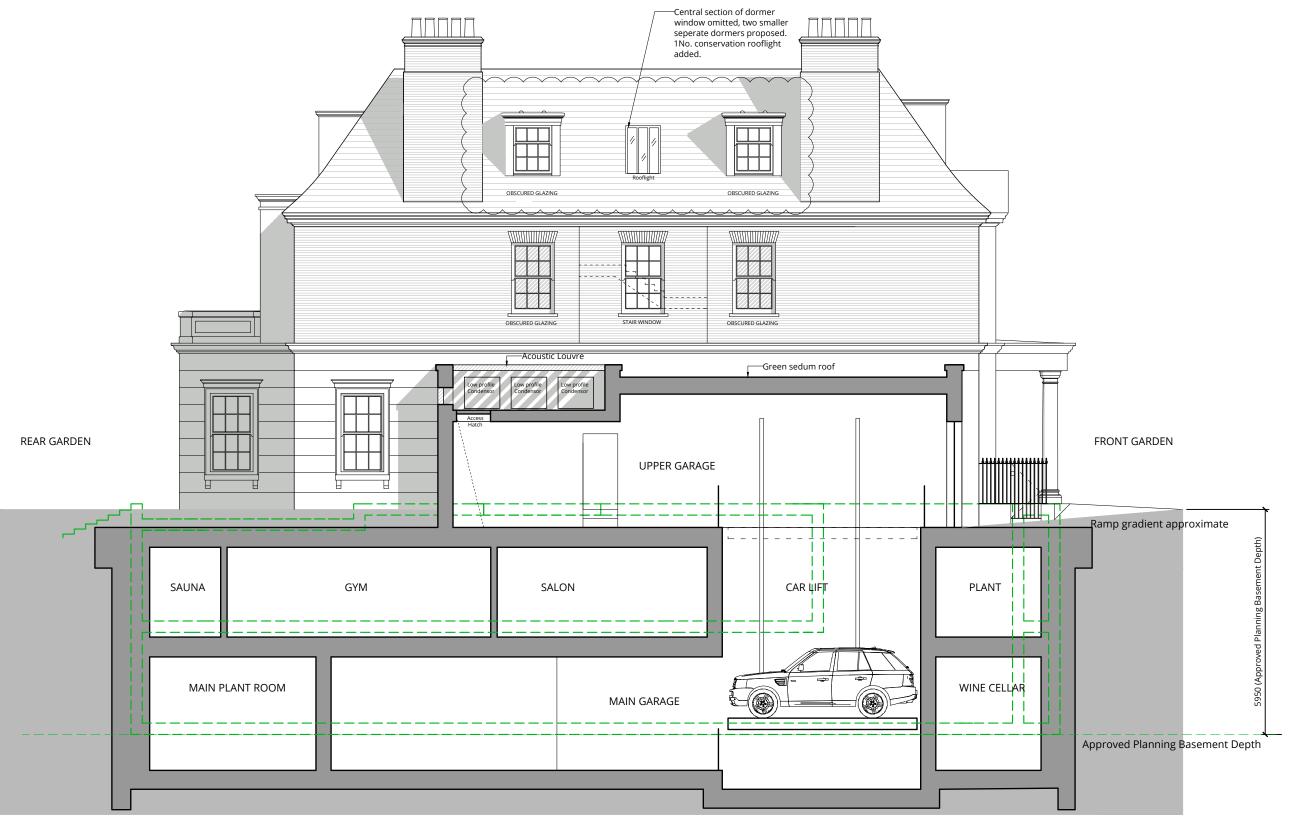

# Proposed Section B

| Planning Planning |                      |                |      |  |  |
|-------------------|----------------------|----------------|------|--|--|
| Drawn by          | Checked by <b>DW</b> | Scale<br>1:100 | @ A3 |  |  |
| Project No.       | Work Stage           | Dwg. No.       | Rev  |  |  |
| 1716              | - PL -               | 331            | - F  |  |  |