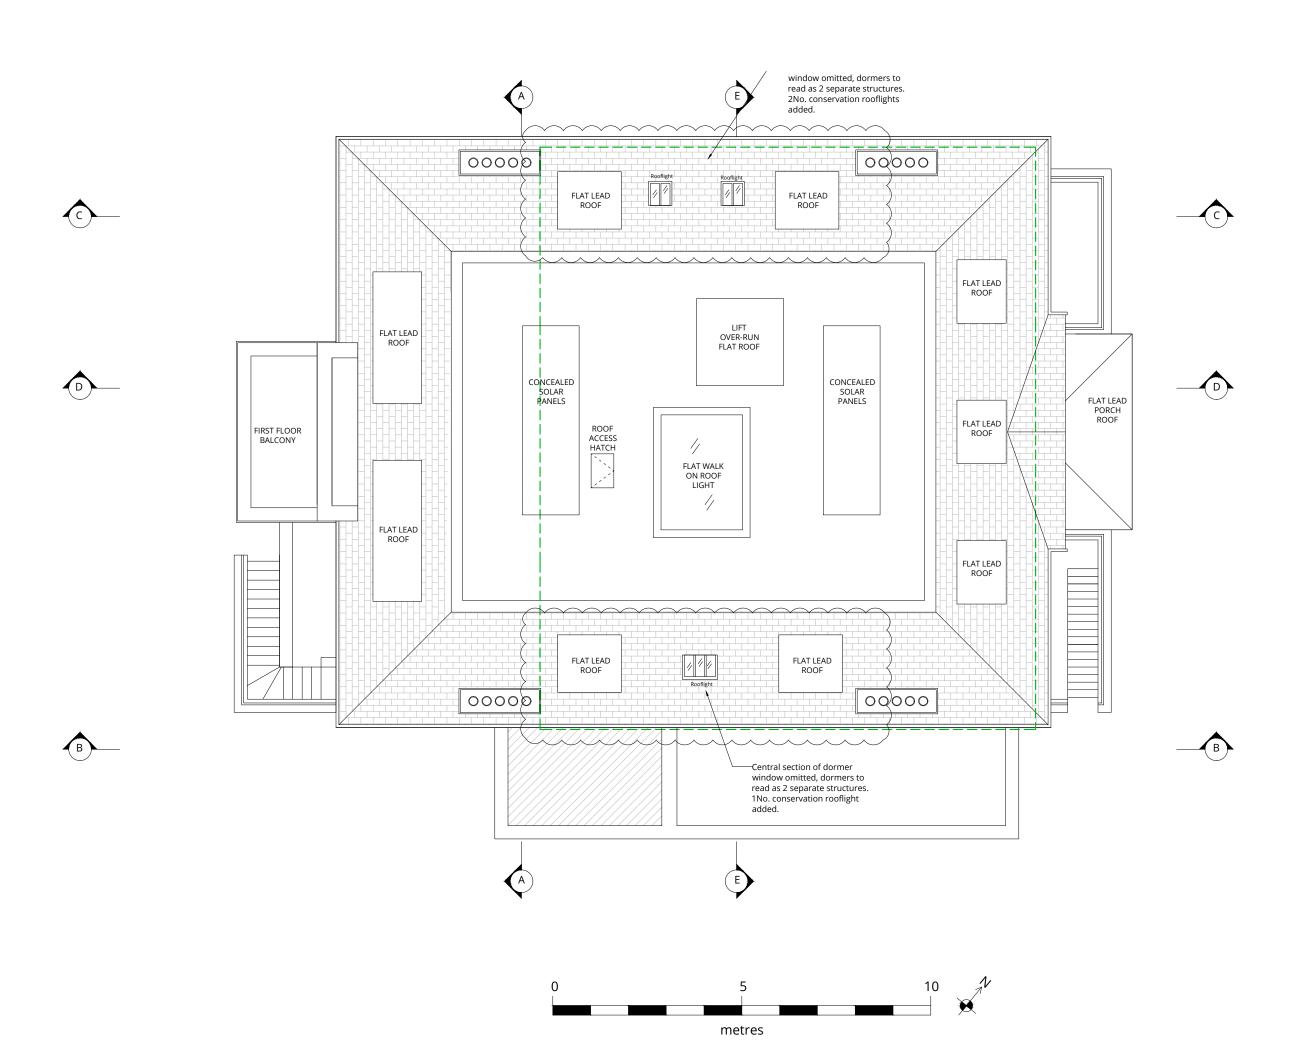

| )    | For planning.     | 26.11.201 |
|------|-------------------|-----------|
| 2    | For planning.     | 20.11.201 |
| 3    | For planning.     | 26.3.2018 |
| Ą    | Various revisions | 09.2.2018 |
| )    | First issue.      | 15.9.2017 |
| lev. | Description       | Date      |
|      |                   |           |
|      |                   | _         |

Project Title

77 Avenue Road Camden NW8 6JD

Prawing Title Roof Plan Floor Plan

Status Planning

|             | 5          |          |      |
|-------------|------------|----------|------|
| Drawn by    | Checked by | Scale    |      |
| EW          | DW         | 1:100    | @ A3 |
| Project No. | Work Stage | Dwg. No. | Rev. |
| 1716        | - PL -     | 305      | - D  |