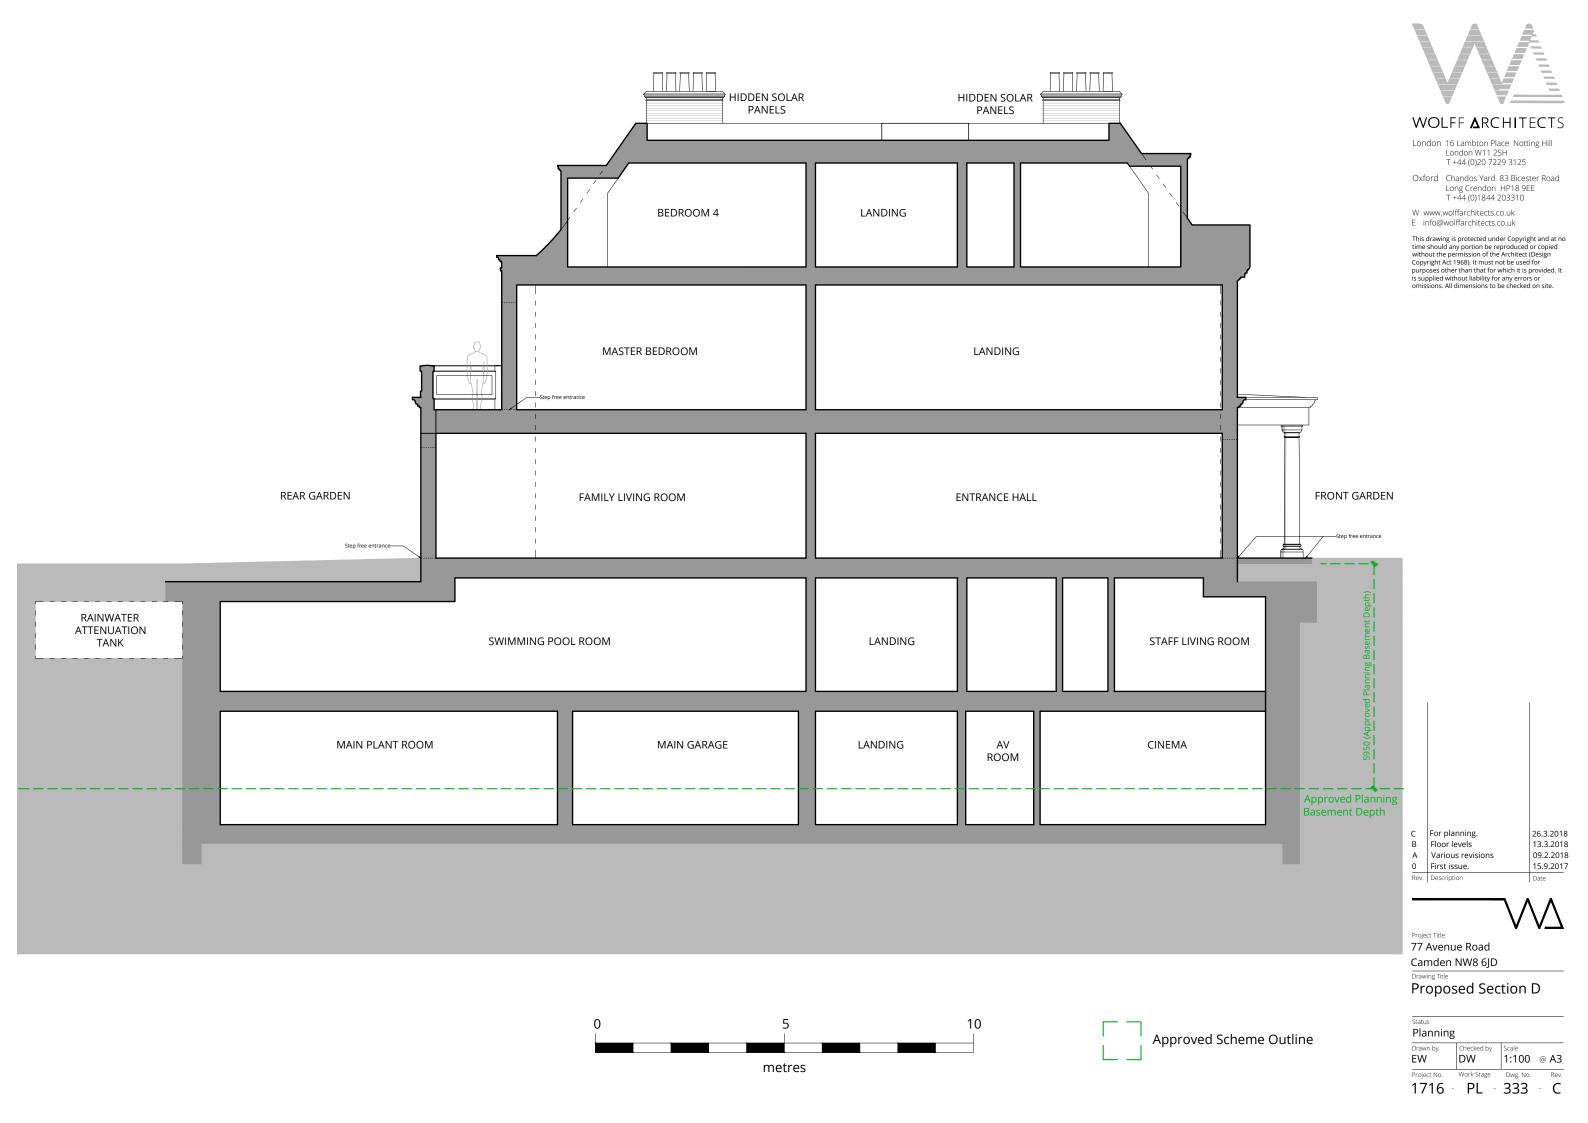

## Proposed Section C

| Status<br>Planning |                      |                |      |  |  |  |
|--------------------|----------------------|----------------|------|--|--|--|
| Drawn by           | Checked by <b>DW</b> | Scale<br>1:100 | @ A3 |  |  |  |
| Project No.        | Work Stage           | Dwg. No.       | Rev. |  |  |  |
| 1716               | PL -                 | 332            | - D  |  |  |  |