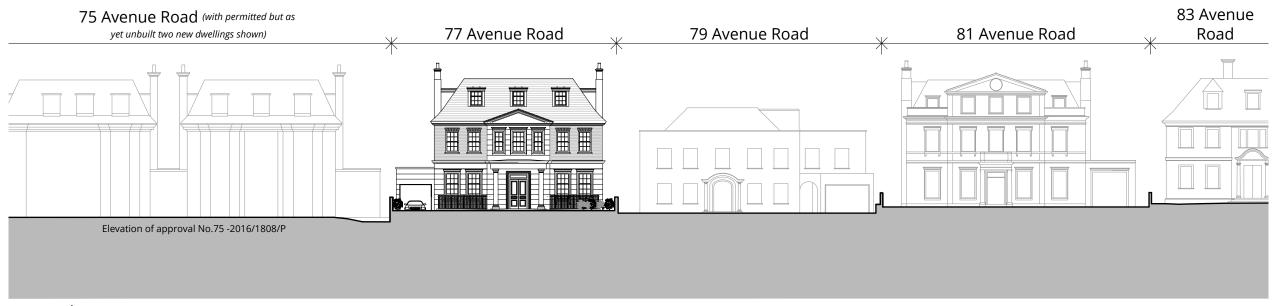

77 Avenue Road Camden NW8 6JD

Proposed Street Elevations

| Status<br>Planning | Ţ             |                |      |
|--------------------|---------------|----------------|------|
| Drawn by           | Checked by DW | Scale<br>1:333 | @ A3 |
| Project No.        | Work Stage    | Dwg. No.       | Rev. |
| 1716               | PL -          | 315            | - B  |