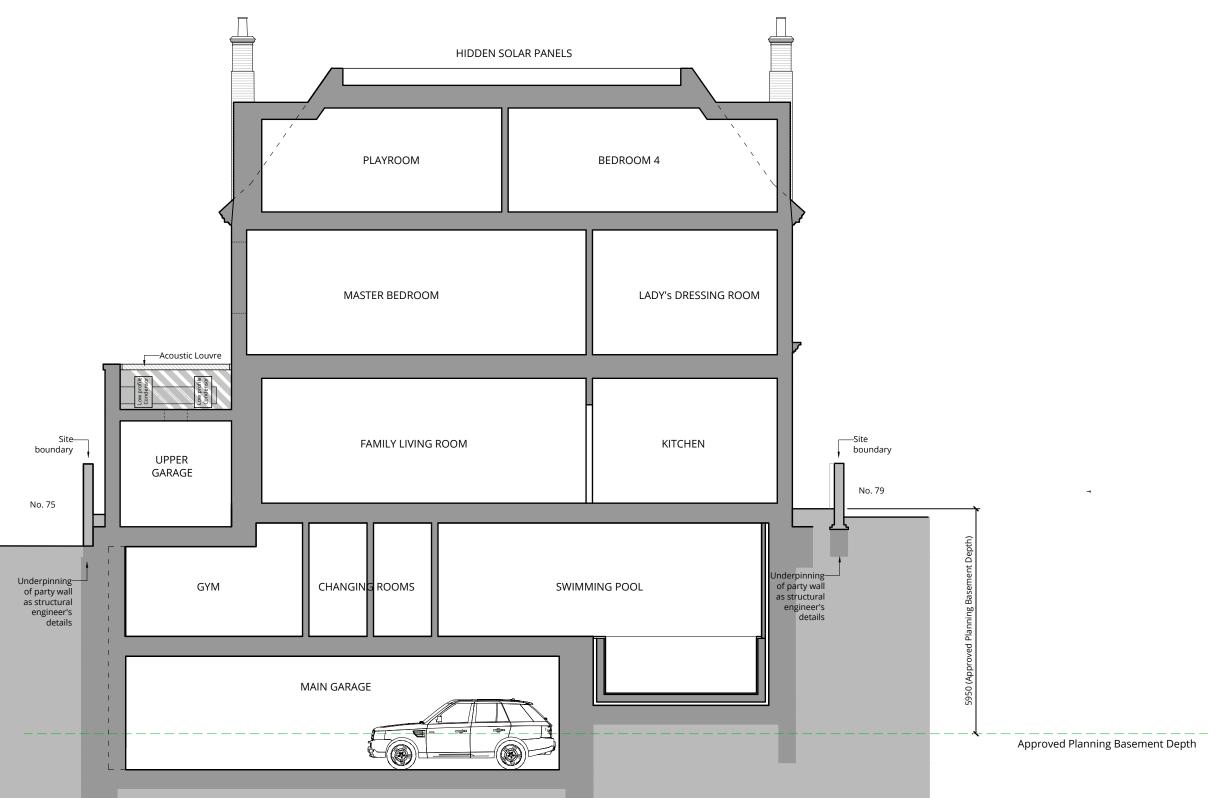

|    | For planning. For planning.              | 26.11.20<br>20.11.20 |
|----|------------------------------------------|----------------------|
|    | For planning.<br>Floor levels            | 26.3.201<br>13.3.201 |
|    | Garage roof updated<br>Various revisions | 09.2.201<br>09.2.201 |
|    | First issue.                             | 15.9.201             |
| V. | Description                              | Date                 |

Project Title

77 Avenue Road Camden NW8 6JD

# Proposed Section B

| Planning Planning |                      |                |      |  |  |
|-------------------|----------------------|----------------|------|--|--|
| Drawn by          | Checked by <b>DW</b> | Scale<br>1:100 | @ A3 |  |  |
| Project No.       | Work Stage           | Dwg. No.       | Rev  |  |  |
| 1716              | - PL -               | 331            | - F  |  |  |