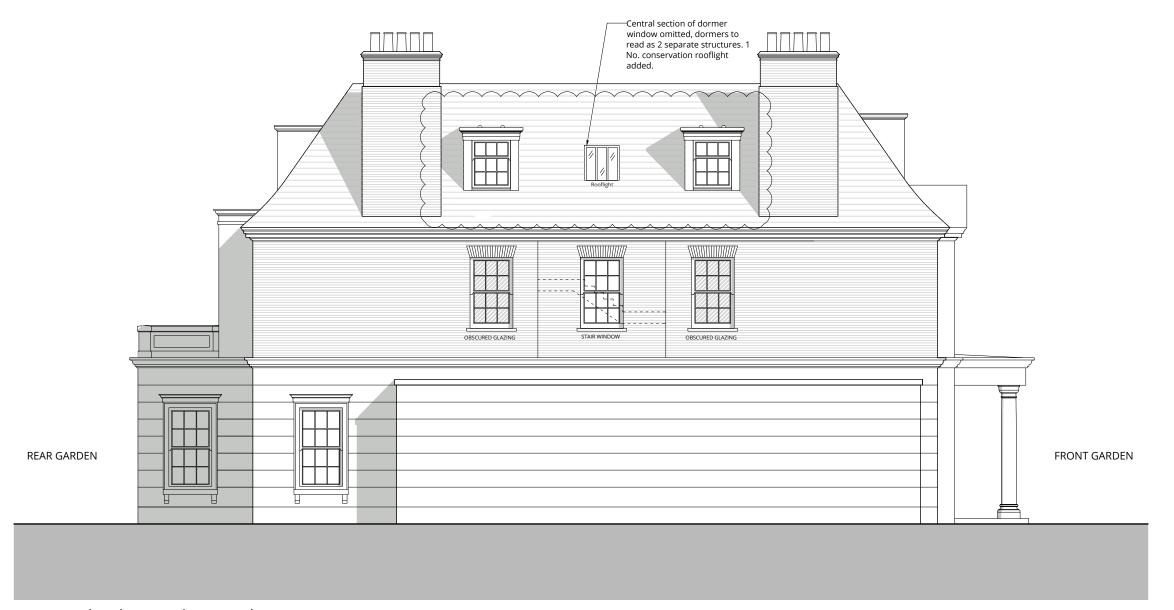

### Proposed Section A

| Status<br>Planning | 3                    |                |      |
|--------------------|----------------------|----------------|------|
| Drawn by           | Checked by <b>DW</b> | Scale<br>1:100 | @ A3 |
| Project No.        | Work Stage           | Dwg. No.       | Rev  |
| 1716               | - PL -               | 330            | - D  |