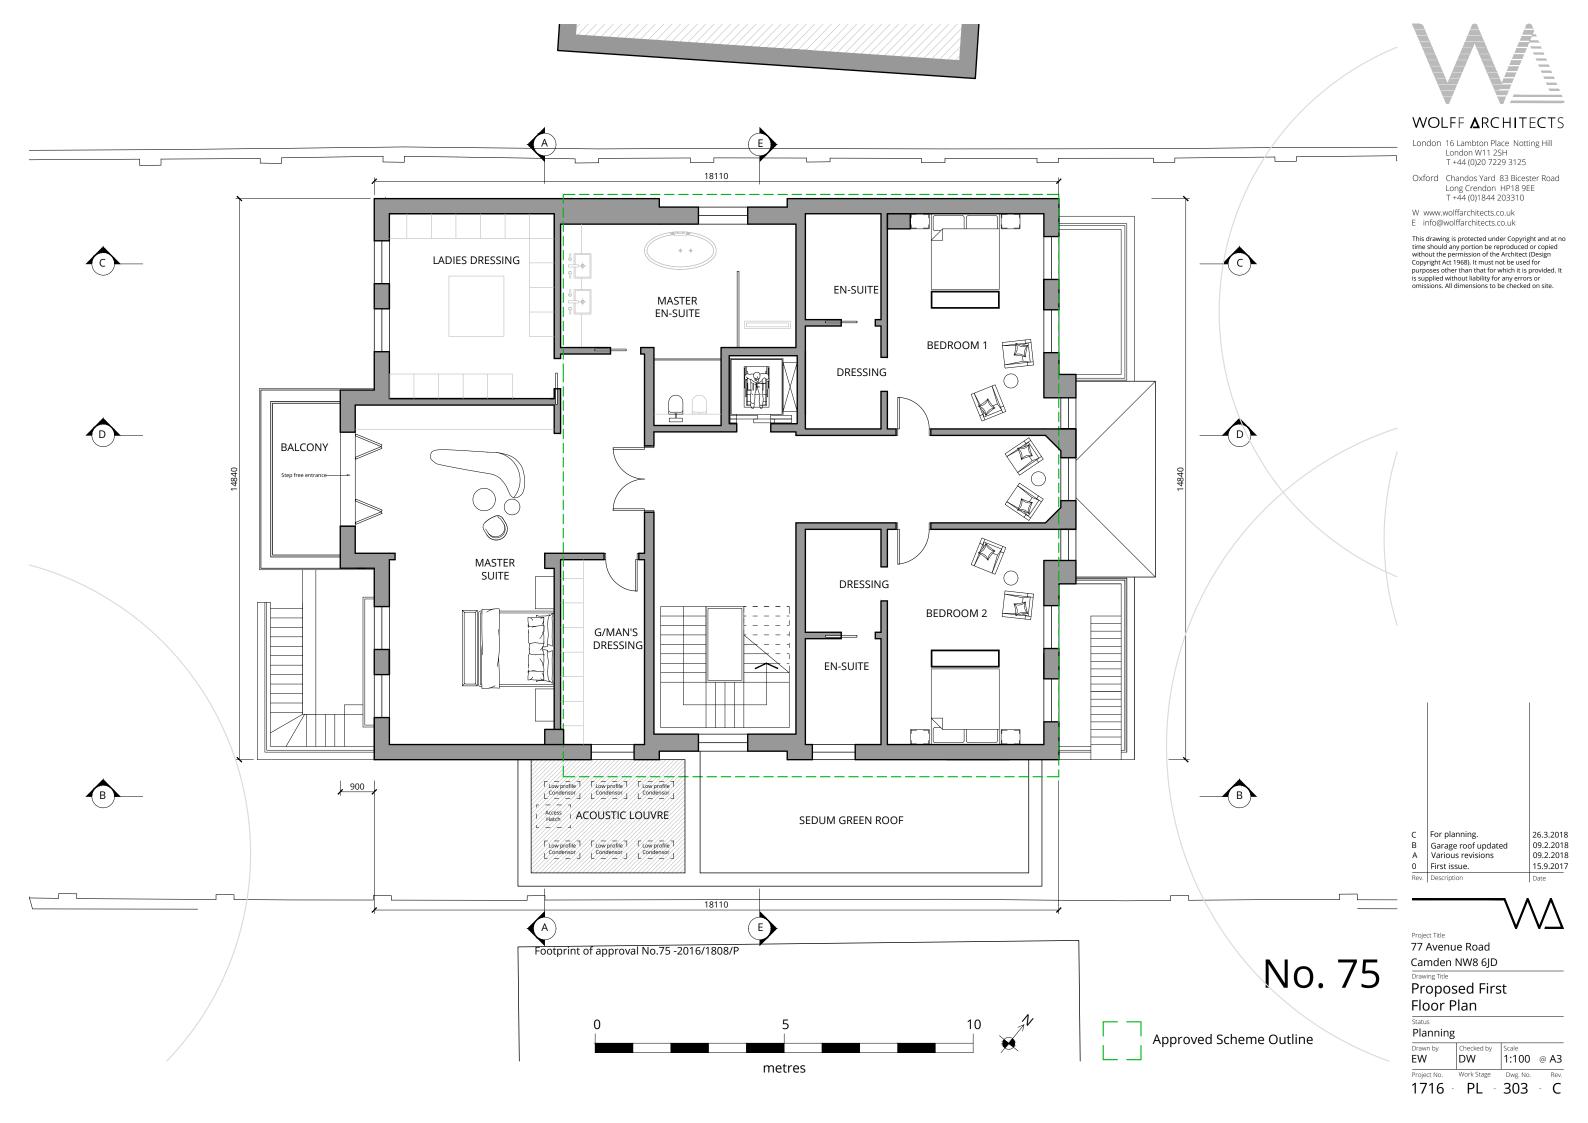

Project Title
77 Avenue

77 Avenue Road Camden NW8 6JD

Drawing T

# Proposed Sub-Basement Floor Plan

| FIOOI              | riaii                |                |            |
|--------------------|----------------------|----------------|------------|
| Status<br>Planning | g                    |                |            |
| Drawn by           | Checked by <b>DW</b> | Scale<br>1:100 | @ <i>F</i> |
| Project No.        | Work Stage           | Dwg. No.       | F          |
| 1716               | . PI -               | 300            | _          |