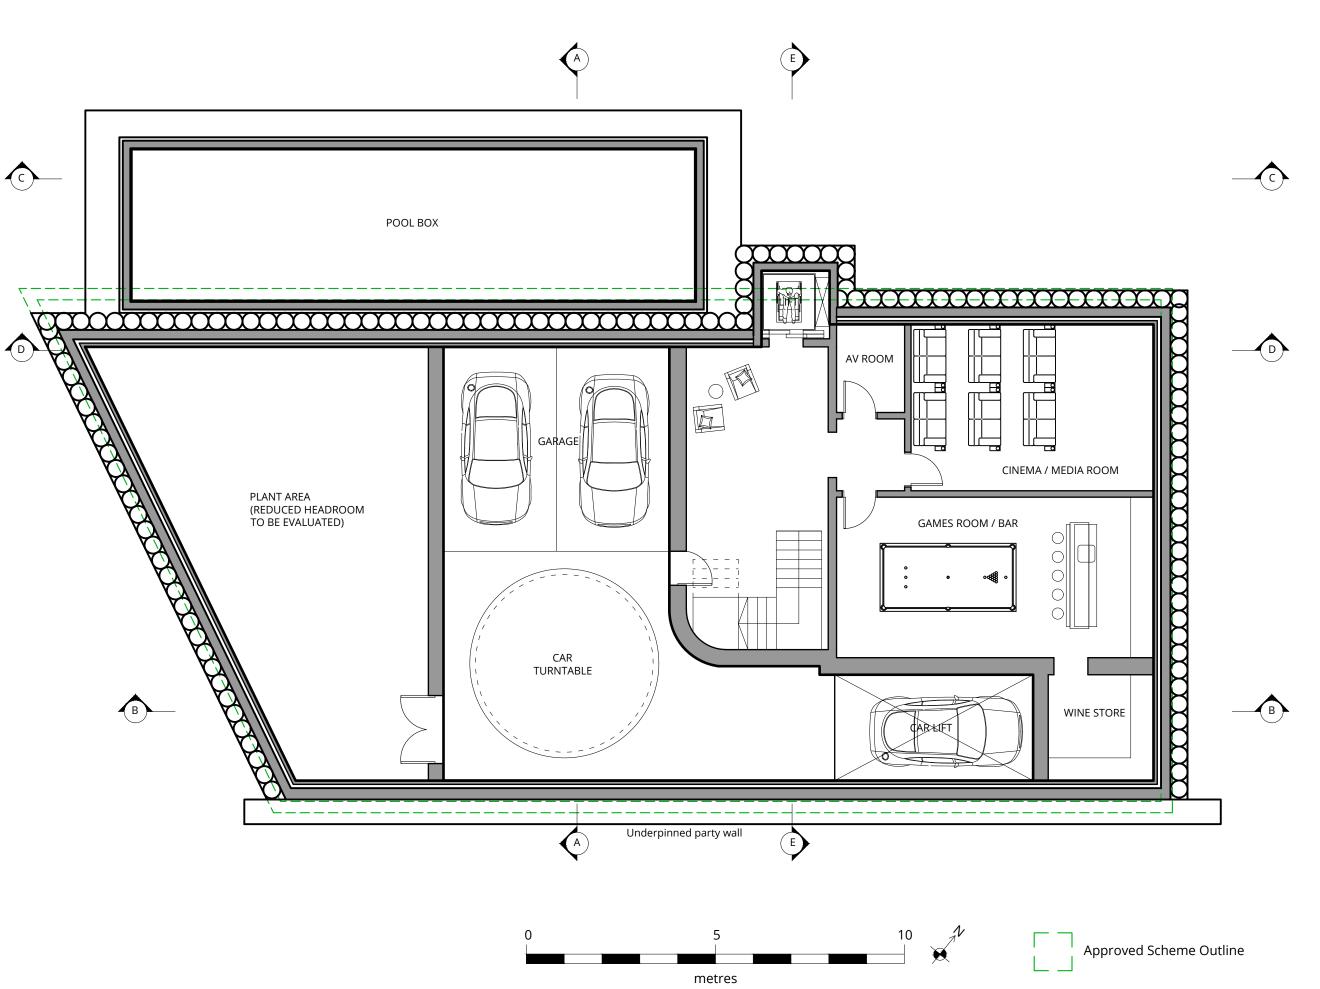

# Proposed Sub-Basement Floor Plan

| FIOOI              | riaii                |                |            |
|--------------------|----------------------|----------------|------------|
| Status<br>Planning | g                    |                |            |
| Drawn by           | Checked by <b>DW</b> | Scale<br>1:100 | @ <i>F</i> |
| Project No.        | Work Stage           | Dwg. No.       | F          |
| 1716               | . PI -               | 300            | _          |