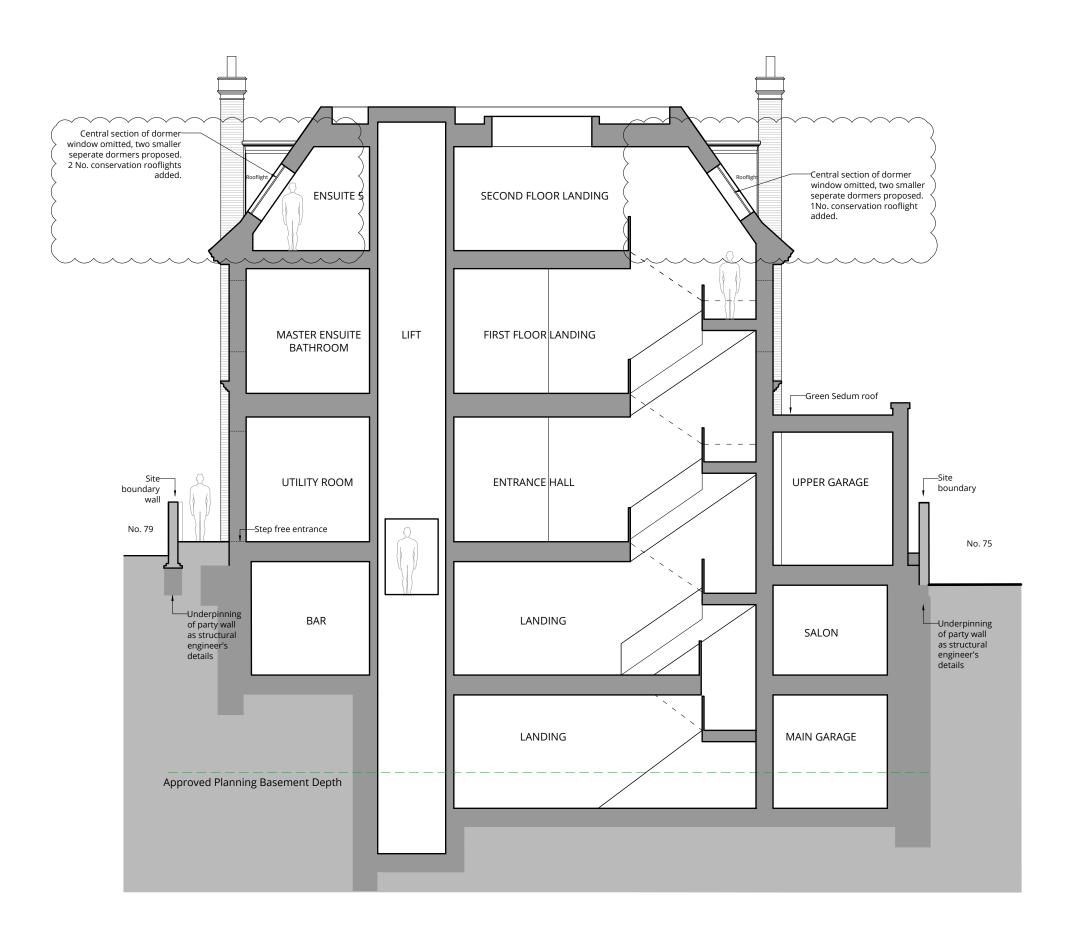

# Proposed Section B

| Planning Planning |                      |                |      |  |  |
|-------------------|----------------------|----------------|------|--|--|
| Drawn by          | Checked by <b>DW</b> | Scale<br>1:100 | @ A3 |  |  |
| Project No.       | Work Stage           | Dwg. No.       | Rev  |  |  |
| 1716              | - PL -               | 331            | - F  |  |  |