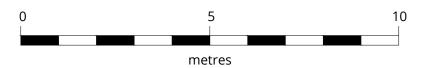

## Proposed Section C

| Status<br>Planning |                      |                |      |  |  |  |
|--------------------|----------------------|----------------|------|--|--|--|
| Drawn by           | Checked by <b>DW</b> | Scale<br>1:100 | @ A3 |  |  |  |
| Project No.        | Work Stage           | Dwg. No.       | Rev. |  |  |  |
| 1716               | PL -                 | 332            | - D  |  |  |  |