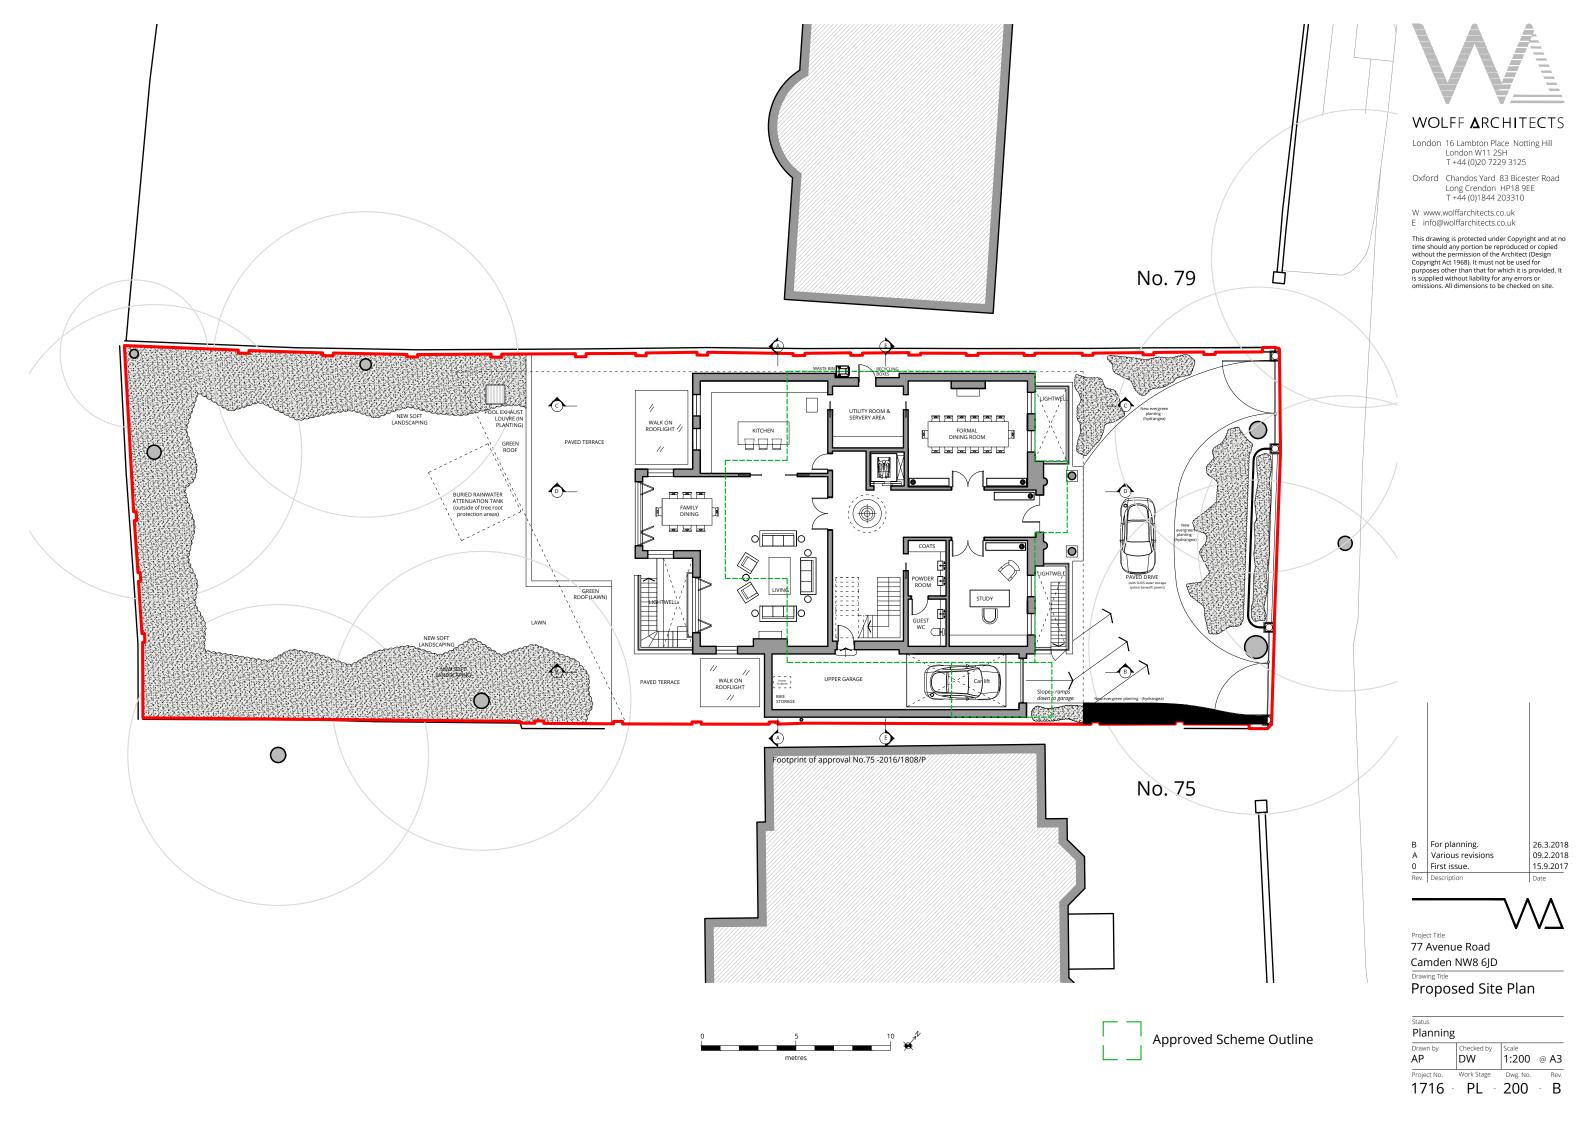

tects.co.uk

This drawing is protected under Copyright and at no time should any portion be reproduced or copied without the permission of the Architect (Design Copyright Act 1968). It must not be used for purposes other than that for which it is provided. It is supplied without liability for any errors or omissions. All dimensions to be checked on site.



Project Title
77 Avenue Road
Camden NW8 6JD

Drawing

Site Location Plan

| Status<br>Planning | 3                    |                   |      |
|--------------------|----------------------|-------------------|------|
| Drawn by           | Checked by <b>DW</b> | Scale<br>1:1250 @ | A3   |
| Project No.        | Work Stage           | Dwg. No.          | Rev. |
| 1716               | PL -                 | 001 -             | 0    |







London 16 Lambton Place Notting Hill London W11 2SH T +44 (0)20 7229 3125

Oxford Chandos Yard 83 Bicester Road Long Crendon HP18 9EE T +44 (0)1844 203310

W www.wolffarchitects.co.uk E info@wolffarchitects.co.uk

This drawing is protected under Copyright and at no time should any portion be reproduced or copied without the permission of the Architect (Design Copyright Act 1968). It must not be used for purposes other than that for which it is provided. It is supplied without liability for any errors or omissions. All dimensions to be checked on site.



Project Title
77 Avenue

77 Avenue Road Camden NW8 6JD

Drawing T

# Proposed Sub-Basement Floor Plan

| FIOOI              | riaii                |                |            |
|--------------------|----------------------|---------