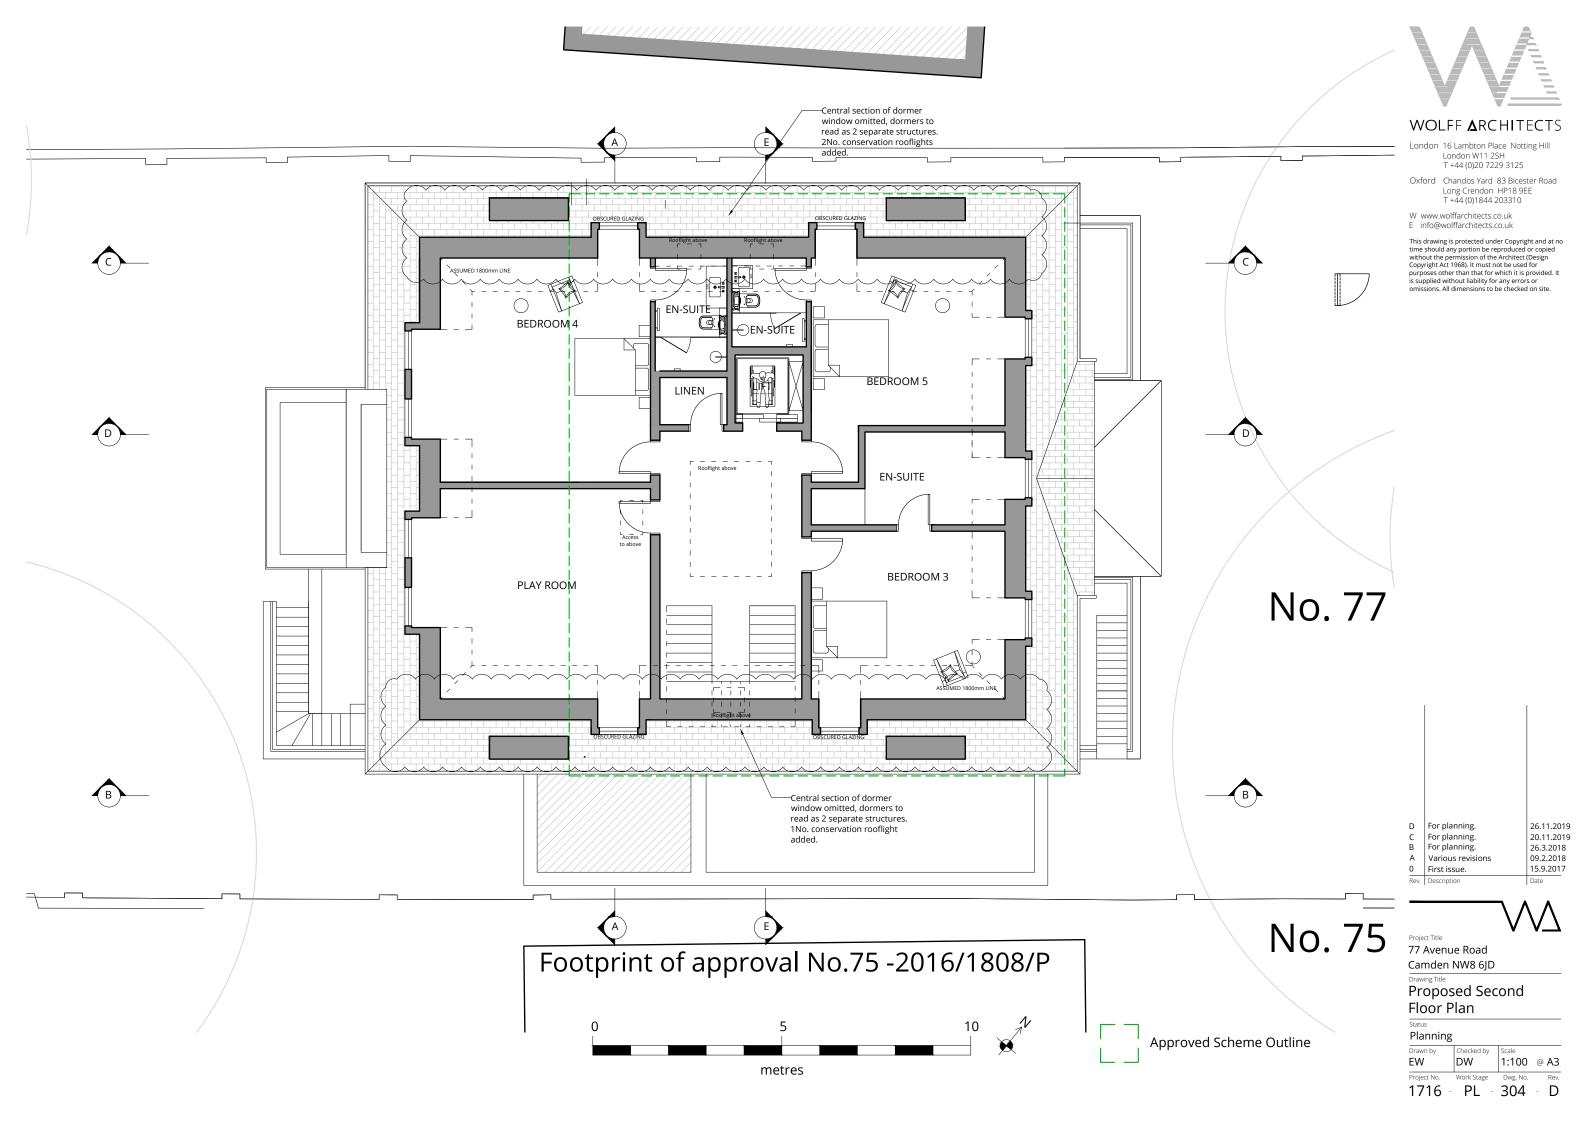

| )    | For planning.     | 26.11.201 |
|------|-------------------|-----------|
| 2    | For planning.     | 20.11.201 |
| 3    | For planning.     | 26.3.2018 |
| Ą    | Various revisions | 09.2.2018 |
| )    | First issue.      | 15.9.2017 |
| lev. | Description       | Date      |
|      |                   |           |
|      |                   | _         |

Project Title

77 Avenue Road Camden NW8 6JD

Prawing Title Roof Plan Floor Plan

Status Planning

|             | 5          |          |      |
|-------------|------------|----------|------|
| Drawn by    | Checked by | Scale    |      |
| EW          | DW         | 1:100    | @ A3 |
| Project No. | Work Stage | Dwg. No. | Rev. |
| 1716        | - PL -     | 305      | - D  |