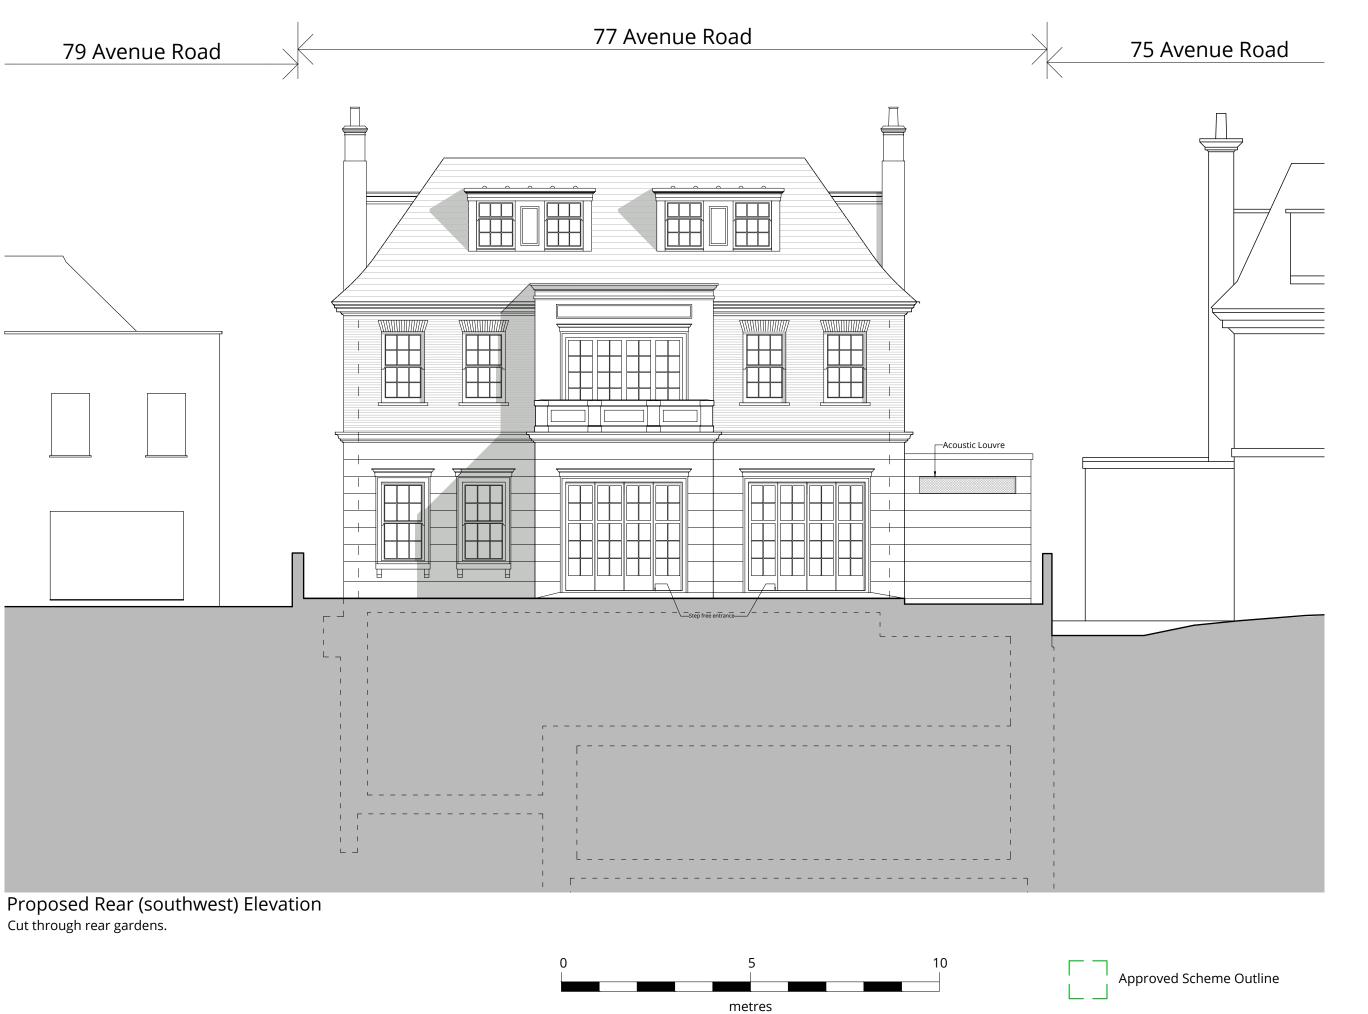

#### Proposed Rear Elevation

| Status<br>Planning    |                      |                |
|-----------------------|----------------------|----------------|
| Drawn by<br><b>EW</b> | Checked by <b>DW</b> | Scale<br>1:100 |
| B 1 LN                | 14/I- C+             | D 11           |

1716 - PL - 311 - D

@ A3

Proposed Side (southeast) Elevation Facing No 75 Avenue Road.