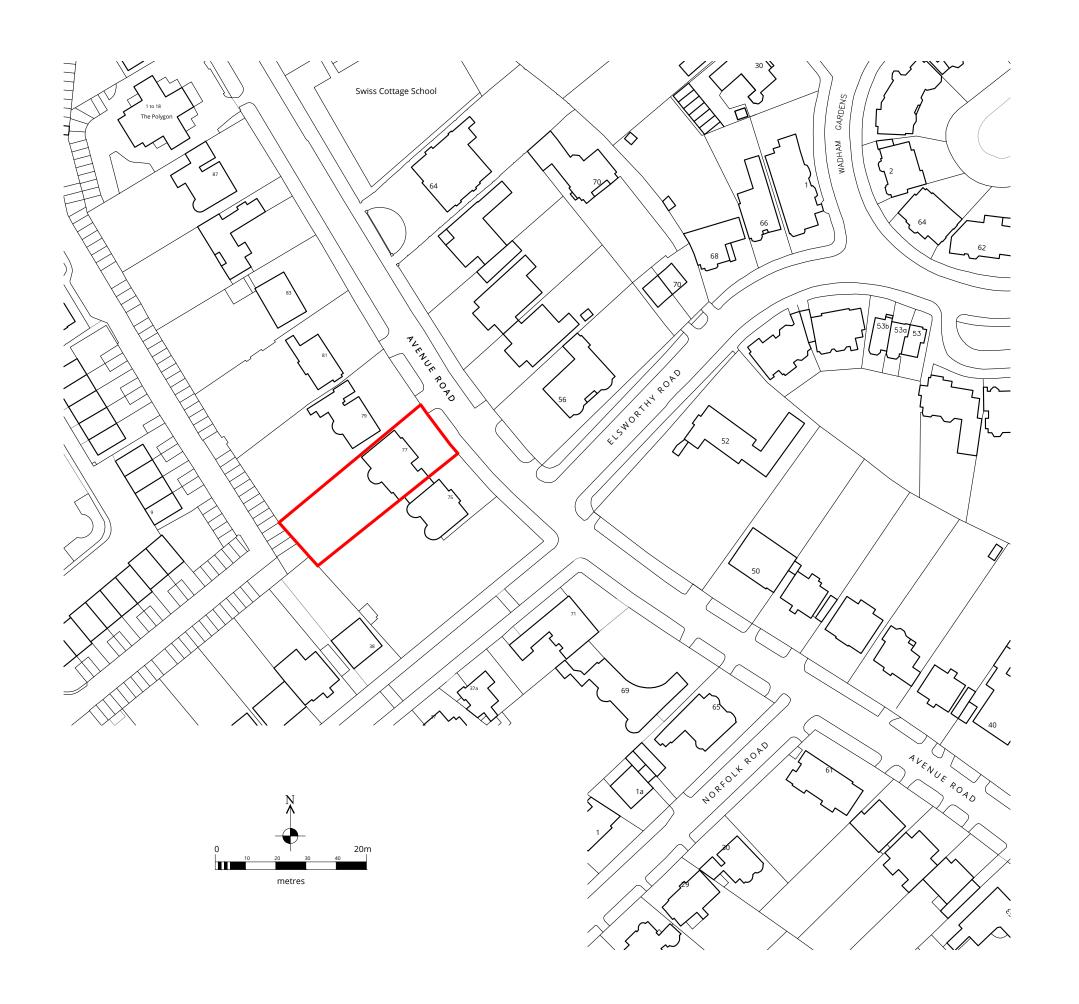

Project Title
77 Avenue Road
Camden NW8 6JD

Drawing

Site Location Plan

| Status<br>Planning | 3                    |                   |      |
|--------------------|----------------------|-------------------|------|
| Drawn by           | Checked by <b>DW</b> | Scale<br>1:1250 @ | A3   |
| Project No.        | Work Stage           | Dwg. No.          | Rev. |
| 1716               | PL -                 | 001 -             | 0    |