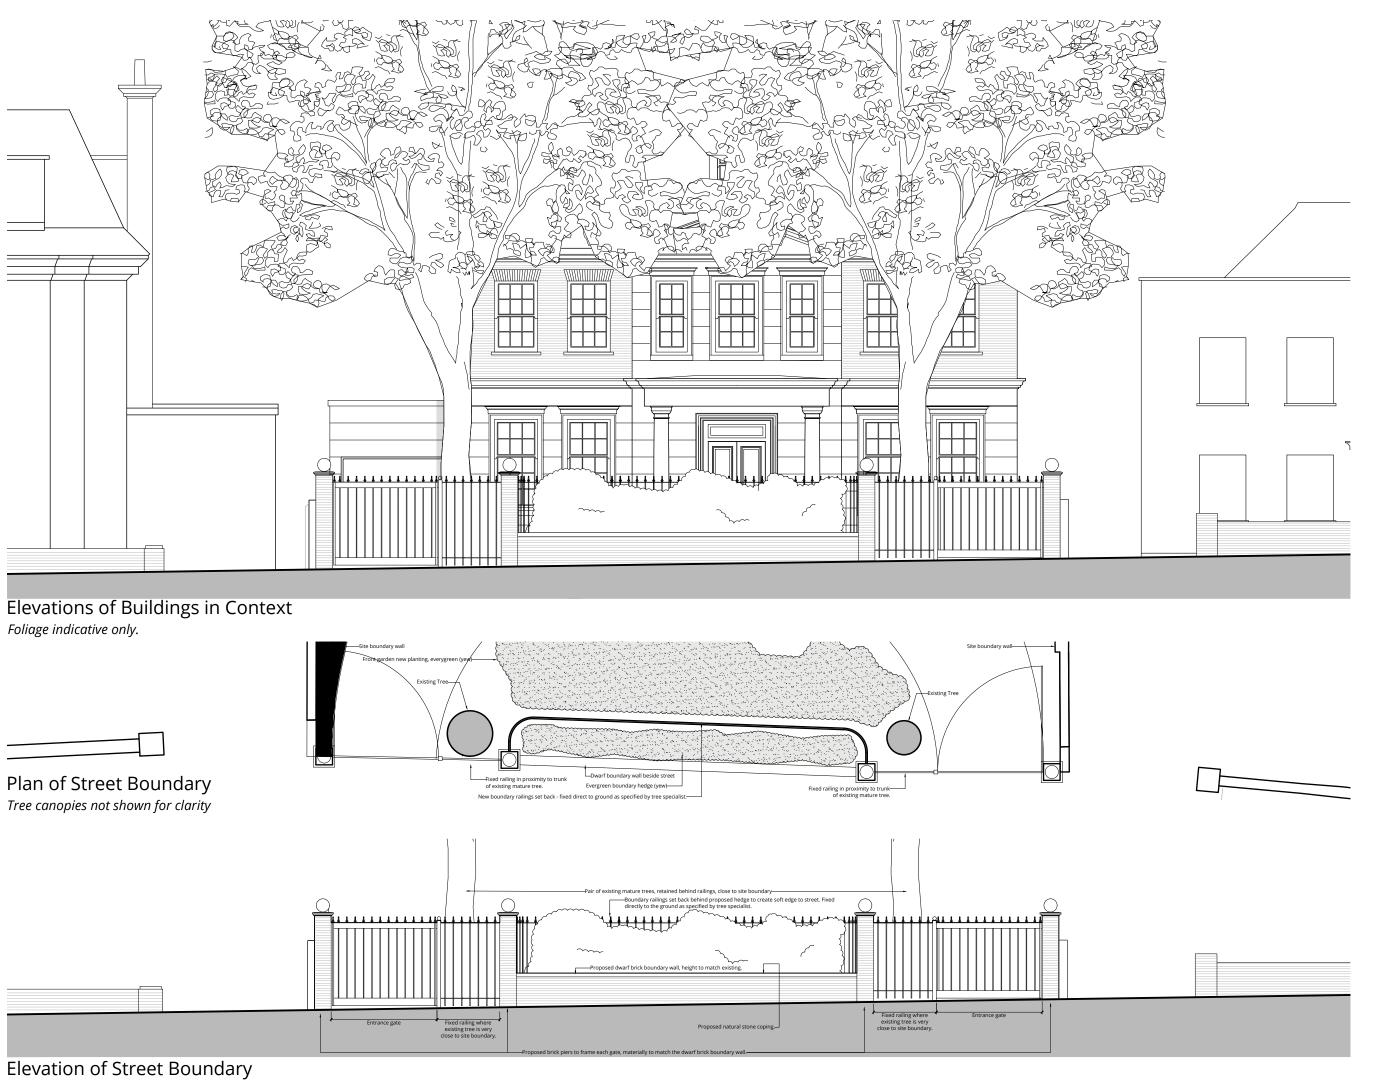

## Front Elevation in Context

Cut through gardens facing No 79 Avenue Road.

## Proposed Street Boundary Treatment

Planning

1:100 @ A3

1716 - PL - 316 - C

London 16 Lambton Place Notting Hill London W11 2SH T +44 (0)20 7229 3125

Oxford Chandos Yard 83 Bicester Road Long Crendon HP18 9EE T +44 (0)1844 203310