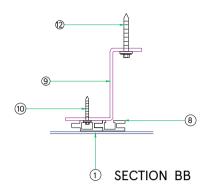

Good Morning Tony,

As you can see from the attached section, other than the illumination slots the rest of the white fascia is 3mm rolled aluminium which is powder coated.

Also attached is an example on a white background fascia for reference