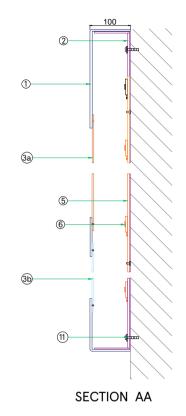

Good Morning Tony,

As you can see from the attached section, other than the illumination slots the rest of the white fascia is 3mm rolled aluminium which is powder coated.

Also attached is an example on a white background fascia for reference