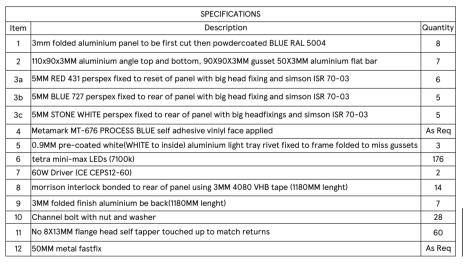

Good Morning Tony,

As you can see from the attached section, other than the illumination slots the rest of the white fascia is 3mm rolled aluminium which is powder coated.

Also attached is an example on a white background fascia for reference

Hope that helps

**Kind Regards** 

**Andy Horwood** 

**Architecture Planning Manager** 

**Property** 

Kestrel Way, Welwyn Garden City, AL7 1GA.

www.tescoplc.com | @tesconews

NOTE: Perspex Colours

Tesco: Red 431

Express and Blips under Tesco & Express : Process Blue 727