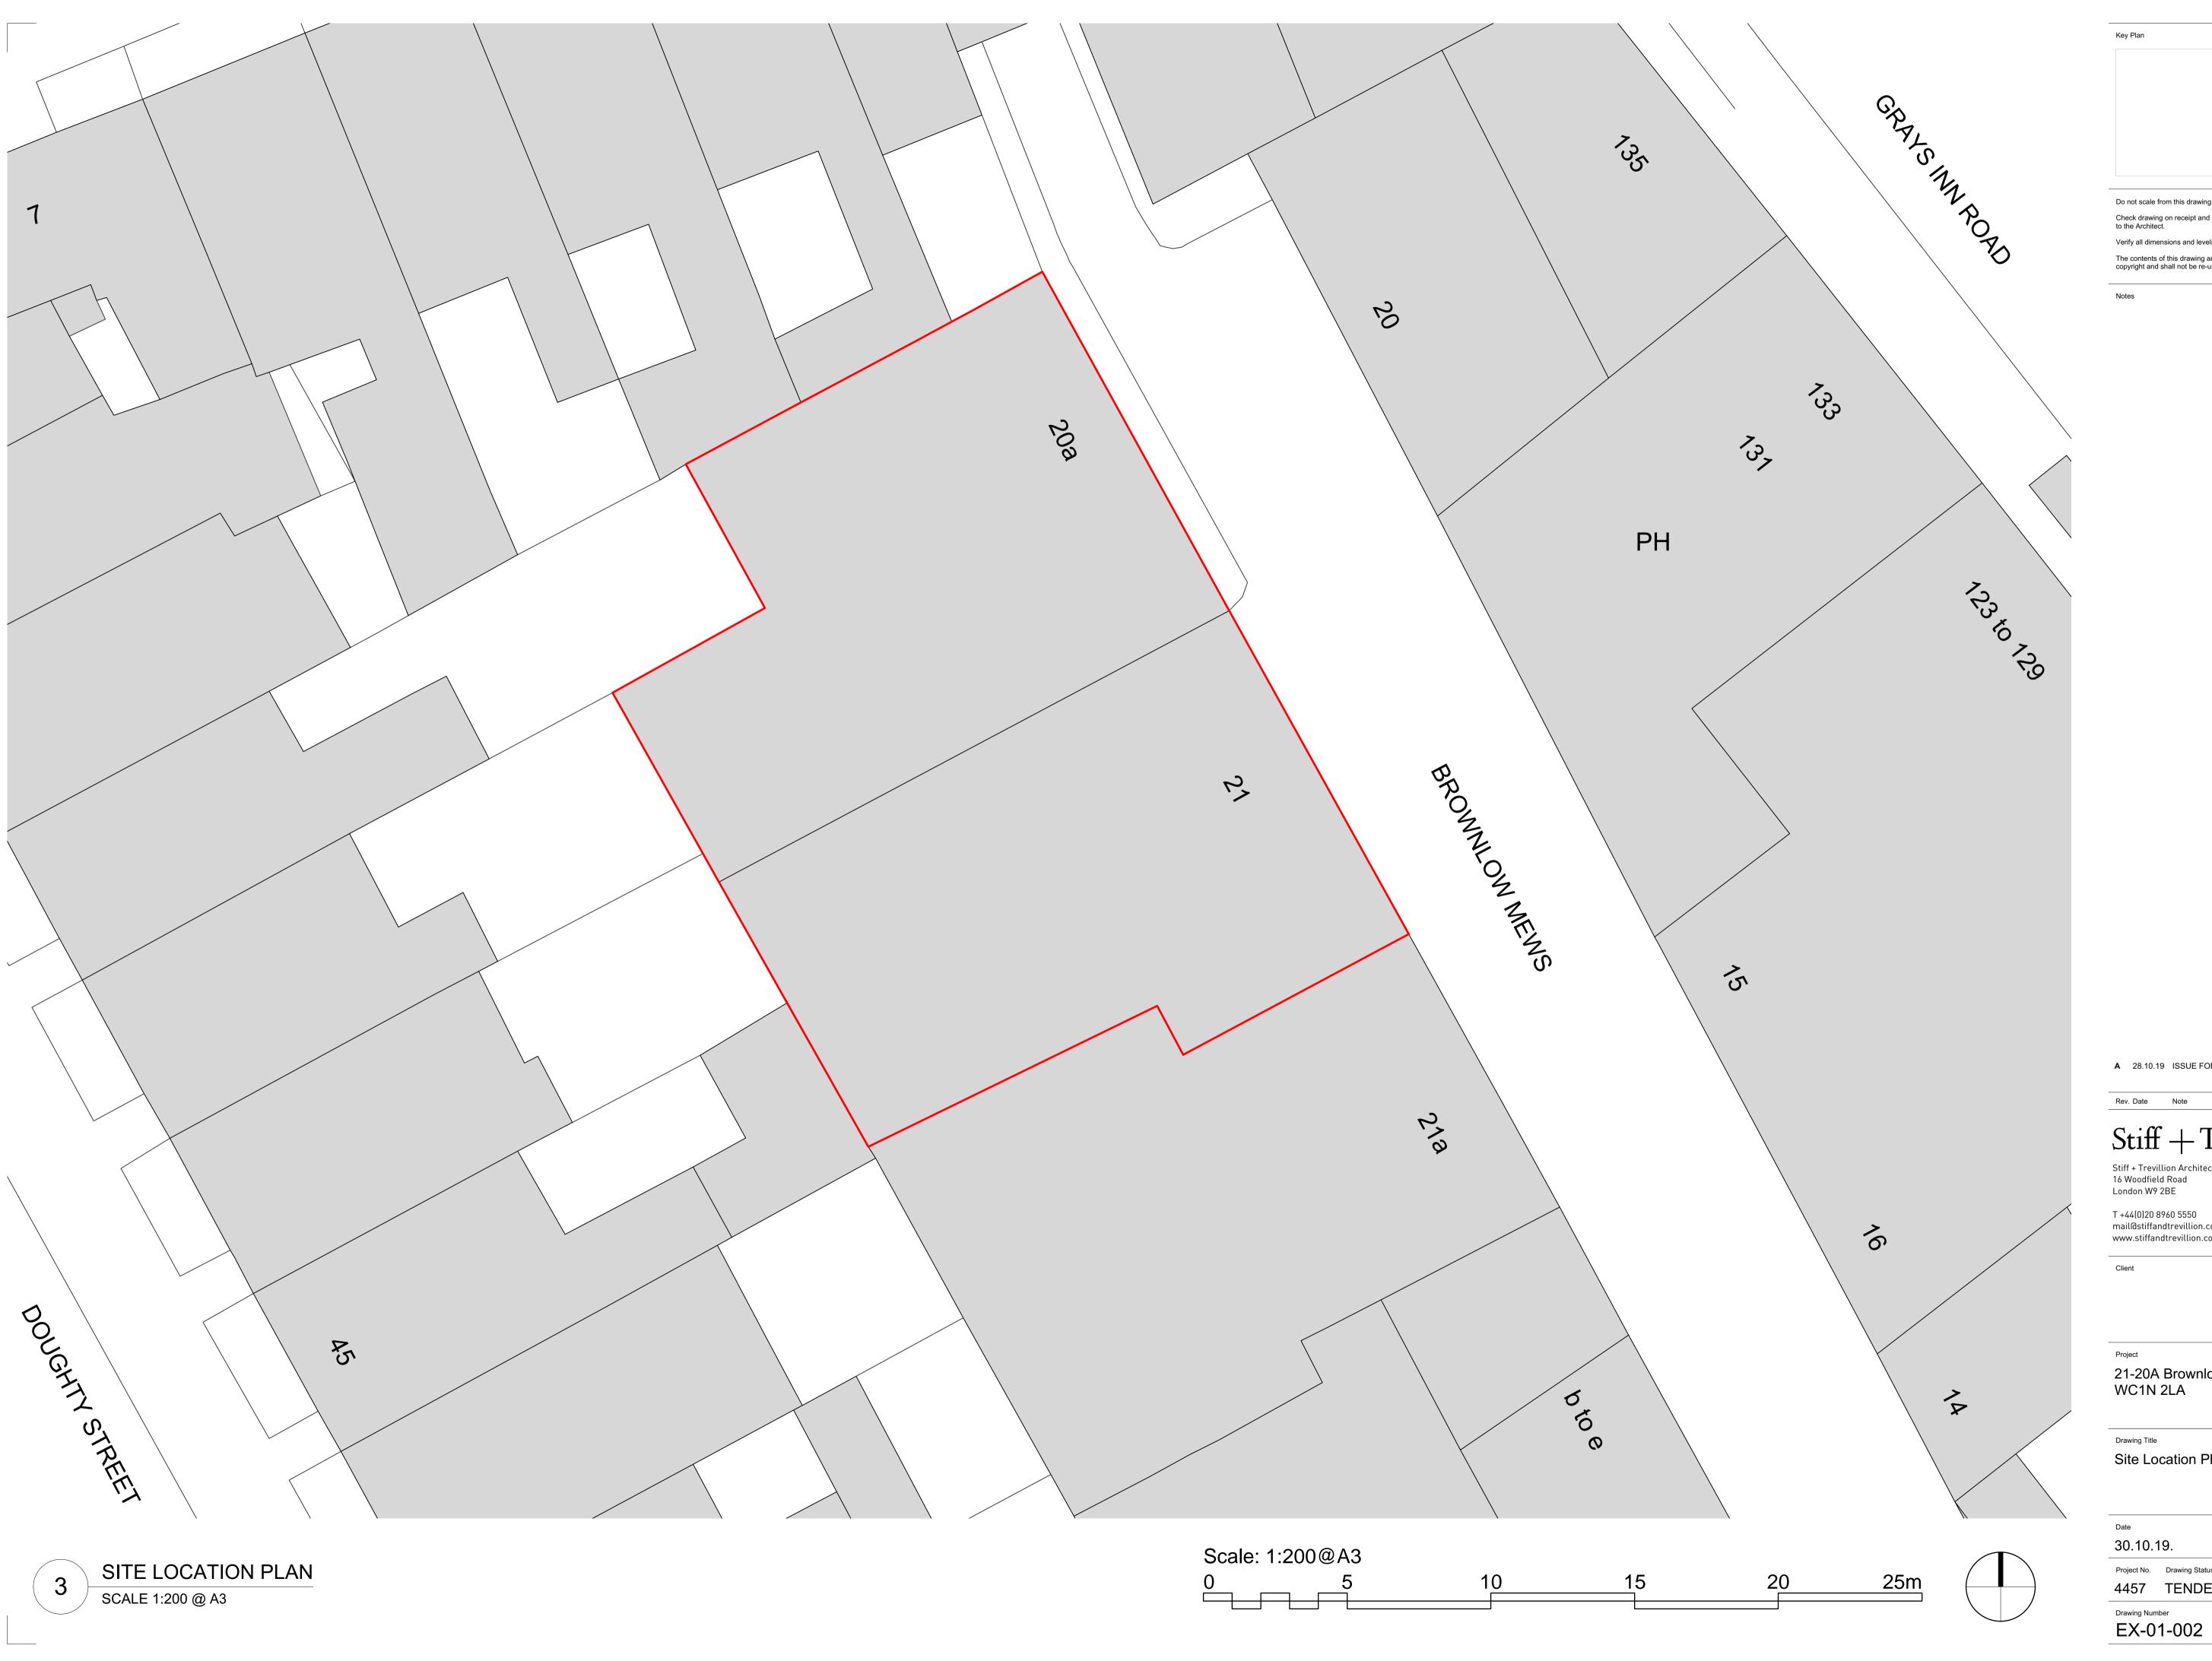

Drawing Title

Site Location Plan

|  | 30.10.19.   |                | Scale @ A1 | Scale @ A3 |
|--|-------------|----------------|------------|------------|
|  |             |                | 1:100      | 1:200      |
|  | Project No. | Drawing Status |            | Purpose    |
|  | 4457        | TENDER         | ₹          |            |
|  | Drawing Num | ber            |            | Revision   |