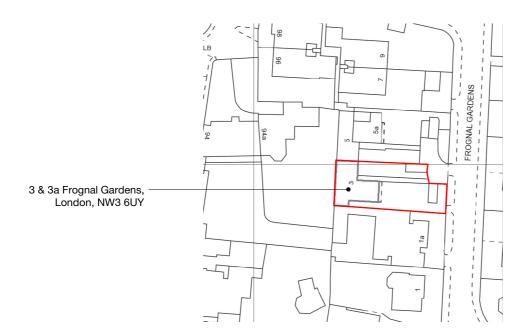

## **EXISTING LOCATION PLAN**

1:1250 @ A4

## Status PLANNING Client P. Wakefield 3 & 3a Frognal Gardens, NW3 6UY

| Drawing title          |            |  |
|------------------------|------------|--|
| Existing Location Plan |            |  |
| Drawn                  | Checked    |  |
| SB                     | AM         |  |
| Scale                  | Date       |  |
| 1:1250@A4              | 29.11.2019 |  |
| Drawing No             | Rev        |  |
| 197-LOC-000            | -          |  |