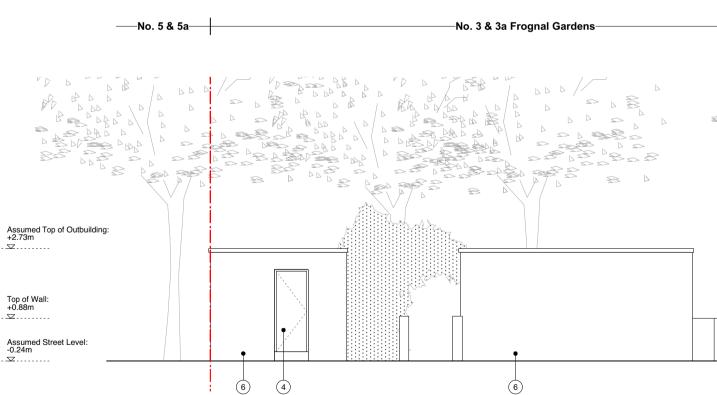

## EXISTING MATERIALS KEY:

- 1. Terracotta Pan Tiles
- 2. Render
- 3. Painted timber framed windows
- 4. Painted timber doors
- 5. Lead roof
- 6. Brickwork
- 7. Timber cladding
- 8. Metal railings
- 9. Timber gate
- 10. Metal garage door

## **EXISTING OUTBUILDING ELEVATIONS**

1:100 @ A3

2 4

10m

ELEVATION F

Alexander Martin Architects

22-24 Kingsford Street London NW5 4JT

E. info@amarchitects.co.uk W. amarchitects.co.uk