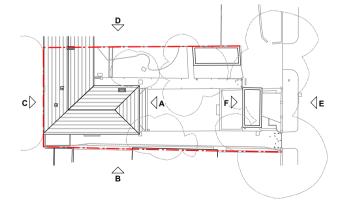

## EXISTING MATERIALS KEY:

- 1. Terracotta Pan Tiles
- 2. Render
- 3. Painted timber framed windows
- 4. Painted timber doors
- 5. Lead roof
- 6. Brickwork
- 7. Timber cladding
- 8. Metal railings
- 9. Timber gate
- 10. Metal garage door

## **EXISTING OUTBUILDING ELEVATIONS**

1:100 @ A3

2 4

10m

ELEVATION F

Alexander Martin Architects

22-24 Kingsford Street London NW5 4JT

E. info@amarchitects.co.uk W. amarchitects.co.uk