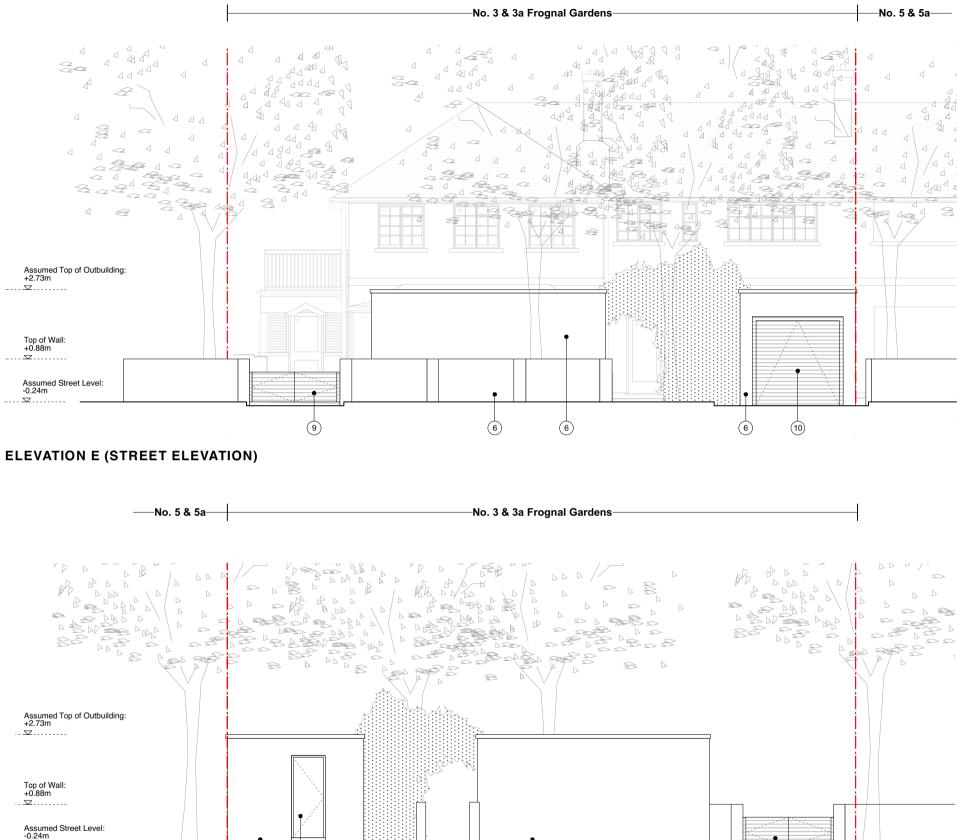

## EXISTING MATERIALS KEY:

- 1. Terracotta Pan Tiles
- 2. Render
- 3. Painted timber framed windows
- 4. Painted timber doors
- 5. Lead roof
- 6. Brickwork
- 7. Timber cladding
- 8. Metal railings
- 9. Timber gate
- 10. Metal garage door

## **EXISTING OUTBUILDING ELEVATIONS**

1:100 @ A3

2 4

10m

ELEVATION F

Alexander Martin Architects

22-24 Kingsford Street London NW5 4JT

E. info@amarchitects.co.uk W. amarchitects.co.uk