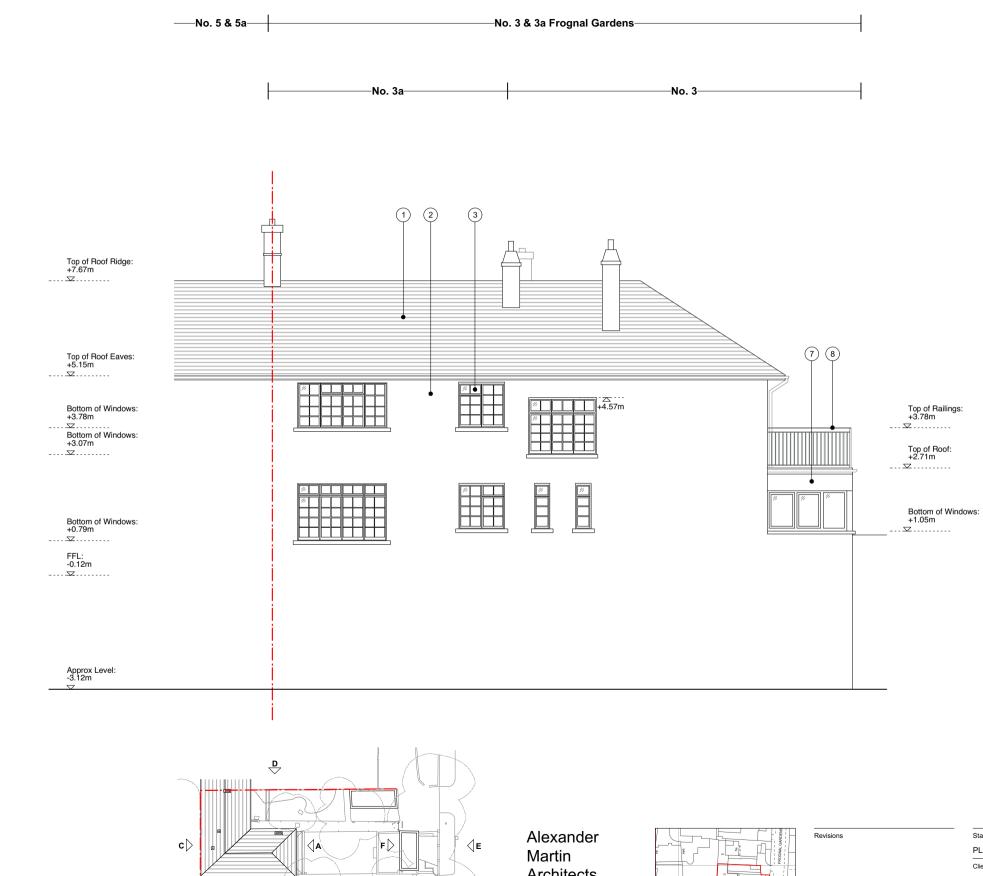

## EXISTING MATERIALS KEY:

- 1. Terracotta Pan Tiles
- 2. Render
- 3. Painted timber framed windows
- 4. Painted timber doors
- 5. Lead roof
- 6. Brickwork
- 7. Timber cladding
- 8. Metal railings
- 9. Timber gate
- 10. Metal garage door

## **EXISTING ELEVATION C**

1:100 @ A3

10m

|   | Drawing title        |            |  |  |  |
|---|----------------------|------------|--|--|--|
|   | Existing Elevation C |            |  |  |  |
| _ | Drawn                | Checked    |  |  |  |
|   | SB                   | AM         |  |  |  |
| _ | Scale                | Date       |  |  |  |
|   | 1:100@A3             | 29.11.2019 |  |  |  |
| _ | Drawing No           | Rev        |  |  |  |