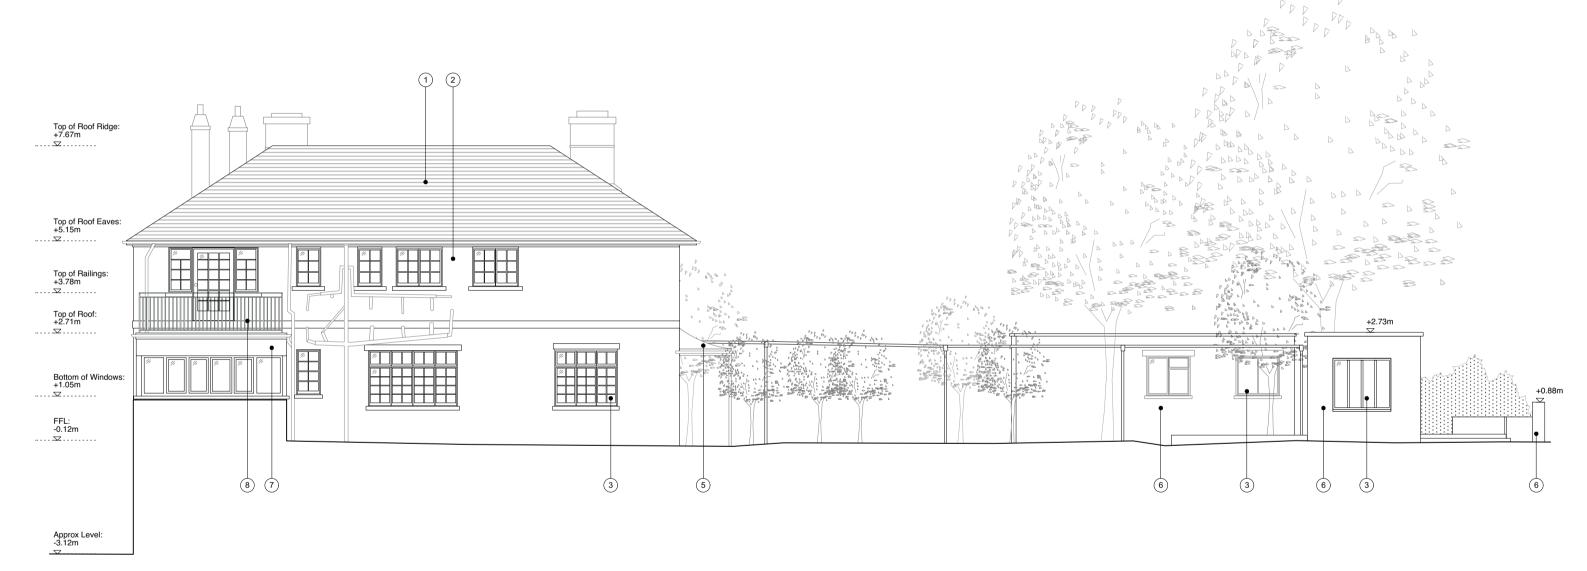

## EXISTING MATERIALS KEY:

- 1. Terracotta Pan Tiles
- 2. Render
- 3. Painted timber framed windows
- 4. Painted timber doors
- 5. Lead roof
- 6. Brickwork
- 7. Timber cladding
- 8. Metal railings
- 9. Timber gate
- 10. Metal garage door

## **EXISTING ELEVATION B**

1:100 @ A3

| 10r |  | 2 | 0 |
|-----|--|---|---|
|     |  |   |   |

| Drawing title        |            |  |  |  |
|----------------------|------------|--|--|--|
| Existing Elevation B |            |  |  |  |
| Drawn                | Checked    |  |  |  |
| SB                   | AM         |  |  |  |
| Scale                | Date       |  |  |  |
| 1:100@A3             | 29.11.2019 |  |  |  |
| Drawing No           | Rev        |  |  |  |