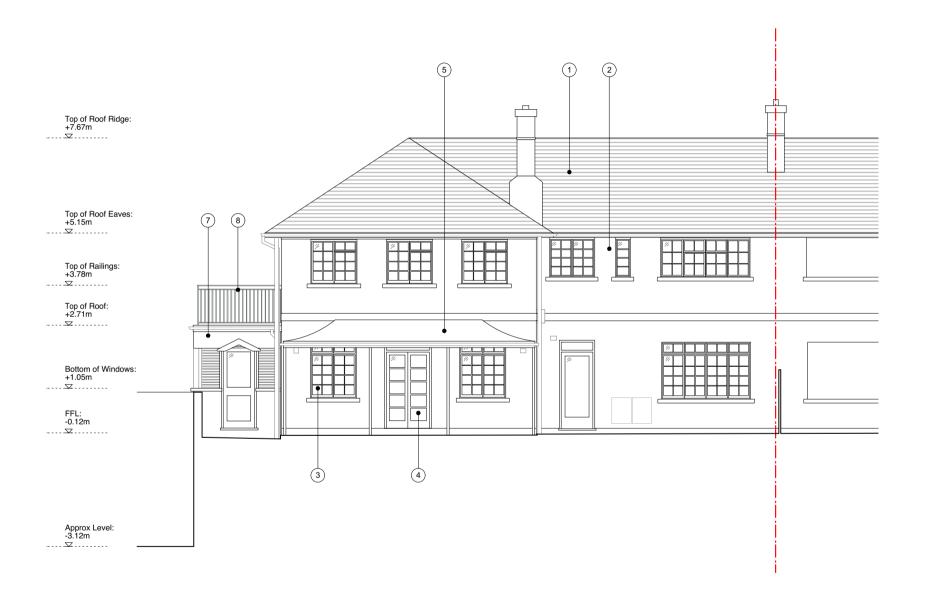

## EXISTING MATERIALS KEY:

- 1. Terracotta Pan Tiles
- 2. Render
- 3. Painted timber framed windows
- 4. Painted timber doors
- 5. Lead roof
- 6. Brickwork
- 7. Timber cladding
- 8. Metal railings
- 9. Timber gate
- 10. Metal garage door

## **EXISTING ELEVATION A**

1:100 @ A3

0 2 4 10m