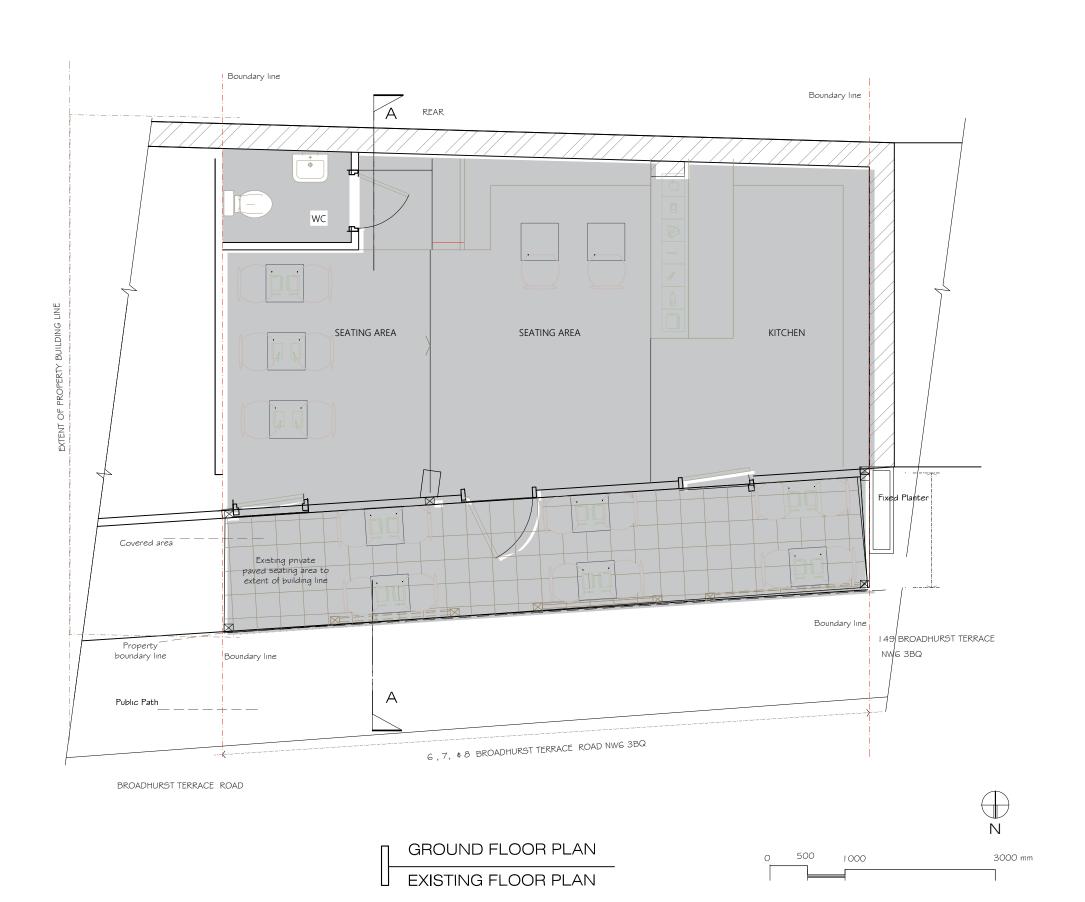

## ASB ARCHITECTS

215 West End Lane West Hampstead London NW6 1XJ T: 020 7431 5221 F: 02074315114 E: amos@asbarchitects.com

Project ERECTION OF ENCLOSURE AT 6-8 BROADWEEL PARADE NW6 3BQ

Drawing AS BUILT GROUND FLOOR LAYOUT

Dwg status - Date © APRIL 2019

Project Ref 402/A1/ A Printing 
SCALE 1:50 Sheet size A3

Drg No Rev.