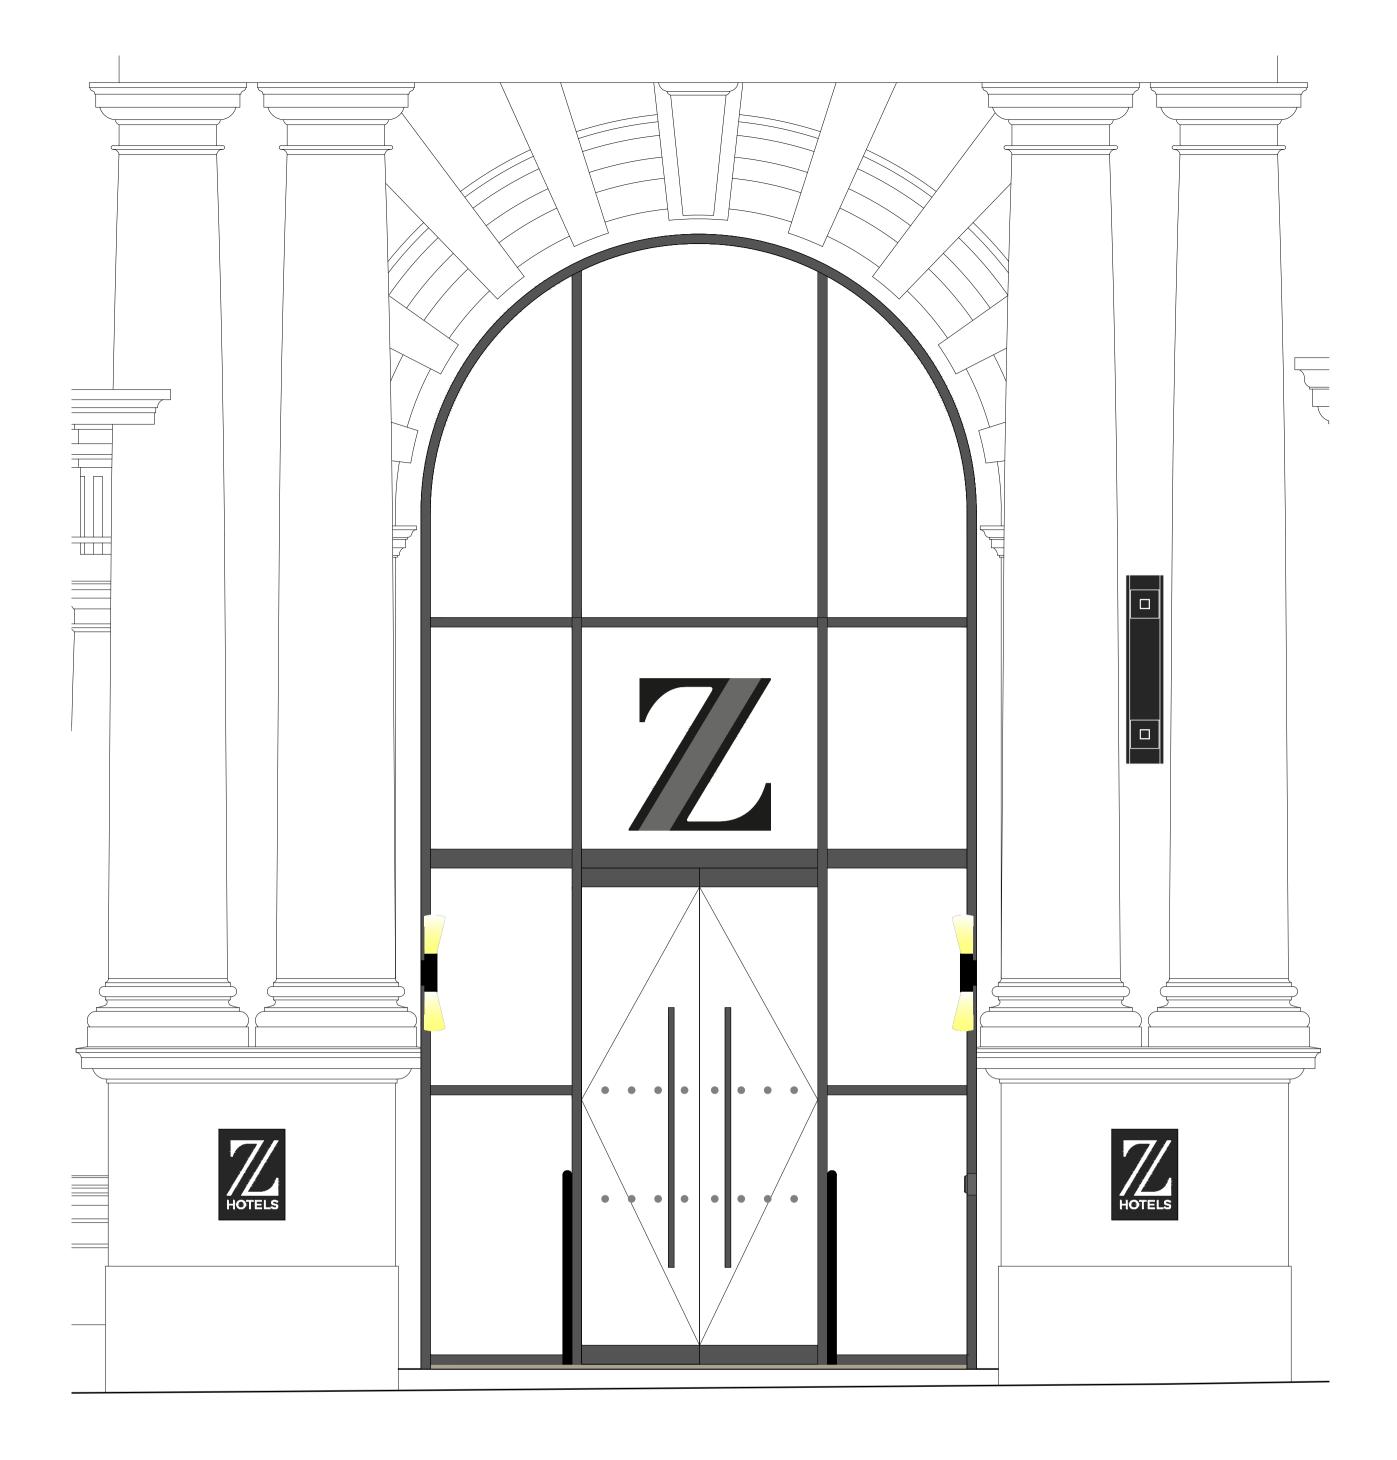

dD04Assembly detail: Existing Kingsway Entrance01Detailed elevation (scale 1/20)

+-----

+-----

dD04 Assembly detail: Existing Kingsway Entrance 02 Detailed plan (scale 1/20)

GENERAL NOTES

 $\vdash$ 

Do not scale from drawings. To be read in conjunction with all relevant Architects', Services and Structural Engineers' drawings.

dD04 Assembly detail: Existing Kingsway Entrance 03 Main front elevation

| P1   | 02.12.2019 | For Planning | MS | PA |
|------|------------|--------------|----|----|
| Rev. | Date       | Description  | DB | СВ |

## TT Architects

| Project | t                                                       |               |
|---------|---------------------------------------------------------|---------------|
|         | Z-WILD COURT                                            |               |
|         | 4 Wild Court & 75 Kingsway<br>London<br>WC2B 4AU        |               |
| Client  |                                                         |               |
|         | Z Hotels                                                |               |
| Drawir  | ng Name                                                 |               |
|         | Assembly detail: Existing Kingswa<br>Detailed Elevation | y Entrance    |
| Date    |                                                         | Issue         |
|         | 20.03.2019                                              | For Planning  |
| Scale   |                                                         | Drawn/Checked |
|         | 1:20 @ A1                                               | AG/PA         |