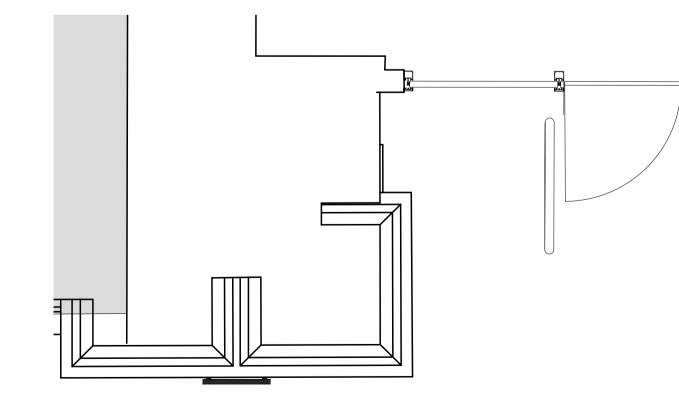

dD04Assembly detail: Existing Kingsway Entrance01Detailed elevation (scale 1/20)

+-----

+-----

dD04 Assembly detail: Existing Kingsway Entrance 02 Detailed plan (scale 1/20)

GENERAL NOTES

 $\vdash$ 

Do not scale from drawings. To be read in conjunction with all relevant Architects', Services and Structural Engineers' drawings.