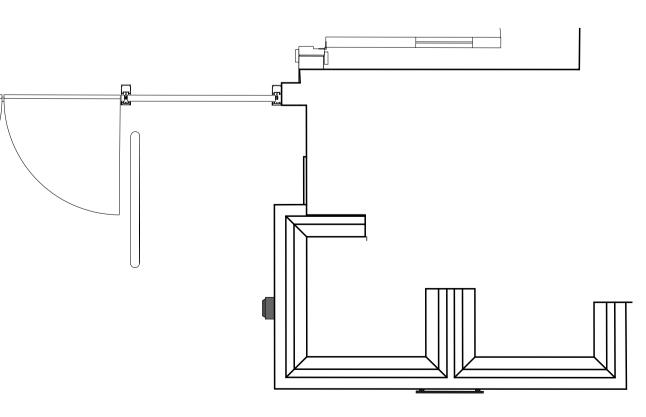

dD04Assembly detail: Existing Kingsway Entrance01Detailed elevation (scale 1/20)

+-----

+-----

dD04 Assembly detail: Existing Kingsway Entrance 02 Detailed plan (scale 1/20)

GENERAL NOTES

 $\vdash$ 

Do not scale from drawings. To be read in conjunction with all relevant Architects', Services and Structural Engineers' drawings.