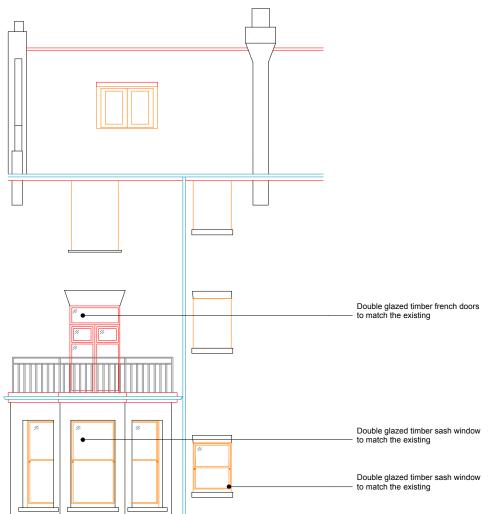

\_All dimensions to be verified on site prior to the commencement of any work or production of any shop drawing

\_This drawing to be read in conjunction with all related Architect's and Engineer's drawings and any other relevant information

Revision

\_

Archited

RV Architecture Ltd www.rvarchitecture.com +447935981852

Clie

Mr & Mrs Kydd Boyle

Project

Flat 2, 13 Elsworthy Terrace, NW3 3DR

Title

Rear elevation

| Drawn          |  |          |     |        |
|----------------|--|----------|-----|--------|
| RV             |  |          |     |        |
|                |  |          |     |        |
| Scale          |  | Date     | 9   |        |
| 1/50           |  | 21.11.19 |     |        |
|                |  |          |     |        |
| Drawing Projec |  | t Nr     | Rev | Prelim |