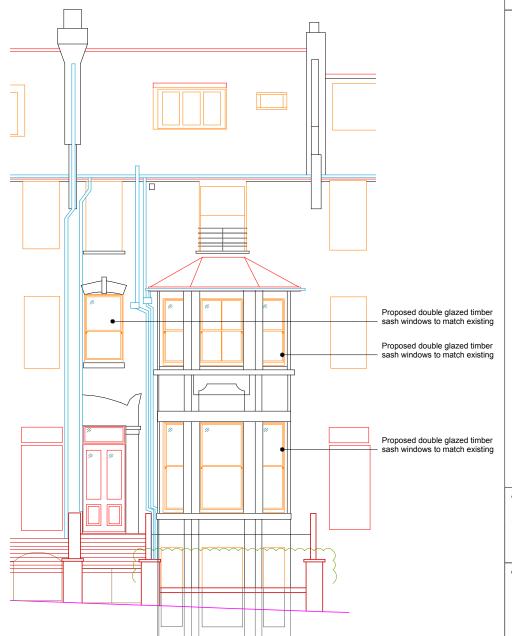

Existing front facade

Proposed front facade

Note

\_Do not scale, use figured dimensions only

\_All dimensions to be verified on site prior to the commencement of any work or production of any shop drawing

\_This drawing to be read in conjunction with all related Architect's and Engineer's drawings and any other relevant information

Revision

RV Architecture Ltd www.rvarchitecture.com +447935981852

Mr & Mrs Kydd Boyle

Flat 2, 13 Elsworthy Terrace, NW3 3DR

Front elevation

RV Date 21.11.19 1/50

Drawing A-E-001 1914 PL В

Existing rear facade

Proposed rear facade

Note

\_Do not scale, use figured dimensions only