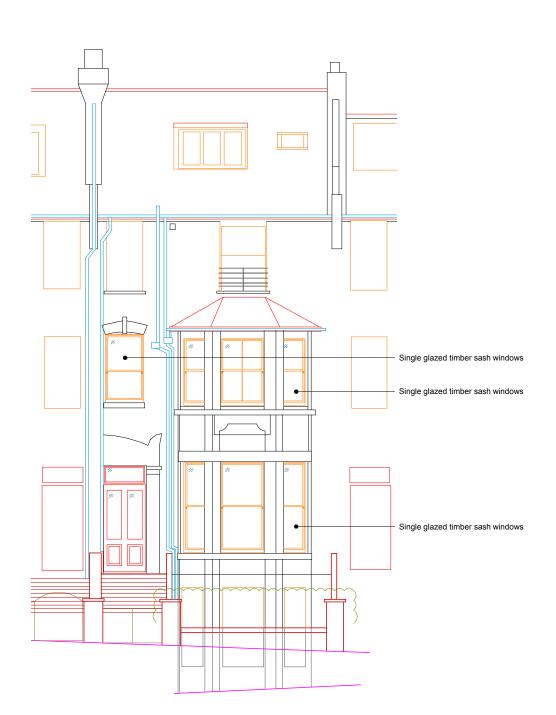

Existing front facade

Proposed front facade

Note

\_Do not scale, use figured dimensions only

\_All dimensions to be verified on site prior to the commencement of any work or production of any shop drawing

\_This drawing to be read in conjunction with all related Architect's and Engineer's drawings and any other relevant information

Revision

RV Architecture Ltd www.rvarchitecture.com +447935981852

Mr & Mrs Kydd Boyle

Flat 2, 13 Elsworthy Terrace, NW3 3DR

Front elevation

RV Date 21.11.19 1/50

Drawing A-E-001 1914 PL В

Existing rear facade

Proposed rear facade

Note

\_Do not scale, use figured dimensions only