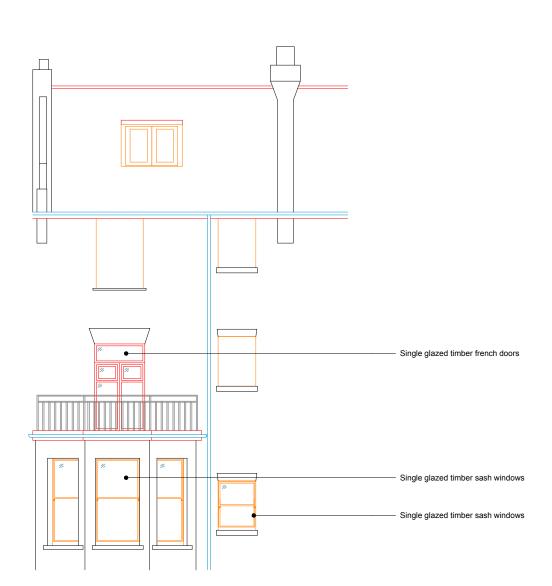

\_All dimensions to be verified on site prior to the commencement of any work or production of any shop drawing

\_This drawing to be read in conjunction with all related Architect's and Engineer's drawings and any other relevant information

Revision

\_

Archited

RV Architecture Ltd www.rvarchitecture.com +447935981852

Clie

Mr & Mrs Kydd Boyle

Project

Flat 2, 13 Elsworthy Terrace, NW3 3DR

Title

Rear elevation

| Drawn          |  |          |     |        |
|----------------|--|----------|-----|--------|
| RV             |  |          |     |        |
|                |  |          |     |        |
| Scale          |  | Date     | 9   |        |
| 1/50           |  | 21.11.19 |     |        |
|                |  |          |     |        |
| Drawing Projec |  | t Nr     | Rev | Prelim |