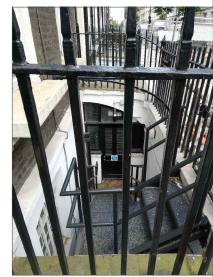

Proposed Basement Entrance: As per 89 Gower Street.

Notes: This drawing is the copyright of hebaseem limited. Figured dimensions to be taken in preference to those scaled. All dimensions to be checked on site and taken in preference to those shown. The drawings are indicative only and subject to change following a detailed survey. Not to be reproduced, retained or disclosed to any unauthorised person either wholly or in part without written permission. The scheme is subject to change following input from relevant consultants during the design process.