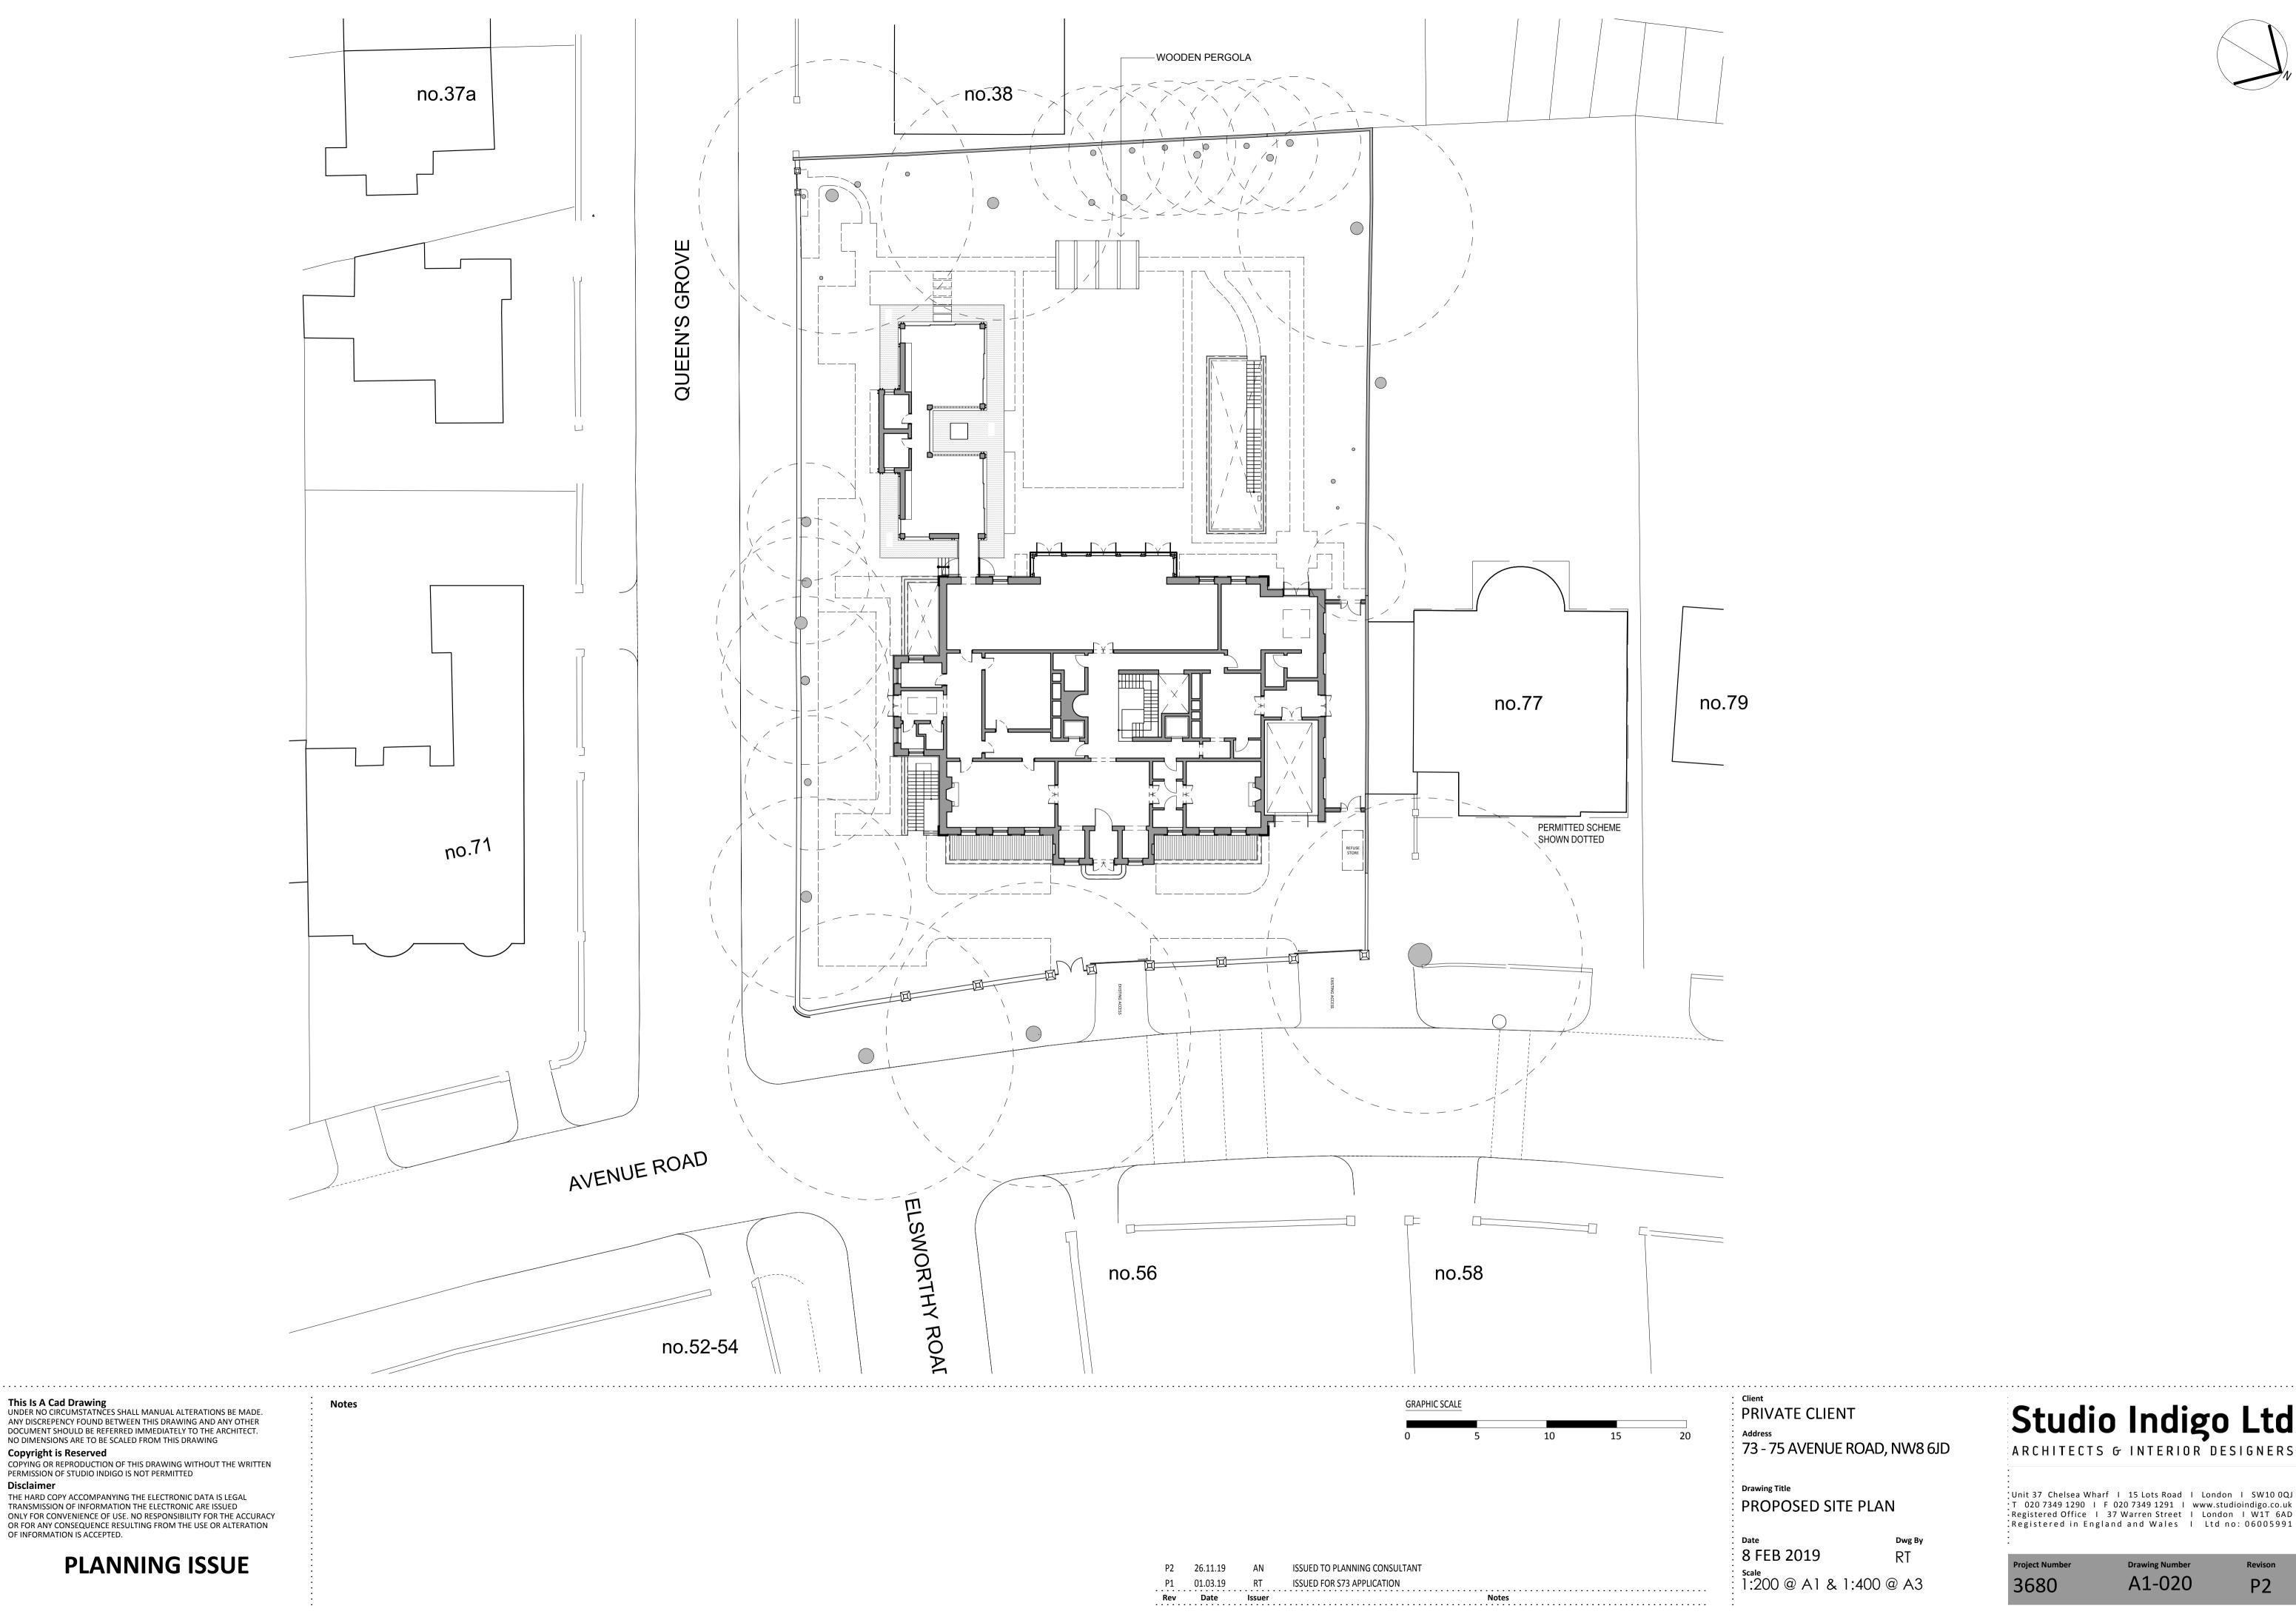

fice I 37 Warren Street I London I W1T 6AD Registered in England and Wales I Ltd no: 06005991

ARCHITECTS & INTERIOR DESIGNERS

Studio Indigo Ltd



Disclaimer THE HARD COPY ACCOMPANYING THE ELECTRONIC DATA IS LEGAL TRANSMISSION OF INFORMATION THE ELECTRONIC ARE ISSUED ONLY FOR CONVENIENCE OF USE. NO RESPONSIBILITY FOR THE ACCURACY OR FOR ANY CONSEQUENCE RESULTING FROM THE USE OR ALTERATION OF INFORMATION IS ACCEPTED.

This Is A Cad Drawing UNDER NO CIRCUMSTATNCES SHALL MANUAL ALTERATIONS BE MADE.

ANY DISCREPENCY FOUND BETWEEN THIS DRAWING AND ANY OTHER DOCUMENT SHOULD BE REFERRED IMMEDIATELY TO THE ARCHITECT. NO DIMENSIONS ARE TO BE SCALED FROM THIS DRAWING

COPYING OR REPRODUCTION OF THIS DRAWING WITHOUT THE WRITTEN PERMISSION OF STUDIO INDIGO IS NOT PERMITTED

Copyright is Reserved





Date Dwg By 8 FEB 2019 RT Scale 1:200 @ A1 & 1:400 @ A3

ARCHITECTS & INTERIOR DESIGNERS

Unit 37 Chelsea Wharf I 15 Lots Road I London I SW10 OQJ T 020 7349 1290 I F 020 7349 1291 I www.studioindigo.co.uk Registered Office I 37 Warren Street I London I W1T 6AD Registered in England and Wales I Ltd no: 06005991

A1-020

roject Number Drawing Number

3680

Revison P2







| P | LAN LEGEND    |
|---|---------------|
|   | PROPOSED WALL |
|   | BOUNDARY LINE |
|   |               |

#### PRIVATE CLIENT

73 - 75 AVENUE ROAD, NW8 6JD

BOUNDARY

Drawing Title PROPOSED BASEMENT FLOOR PLAN

Date Dwg By 8 FEB 2019 RT Scale 1:100 @ A1 & 1:200 @ A3

## Studio Indigo Ltd

ARCHITECTS & INTERIOR DESIGNERS

: Unit 37 Chelsea Wharf | 15 Lots Road | London | SW10 0QJ : T 020 7349 1290 | F 020 7349 1291