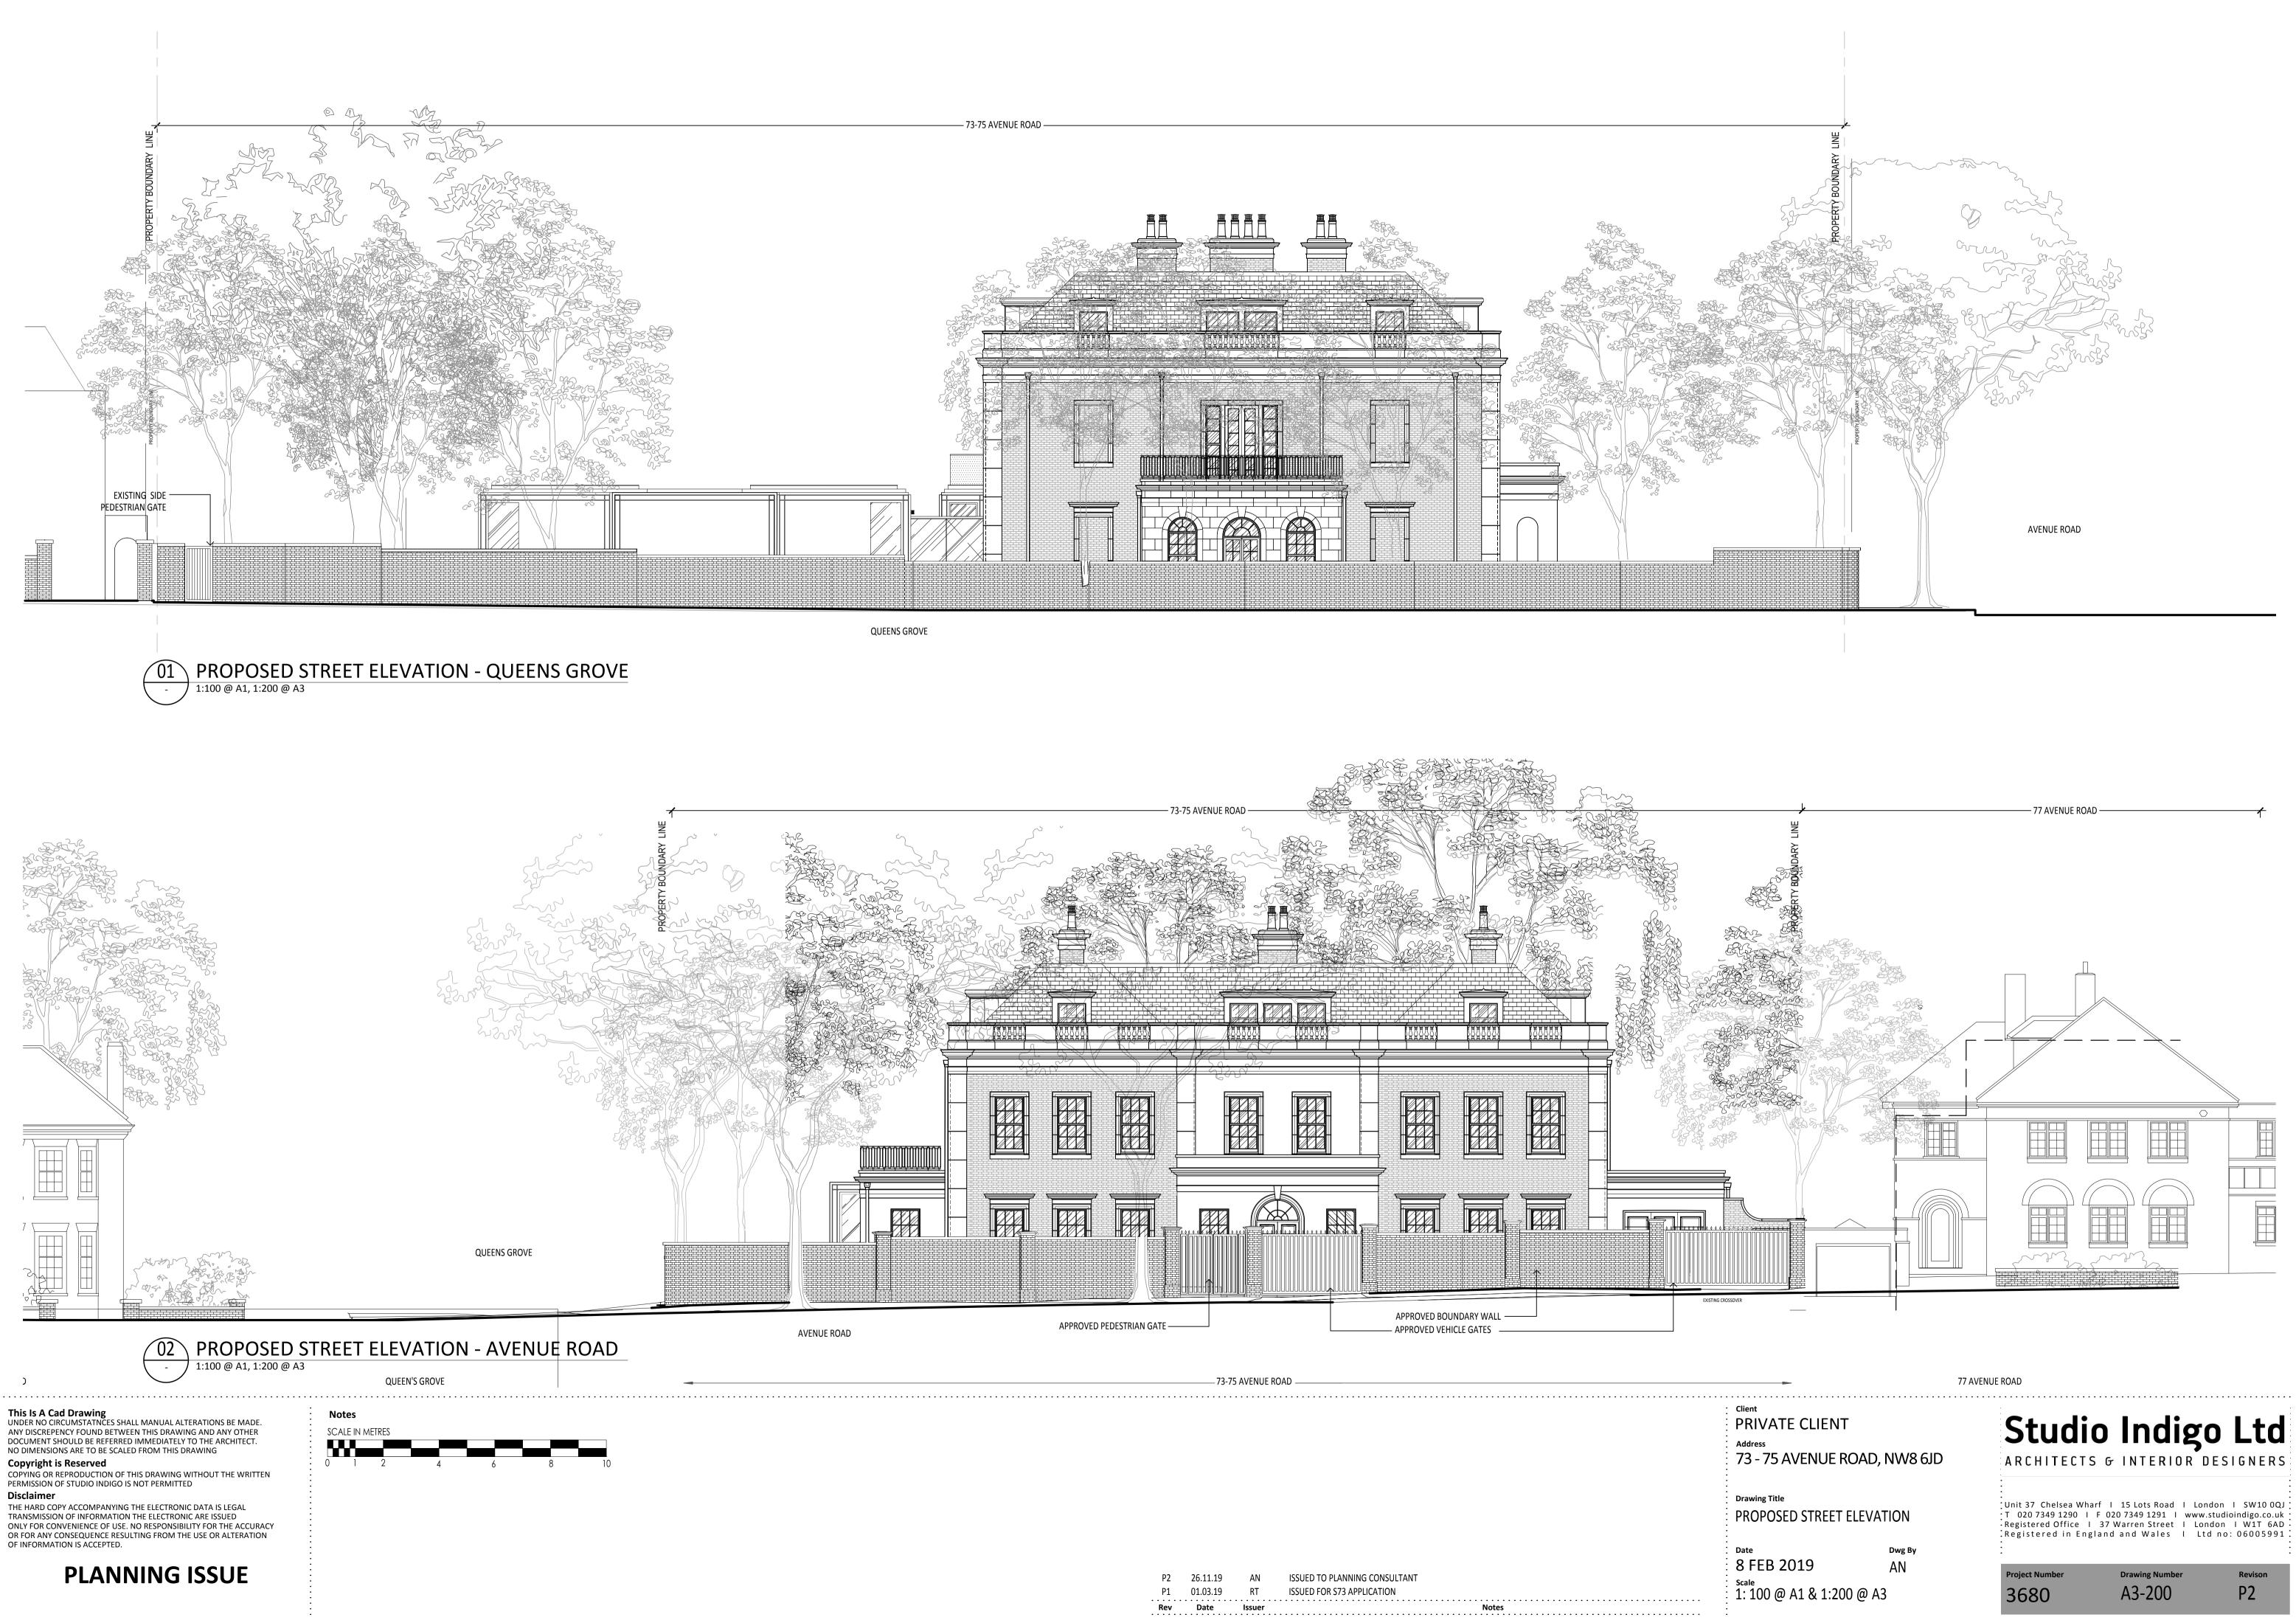

#### PRIVATE CLIENT

73 - 75 AVENUE ROAD, NW8 6JD

BOUNDARY

Drawing Title PROPOSED BASEMENT FLOOR PLAN

Date Dwg By 8 FEB 2019 RT Scale 1:100 @ A1 & 1:200 @ A3

#### PRIVATE CLIENT

73 - 75 AVENUE ROAD, NW8 6JD

BOUNDARY

A4-100

Drawing Title PROPOSED LOWER GROUND FLOOR PLAN

Dwg By 8 FEB 2019 RT Scale 1:100 @ A1 & 1:200 @ A3

#### PRIVATE CLIENT

73 - 75 AVENUE ROAD, NW8 6JD

BOUNDARY

Drawing Title PROPOSED FIRST FLOOR PLAN

Date Dwg By 8 FEB 2019 RT Scale 1:100 @ A1 & 1:200 @ A3

#### <sup>Client</sup> PRIVATE CLIENT

73 - 75 AVENUE ROAD, NW8 6JD

BOUNDARY

Drawing Title
PROPOSED SECOND FLOOR PLAN

 Date
 Dwg By

 8 FEB 2019
 RT

 Scale
 1:100 @ A1 & 1:50 @ A3

#### Client PRIVATE CLIENT

73 - 75 AVENUE ROAD, NW8 6JD

BOUNDARY

Drawing Title PROPOSED ROOF PLAN

Date Dwg By 8 FEB 2019 RT scale 1:100 @ A1 & 1:200 @ A3

Project Number 3680

BOUNDA

Client PRIVATE CLIENT Address 73 - 75 AVENUE ROAD, NW8 6JD Drawing Title PROPOSED FRONT ELEVATION Date Dwg By 8 FEB 2019 AN Project Number **Drawing Number** Scale A3-100 1:50 @ A1 & 1:100 @ A3 3680

Client PRIVATE CLIENT Address 73 - 75 AVENUE ROAD, NW8 6JD Drawing Title PROPOSED SIDE ELEVATION (QUEENS GROVE) Dwg By Date 8 FEB 2019 AN <sup>Scale</sup> 1:50 @ A1 & 1:100 @ A3

P2 26.11.19 AN ISSUED TO PLANNING CONSULTANT RT ISSUED FOR S73 APPLICATION P1 01.03.19 Rev Date Issuer Notes

Client PRIVATE CLIENT

Address 73 - 75 AVENUE ROAD, NW8 6JD

Drawing Title **PROPOSED SECTION A-A** 

Date Dwg By 8 FEB 2019 AN scale 1:100 @ A1 & 1:200 @ A3

P2 26.11.19 AN ISSUED TO PLANNING CONSULTANT

PRIVATE CLIENT

73 - 75 AVENUE ROAD, NW8 6JD

Drawing Title **PROPOSED SECTION B-B** 

Date Dwg By 8 FEB 2019 AN scale 1:100 @ A1 & 1:200 @ A3