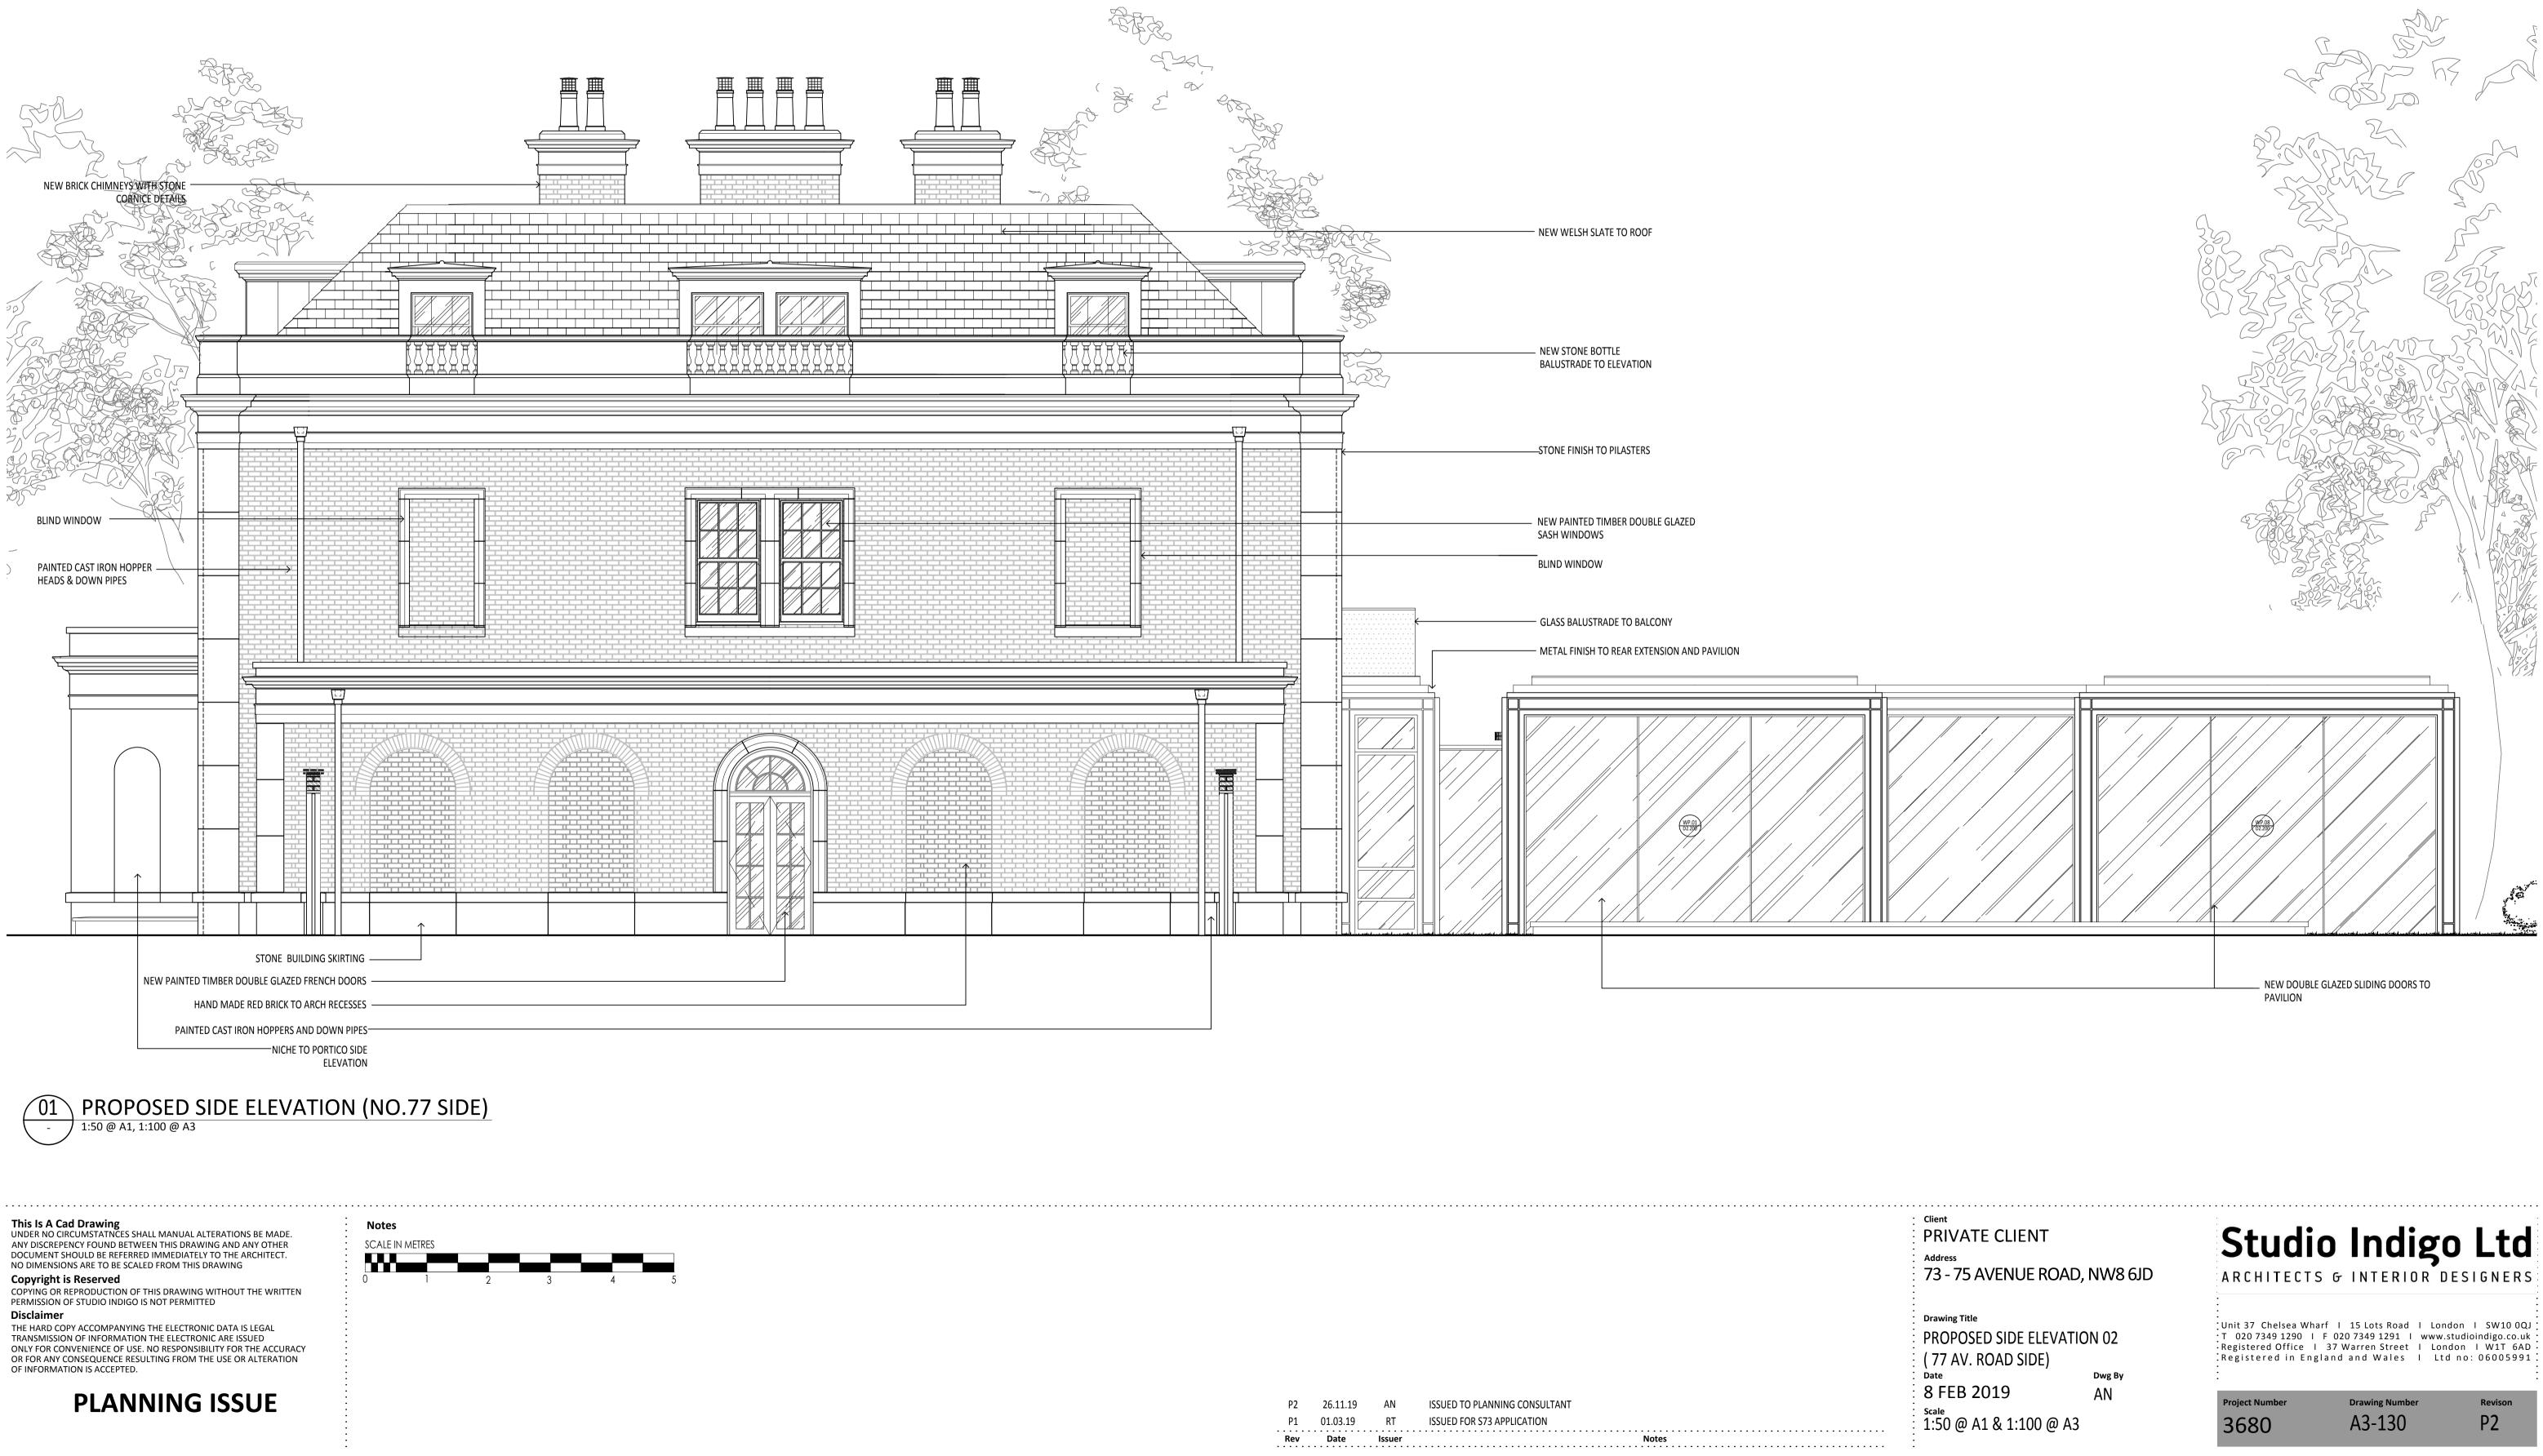

Client PRIVATE CLIENT Address 73 - 75 AVENUE ROAD, NW8 6JD Drawing Title PROPOSED SIDE ELEVATION (QUEENS GROVE) Dwg By Date 8 FEB 2019 AN <sup>Scale</sup> 1:50 @ A1 & 1:100 @ A3

P2 26.11.19 AN ISSUED TO PLANNING CONSULTANT RT ISSUED FOR S73 APPLICATION P1 01.03.19 Rev Date Issuer Notes