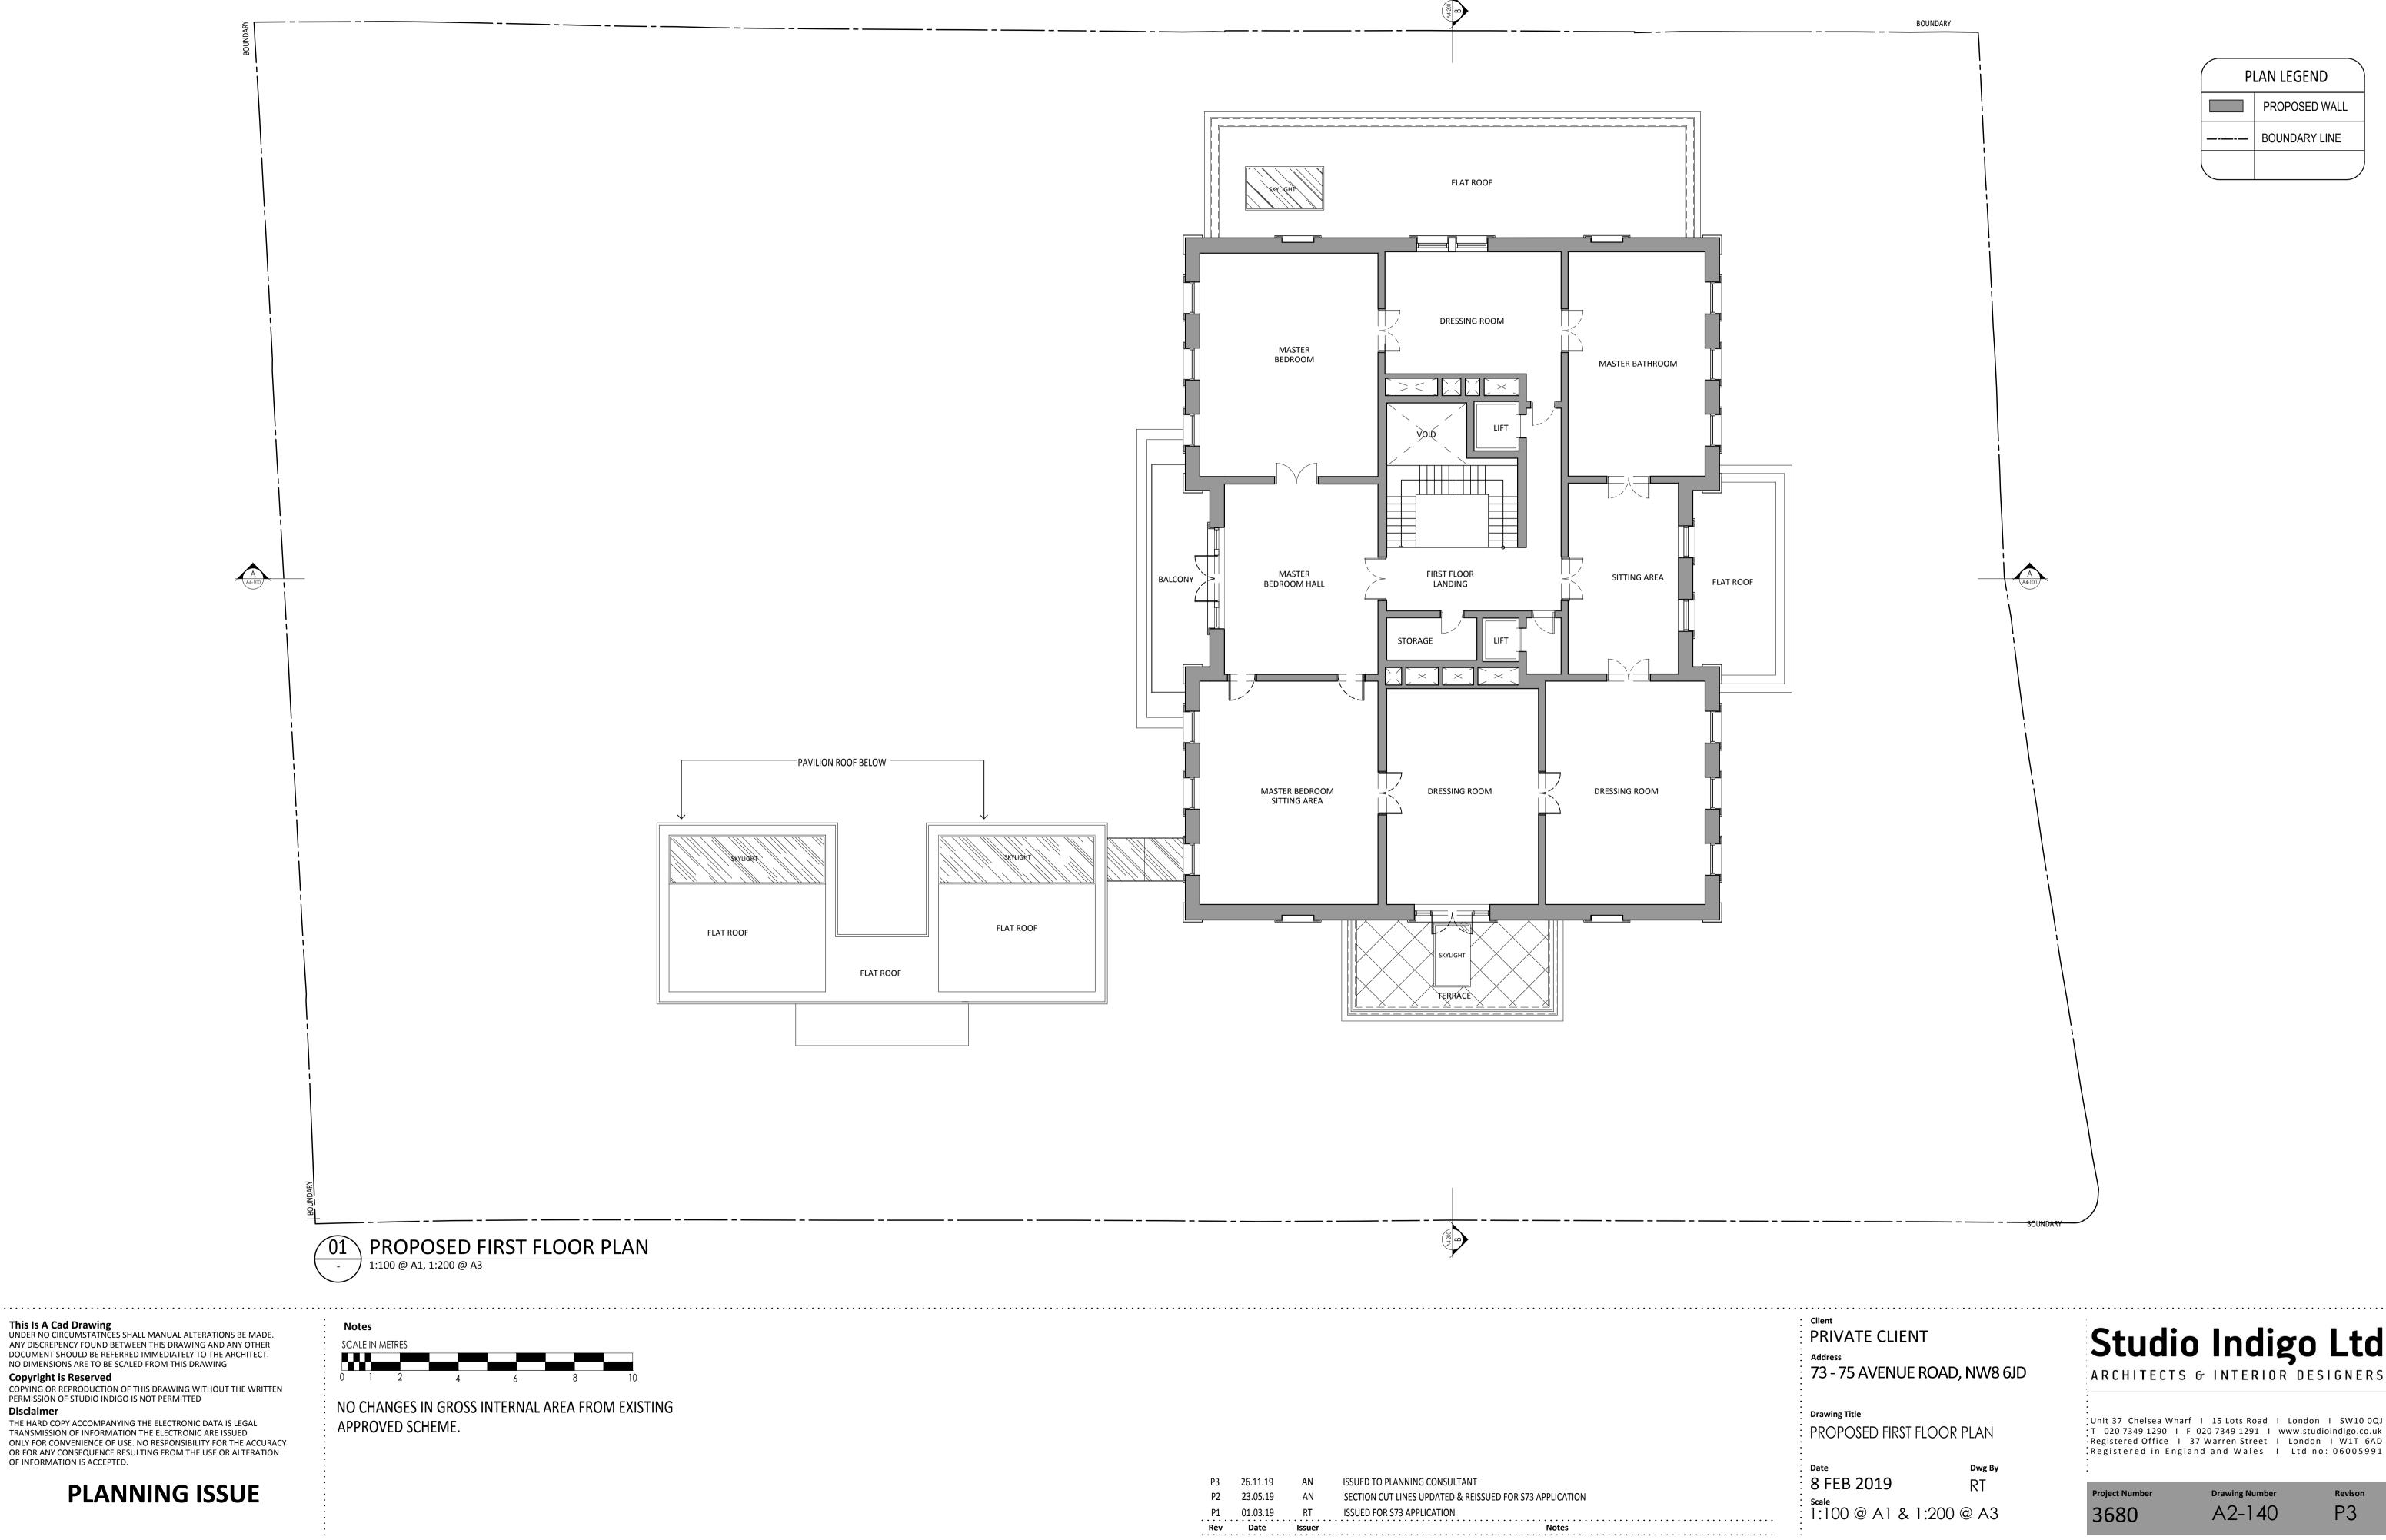

#### PRIVATE CLIENT

73 - 75 AVENUE ROAD, NW8 6JD

BOUNDARY

Drawing Title PROPOSED FIRST FLOOR PLAN

Date Dwg By 8 FEB 2019 RT Scale 1:100 @ A1 & 1:200 @ A3

## Studio Indigo Ltd

ARCHITECTS & INTERIOR DESIGNERS

: Unit 37 Chelsea Wharf | 15 Lots Road | London | SW10 0QJ : T 020 7349 1290 I F 020 7349 1291 I www.studioindigo.co.uk Registered Office I 37 Warren Street I London I W1T 6AD Registered in England and Wales I Ltd no: 06005991

Project Number 3680

Address 73 - 7 Drawing PROP Date 8 FEE

P326.11.19ANISSUED TO PLANNING CONSULTANTP223.05.19ANSECTION CUT LINES UPDATED & REISSUED FOR \$73 APPLICATIONP101.03.19RTISSUED FOR \$73 APPLICATIONRevDateIssuerNotes