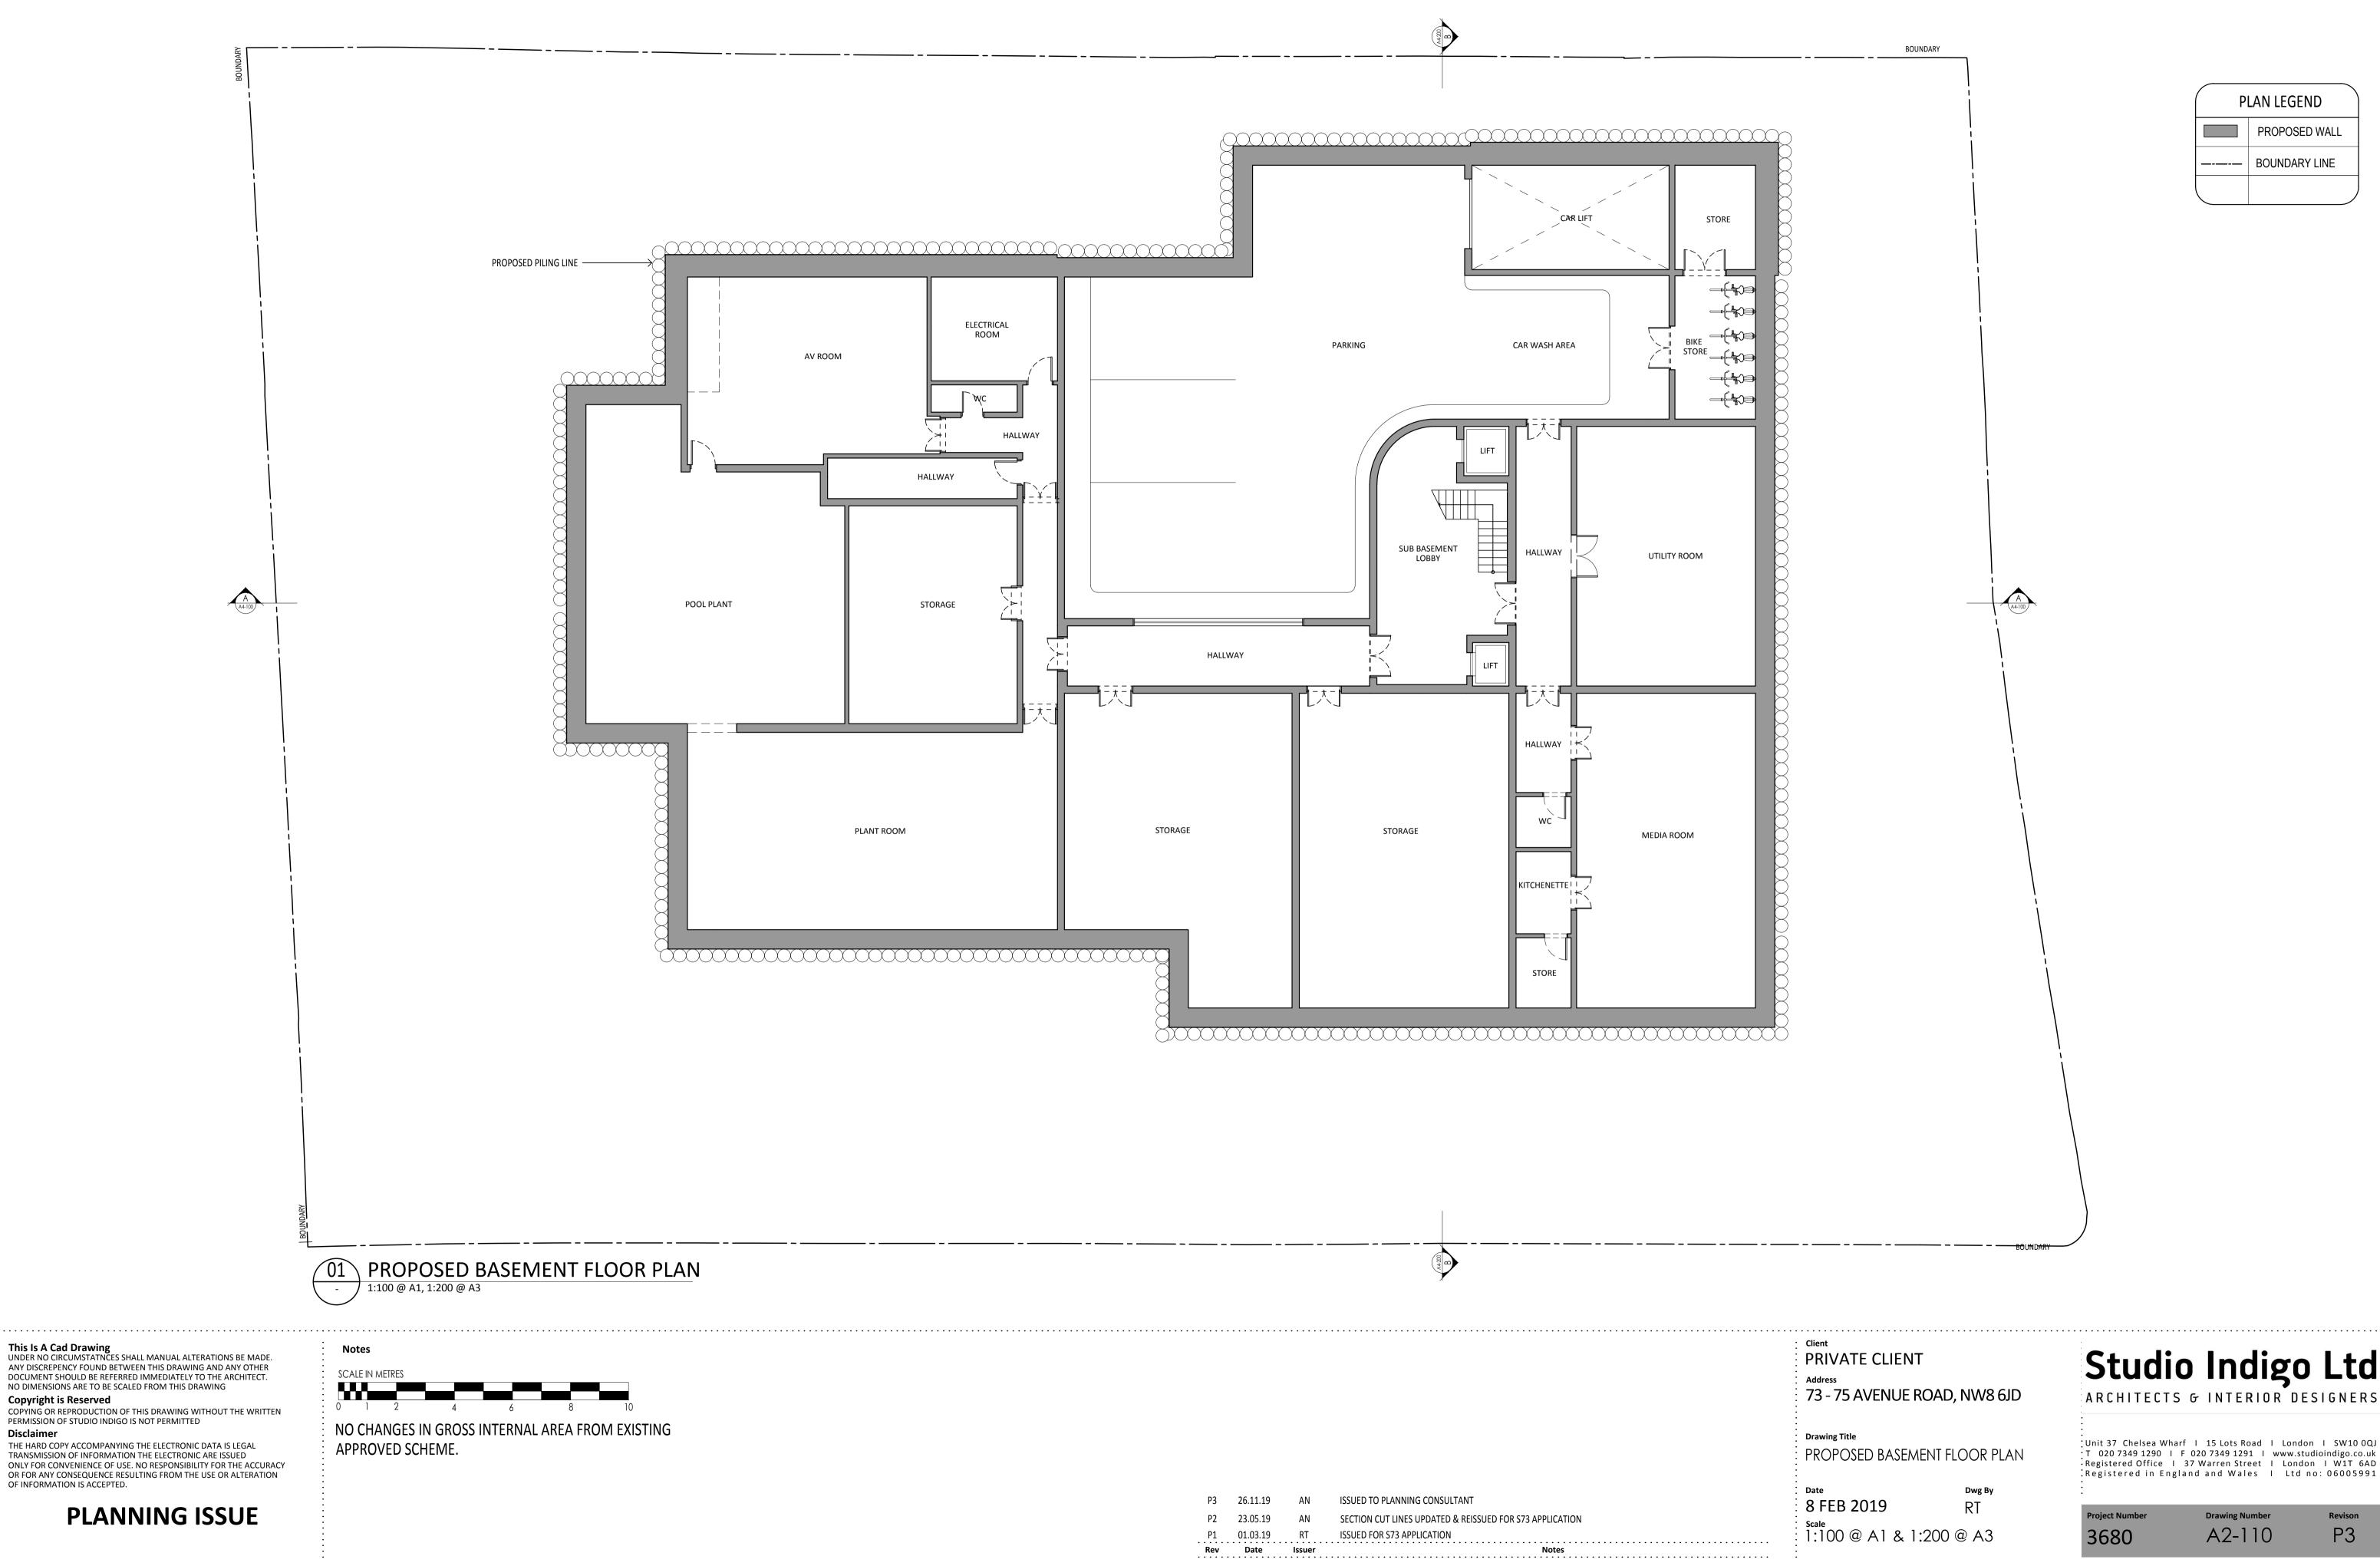

#### PRIVATE CLIENT

73 - 75 AVENUE ROAD, NW8 6JD

BOUNDARY

Drawing Title PROPOSED BASEMENT FLOOR PLAN

Date Dwg By 8 FEB 2019 RT Scale 1:100 @ A1 & 1:200 @ A3