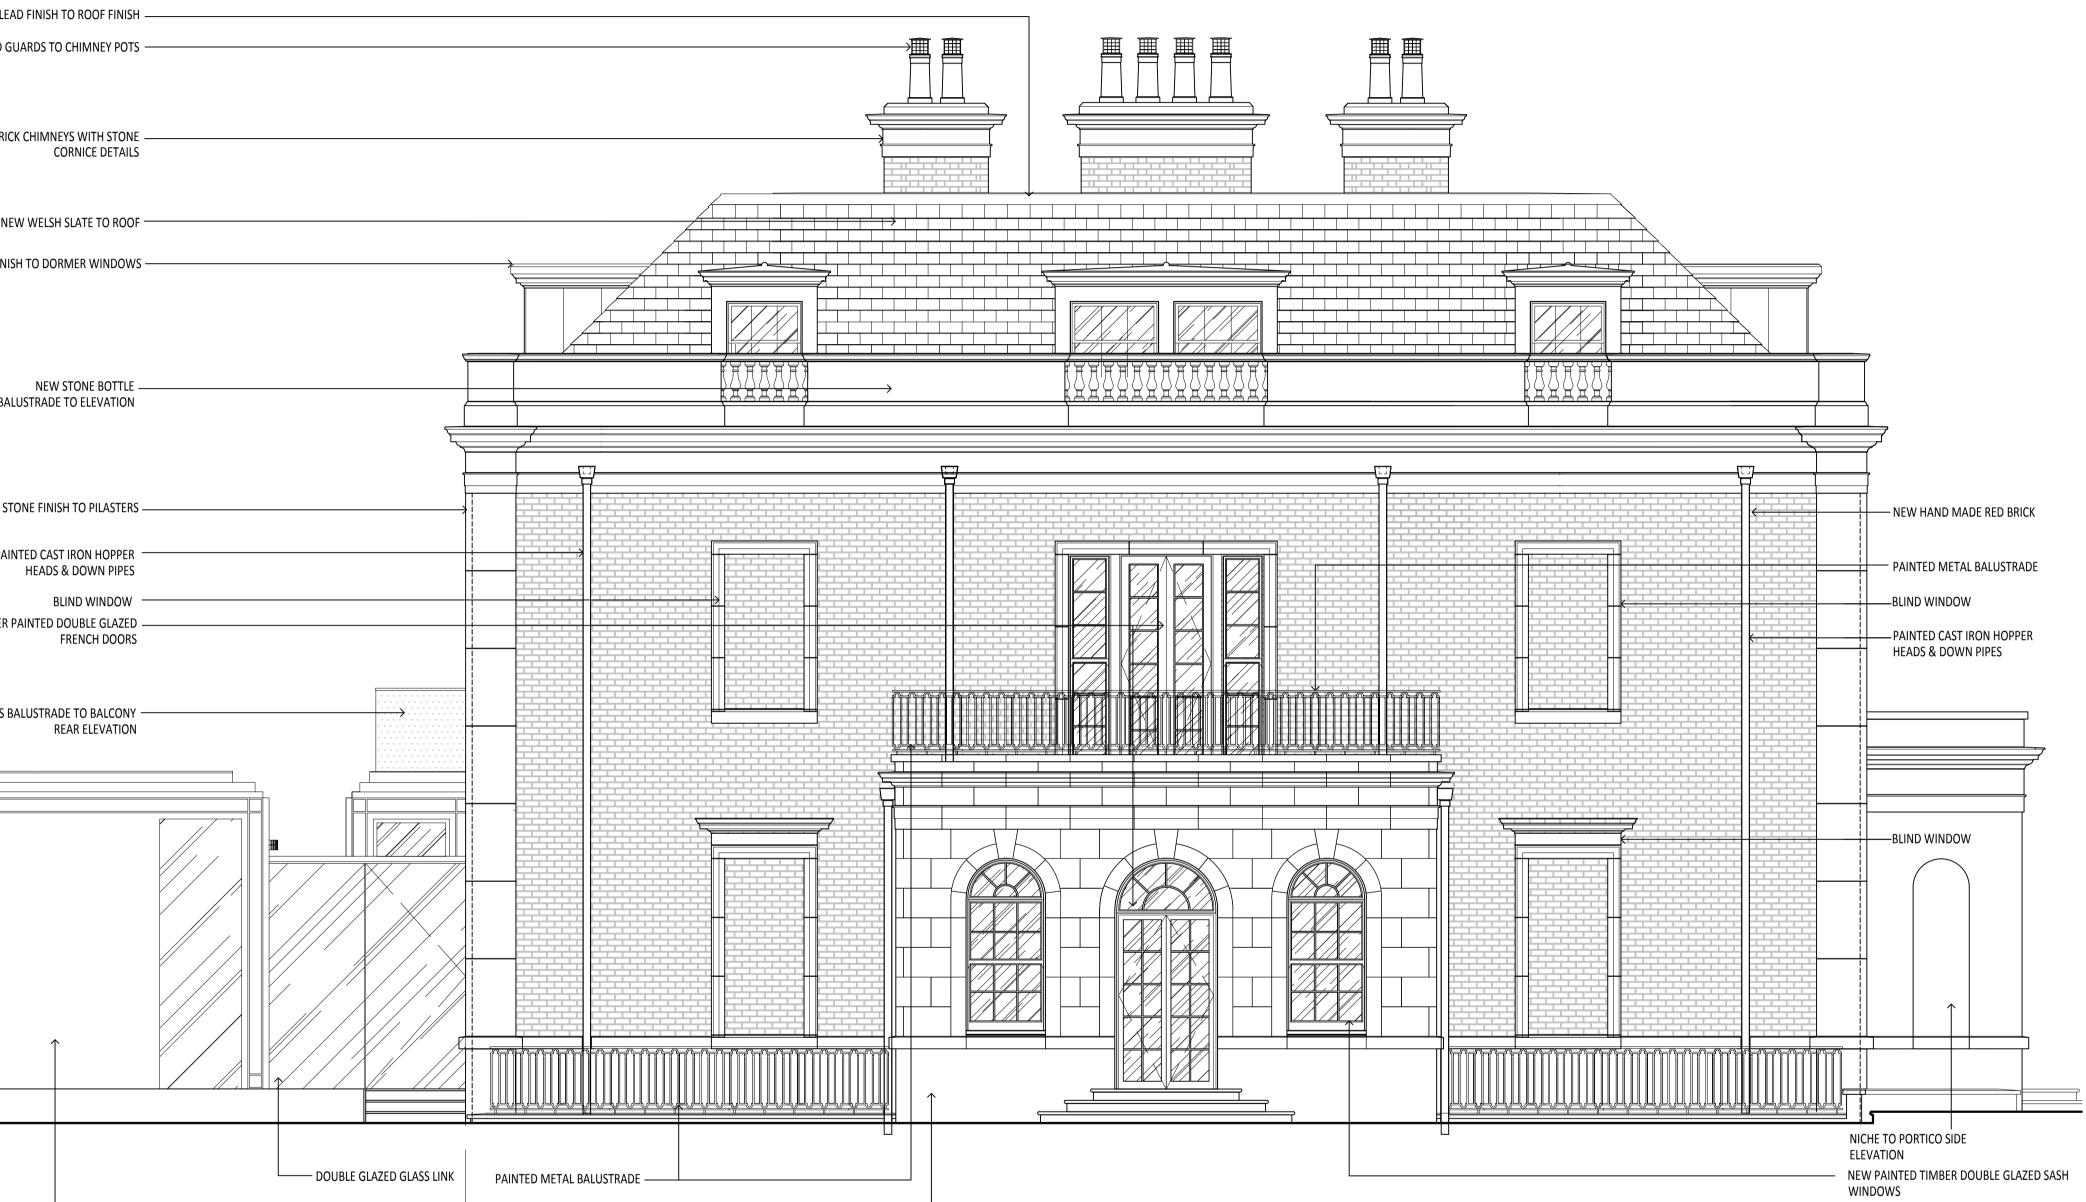

Project Number 3680

BOUNDA

Client PRIVATE CLIENT Address 73 - 75 AVENUE ROAD, NW8 6JD Drawing Title PROPOSED FRONT ELEVATION Date Dwg By 8 FEB 2019 AN Project Number **Drawing Number** Scale A3-100 1:50 @ A1 & 1:100 @ A3 3680