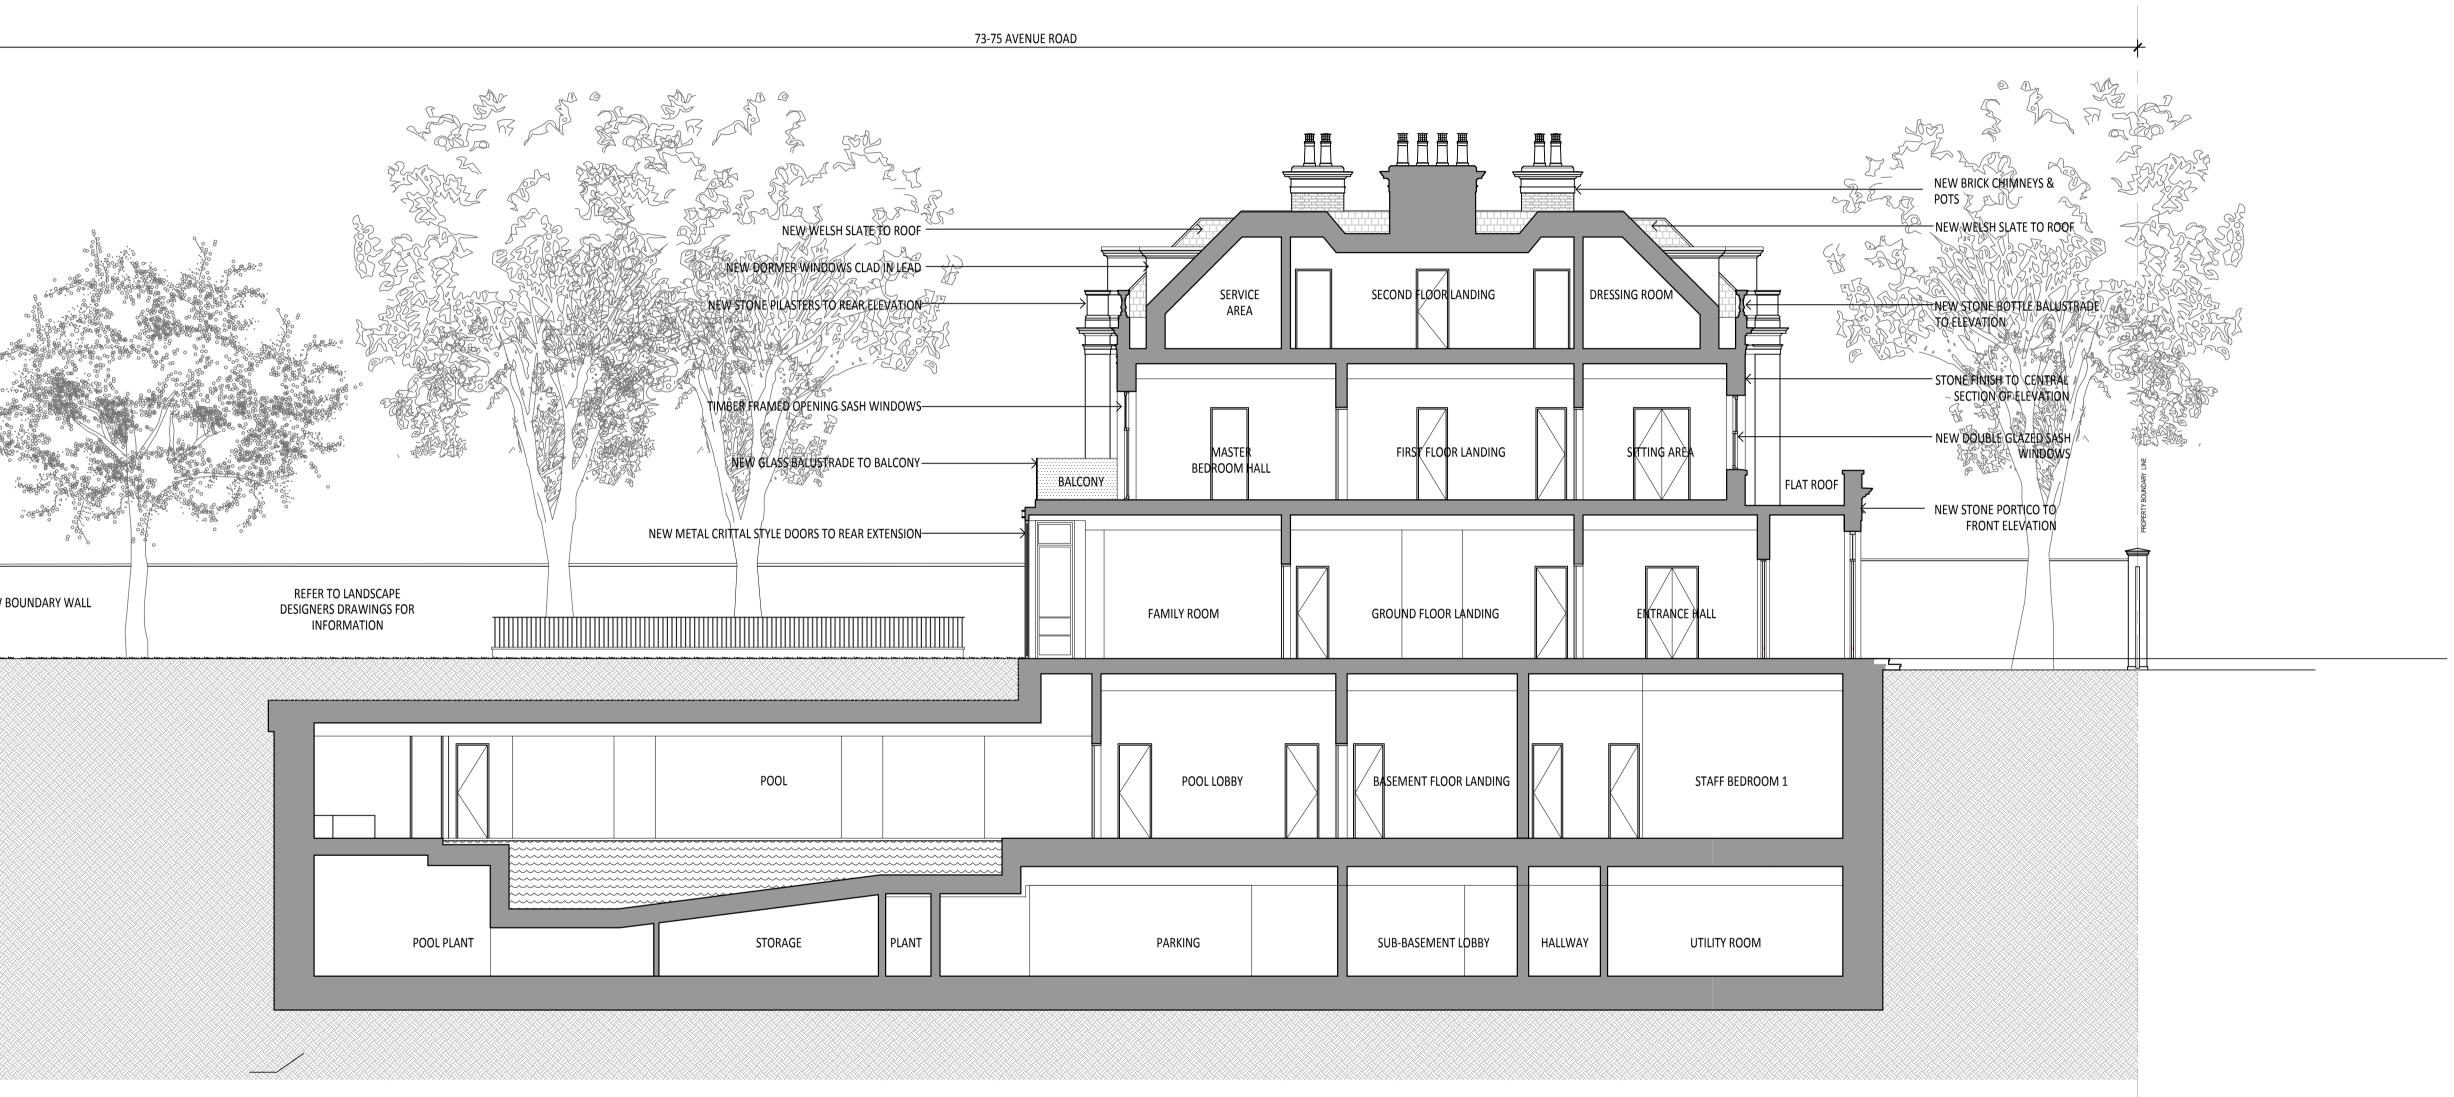

Client PRIVATE CLIENT

Address 73 - 75 AVENUE ROAD, NW8 6JD

Drawing Title **PROPOSED SECTION A-A** 

Date Dwg By 8 FEB 2019 AN scale 1:100 @ A1 & 1:200 @ A3