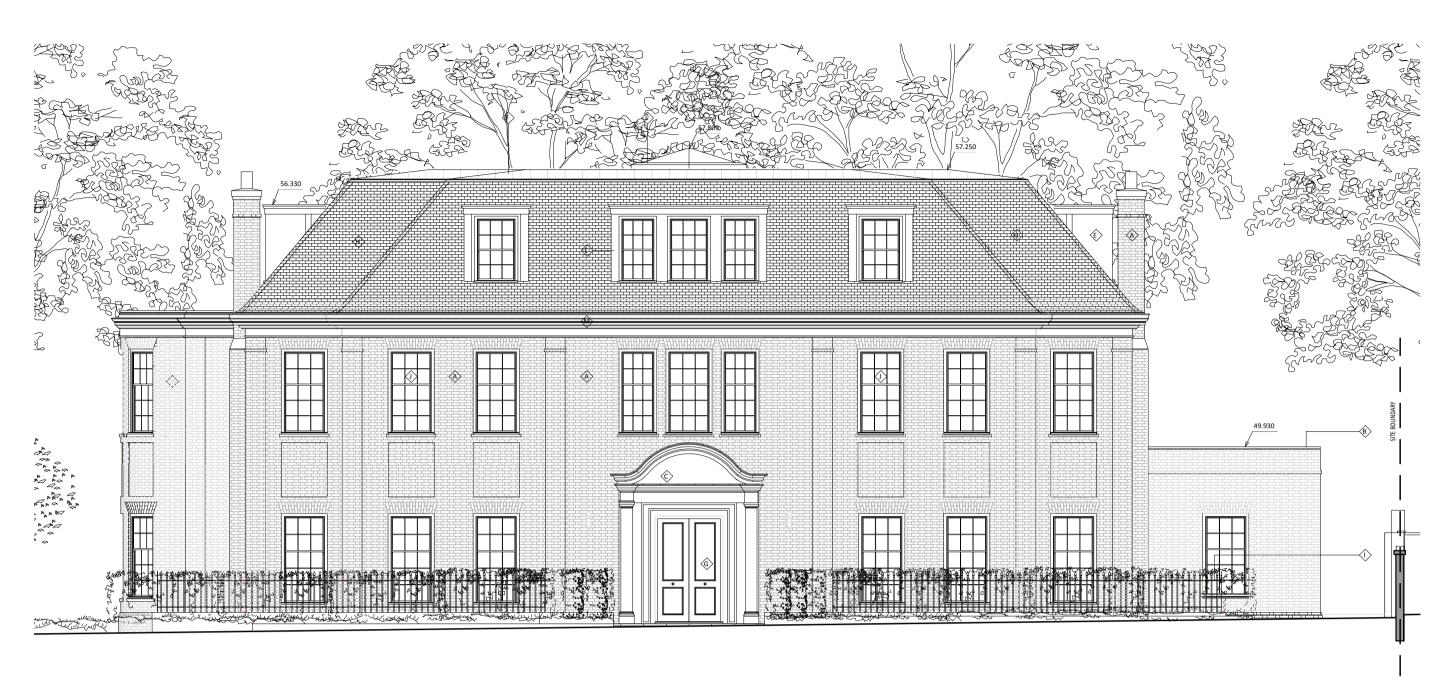

Project Number 3680

BOUNDA

Client PRIVATE CLIENT Address 73 - 75 AVENUE ROAD, NW8 6JD Drawing Title PROPOSED FRONT ELEVATION Date Dwg By 8 FEB 2019 AN Project Number **Drawing Number** Scale A3-100 1:50 @ A1 & 1:100 @ A3 3680

# Studio Indigo Ltd ARCHITECTS & INTERIOR DESIGNERS

T 020 7349 1290 | F 020 7349 1291 | www.studioindigo.co.uk Registered Office | 37 Warren Street | London | W1T 6AD Registered in England and Wales | Ltd no: 06005991