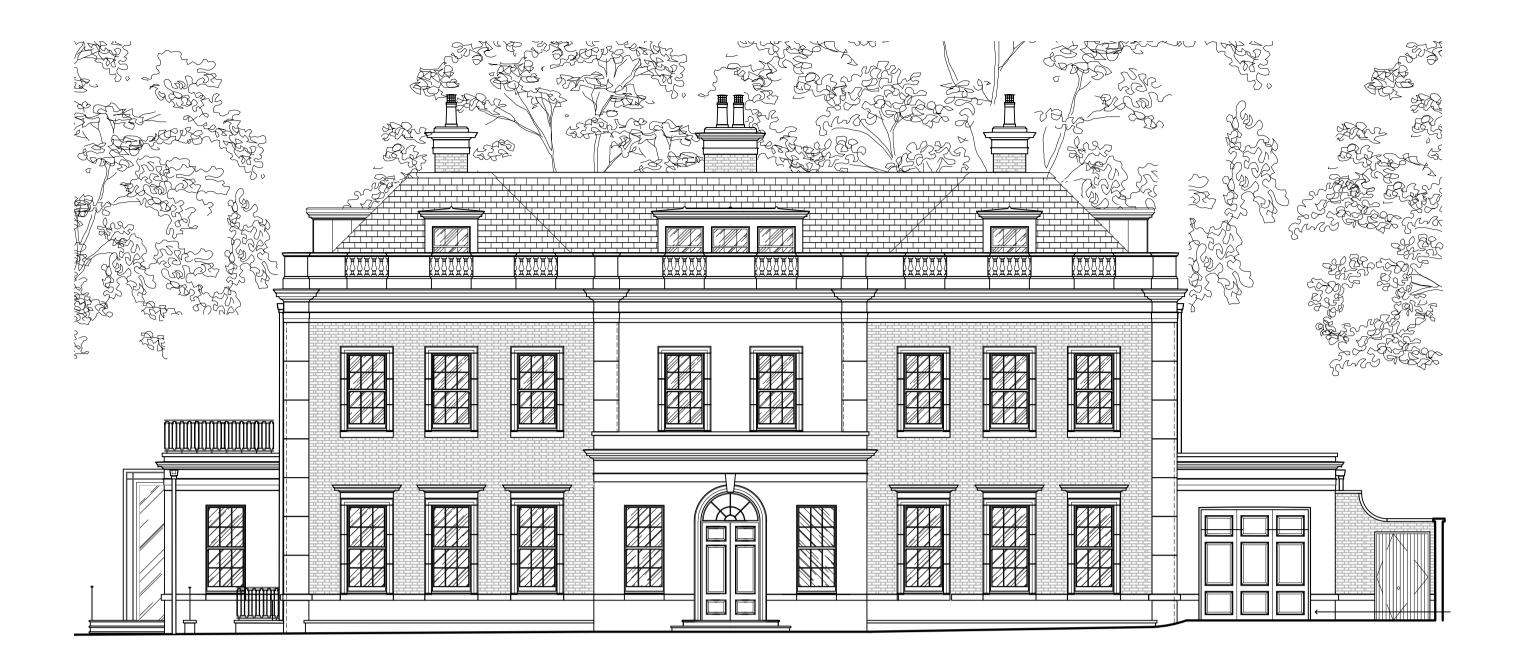

Client PRIVATE CLIENT Address 73 - 75 AVENUE ROAD, NW8 6JD Drawing Title PROPOSED SIDE ELEVATION (QUEENS GROVE) Dwg By Date 8 FEB 2019 AN <sup>Scale</sup> 1:50 @ A1 & 1:100 @ A3

P2 26.11.19 AN ISSUED TO PLANNING CONSULTANT RT ISSUED FOR S73 APPLICATION P1 01.03.19 Rev Date Issuer Notes

.....

Studio Indigo Ltd

Unit 37 Chelsea Wharf I 15 Lots Road I London I SW10 OQJ T 020 7349 1290 I F 020 7349 1291 I www.studioindigo.co.uk Registered Office I 37 Warren Street I London I W1T 6AD Registered in England and Wales I Ltd no: 06005991