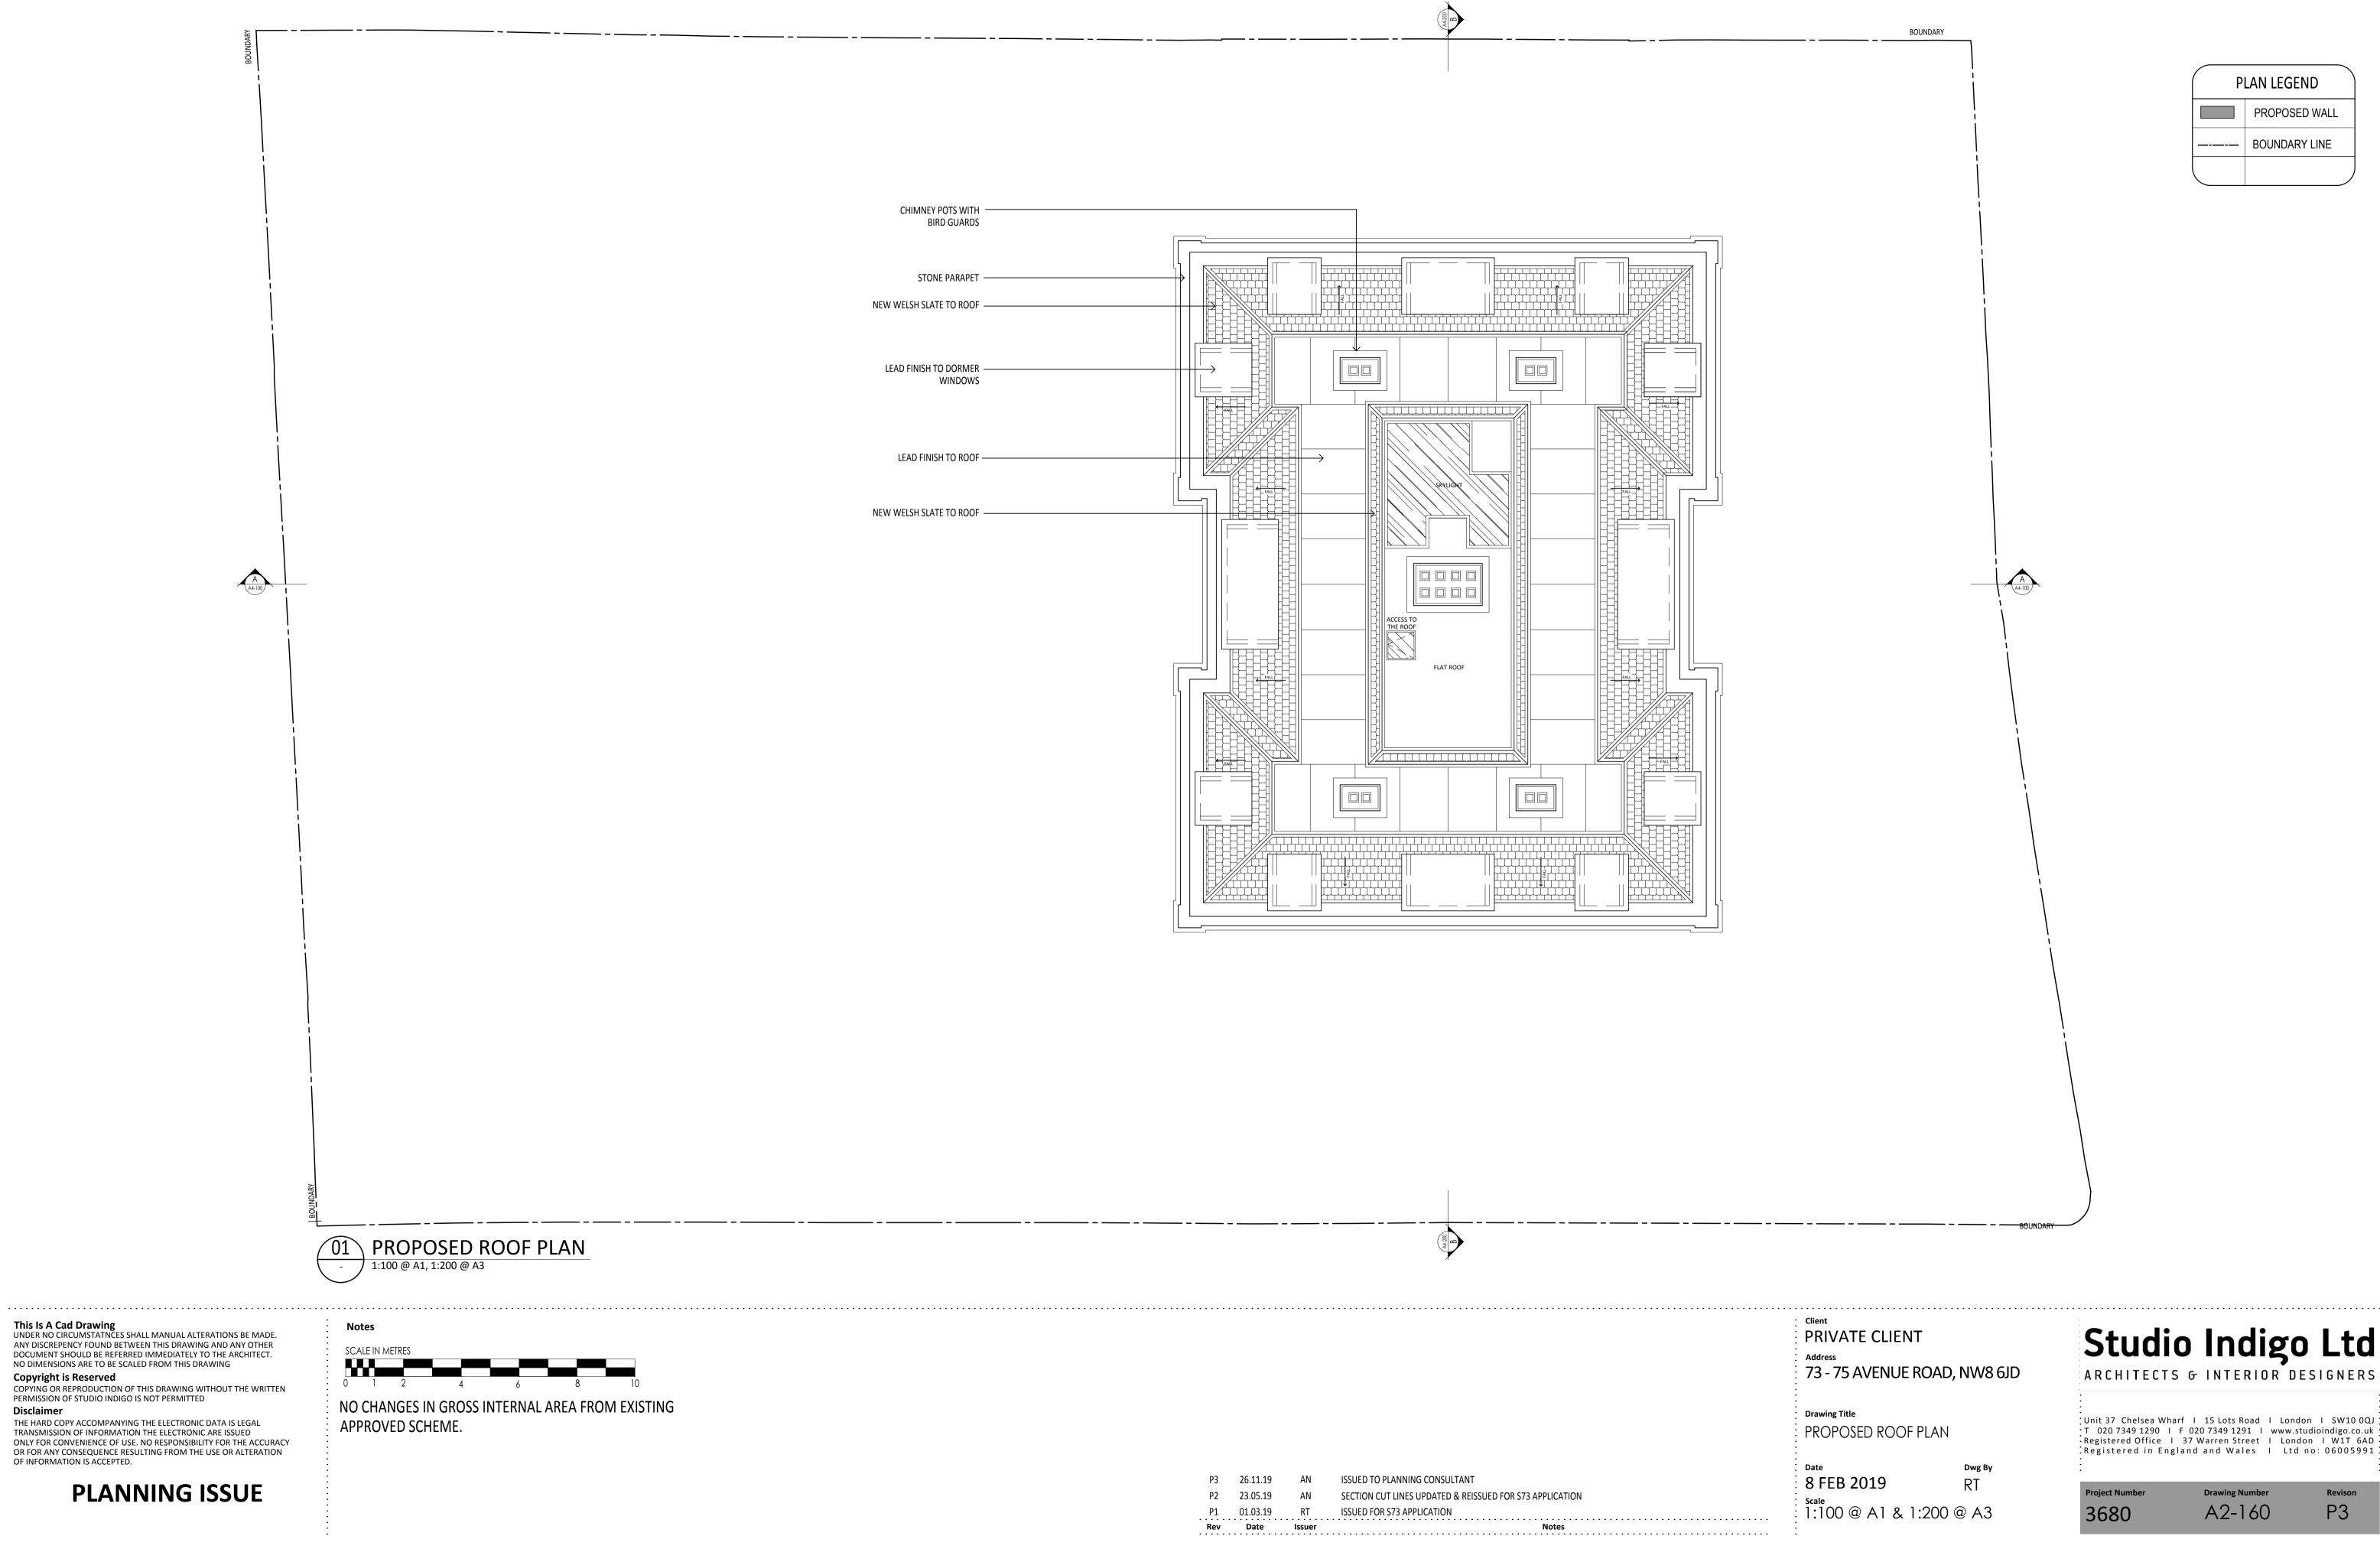

#### Client PRIVATE CLIENT

73 - 75 AVENUE ROAD, NW8 6JD

BOUNDARY

Drawing Title PROPOSED ROOF PLAN

Date Dwg By 8 FEB 2019 RT scale 1:100 @ A1 & 1:200 @ A3