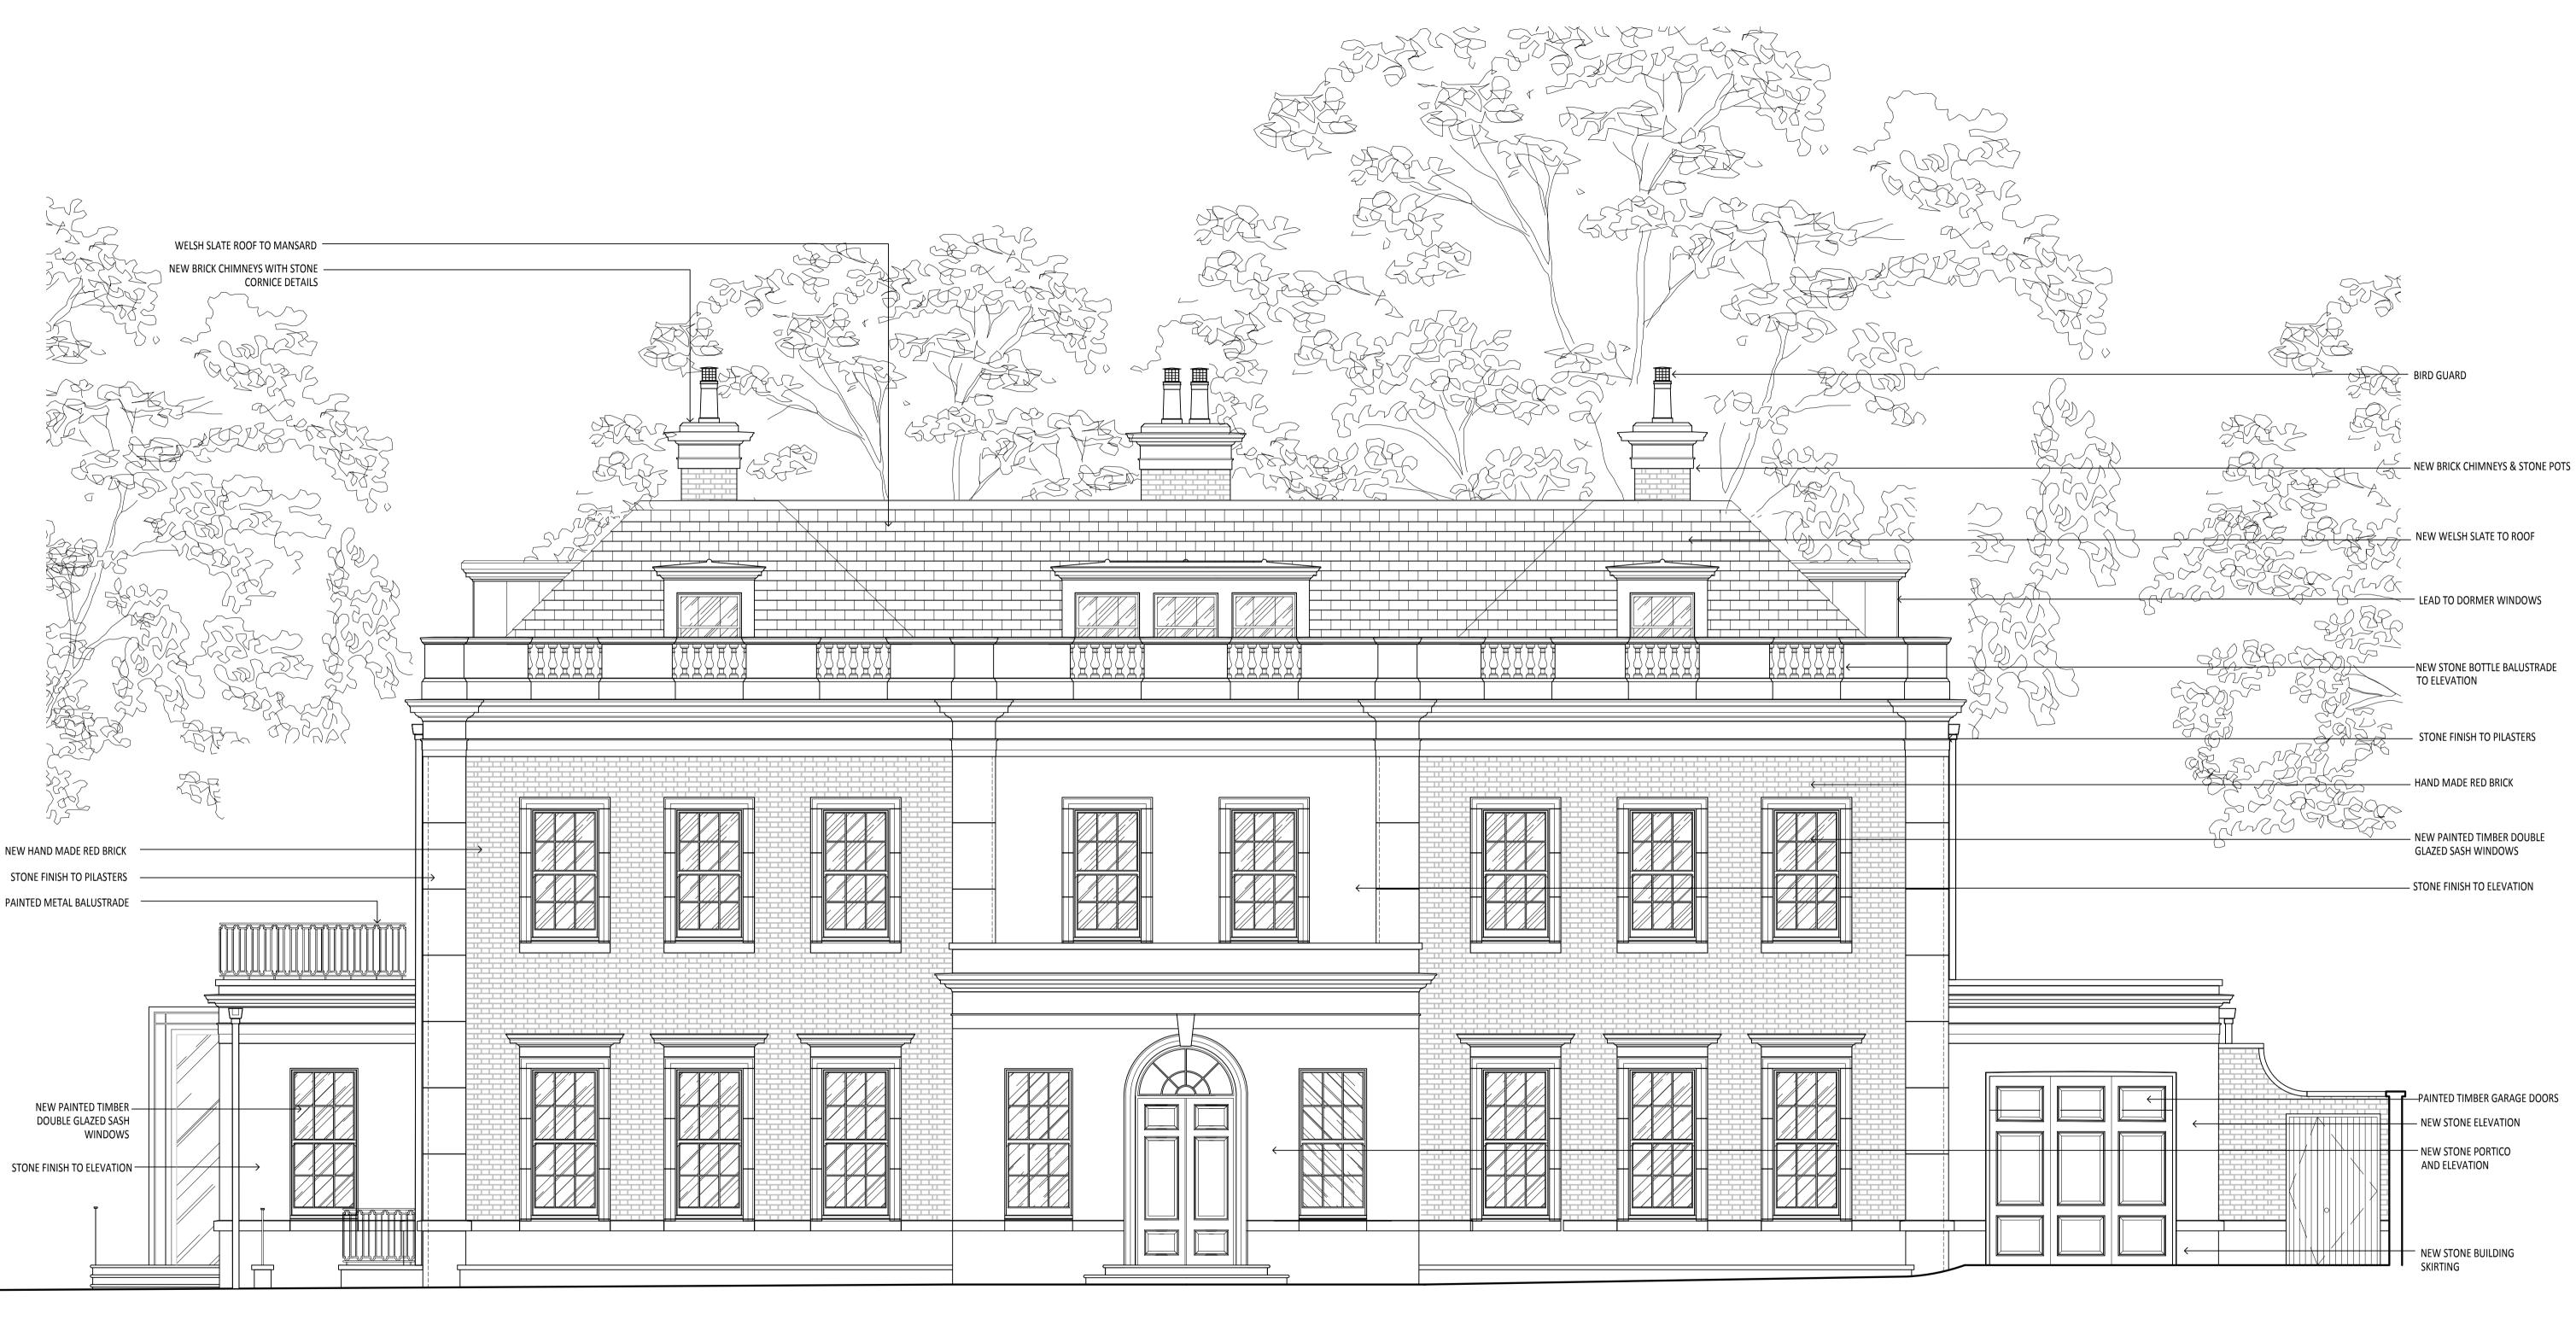

Project Number 3680

BOUNDA

Client PRIVATE CLIENT Address 73 - 75 AVENUE ROAD, NW8 6JD Drawing Title PROPOSED FRONT ELEVATION Date Dwg By 8 FEB 2019 AN Project Number **Drawing Number** Scale A3-100 1:50 @ A1 & 1:100 @ A3 3680