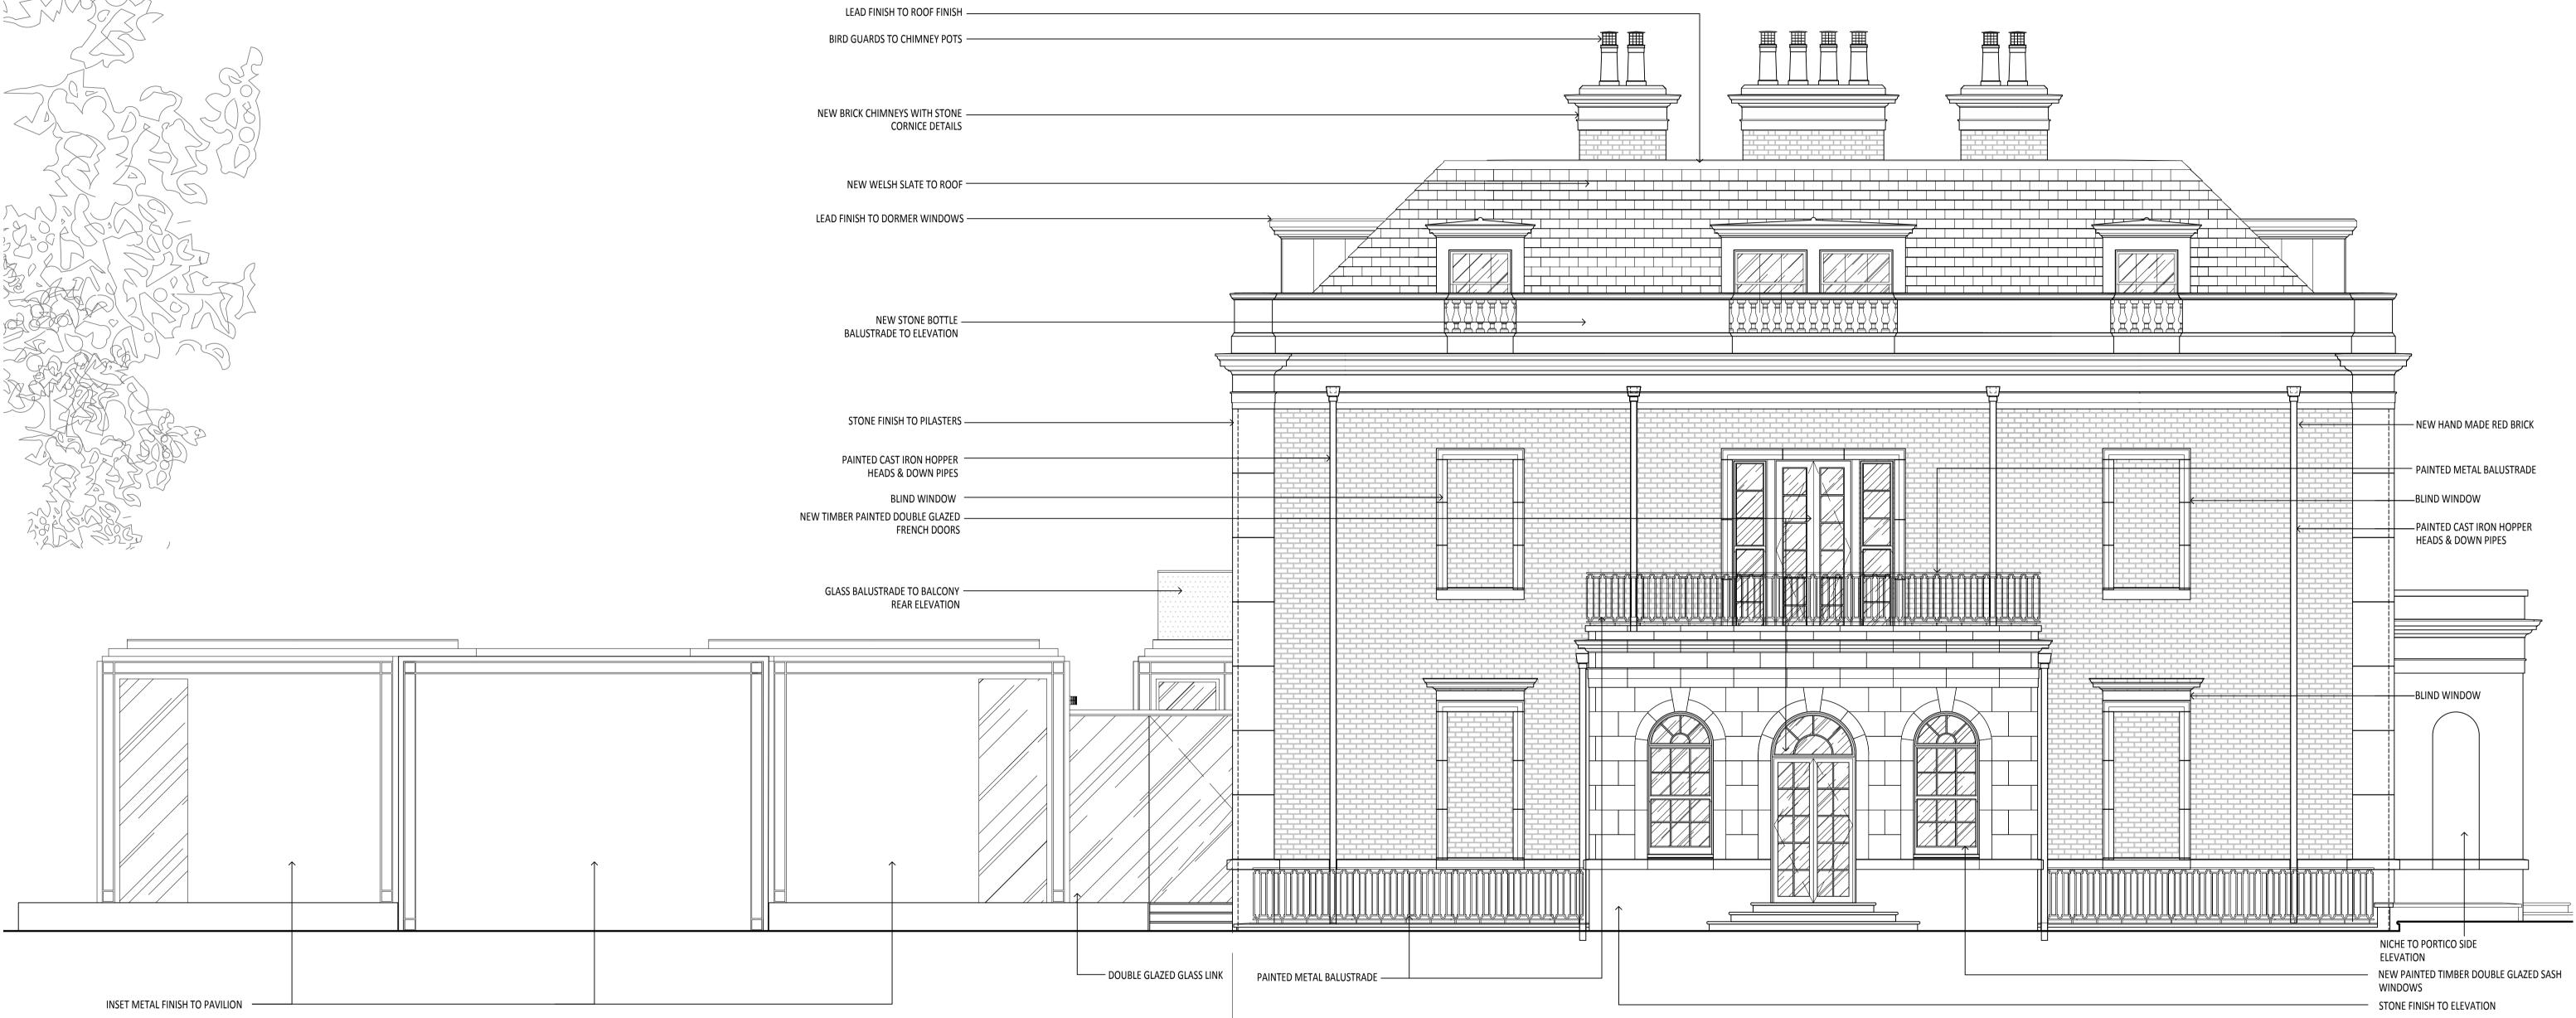

#### PRIVATE CLIENT

73 - 75 AVENUE ROAD, NW8 6JD

BOUNDARY

Drawing Title PROPOSED BASEMENT FLOOR PLAN

Date Dwg By 8 FEB 2019 RT Scale 1:100 @ A1 & 1:200 @ A3

#### PRIVATE CLIENT

73 - 75 AVENUE ROAD, NW8 6JD

BOUNDARY

A4-100

Drawing Title PROPOSED LOWER GROUND FLOOR PLAN

Dwg By 8 FEB 2019 RT Scale 1:100 @ A1 & 1:200 @ A3

#### PRIVATE CLIENT

73 - 75 AVENUE ROAD, NW8 6JD

BOUNDARY

Drawing Title PROPOSED FIRST FLOOR PLAN

Date Dwg By 8 FEB 2019 RT Scale 1:100 @ A1 & 1:200 @ A3

#### <sup>Client</sup> PRIVATE CLIENT

73 - 75 AVENUE ROAD, NW8 6JD

BOUNDARY

Drawing Title
PROPOSED SECOND FLOOR PLAN

 Date
 Dwg By

 8 FEB 2019
 RT

 Scale
 1:100 @ A1 & 1:50 @ A3

#### Client PRIVATE CLIENT

73 - 75 AVENUE ROAD, NW8 6JD

BOUNDARY

Drawing Title PROPOSED ROOF PLAN

Date Dwg By 8 FEB 2019 RT scale 1:100 @ A1 & 1:200 @ A3