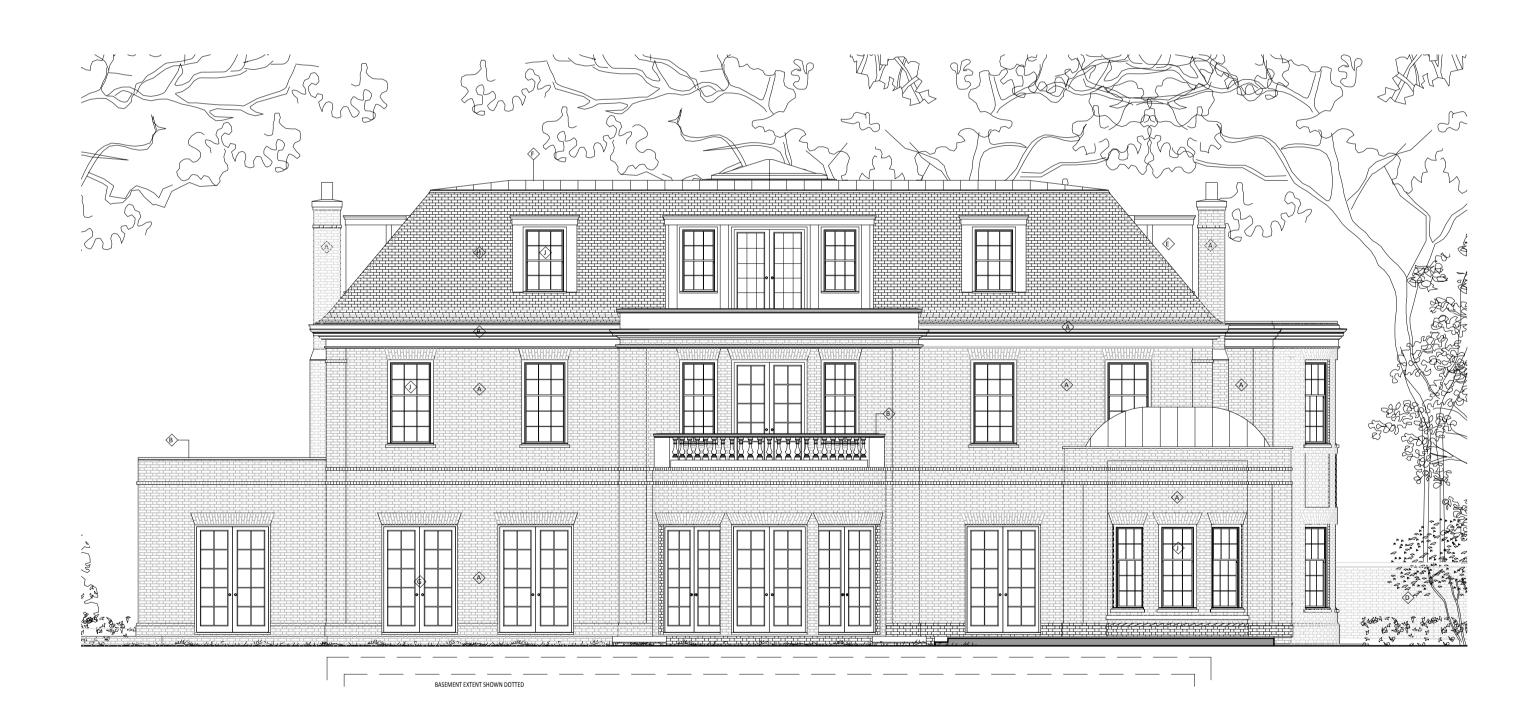

Project Number 3680

BOUNDA

Client PRIVATE CLIENT Address 73 - 75 AVENUE ROAD, NW8 6JD Drawing Title PROPOSED FRONT ELEVATION Date Dwg By 8 FEB 2019 AN Project Number **Drawing Number** Scale A3-100 1:50 @ A1 & 1:100 @ A3 3680

# Studio Indigo Ltd ARCHITECTS & INTERIOR DESIGNERS

T 020 7349 1290 | F 020 7349 1291 | www.studioindigo.co.uk Registered Office | 37 Warren Street | London | W1T 6AD Registered in England and Wales | Ltd no: 06005991