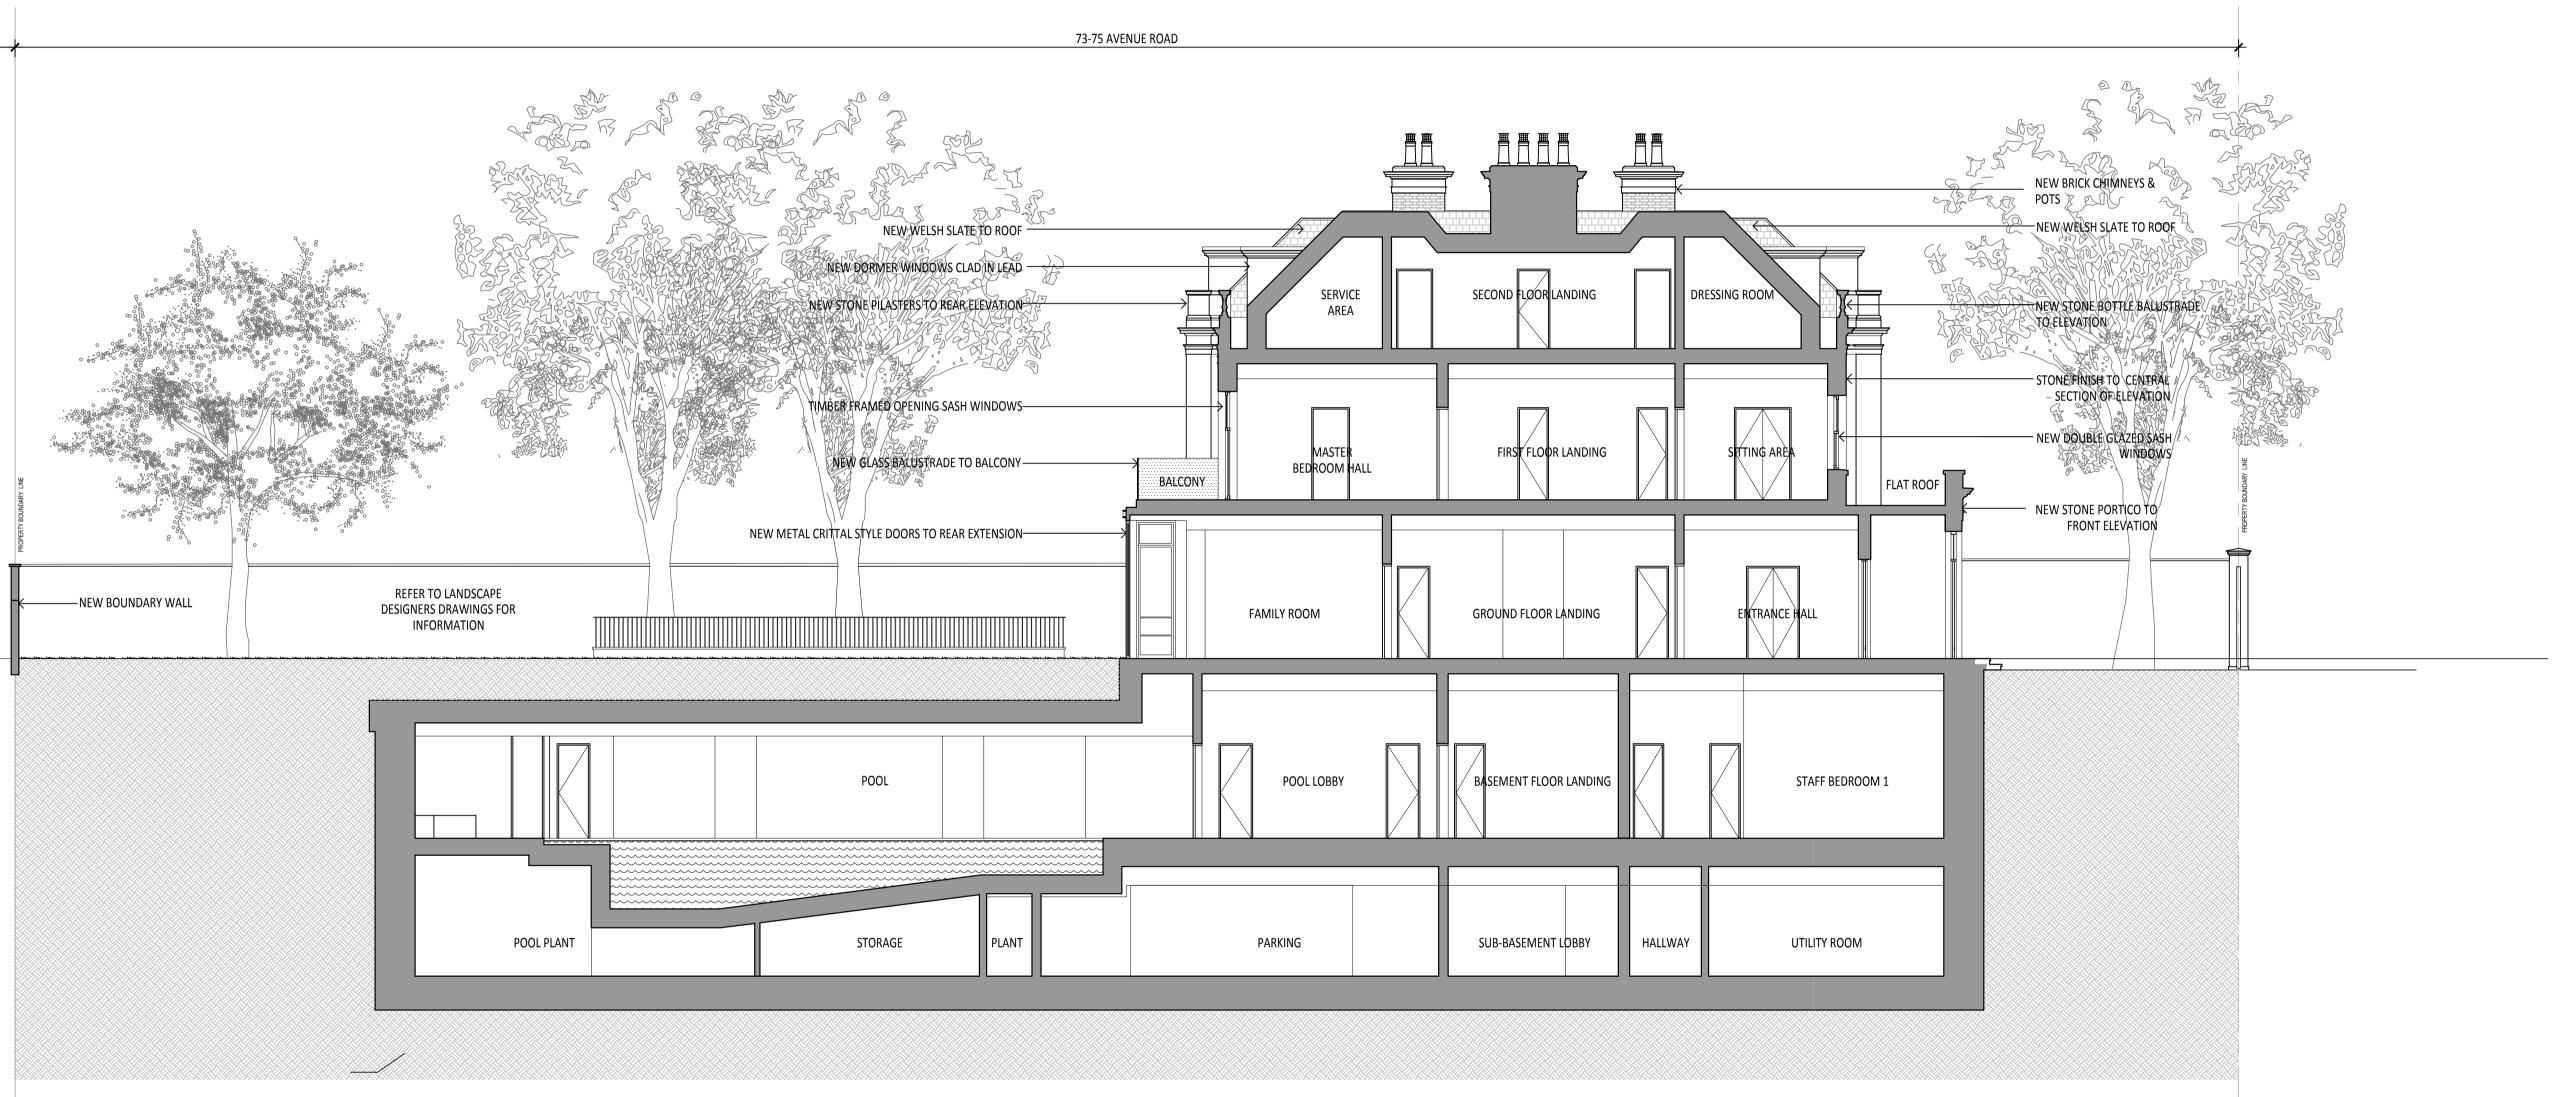

P2 26.11.19 AN ISSUED TO PLANNING CONSULTANT

PRIVATE CLIENT

73 - 75 AVENUE ROAD, NW8 6JD

Drawing Title **PROPOSED SECTION B-B** 

Date Dwg By 8 FEB 2019 AN scale 1:100 @ A1 & 1:200 @ A3

## Studio Indigo Ltd

ARCHITECTS & INTERIOR DESIGNERS

: Unit 37 Chelsea Wharf | 15 Lots Road | London | SW10 0QJ: T 020 7349 1290 | F 020 7349 1291 | www.studioindigo.co.uk Registered Office | 37 Warren Street | London | W1T 6AD Registered in England and Wales | Ltd no: 06005991 .

Project Number 3680

Drawing Number A4-200

PERMISSION OF STUDIO INDIGO IS NOT PERMITTED Disclaimer THE HARD COPY ACCOMPANYING THE ELECTRONIC DATA IS LEGAL TRANSMISSION OF INFORMATION THE ELECTRONIC ARE ISSUED ONLY FOR CONVENIENCE OF USE. NO RESPONSIBILITY FOR THE ACCURACY OR FOR ANY CONSEQUENCE RESULTING FROM THE USE OR ALTERATION OF INFORMATION IS ACCEPTED.