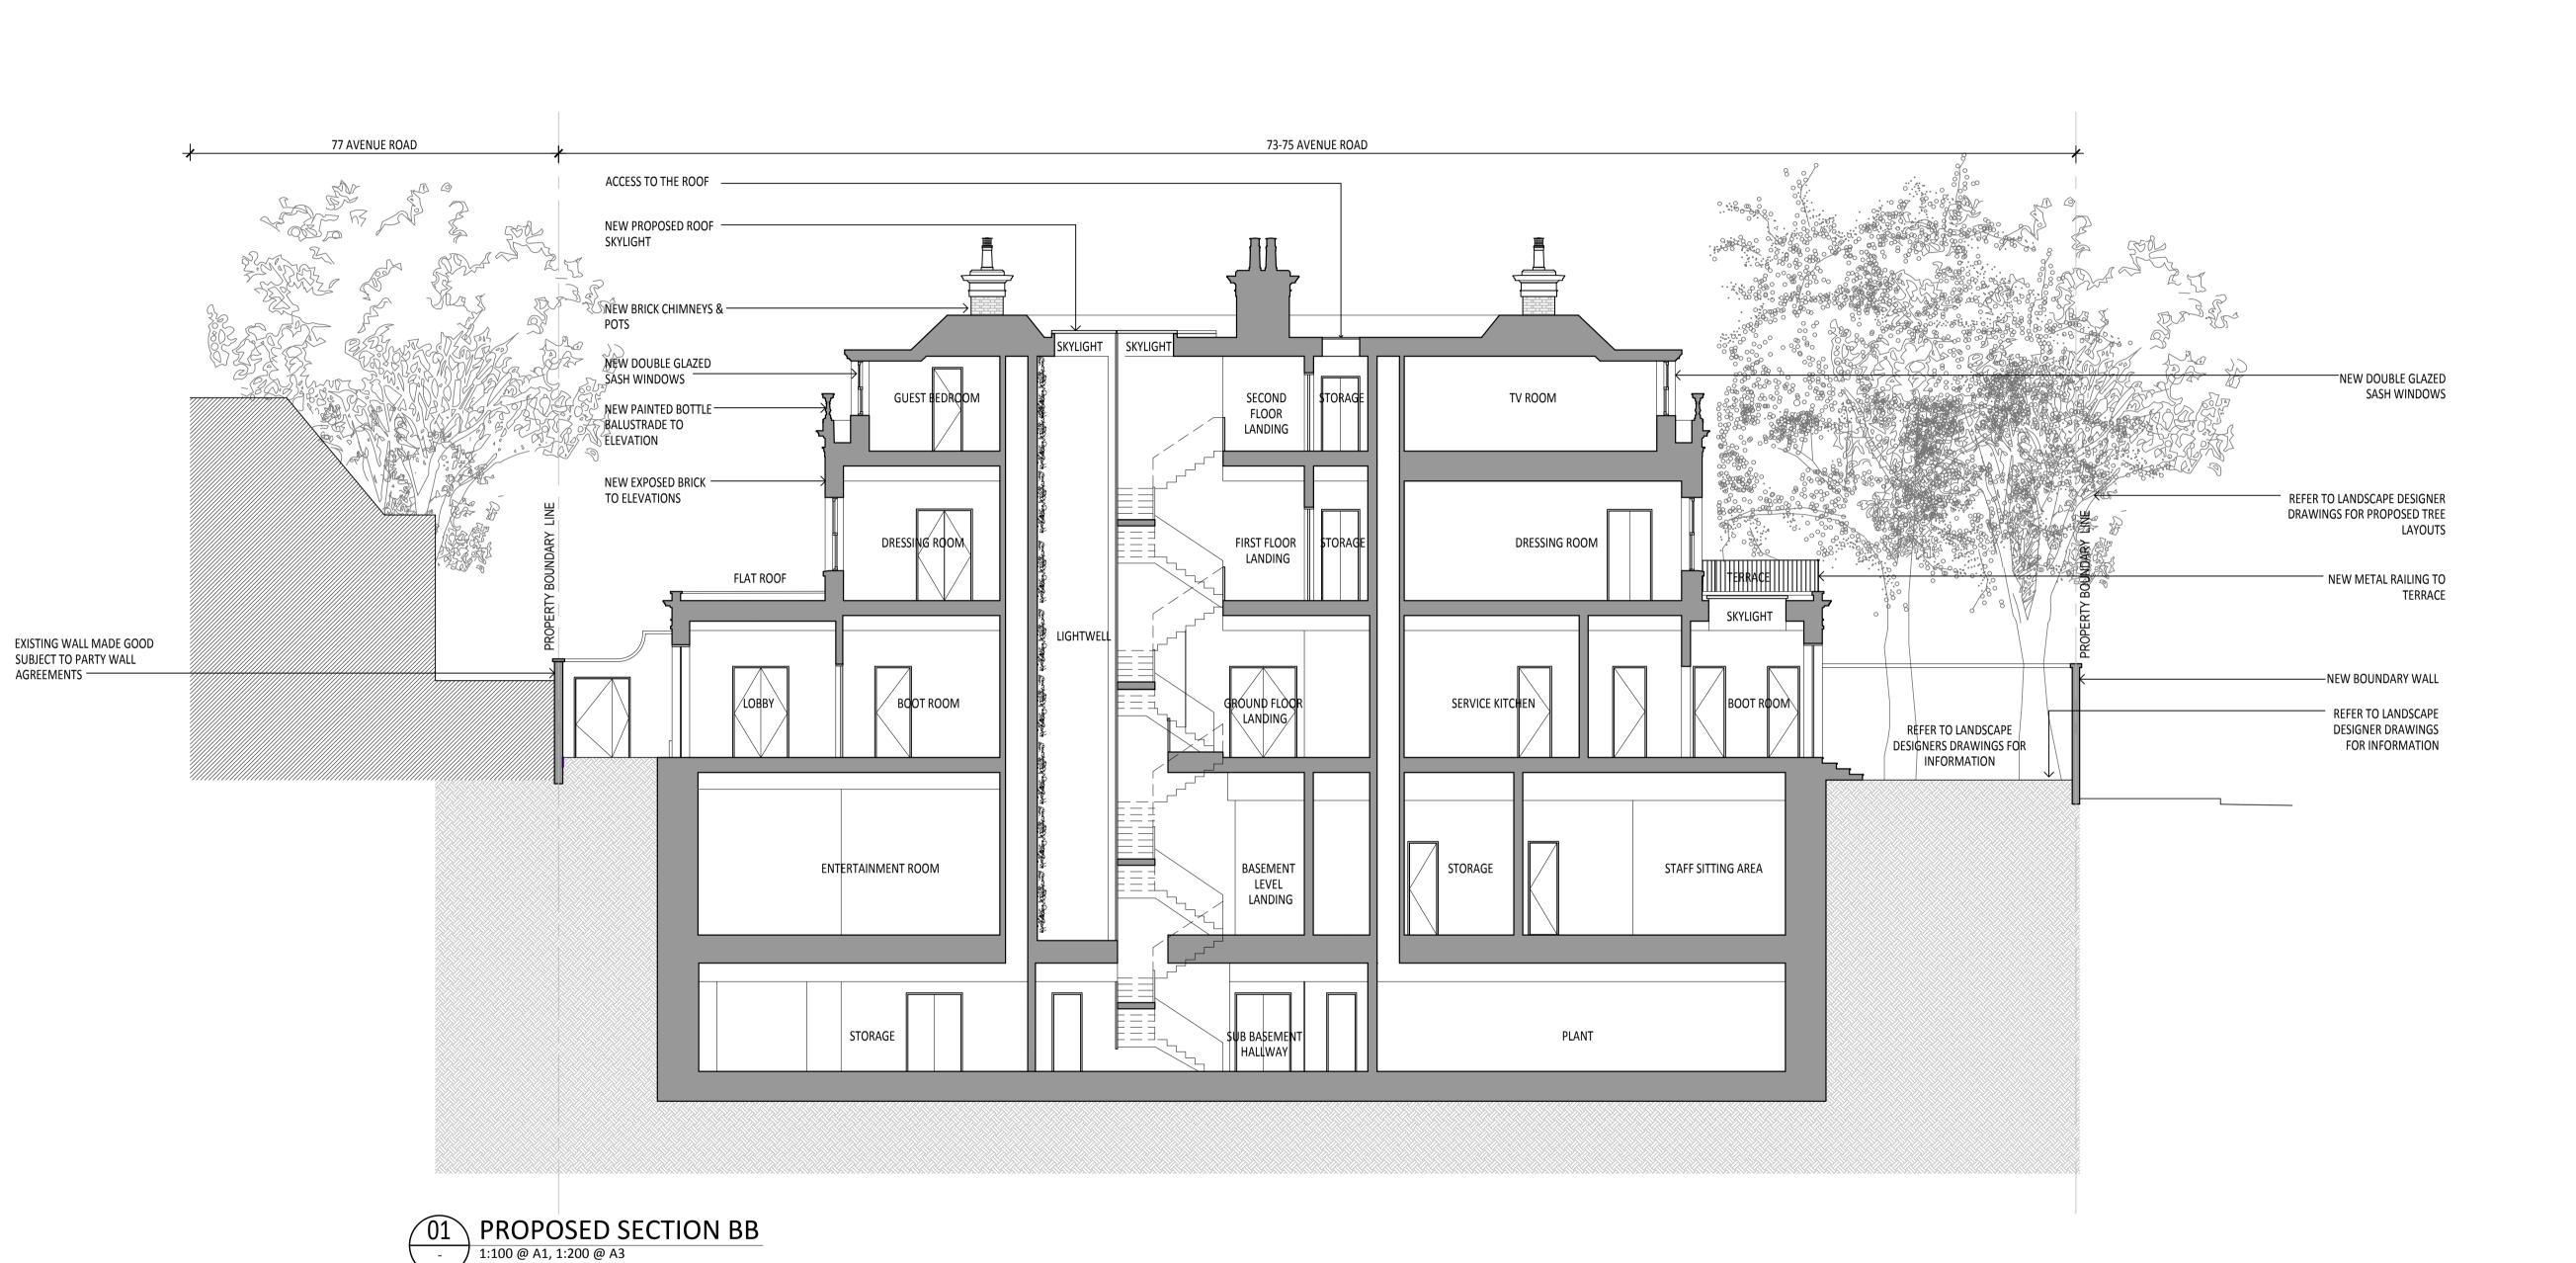

Client PRIVATE CLIENT

Address 73 - 75 AVENUE ROAD, NW8 6JD

Drawing Title **PROPOSED SECTION A-A** 

Date Dwg By 8 FEB 2019 AN scale 1:100 @ A1 & 1:200 @ A3

# Studio Indigo Ltd

ARCHITECTS & INTERIOR DESIGNERS

: Unit 37 Chelsea Wharf | 15 Lots Road | London | SW10 0QJ : T 020 7349 1290 | F 020 7349 1291 | www.studioindigo.co.uk Registered Office | 37 Warren Street | London | W1T 6AD Registered in England and Wales | Ltd no: 06005991 .

**Project Number** 3680

Drawing Number A4-100

Revison P3

Disclaimer THE HARD COPY ACCOMPANYING THE ELECTRONIC DATA IS LEGAL TRANSMISSION OF INFORMATION THE ELECTRONIC ARE ISSUED ONLY FOR CONVENIENCE OF USE. NO RESPONSIBILITY FOR THE ACCURACY OR FOR ANY CONSEQUENCE RESULTING FROM THE USE OR ALTERATION OF INFORMATION IS ACCEPTED.