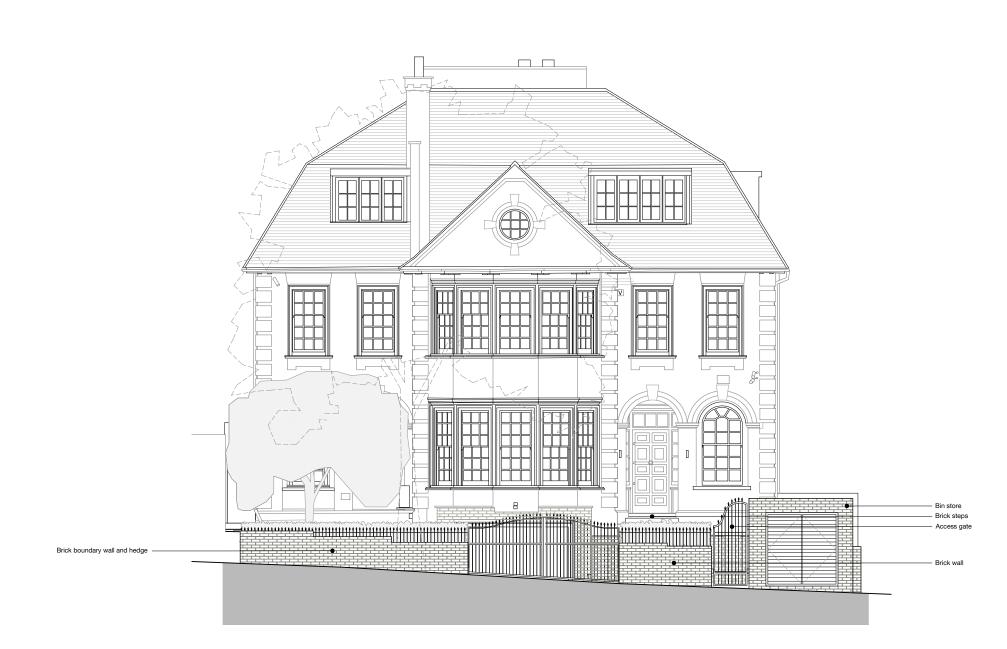

103.01 EXISTING ELEVATION 1 1:100 @ A3 © ARCHITECT'S COPYRIGHT RETAINED

An-child E1's CUPYNIGHT RETAINED GENERAL NOTES
All dimensions to be checked on site.
Use figured dimensions only. Queries to be directed to the Architectured dimensions only. Oueries to be directed to the Architecture dimensions on the drawings for details relating to structure
Any discrepancies between the Architect's drawings and those by any other party to be reported immediately.
All drawings are not for construction unless explicitly marked for this purpose.

|     |                                              | 8.11.19<br>4.08.19 | ADDED DETAIL<br>PLANNING | TO BOUNDARY W                                                                                                            | ALL      |
|-----|----------------------------------------------|--------------------|--------------------------|--------------------------------------------------------------------------------------------------------------------------|----------|
|     | rev d                                        | late               | amendment                |                                                                                                                          |          |
|     | SC<br>DA                                     |                    |                          | SODA<br>Nine   Compton Courtyard<br>40 Compton Street<br>London   EC1V 0BD<br>hello@sodastudio.co.uk<br>sodastudio.co.uk |          |
|     | job title<br>30 HEATH DRIVE<br>CHARLIE GREEN |                    |                          |                                                                                                                          |          |
|     | drawing ti<br>PLANNING<br>EXISTING           | G DRAWIN           |                          |                                                                                                                          |          |
|     | status                                       | PLANNI             | ١G                       | drawing no.                                                                                                              | revision |
| 10m | scale                                        | 1:100 @/           | A3 1:50 @A1              | P103                                                                                                                     | Λ        |
|     | job no.                                      | A358               |                          | F 103                                                                                                                    | А        |