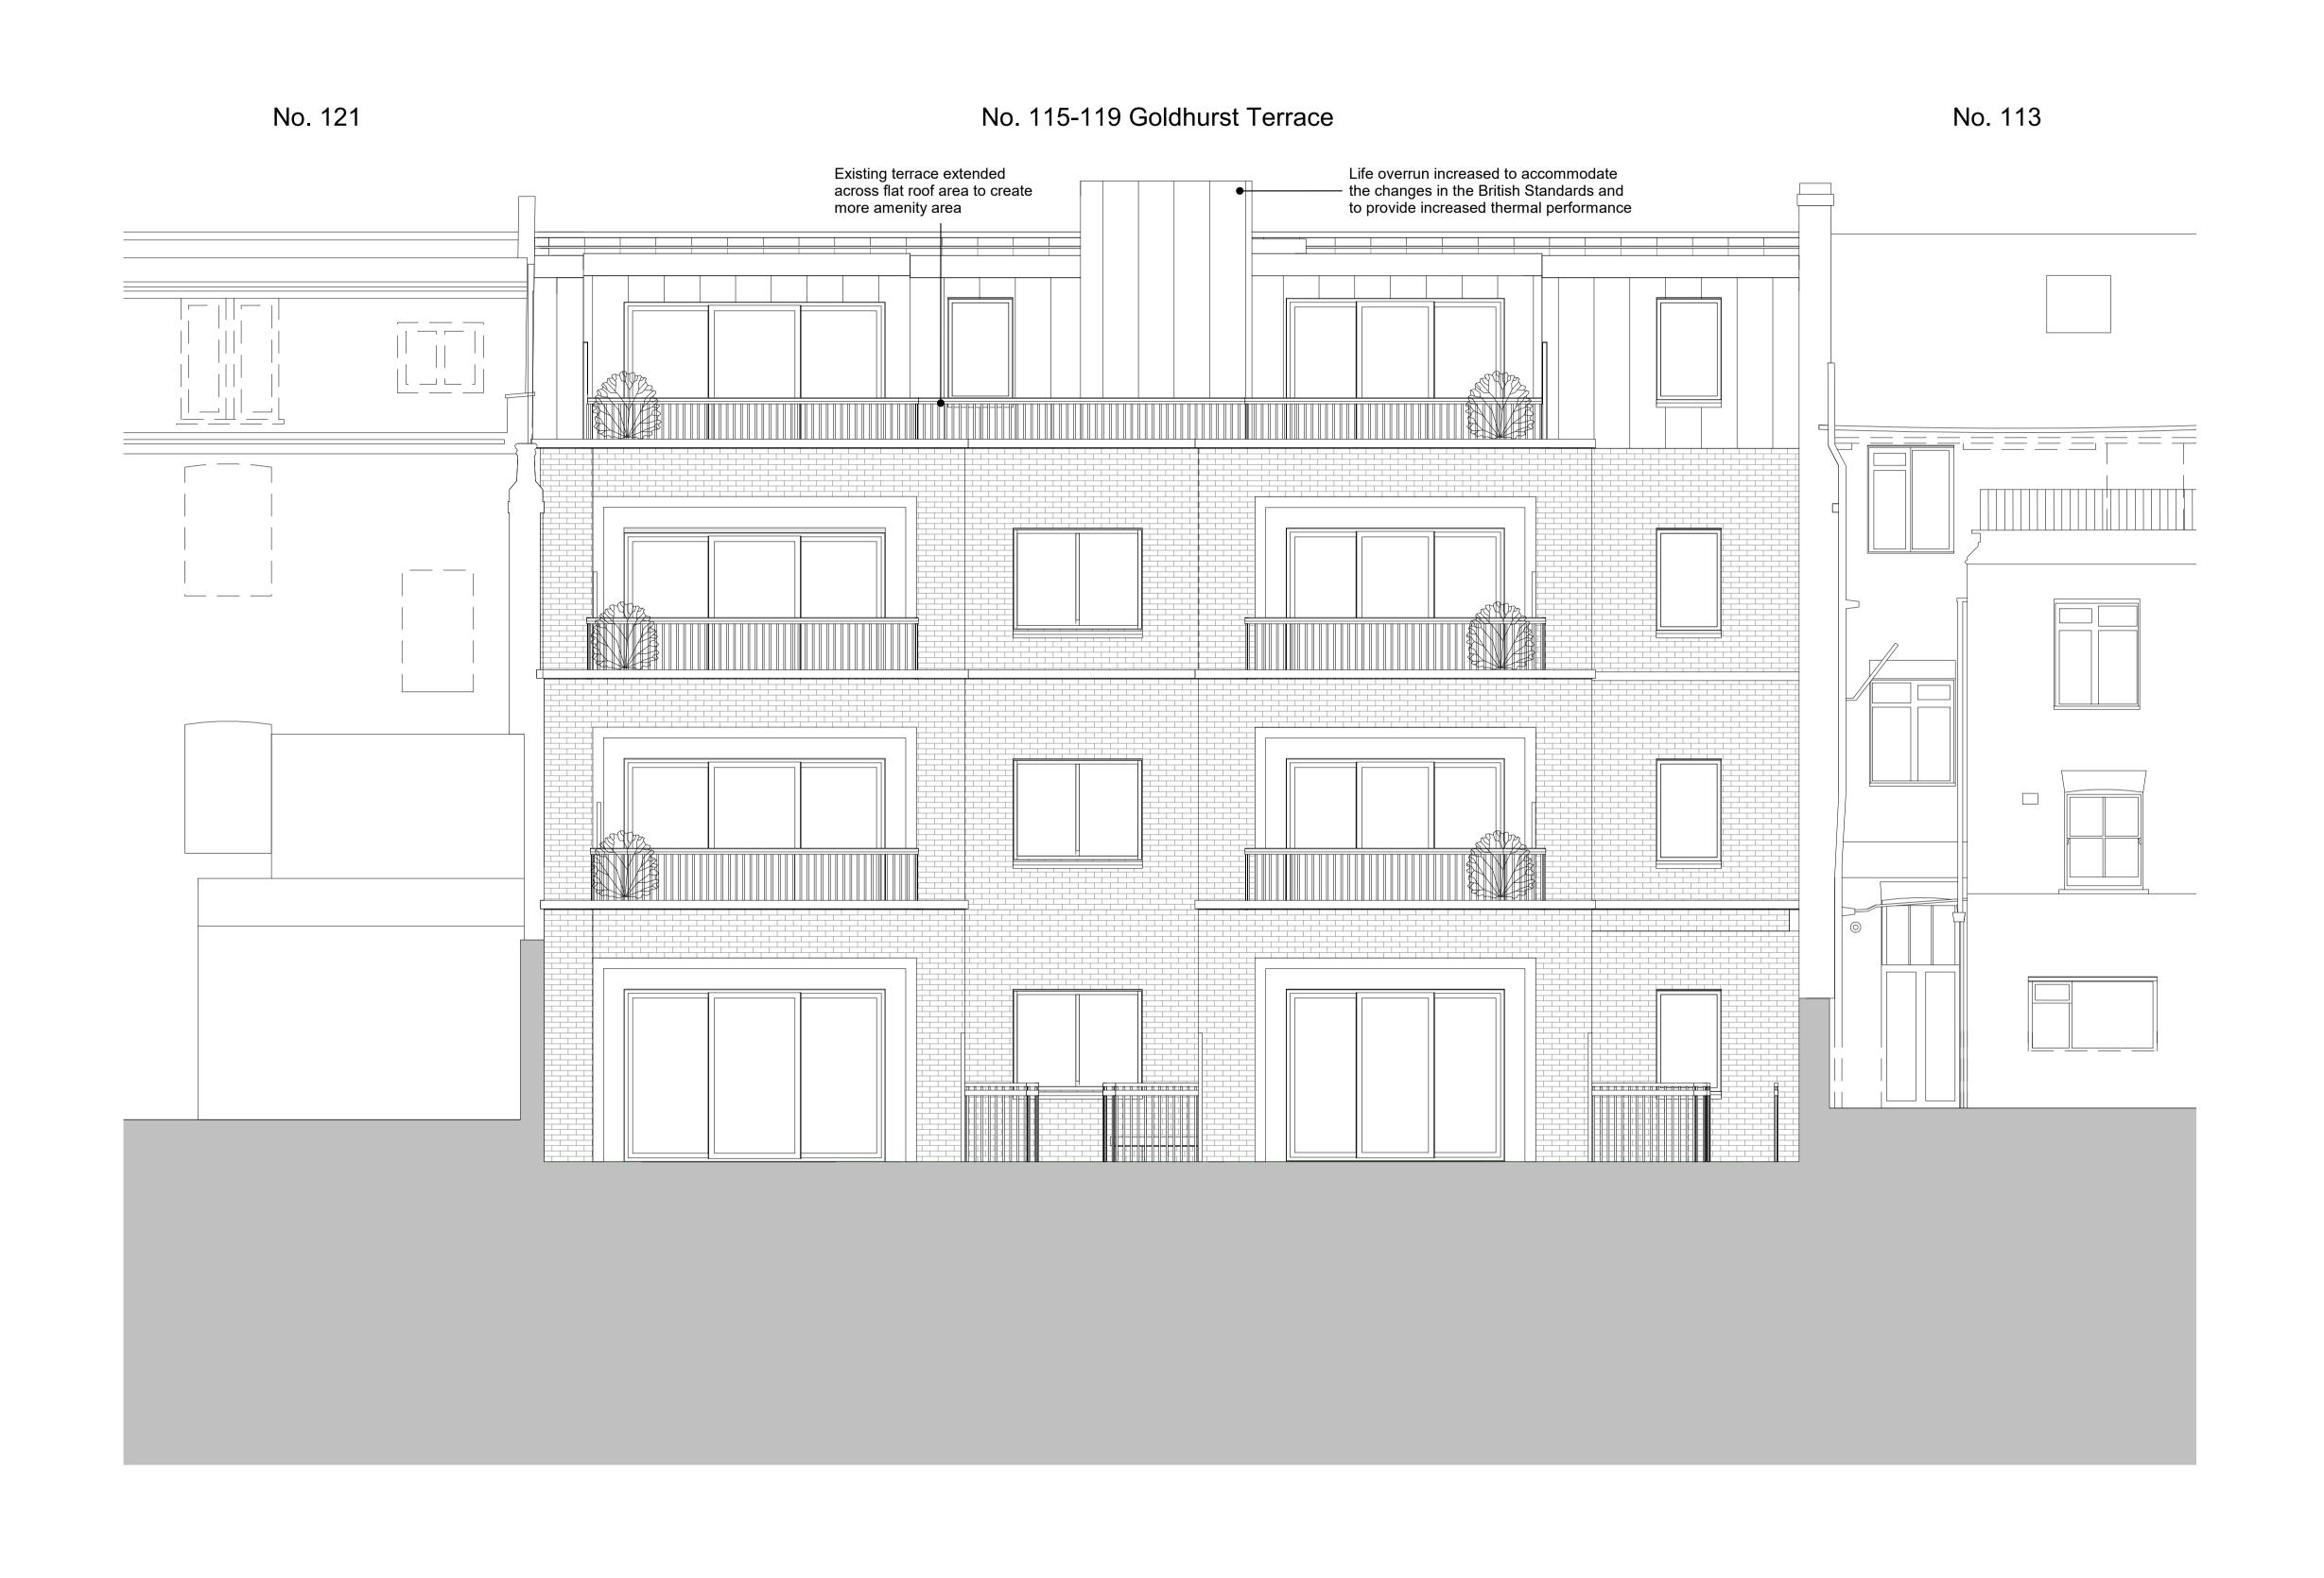

KEY

INFORMATION

Replacing drawing: KSR Drawing Number: 15033-P311

PROJECT

115-119 Goldhurst Terrace

DRAWING TITLE

Rear (East) Elevation

SCALE

1:50 @ A1 / 1:100 @ A3

DRAWING NUMBER
GTR-LGA-00-DR-A-131-02

PLANNING

\ 1 D REV