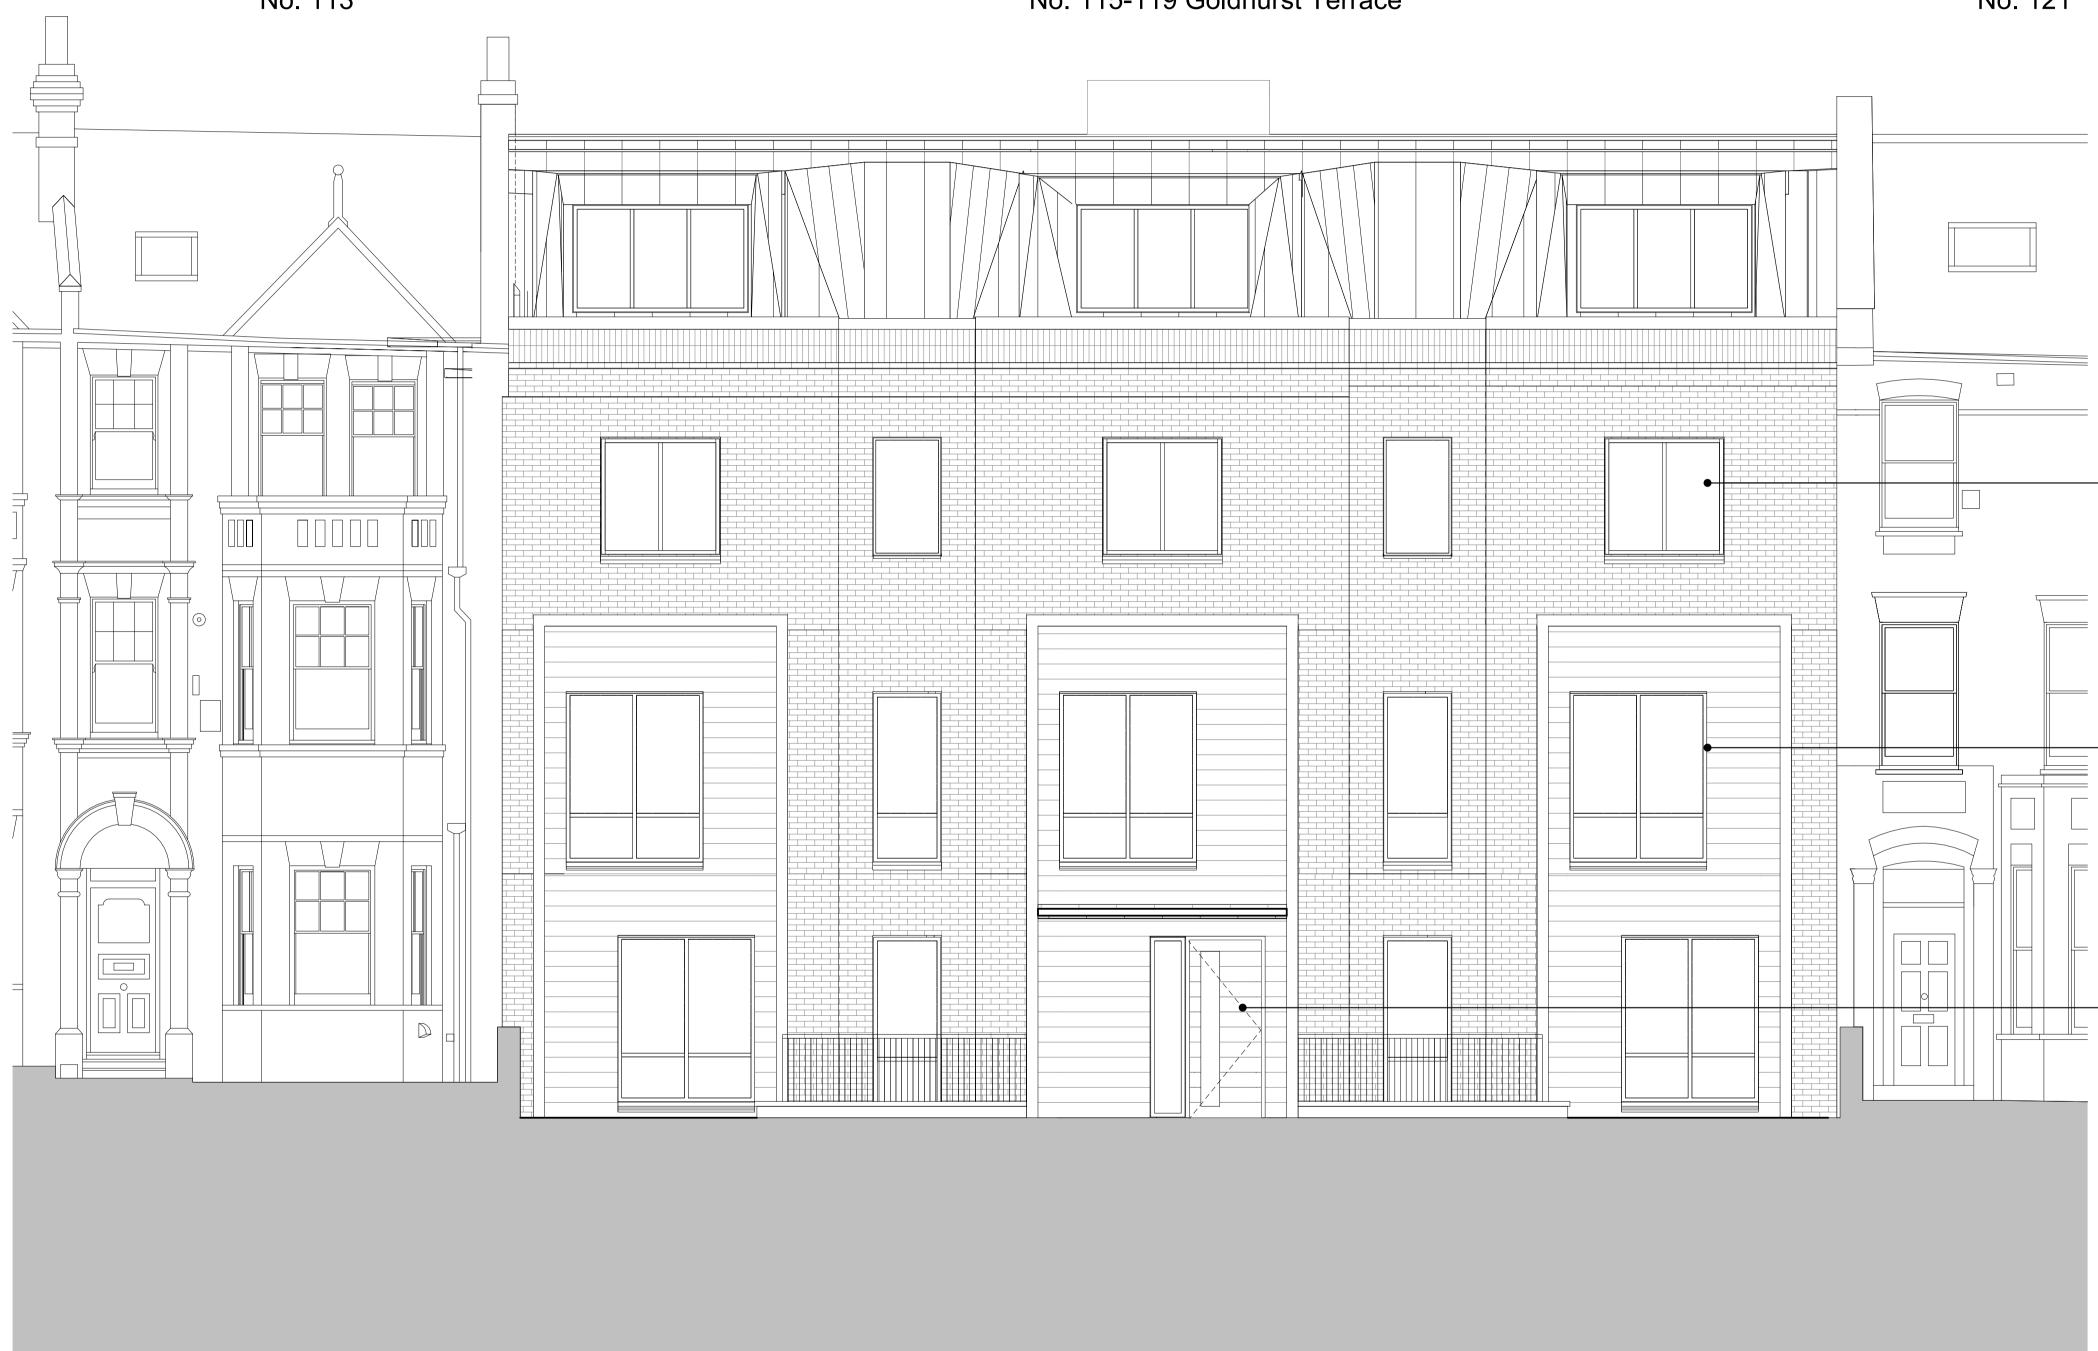

No. 113

|                        | LYNDON<br>GOODE<br>ARCHITECTS                                                                                                                                                                                                                                                                    |
|------------------------|--------------------------------------------------------------------------------------------------------------------------------------------------------------------------------------------------------------------------------------------------------------------------------------------------|
|                        | Lyndon Goode Architects Limited © 2018<br>For general enquires: studio@lyndongoode.com<br>For project enquires: project@lyndongoode.com                                                                                                                                                          |
|                        | Do not scale from this drawing. Contractor to check and verify all<br>building and site dimensions, levels and sewer invert levels at<br>connection points before work starts.<br>This drawing is to be read in conjunction with information<br>provided by the engineers and other specialists. |
|                        |                                                                                                                                                                                                                                                                                                  |
|                        | REVDATEDESCRIPTIONA27.08.19Non-Material Amendment IssueB27.09.19Non-Material Amendment IssueC01.10.19Non-Material Amendment IssueD28.10.19Non-Material Amendment Revision                                                                                                                        |
|                        |                                                                                                                                                                                                                                                                                                  |
|                        | KEY                                                                                                                                                                                                                                                                                              |
|                        |                                                                                                                                                                                                                                                                                                  |
|                        |                                                                                                                                                                                                                                                                                                  |
| h                      |                                                                                                                                                                                                                                                                                                  |
| ntext                  | INFORMATION                                                                                                                                                                                                                                                                                      |
|                        |                                                                                                                                                                                                                                                                                                  |
|                        |                                                                                                                                                                                                                                                                                                  |
| vs with<br>frames<br>t |                                                                                                                                                                                                                                                                                                  |
|                        |                                                                                                                                                                                                                                                                                                  |
|                        |                                                                                                                                                                                                                                                                                                  |
| vision<br>tal          |                                                                                                                                                                                                                                                                                                  |
| ling                   |                                                                                                                                                                                                                                                                                                  |
|                        |                                                                                                                                                                                                                                                                                                  |
|                        |                                                                                                                                                                                                                                                                                                  |
|                        | Replacing drawing:           KSR Drawing Number:         15033-P310           0.5         0         0.5         1         2.5 m                                                                                                                                                                  |
|                        | Metres 1:50 PROJECT 115-119 Goldhurst Terrace                                                                                                                                                                                                                                                    |
|                        | DRAWING TITLE<br>Front (West) Elevation                                                                                                                                                                                                                                                          |
|                        | scale<br>1:50 @ A1 / 1:100 @ A3                                                                                                                                                                                                                                                                  |
|                        | DRAWING NUMBER<br>GTR-LGA-00-DR-A-131-01                                                                                                                                                                                                                                                         |
|                        |                                                                                                                                                                                                                                                                                                  |

 Level 02 windows narrowed to match proportions of context

 Aluminium windows with slim mullions and frame throughout project

 Timber door with vision panel and horizontal banding to match surrounding cladding